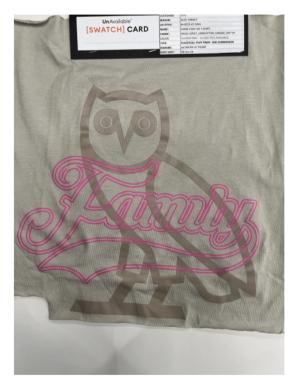

### Fabric:

Deco/Artwork:

**COMMENTS 9.23.2024** 

9.23.2024

Date Created: 8.30.2024

- NEW PMS GREY COLOUR. PLEASE RE-SUBMIT
- -SIZE APPROVED
- -USE NEW ARTWORK AS PER PAGE 2. PLEASE RE-SUBMIT

- PRINT COLOURS APPROVED
- -SIZE APPROVED
- -USE NEW ARTWORK AS PER PAGE 2. PLEASE RE-SUBMIT