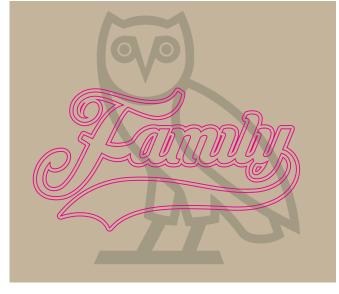

### **FRONT ARTWORK**

**SCREENPRINT** 

**ARTWORK IS NOT ACTUAL SIZE** ARTWORK SIZE: 11.5"W x 11"H

Fabric:

Deco/Artwork:

**COMMENTS 11.11.2024** 

- PRINT COLOUR UPDATED FOR THE BLACK COLOURWAY.
- TAN COLOURWAY IS APPROVED.

| STYLE Name: Family Collection 1-Shirt |
|---------------------------------------|
| Artwork Number: OVOS25_308_P          |
| STYLE Number: M-0125-KT-5944          |
| Sample Size: Medium                   |