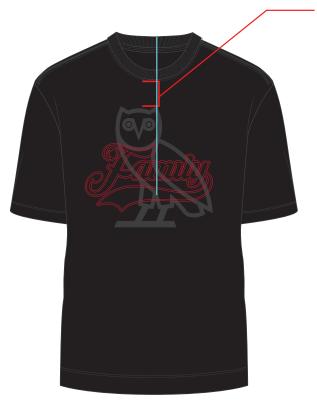

### **PLACEMENT**

- **BEGIN PRINT 2.5" BELOW NECK SEAM**
- ALIGN HORIZONTALLY USING THE TIP OF THE OWL'S LEFT EAR AS CENTER POINT WHEN ALIGNING FOR CENTER. AS PER BLUE LINE.

| STYLE Name: Family Co | ollection T-Shirt |
|-----------------------|-------------------|
|-----------------------|-------------------|