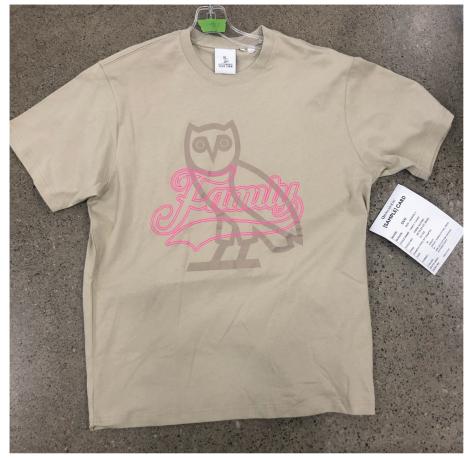

Fabric:

Deco/Artwork:

**COMMENTS 11.11.2024** 

- PRINT COLOUR UPDATED FOR THE BLACK COLOURWAY.
- TAN COLOURWAY IS APPROVED.

| STYLE Name: Family Collection 1-Shirt |
|---------------------------------------|
| Artwork Number: OVOS25_308_P          |
| STYLE Number: M-0125-KT-5944          |
| Sample Size: Medium                   |