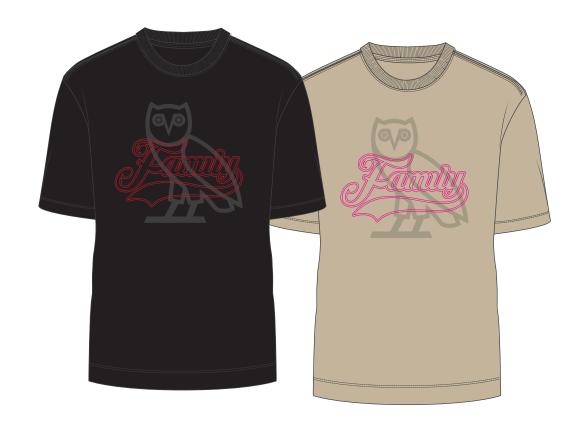

COMMENTS 11.11.2024 - ARTWORK COMMENTS SEE BELOW & LAST PAGE

| STYLE Name: Family Collection T-Shirt | Fabric: | Deco/Artwork:                          |
|---------------------------------------|---------|----------------------------------------|
| Artwork Number: OVOS25_308_P          |         | <br>  - Flat Screen Print + Puff Print |
| STYLE Number: M-0125-KT-5944          |         |                                        |
| Sample Size: Medium                   |         |                                        |
| Date Created: 8.30.2024               |         |                                        |

COMMENTS 11.11.2024 - ARTWORK COMMENTS SEE BELOW & LAST PAGE