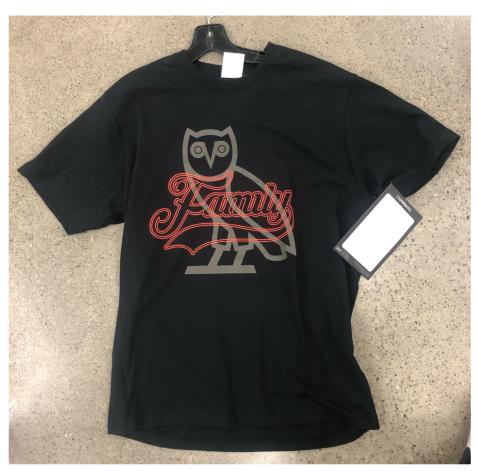

#### **BLACK COLOURWAY**

11.11.2024

- NEW BLACK COLOUR BELOW

**FLAT PRINT COLOUR** PMS BLACK 3C

**PUFF PRINT COLOUR** 

**PMS 032C** 

Fabric:

Deco/Artwork:

**COMMENTS 11.11.2024** 

- PRINT COLOUR UPDATED FOR THE BLACK COLOURWAY.
- TAN COLOURWAY IS APPROVED.

| STYLE Name: Family Collection 1-Shirt |
|---------------------------------------|
| Artwork Number: OVOS25_308_P          |
| STYLE Number: M-0125-KT-5944          |
| Sample Size: Medium                   |