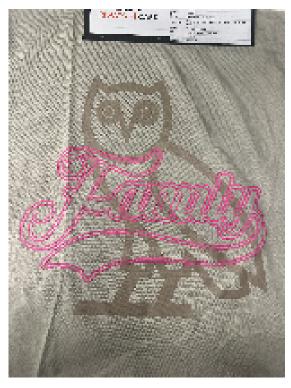

Fabric:

Deco/Artwork:

**COMMENTS 11.11.2024** 

- PRINT COLOUR UPDATED FOR THE BLACK COLOURWAY.
- TAN COLOURWAY IS APPROVED.

| STYLE Name: Family Collection 1-Shirt |
|---------------------------------------|
| Artwork Number: OVOS25_308_P          |
| STYLE Number: M-0125-KT-5944          |
| Sample Size: Medium                   |