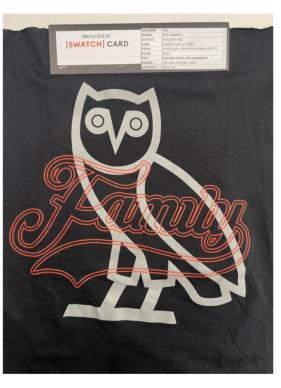

### **FRONT ARTWORK**

**SCREENPRINT** 

**ARTWORK IS NOT ACTUAL SIZE** ARTWORK SIZE: 11.5"W x 11"H

### **PLACEMENT**

- **BEGIN PRINT 2.5" BELOW NECK SEAM**
- ALIGN HORIZONTALLY USING THE TIP OF THE OWL'S LEFT EAR AS CENTER POINT WHEN ALIGNING FOR CENTER. AS PER BLUE LINE.

| STYLE Name: Family Co | ollection T-Shirt |
|-----------------------|-------------------|
|-----------------------|-------------------|