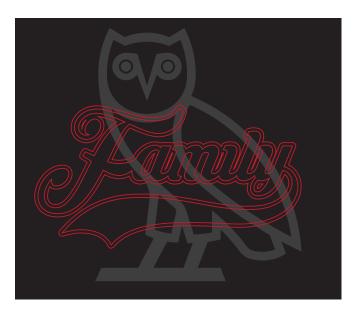

### **FRONT ARTWORK**

**SCREENPRINT** 

**ARTWORK IS NOT ACTUAL SIZE** ARTWORK SIZE: 11.5"W x 11"H

#### **BLACK COLOURWAY**

11.11.2024

- NEW BLACK COLOUR BELOW

**FLAT PRINT COLOUR** PMS BLACK 3C

**PUFF PRINT COLOUR** 

**PMS 032C** 

#### **BLACK COLOURWAY**

10.10.2024

-APPROVED AS PER NEW SUBMISSION

**FLAT PRINT COLOUR** 

**PMS 4268C** 

**PUFF PRINT COLOUR** 

**PMS 806C** 

STYLE Name: Family Collection T-Shirt