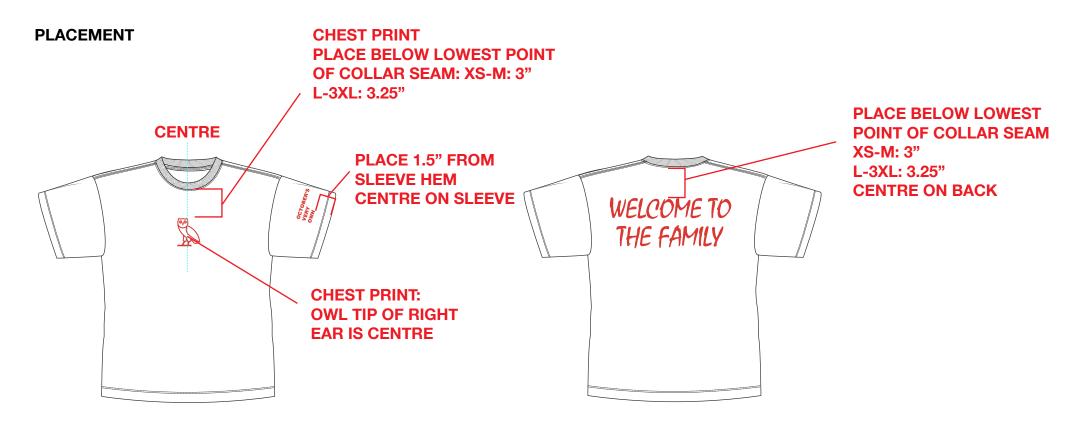

## OCTOBER'S VERY OWN 134 PARK LAWN RD [rear] TORONTO ON | M8Y 3H6

ARTWORK - FRONT SCREENPRINT PRINT SIZE: 2.44" W X 3" H ARTWORK IS ACTUAL SIZE

186 C

ARTWORK - BACK SCREENPRINT PRINT SIZE: 11"W X 4.6"H ARTWORK IS NOT ACTUAL SIZE

ARTWORK - SLEEVE SCREENPRINT PRINT SIZE: 3"W X 1.48"H ARTWORK IS ACTUAL SIZE 186 C