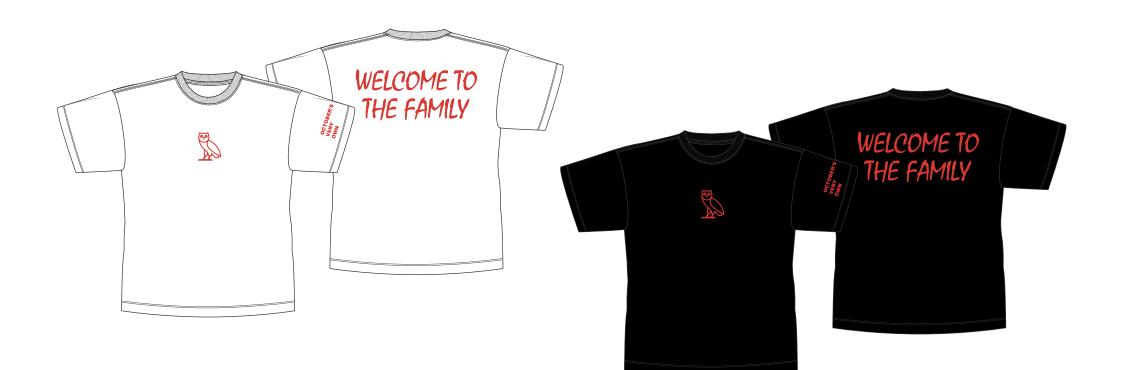

| Style Name: Welcome To The Family Tee | Fabric:<br>100% Combed Cotton Jersey<br>190 GSM | Deco/Artwork:<br>Screenprint |
|---------------------------------------|-------------------------------------------------|------------------------------|
| Artwork Number: OVOSP25_319_P         |                                                 |                              |
| Style Number: M-0125-KT-5944          |                                                 |                              |
| Sample Size: Medium                   |                                                 |                              |
| Date Created: September 5, 2024       |                                                 | Designer: Rob Wigington      |
|                                       |                                                 | WWW.OCTOBERSVERYOWN.COM      |

186 C

WELCOME TO THE FAMILY

| Style Name: Welcome To The Family Tee | Fabric:                   | Deco/Artwork:           |
|---------------------------------------|---------------------------|-------------------------|
| Artwork Number: OVOSP25_319_P         | 100% Combed Cotton Jersey | Screenprint             |
| Style Number: M-0125-KT-5944          | - 190 GSIVI               |                         |
| Sample Size: Medium                   |                           |                         |
| Date Created: September 5, 2024       |                           | Designer: Rob Wigington |
|                                       |                           | WWW.OCTOBERSVERYOWN.COM |

## OCTOBER'S VERY OWN

| Style Name: Welcome To The Family Tee | Fabric:                              | Deco/Artwork:           |
|---------------------------------------|--------------------------------------|-------------------------|
| Artwork Number: OVOSP25_319_P         | 100% Combed Cotton Jersey<br>190 GSM | Screenprint             |
| Style Number: M-0125-KT-5944          |                                      |                         |
| Sample Size: Medium                   |                                      |                         |
| Date Created: September 5, 2024       |                                      | Designer: Rob Wigington |
|                                       |                                      | WWW.OCTOBERSVERYOWN.COM |

## OCTOBER'S VERY OWN 134 PARK LAWN RD [rear] TORONTO ON | M8Y 3H6

| Style Name: Welcome To The Family Tee | Fabric:                              | Deco/Artwork:           |
|---------------------------------------|--------------------------------------|-------------------------|
| Artwork Number: OVOSP25_319_P         | 100% Combed Cotton Jersey<br>190 GSM | Screenprint             |
| Style Number: M-0125-KT-5944          |                                      |                         |
| Sample Size: Medium                   |                                      |                         |
| Date Created: September 5, 2024       |                                      | Designer: Rob Wigington |
|                                       | •                                    | WWW.OCTOBERSVERYOWN.COM |