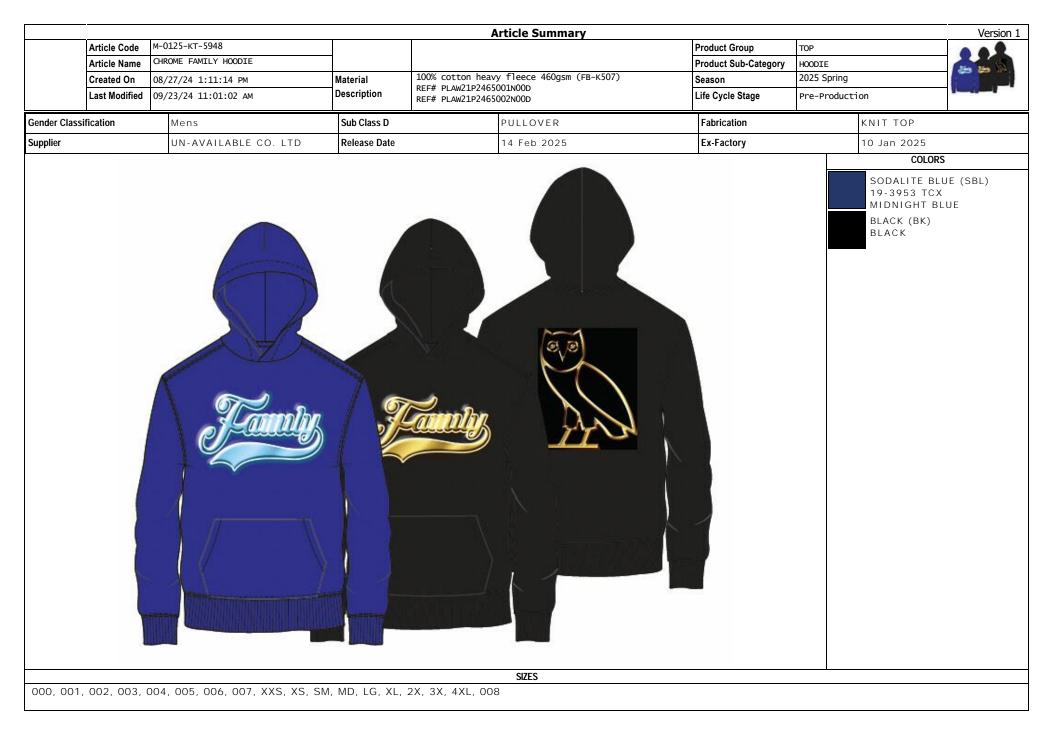

|       |                                                             | 1                                                                   |                        |                        | 1                          | В     | ill of Ma | aterial                                                                                         |                               | •                |                 | -                    |     | Version       |  |
|-------|-------------------------------------------------------------|---------------------------------------------------------------------|------------------------|------------------------|----------------------------|-------|-----------|-------------------------------------------------------------------------------------------------|-------------------------------|------------------|-----------------|----------------------|-----|---------------|--|
|       | Article Code M-0125-KT-5948                                 |                                                                     |                        |                        |                            |       |           |                                                                                                 |                               |                  | ct Group        | ТОР                  | OP  |               |  |
|       | Article Name                                                | CHROME FAMILY HOODIE                                                |                        |                        |                            |       |           |                                                                                                 |                               |                  | ct Sub-Category | HOODIE               |     | 23 23 5.      |  |
|       | Created On                                                  | 08/27/24 1:11:14 PM                                                 | Ma                     | aterial                | 100% cotton<br>REF# PLAW21 | heavy | fleece 4  | 160gsm (FB-K50                                                                                  | 7)                            | Seaso            | n               | 2025 Spring          |     |               |  |
|       | Last Modified                                               | 09/23/24 11:01:02 AM                                                | De                     | escription             | REF# PLAW21<br>REF# PLAW21 |       |           |                                                                                                 |                               | Life Cy          | /cle Stage      | Pre-Production       |     | Territory and |  |
| Part  |                                                             | Material                                                            |                        | Placement              |                            | Qty.  | UOM.      | Comments                                                                                        | Supplier                      | Supplier<br>Ref. |                 | SBL<br>SODALITE BLUE |     | BK<br>BLACK   |  |
| abric |                                                             |                                                                     | 1                      |                        |                            |       |           |                                                                                                 | 1                             |                  |                 |                      |     |               |  |
|       | 100% cotton he<br>(FB-K507)<br>REF# PLAW21P<br>REF# PLAW21P |                                                                     | BODY/HOO<br>POCKET BA  | DD/SLV/HALF<br>AG PALM | MOON/                      | 0     | Yards     | MINI OG<br>FLEECE                                                                               |                               |                  | Nor             | ne                   | Non | e             |  |
|       | UA - 100% COT<br>(FB-K508)<br>REF# BDSS22P<br>SINGLE JERSE) |                                                                     | POCKET BA<br>NECK TAPE | AG KNUCKLE             | SIDE/BACK                  | 0     | Meter     |                                                                                                 |                               |                  | Nor             | ne                   | Non | e             |  |
|       |                                                             |                                                                     |                        | BODY BAND/ CUFFS       |                            |       | Meter     |                                                                                                 |                               |                  | Nor             | ne                   |     | None          |  |
| rims  |                                                             |                                                                     |                        |                        |                            |       |           |                                                                                                 |                               |                  |                 |                      |     |               |  |
|       | UPC STICKER-<br>(TR-ST114)<br>PLEASE PRINT V                | 1" X 2.5"<br>VITH THERMAL PRINTER                                   |                        |                        |                            | 2     | Each      | All vendors<br>must use a<br>thermal<br>printer. They<br>cannot use<br>an "ink jet<br>printer". |                               |                  | Nor             | ne                   | Non | e             |  |
|       | DRAWCORD CT<br>BARTACKED EN<br>(DR128)                      | 'N 3/8" FLAT, FOLDBACK<br>DS                                        |                        |                        |                            | 1     | Each      | DTM BODY,<br>HEATHER<br>DRAWCORD<br>ON<br>HEATHER<br>BODY                                       |                               |                  | Nor             | ne                   | Non | e             |  |
|       | vary by style.                                              | und, Black text<br>and Care Instructions may                        |                        |                        |                            |       | Each      |                                                                                                 | Vendor<br>Sourced             |                  | Nor             |                      | Non | -             |  |
|       |                                                             | IN RIBBON LOOP<br>ATTACHMENT                                        |                        |                        |                            | 1     | Each      |                                                                                                 | Vendor<br>Sourced             |                  | Nor             | ne                   | Non | e             |  |
|       | (LT138)<br>COUNTRY OF O                                     |                                                                     |                        |                        |                            | 1     | Each      |                                                                                                 | Reca<br>Mainetti<br>Asia Ltd. | OVOF21_<br>217_T | Nor             | ne                   | Non | e             |  |
|       |                                                             | NERIC<br>ith suffocation warning on<br>er placement on bottom right | t                      |                        |                            | 1     | Each      |                                                                                                 | Vendor<br>Sourced             |                  | Nor             | le                   | Non | e             |  |

|          |                            |                                   |             |  | В                                                  | ill of Ma      | iterial  |          |                  |                |                      |    | Version 1   |  |
|----------|----------------------------|-----------------------------------|-------------|--|----------------------------------------------------|----------------|----------|----------|------------------|----------------|----------------------|----|-------------|--|
|          | Article Code               | м-0125-кт-5948                    |             |  |                                                    |                |          |          | Produ            | ct Group       | ТОР                  |    |             |  |
|          | Article Name               | Article Name CHROME FAMILY HOODIE |             |  |                                                    |                |          |          | Produ            | ct Sub-Categor | y HOODIE             |    |             |  |
|          | Created On                 | 08/27/24 1:11:14 PM               |             |  |                                                    | 60gsm (FB-К50) | 7)       | Seaso    | n                | 2025 Spring    |                      |    |             |  |
|          | Last Modified              | 09/23/24 11:01:02 AM              | Description |  | LEF# PLAW21P2465001N00D<br>LEF# PLAW21P2465002N00D |                |          |          |                  | /cle Stage     | Pre-Production       |    | landing .   |  |
| Part     | Material                   |                                   | Placement   |  | Qty.                                               | UOM.           | Comments | Supplier | Supplier<br>Ref. |                | SBL<br>SODALITE BLUE |    | BK<br>BLACK |  |
| Graphics |                            |                                   |             |  |                                                    |                |          |          |                  |                |                      |    |             |  |
|          | TBD - SEE ARTV<br>(HT-102) | VORK FILE                         |             |  | 0                                                  | Each           |          |          |                  | N              | one                  | No | ne          |  |

|                                   |                                    |             | Material                                         | Image Sheet                                                                                                                                                                                                                                                                                                                                                                                                                                                                                                                                                                                                                                                                                                                                                                                                                                                                                                                                                                                                                                                                                                                                                                                                                                                                                                                                                                                                                                                                                                                                                                                                                                                                                                                                                                                                                                                                                                                                                                                                                                                                                                                                                                                                                                                                                                                                                                                                                                                                                                                                                                                                                                                                                                                                                                                                                                                                                                                                                                                                                                                                                                                                                                               |                       |               |                      | Version 1 |
|-----------------------------------|------------------------------------|-------------|--------------------------------------------------|-------------------------------------------------------------------------------------------------------------------------------------------------------------------------------------------------------------------------------------------------------------------------------------------------------------------------------------------------------------------------------------------------------------------------------------------------------------------------------------------------------------------------------------------------------------------------------------------------------------------------------------------------------------------------------------------------------------------------------------------------------------------------------------------------------------------------------------------------------------------------------------------------------------------------------------------------------------------------------------------------------------------------------------------------------------------------------------------------------------------------------------------------------------------------------------------------------------------------------------------------------------------------------------------------------------------------------------------------------------------------------------------------------------------------------------------------------------------------------------------------------------------------------------------------------------------------------------------------------------------------------------------------------------------------------------------------------------------------------------------------------------------------------------------------------------------------------------------------------------------------------------------------------------------------------------------------------------------------------------------------------------------------------------------------------------------------------------------------------------------------------------------------------------------------------------------------------------------------------------------------------------------------------------------------------------------------------------------------------------------------------------------------------------------------------------------------------------------------------------------------------------------------------------------------------------------------------------------------------------------------------------------------------------------------------------------------------------------------------------------------------------------------------------------------------------------------------------------------------------------------------------------------------------------------------------------------------------------------------------------------------------------------------------------------------------------------------------------------------------------------------------------------------------------------------------------|-----------------------|---------------|----------------------|-----------|
| Article Code M-0                  | 125-кт-5948                        |             |                                                  |                                                                                                                                                                                                                                                                                                                                                                                                                                                                                                                                                                                                                                                                                                                                                                                                                                                                                                                                                                                                                                                                                                                                                                                                                                                                                                                                                                                                                                                                                                                                                                                                                                                                                                                                                                                                                                                                                                                                                                                                                                                                                                                                                                                                                                                                                                                                                                                                                                                                                                                                                                                                                                                                                                                                                                                                                                                                                                                                                                                                                                                                                                                                                                                           | Product Group         |               |                      |           |
| Article Name CHI                  | OME FAMILY HOODIE                  | -           |                                                  |                                                                                                                                                                                                                                                                                                                                                                                                                                                                                                                                                                                                                                                                                                                                                                                                                                                                                                                                                                                                                                                                                                                                                                                                                                                                                                                                                                                                                                                                                                                                                                                                                                                                                                                                                                                                                                                                                                                                                                                                                                                                                                                                                                                                                                                                                                                                                                                                                                                                                                                                                                                                                                                                                                                                                                                                                                                                                                                                                                                                                                                                                                                                                                                           | Product Sub-Category  |               |                      |           |
| Created On 08,                    | 27/24 1:11:14 PM                   | Material    | 100% cotton heavy flee                           |                                                                                                                                                                                                                                                                                                                                                                                                                                                                                                                                                                                                                                                                                                                                                                                                                                                                                                                                                                                                                                                                                                                                                                                                                                                                                                                                                                                                                                                                                                                                                                                                                                                                                                                                                                                                                                                                                                                                                                                                                                                                                                                                                                                                                                                                                                                                                                                                                                                                                                                                                                                                                                                                                                                                                                                                                                                                                                                                                                                                                                                                                                                                                                                           | Season                | 2025 Spring   |                      | a a a     |
| Last Modified 09,                 | 23/24 11:01:02 AM                  | Description | REF# PLAW21P2465001N00<br>REF# PLAW21P2465002N00 |                                                                                                                                                                                                                                                                                                                                                                                                                                                                                                                                                                                                                                                                                                                                                                                                                                                                                                                                                                                                                                                                                                                                                                                                                                                                                                                                                                                                                                                                                                                                                                                                                                                                                                                                                                                                                                                                                                                                                                                                                                                                                                                                                                                                                                                                                                                                                                                                                                                                                                                                                                                                                                                                                                                                                                                                                                                                                                                                                                                                                                                                                                                                                                                           | Life Cycle Stage      | Pre-Productio | on                   | Annual .  |
| CARD                              | Archeden<br>CH) CARD               |             | regolations                                      | 2.025<br>2.025<br>2.025<br>2.025<br>2.025<br>2.025<br>2.025<br>2.025<br>2.025<br>2.025<br>2.025<br>2.025<br>2.025<br>2.025<br>2.025<br>2.025<br>2.025<br>2.025<br>2.025<br>2.025<br>2.025<br>2.025<br>2.025<br>2.025<br>2.025<br>2.025<br>2.025<br>2.025<br>2.025<br>2.025<br>2.025<br>2.025<br>2.025<br>2.025<br>2.025<br>2.025<br>2.025<br>2.025<br>2.025<br>2.025<br>2.025<br>2.025<br>2.025<br>2.025<br>2.025<br>2.025<br>2.025<br>2.025<br>2.025<br>2.025<br>2.025<br>2.025<br>2.025<br>2.025<br>2.025<br>2.025<br>2.025<br>2.025<br>2.025<br>2.025<br>2.025<br>2.025<br>2.025<br>2.025<br>2.025<br>2.025<br>2.025<br>2.025<br>2.025<br>2.025<br>2.025<br>2.025<br>2.025<br>2.025<br>2.025<br>2.025<br>2.025<br>2.025<br>2.025<br>2.025<br>2.025<br>2.025<br>2.025<br>2.025<br>2.025<br>2.025<br>2.025<br>2.025<br>2.025<br>2.025<br>2.025<br>2.025<br>2.025<br>2.025<br>2.025<br>2.025<br>2.025<br>2.025<br>2.025<br>2.025<br>2.025<br>2.025<br>2.025<br>2.025<br>2.025<br>2.025<br>2.025<br>2.025<br>2.025<br>2.025<br>2.025<br>2.025<br>2.025<br>2.025<br>2.025<br>2.025<br>2.025<br>2.025<br>2.025<br>2.025<br>2.025<br>2.025<br>2.025<br>2.025<br>2.025<br>2.025<br>2.025<br>2.025<br>2.025<br>2.025<br>2.025<br>2.025<br>2.025<br>2.025<br>2.025<br>2.025<br>2.025<br>2.025<br>2.025<br>2.025<br>2.025<br>2.025<br>2.025<br>2.025<br>2.025<br>2.025<br>2.025<br>2.025<br>2.025<br>2.025<br>2.025<br>2.025<br>2.025<br>2.025<br>2.025<br>2.025<br>2.025<br>2.025<br>2.025<br>2.025<br>2.025<br>2.025<br>2.025<br>2.025<br>2.025<br>2.025<br>2.025<br>2.025<br>2.025<br>2.025<br>2.025<br>2.025<br>2.025<br>2.025<br>2.025<br>2.025<br>2.025<br>2.025<br>2.025<br>2.025<br>2.025<br>2.025<br>2.025<br>2.025<br>2.025<br>2.025<br>2.025<br>2.025<br>2.025<br>2.025<br>2.025<br>2.025<br>2.025<br>2.025<br>2.025<br>2.025<br>2.025<br>2.025<br>2.025<br>2.025<br>2.025<br>2.025<br>2.025<br>2.025<br>2.025<br>2.025<br>2.025<br>2.025<br>2.025<br>2.025<br>2.025<br>2.025<br>2.025<br>2.025<br>2.025<br>2.025<br>2.025<br>2.025<br>2.025<br>2.025<br>2.025<br>2.025<br>2.025<br>2.025<br>2.025<br>2.025<br>2.025<br>2.025<br>2.025<br>2.025<br>2.025<br>2.025<br>2.025<br>2.025<br>2.025<br>2.025<br>2.025<br>2.025<br>2.025<br>2.025<br>2.025<br>2.025<br>2.025<br>2.025<br>2.025<br>2.025<br>2.025<br>2.025<br>2.025<br>2.025<br>2.025<br>2.025<br>2.025<br>2.025<br>2.025<br>2.025<br>2.025<br>2.025<br>2.025<br>2.025<br>2.025<br>2.025<br>2.025<br>2.025<br>2.025<br>2.025<br>2.025<br>2.025<br>2.025<br>2.025<br>2.025<br>2.025<br>2.025<br>2.025<br>2.025<br>2.025<br>2.025<br>2.025<br>2.025<br>2.025<br>2.025<br>2.025<br>2.025<br>2.025<br>2.025<br>2.025<br>2.025<br>2.025<br>2.025<br>2.025<br>2.025<br>2.025<br>2.025<br>2.025<br>2.025<br>2.025<br>2.025<br>2.025<br>2.025<br>2.025<br>2.025<br>2.025<br>2.025<br>2.025<br>2.025<br>2.025<br>2.025<br>2.025<br>2.025<br>2.025<br>2.025<br>2.025<br>2.025<br>2.025<br>2.025<br>2.025<br>2.025<br>2.025<br>2.025<br>2.025<br>2.025<br>2.025<br>2.025<br>2.025<br>2.025<br>2.025<br>2.025<br>2.025<br>2.025<br>2.025<br>2.025<br>2.025<br>2.025<br>2.025<br>2.025<br>2.025<br>2.025<br>2.025<br>2.025<br>2.025<br>2.025 | Cad. G.A.T 52         | (na           |                      | 244248    |
| FB-K507                           | FB-K508                            |             | TR-ST114                                         | LT110                                                                                                                                                                                                                                                                                                                                                                                                                                                                                                                                                                                                                                                                                                                                                                                                                                                                                                                                                                                                                                                                                                                                                                                                                                                                                                                                                                                                                                                                                                                                                                                                                                                                                                                                                                                                                                                                                                                                                                                                                                                                                                                                                                                                                                                                                                                                                                                                                                                                                                                                                                                                                                                                                                                                                                                                                                                                                                                                                                                                                                                                                                                                                                                     | TR-TV14               | 0             | LT13                 | 38        |
| 100% cotton heavy fleec<br>460gsm | UA - 100% COTTON<br>JERSEY, 190GSM | UPC ST      | ICKER- 1" X 2.5"                                 | CC LABEL - APPAREL                                                                                                                                                                                                                                                                                                                                                                                                                                                                                                                                                                                                                                                                                                                                                                                                                                                                                                                                                                                                                                                                                                                                                                                                                                                                                                                                                                                                                                                                                                                                                                                                                                                                                                                                                                                                                                                                                                                                                                                                                                                                                                                                                                                                                                                                                                                                                                                                                                                                                                                                                                                                                                                                                                                                                                                                                                                                                                                                                                                                                                                                                                                                                                        | 5mm GROSGRAIN<br>LOOP | N RIBBON      | TEAR-AWAY<br>OVOF21_ |           |
|                                   |                                    |             |                                                  |                                                                                                                                                                                                                                                                                                                                                                                                                                                                                                                                                                                                                                                                                                                                                                                                                                                                                                                                                                                                                                                                                                                                                                                                                                                                                                                                                                                                                                                                                                                                                                                                                                                                                                                                                                                                                                                                                                                                                                                                                                                                                                                                                                                                                                                                                                                                                                                                                                                                                                                                                                                                                                                                                                                                                                                                                                                                                                                                                                                                                                                                                                                                                                                           |                       |               |                      |           |
|                                   |                                    |             |                                                  |                                                                                                                                                                                                                                                                                                                                                                                                                                                                                                                                                                                                                                                                                                                                                                                                                                                                                                                                                                                                                                                                                                                                                                                                                                                                                                                                                                                                                                                                                                                                                                                                                                                                                                                                                                                                                                                                                                                                                                                                                                                                                                                                                                                                                                                                                                                                                                                                                                                                                                                                                                                                                                                                                                                                                                                                                                                                                                                                                                                                                                                                                                                                                                                           |                       |               |                      |           |
| POLY BAG - GENERIC                |                                    |             |                                                  |                                                                                                                                                                                                                                                                                                                                                                                                                                                                                                                                                                                                                                                                                                                                                                                                                                                                                                                                                                                                                                                                                                                                                                                                                                                                                                                                                                                                                                                                                                                                                                                                                                                                                                                                                                                                                                                                                                                                                                                                                                                                                                                                                                                                                                                                                                                                                                                                                                                                                                                                                                                                                                                                                                                                                                                                                                                                                                                                                                                                                                                                                                                                                                                           |                       |               |                      |           |