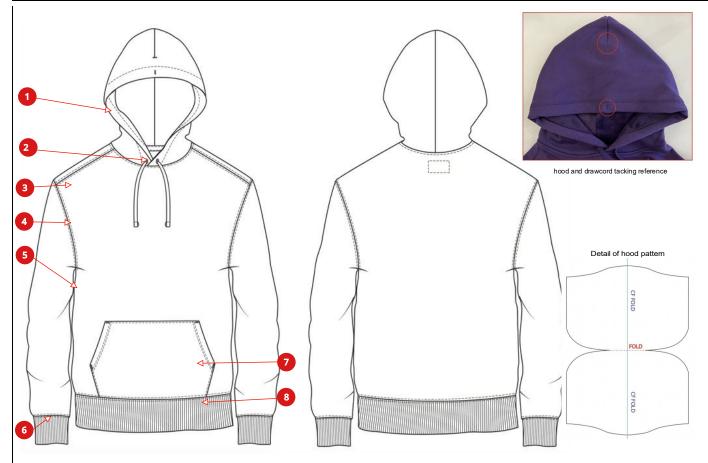

|               |                      |             | Construction details - Hoodie - rev relaxed fit    |                      |                | Version 1 |
|---------------|----------------------|-------------|----------------------------------------------------|----------------------|----------------|-----------|
| Alliele ooue  | м-0125-кт-5948       |             |                                                    | Product Group        | ТОР            |           |
| Article Name  | CHROME FAMILY HOODIE |             |                                                    | Product Sub-Category | HOODIE         | 25 25 N   |
| Created On    | 08/27/24 1:11:14 PM  |             | 100% cotton heavy fleece 460gsm (FB-K507)          | Season               | 2025 Spring    |           |
| Last Modified | 09/23/24 11:01:02 AM | Description | REF# PLAW21P2465001N00D<br>REF# PLAW21P2465002N00D | Life Cycle Stage     | Pre-Production | Annual    |

 Nón 1 mảnh, gấp giữa, có đường xẻ nón như hình. Chân nón xếp từ trái qua phải 3/4 inch. miệng nón diễu 1 kim xỏ dây luồn, có mắt cáo thêu. 2 đầu dây luồn gập đôi co đánh bọ, miệng nón đánh bọ cố định dây luồn như hình, bọ dài 3/8 inch, đánh bọ ngang trên đỉnh nón như hình.
Viền cổ may sạch bằng vải single, diễu 1 kim 1/4 inch cổ trước và sau.

- 2. Vien co may sạch bang vai single, diệu 1 kim 1/4 inch c
- 3. chồm vai trước, diễu 2 kim 1/4 inch
- 4. Nách diễu 2 kim 1/4 inch

7. Túi kangaroo như hình, diễu 2 kim 1/4inh tại miệng túi. Đánh bọ tại miệng túi trên/dưới

8. Bo lai gập đôi, diễu 2 kim 1/2 inch. Lưu ý: đường may rib khớp với đường may 2 bên sườn như áo mẫu.

## Comments

HOOD 1 piece hood with self lining. Fold at CF edge. Dart at CB, join with #512 mock safety stitch. Please ensure that the hood self and hood lining serged seperately. CF of hood overlapping at the neck 3/4", left over right. SN topstitch at front edge to make channel for drawcord. Buttonhole exits for drawcord. Drawcord ends double fold and tacked with bartack. Drawcord tacked at CF of hood as per photo reference Self and lining chain tacked at the top of the head at CB dart seams. Please tack 3/8" at hood crown together. NECK SEAM Hood join to body with #512 mock safety stitch. Inside back neck cleanfinished with jersey taping. SN topstitch at taping edges. SN topstitch, 1/4" in, visible at back neck. SHOULDER SEAM Set forward on body. Join with #512 mock safety stitch. 2N coverstitch straddling seam, 1/4" spacing. ARMHOLE SEAM Join with #512 mock safety stitch. 2N coverstitch straddling seam, 1/4" spacing. SLEEVE/ SIDE SEAM Join in one operation. #512 mock safety stitch. SLEEVE OPENING Folded rib cuff. Join to sleeve opening with #512 mock safety stitch. 2N coverstitch, straddling seam, 1/4" spacing. **KANGA POCKET** Self pocket bag. Opening edges turned in, 2N coverstitch to form hem, 1/4" spacing. Side and top edges serged and turned in. SN topstitched to body. Bottom of bag finished into the band seam. Bartacks at top and bottom of pkt openings. BOTTOM OPENING Folded rib band. Join to bottom opening with #512 mock safety stitch. 2N coverstitch, straddling seam, 1/4" spacing.