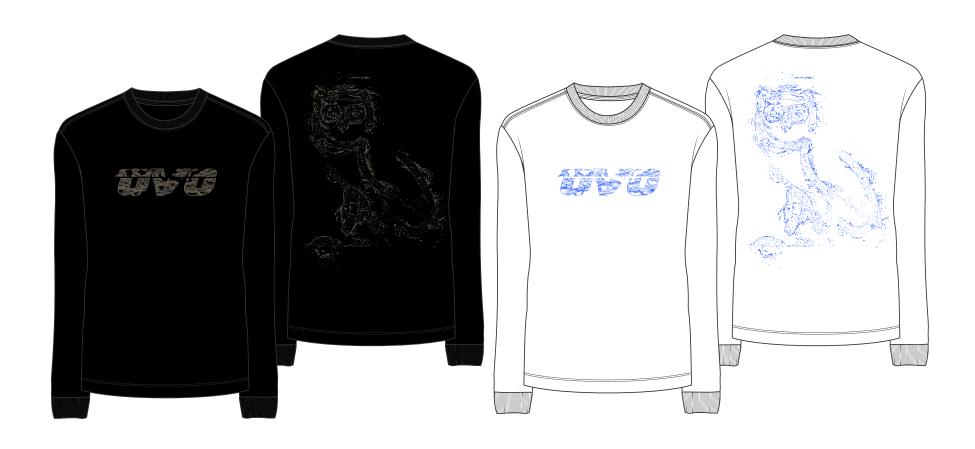

# OCTOBER'S VERY OWN 134 PARK LAWN RD [rear] TORONTO ON | M8Y 3H6

| Style Name: Dissolve Owl Longsleeve Tee | F |
|-----------------------------------------|---|
| Artwork Number: OVOSP25_196_P           |   |
| Style Number: M-0125-KT-5802            |   |
| Sample Size: Medium                     |   |
| Date Created: August 16 2024            |   |

### **BLACK COLOURWAY**

## **BLACK COLOURWAY**

**PANTONE 2146 C** 

### **BACK ARTWORK**

1 COLOUR PRINT **ARTWORK SIZE: 10.137"W x 14"H USE ARTWORK FILE:** 

"OVOSP25\_196\_P - Dissolve Owl Longsleeve - ARTWORK BACK.psd"

| Style Name: | Dissolve | Owl | Longsleeve | Tee |
|-------------|----------|-----|------------|-----|
|             |          |     |            |     |