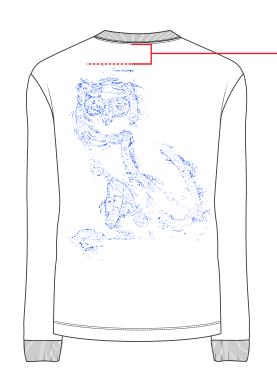

### **PLACEMENT**

**PLACE ARTWORK BELOW CF NECK SEAM** 

XS-M: 3" L-3XL: 3.25"

PLACE ARTWORK BELOW **CB NECK SEAM** 

XS-M: 2.5"

L-3XL: 2.75"

| Style Name: | Dissolv | e Owl | Longs | leeve | lee |
|-------------|---------|-------|-------|-------|-----|
|             |         |       |       |       |     |

Artwork Number: OVOSP25\_196\_P

Style Number: M-0125-KT-5802

Sample Size: Medium

Date Created: August 16 2024