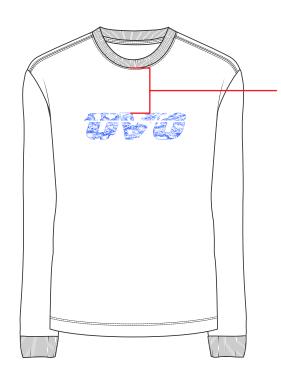

### **PLACEMENT**

**PLACE ARTWORK BELOW CF NECK SEAM** 

XS-M: 3" L-3XL: 3.25"

PLACE ARTWORK BELOW **CB NECK SEAM** 

XS-M: 2.5"

L-3XL: 2.75"

| Style Name: | Dissolv | e Owl | Longs | leeve | lee |
|-------------|---------|-------|-------|-------|-----|
|             |         |       |       |       |     |