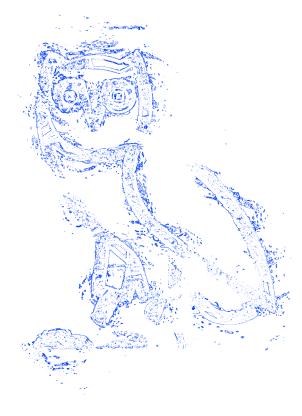

### **BACK ARTWORK**

1 COLOUR PRINT **ARTWORK SIZE: 10.137"W x 14"H USE ARTWORK FILE:** 

"OVOSP25\_196\_P - Dissolve Owl Longsleeve - ARTWORK BACK.psd"

| Style Name: | Dissolve | Owl | Longsleeve | Tee |
|-------------|----------|-----|------------|-----|
|             |          |     |            |     |