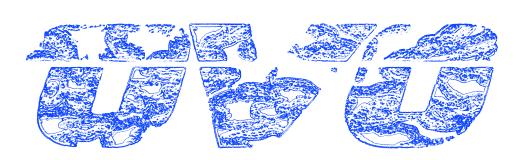

#### FRONT ARTWORK

1 COLOUR PRINT ARTWORK SIZE: 9"W x 2.4"H **USE ARTWORK FILE:** 

"OVOSP25\_196\_P - Dissolve Owl Longsleeve - ARTWORK FRONT.psd"