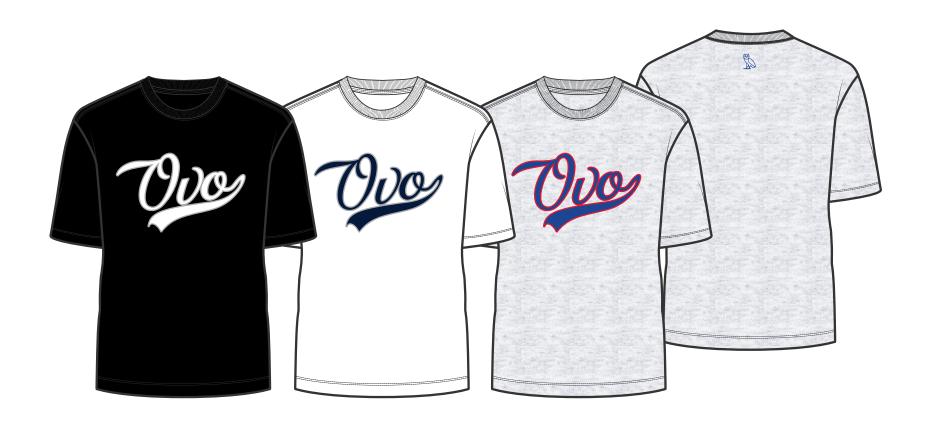

## **OCTOBER'S VERY OWN**

134 PARK LAWN RD [rear] TORONTO ON | M8Y 3H6

OCTOBER 16 2024 REVISION: GRAPHIC PLACEMENT/ANGLE UPDATED, SECOND COMMENTS ADDED

FRONT CHEST ARTWORK

PUFFPRINT/SCREENPRINT

ARTWORK SIZE: WIDTH: 10.43" x HEIGHT: 6.41"

PRINT COLOURS
WHITE COOL GREY 6C

PMS 293C PANTONE 193C

BACK NECK ARTWORK SCREENPRINT

ARTWORK SIZE: WIDTH: 1" x HEIGHT: 1.25"

PRINT COLOURS
WHITE

PRINT COLOURS
PMS 289C

PRINT COLOURS
PMS 293C

| Style Name: OVO Script Tee    |  |  |
|-------------------------------|--|--|
| Artwork Number: OVOSP25_175_P |  |  |
| Style Number: M-0125-KT-5743  |  |  |

#### **PLACEMENT**

• BEGIN PRINT BELOW NECK SEAM XS-M: 1.5" L-3XL: 1.5"

 ALIGN HORIZONTALLY USING THE TIP OF THE OWL'S LEFT EAR AS CENTER POINT WHEN ALIGNING FOR CENTER. AS PER BLUE LINE.

Artwork Number: OVOSP25\_175\_P