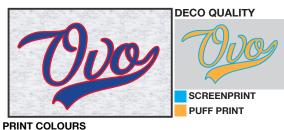

PRINT COLOURS
WHITE COOL GREY 6C

PMS 293C PANTONE 193C

BACK NECK ARTWORK SCREENPRINT

ARTWORK SIZE: WIDTH: 1" x HEIGHT: 1.25"

PRINT COLOURS
WHITE

PRINT COLOURS
PMS 289C

PRINT COLOURS
PMS 293C

| Style Name: OVO Script Tee    |  |  |
|-------------------------------|--|--|
| Artwork Number: OVOSP25_175_P |  |  |
| Style Number: M-0125-KT-5743  |  |  |