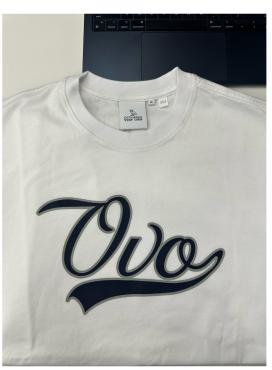

### COMMENTS **SECOND SUBMISSION**

- PRINT QUALITY IS GOOD, COLOURS ARE GOOD
- **•PUFF PRINT INNER FILLS OF ALL 3 COLOURWAYS**
- UPDATED PLACEMENT AND ANGLE FOR ARTWORK, ARTWORK IS NOW ANGLED 10° HIGHER
- •RESUBMIT NEW PP SAMPLE WITH ARTWORK UPDATES