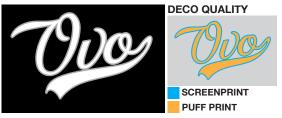

## **OCTOBER'S VERY OWN**

134 PARK LAWN RD [rear] TORONTO ON | M8Y 3H6

OCTOBER 16 2024 REVISION: GRAPHIC PLACEMENT/ANGLE UPDATED, SECOND COMMENTS ADDED

FRONT CHEST ARTWORK

PUFFPRINT/SCREENPRINT

ARTWORK SIZE: WIDTH: 10.43" x HEIGHT: 6.41"

PRINT COLOURS
WHITE COOL GREY 6C

PMS 293C PANTONE 193C

BACK NECK ARTWORK SCREENPRINT

ARTWORK SIZE: WIDTH: 1" x HEIGHT: 1.25"

PRINT COLOURS
WHITE

PRINT COLOURS
PMS 289C

PRINT COLOURS
PMS 293C

| Style Name: OVO Script Tee    |  |  |
|-------------------------------|--|--|
| Artwork Number: OVOSP25_175_P |  |  |
| Style Number: M-0125-KT-5743  |  |  |