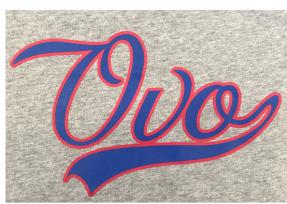

### COMMENTS **SECOND SUBMISSION**

- PRINT QUALITY IS GOOD, COLOURS ARE GOOD
- **•PUFF PRINT INNER FILLS OF ALL 3 COLOURWAYS**
- UPDATED PLACEMENT AND ANGLE FOR ARTWORK, ARTWORK IS NOW ANGLED 10° HIGHER
- •RESUBMIT NEW PP SAMPLE WITH ARTWORK UPDATES