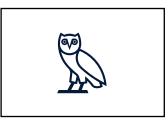

## **OCTOBER'S VERY OWN**

134 PARK LAWN RD [rear] TORONTO ON | M8Y 3H6

OCTOBER 16 2024 REVISION: GRAPHIC PLACEMENT/ANGLE UPDATED, SECOND COMMENTS ADDED

FRONT CHEST ARTWORK

PUFFPRINT/SCREENPRINT

ARTWORK SIZE: WIDTH: 10.43" x HEIGHT: 6.41"

PRINT COLOURS
WHITE COOL GREY 6C

PMS 293C PANTONE 193C

BACK NECK ARTWORK SCREENPRINT

ARTWORK SIZE: WIDTH: 1" x HEIGHT: 1.25"

PRINT COLOURS
WHITE

PRINT COLOURS
PMS 289C

PRINT COLOURS
PMS 293C

| Style Name: OVO Script Tee    |  |  |
|-------------------------------|--|--|
| Artwork Number: OVOSP25_175_P |  |  |
| Style Number: M-0125-KT-5743  |  |  |