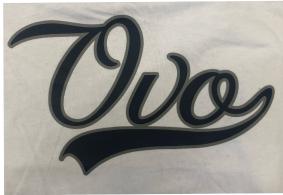

### **COMMENTS FIRST SUBMISSION**

- GREY PANTONE UPDATED
- BACK PRINT APPROVED
- FRONT PRINT LOOKS GOOD, PLEASE PROCEED TO PRE PRODUCTION SAMPLE FOR FINAL APPROVAL.

| Style Name: OVO Script Tee    |
|-------------------------------|
| Artwork Number: OVOSP25_175_P |
| Style Number: M-0125-KT-5743  |
| Sample Size:                  |
| Date Created: 8.2.2024        |