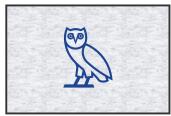

#### **PLACEMENT**

• BEGIN PRINT BELOW NECK SEAM XS-M: 1.5" L-3XL: 1.5"

 ALIGN HORIZONTALLY USING THE TIP OF THE OWL'S LEFT EAR AS CENTER POINT WHEN ALIGNING FOR CENTER. AS PER BLUE LINE.

Artwork Number: OVOSP25\_175\_P