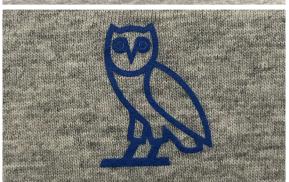

PRINT COLOURS
WHITE COOL GREY 6C

PMS 293C PANTONE 193C

BACK NECK ARTWORK SCREENPRINT

ARTWORK SIZE: WIDTH: 1" x HEIGHT: 1.25"

PRINT COLOURS
WHITE

PRINT COLOURS
PMS 289C

PRINT COLOURS
PMS 293C

| Style Name: OVO Script Tee    |  |  |
|-------------------------------|--|--|
| Artwork Number: OVOSP25_175_P |  |  |
| Style Number: M-0125-KT-5743  |  |  |