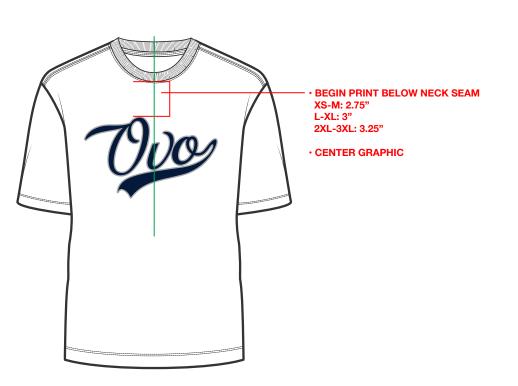

## **OCTOBER'S VERY OWN**

134 PARK LAWN RD [rear] TORONTO ON | M8Y 3H6

OCTOBER 16 2024 REVISION: GRAPHIC PLACEMENT/ANGLE UPDATED, SECOND COMMENTS ADDED

FRONT CHEST ARTWORK

PUFFPRINT/SCREENPRINT

ARTWORK SIZE: WIDTH: 10.43" x HEIGHT: 6.41"

PRINT COLOURS
WHITE COOL GREY 6C

PMS 293C PANTONE 193C

BACK NECK ARTWORK SCREENPRINT

ARTWORK SIZE: WIDTH: 1" x HEIGHT: 1.25"

PRINT COLOURS
WHITE

PRINT COLOURS
PMS 289C

PRINT COLOURS
PMS 293C

| Style Name: OVO Script Tee    |  |  |
|-------------------------------|--|--|
| Artwork Number: OVOSP25_175_P |  |  |
| Style Number: M-0125-KT-5743  |  |  |