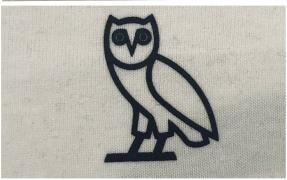

#### **PLACEMENT**

• BEGIN PRINT BELOW NECK SEAM XS-M: 1.5" L-3XL: 1.5"

 ALIGN HORIZONTALLY USING THE TIP OF THE OWL'S LEFT EAR AS CENTER POINT WHEN ALIGNING FOR CENTER. AS PER BLUE LINE.

Artwork Number: OVOSP25\_175\_P