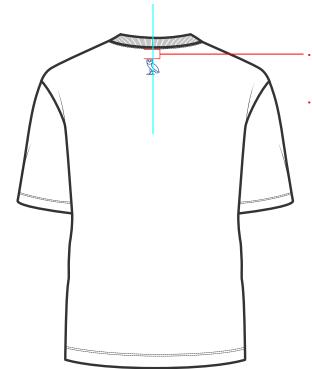

#### **PLACEMENT**

• BEGIN PRINT BELOW NECK SEAM XS-M: 1.5" L-3XL: 1.5"

 ALIGN HORIZONTALLY USING THE TIP OF THE OWL'S LEFT EAR AS CENTER POINT WHEN ALIGNING FOR CENTER. AS PER BLUE LINE.

Artwork Number: OVOSP25\_175\_P