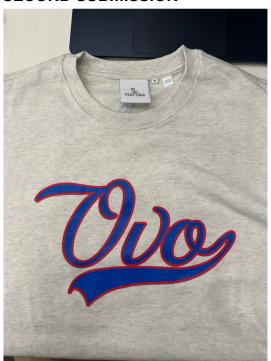

### **COMMENTS FIRST SUBMISSION**

- GREY PANTONE UPDATED
- BACK PRINT APPROVED
- FRONT PRINT LOOKS GOOD, PLEASE PROCEED TO PRE PRODUCTION SAMPLE FOR FINAL APPROVAL.

| Style Name: OVO Script Tee    |
|-------------------------------|
| Artwork Number: OVOSP25_175_P |
| Style Number: M-0125-KT-5743  |
| Sample Size:                  |
| Date Created: 8.2.2024        |