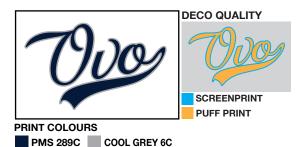

PRINT COLOURS
WHITE COOL GREY 6C

PMS 293C PANTONE 193C

BACK NECK ARTWORK SCREENPRINT

ARTWORK SIZE: WIDTH: 1" x HEIGHT: 1.25"

PRINT COLOURS
WHITE

PRINT COLOURS
PMS 289C

PRINT COLOURS
PMS 293C

| Style Name: OVO Script Tee    |  |  |
|-------------------------------|--|--|
| Artwork Number: OVOSP25_175_P |  |  |
| Style Number: M-0125-KT-5743  |  |  |