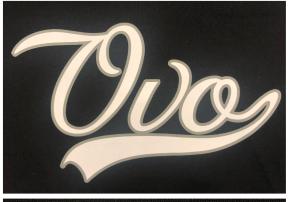

## **OCTOBER'S VERY OWN**

134 PARK LAWN RD [rear] TORONTO ON | M8Y 3H6

OCTOBER 16 2024 REVISION: GRAPHIC PLACEMENT/ANGLE UPDATED, SECOND COMMENTS ADDED

FRONT CHEST ARTWORK

PUFFPRINT/SCREENPRINT

ARTWORK SIZE: WIDTH: 10.43" x HEIGHT: 6.41"

PRINT COLOURS
WHITE COOL GREY 6C

PMS 293C PANTONE 193C

BACK NECK ARTWORK SCREENPRINT

ARTWORK SIZE: WIDTH: 1" x HEIGHT: 1.25"

PRINT COLOURS
WHITE

PRINT COLOURS
PMS 289C

PRINT COLOURS
PMS 293C

| Style Name: OVO Script Tee    |  |  |
|-------------------------------|--|--|
| Artwork Number: OVOSP25_175_P |  |  |
| Style Number: M-0125-KT-5743  |  |  |