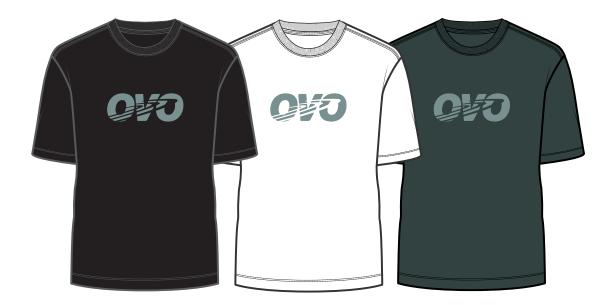

NOV 4 2024 REVISION: BACK OWL LOGO PRINT ADDED, SECOND SUBMISSION COMMENTS ADDED.

| Style Name: OVO Wave Letters T-Shirt | Fabric:            | Deco/Artwork:       |
|--------------------------------------|--------------------|---------------------|
| Artwork Number: OVOS25_021_P         | 100% Cotton Jersey | Soft Handfeel Print |
| Style Number: M-0125-KT-5494         |                    |                     |
| Sample Size: Medium                  |                    |                     |
| Date Created: April 26 2023          |                    | Designer: Cl        |
|                                      |                    |                     |

| Style Name: OVO Wave Letters T-Shirt | Fabric:            | Deco/Artwork:           |
|--------------------------------------|--------------------|-------------------------|
| Artwork Number: OVOS25_021_P         | 100% Cotton Jersey | Soft Handfeel Print     |
| Style Number: M-0125-KT-5494         |                    |                         |
| Sample Size: Medium                  |                    |                         |
| Date Created: April 26 2023          |                    | Designer: Cl            |
|                                      | I                  | WWW OCTOBERSVERYOWN COM |

NOV 4 2024 REVISION: BACK OWL LOGO PRINT ADDED, SECOND SUBMISSION COMMENTS ADDED.

 $\widetilde{\mathbb{Q}}$ 

| Style Name: OVO Wave Letters T-Shirt | Fabric:            | Deco/Artwork:           |
|--------------------------------------|--------------------|-------------------------|
| Artwork Number: OVOS25_021_P         | 100% Cotton Jersey | Soft Handfeel Print     |
| Style Number: M-0125-KT-5494         |                    |                         |
| Sample Size: Medium                  |                    |                         |
| Date Created: April 26 2023          |                    | Designer: Cl            |
|                                      |                    | WWW.OCTOBERSVERYOWN.COM |