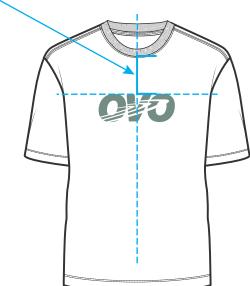

#### NOV 4 2024 REVISION: BACK OWL LOGO PRINT ADDED, SECOND SUBMISSION COMMENTS ADDED.

CENTER FRONT ARTWORK SOFT HANDFEEL PRINT LOGO SIZE: 6"W x 2.22"H

#### PLACEMENT:

| DOWN FROM BOTTOM   | ЭF |
|--------------------|----|
| FRONT NECK SEAM: 🔍 |    |
| XS - M: 3.5"       |    |
| L - XXL: 4"        |    |
| L - AAL. 4         |    |

PRINT COLOURS: PMS 4192 C - ON ALL GROUND