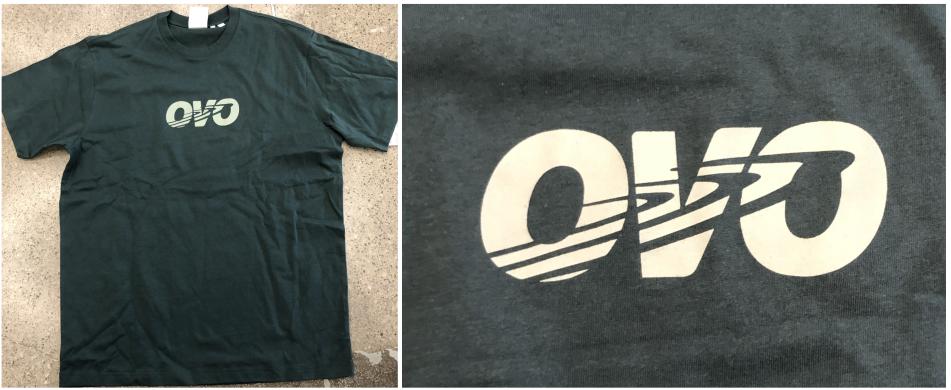

#### NOV 4 2024 REVISION: BACK OWL LOGO PRINT ADDED, SECOND SUBMISSION COMMENTS ADDED.

CENTER FRONT ARTWORK SOFT HANDFEEL PRINT LOGO SIZE: 6"W x 2.22"H

#### PLACEMENT:

| DOWN FROM BOTTOM   | ЭF |
|--------------------|----|
| FRONT NECK SEAM: 🔍 |    |
| XS - M: 3.5"       |    |
| L - XXL: 4"        |    |
| L - AAL. 4         |    |

PRINT COLOURS: PMS 4192 C - ON ALL GROUND