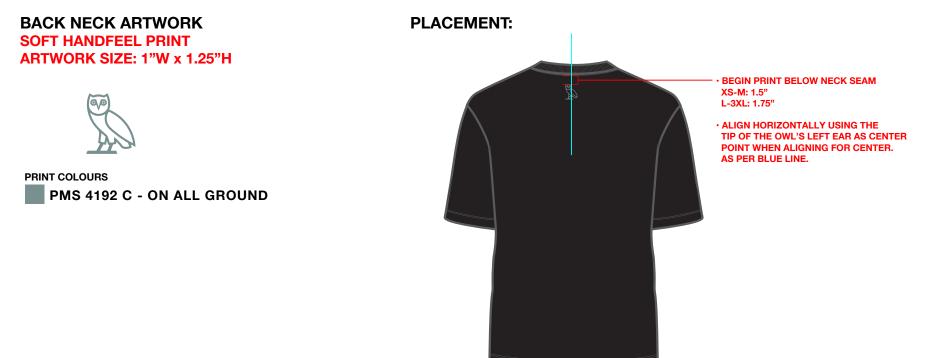

### NOV 4 2024 REVISION: BACK OWL LOGO PRINT ADDED, SECOND SUBMISSION COMMENTS ADDED.

#### COMMENTS SECOND SUBMISSION

- ADDITIONAL SMALL BACK PRINT OWL LOGO ADDED TO ALL COLOURWAYS.
- PRINT COLOUR ON GREEN COLOURWAY IS APPROVED.

| Style Name: OVO Wave Letters T-Shirt | Fabric:            | Deco/Artwork:           |
|--------------------------------------|--------------------|-------------------------|
| Artwork Number: OVOS25_021_P         | 100% Cotton Jersey | Soft Handfeel Print     |
| Style Number: M-0125-KT-5494         |                    |                         |
| Sample Size: Medium                  |                    |                         |
| Date Created: April 26 2023          |                    | Designer: Cl            |
|                                      |                    | WWW.OCTOBERSVERYOWN.COM |