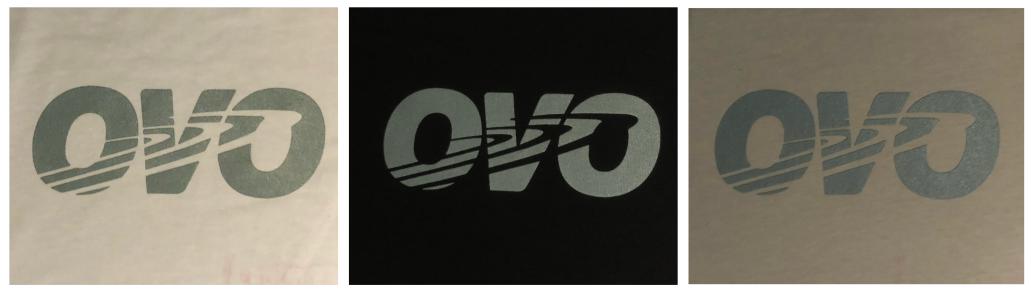

#### COMMENTS FIRST SUBMISSION JUNE 16 2024

• PRINT COLOUR UPDATED, NEW PRINT COLOUR CAN BE SUBMITTED AS PRE PRODUCTION SAMPLE.

| Style Name: OVO Wave Letters T-Shirt | Fabric:            | Deco/Artwork:       |
|--------------------------------------|--------------------|---------------------|
| Artwork Number: OVOS25_021_P         | 100% Cotton Jersey | Soft Handfeel Print |
| Style Number: M-0125-KT-5494         |                    |                     |
| Sample Size: Medium                  |                    |                     |
| Date Created: April 26 2023          |                    | Designer: Cl        |
|                                      |                    |                     |