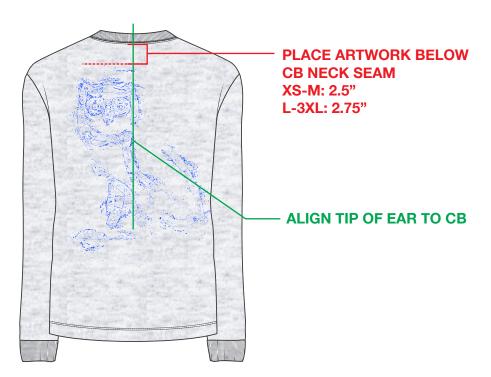

#### **BACK ARTWORK**

1 COLOUR PRINT

**ARTWORK SIZE: 10.137"W x 14"H** 

**USE ARTWORK FILE:** 

"OVOSP25\_196\_P - Dissolve Owl Longsleeve - ARTWORK BACK.psd"

Style Name: Dissolve Owl Longsleeve Tee

Artwork Number: OVOSP25\_196\_P

#### **PLACEMENT**

| Style Name: Dissolve Owl Longsleeve Tee | Fabric: | Deco/Artwork:<br>-Soft Handfeel Screen Print |
|-----------------------------------------|---------|----------------------------------------------|
| Artwork Number: OVOSP25_196_P           |         |                                              |
| Style Number: M-0125-KT-5492            |         |                                              |
| Sample Size: Medium                     |         |                                              |
| Date Created: August 16 2024            |         | Designer: Chris Maddever                     |

### COMMENTS THIRD SUBMISSION

- **•PRINT QUALITY IS GOOD**
- ENSURE TIP OF OWLS EAR IS ALIGNED TO CB
- •RESUBMIT UPDATED PP SAMPLE ON NEW GROUND COLOUR WITH UPDATED BACK ARTWORK PLACEMENT

| Style Name: Dissolve Owl Longsleeve Tee | Fabric: | Deco/Artwork:<br>-Soft Handfeel Screen Print |
|-----------------------------------------|---------|----------------------------------------------|
| Artwork Number: OVOSP25_196_P           |         |                                              |
| Style Number: M-0125-KT-5492            |         |                                              |
| Sample Size: Medium                     |         |                                              |
| Date Created: August 16 2024            |         | Designer: Chris Maddever                     |