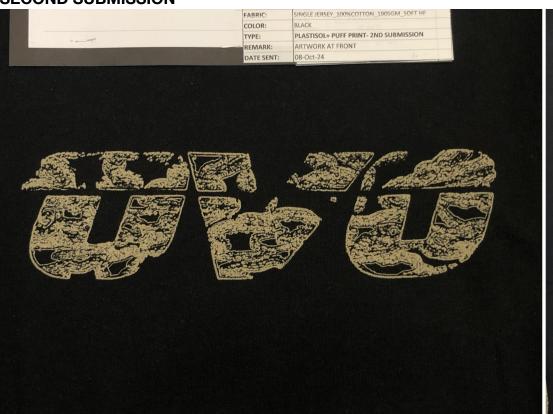

#### FRONT ARTWORK

**1 COLOUR PRINT** 

ARTWORK SIZE: 9"W x 2.4"H

**USE ARTWORK FILE:** 

"OVOSP25\_196\_P - Dissolve Owl Longsleeve - ARTWORK FRONT.psd"

OCT. 16 2024 REVISION: THIRD SUBMISSION COMMENTS ADDED

**COMMENTS** 

**FIRST SUBMISSION SEPT. 19 2024** 

- PRINT COLOUR UPDATED FOR BLACK COLOURWAY, PLEASE RESUBMIT IN NEW PRINT COLOUR
- PRINT FOR WHITE COLOURWAY LOOKS GOOD, PLEASE PROCEED TO PRE PRODUCTION SAMPLE.