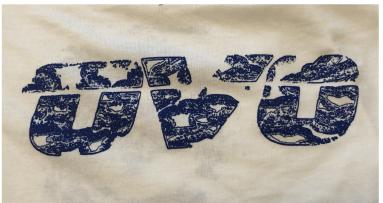

#### FRONT ARTWORK

**1 COLOUR PRINT** 

ARTWORK SIZE: 9"W x 2.4"H

**USE ARTWORK FILE:** 

"OVOSP25\_196\_P - Dissolve Owl Longsleeve - ARTWORK FRONT.psd"

#### **BLACK COLOURWAY**

**PANTONE 4269 C** 