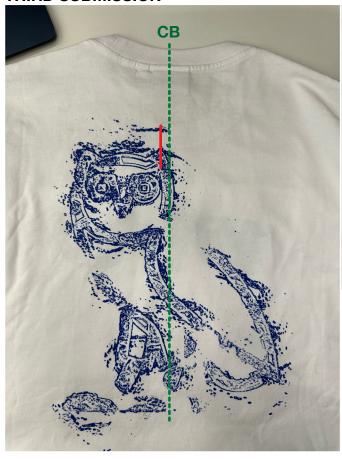

### COMMENTS THIRD SUBMISSION

- **•PRINT QUALITY IS GOOD**
- ENSURE TIP OF OWLS EAR IS ALIGNED TO CB
- •RESUBMIT UPDATED PP SAMPLE ON NEW GROUND COLOUR WITH UPDATED BACK ARTWORK PLACEMENT

| Style Name: Dissolve Owl Longsleeve Tee | Fabric: | Deco/Artwork:<br>-Soft Handfeel Screen Print |
|-----------------------------------------|---------|----------------------------------------------|
| Artwork Number: OVOSP25_196_P           |         |                                              |
| Style Number: M-0125-KT-5492            |         |                                              |
| Sample Size: Medium                     |         |                                              |
| Date Created: August 16 2024            |         | Designer: Chris Maddever                     |