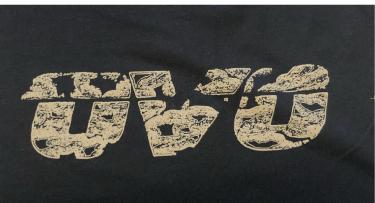

#### FRONT ARTWORK

**1 COLOUR PRINT** 

ARTWORK SIZE: 9"W x 2.4"H

**USE ARTWORK FILE:** 

"OVOSP25\_196\_P - Dissolve Owl Longsleeve - ARTWORK FRONT.psd"

### **BLACK COLOURWAY**

**PANTONE 2146 C** 