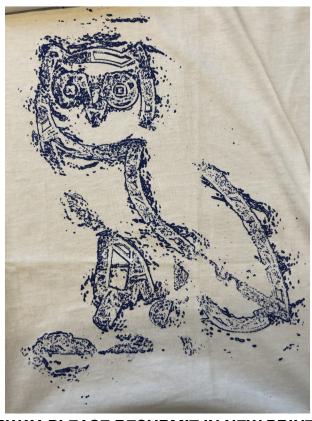

#### **BACK ARTWORK**

1 COLOUR PRINT

**ARTWORK SIZE: 10.137"W x 14"H** 

**USE ARTWORK FILE:** 

"OVOSP25\_196\_P - Dissolve Owl Longsleeve - ARTWORK BACK.psd"

Style Name: Dissolve Owl Longsleeve Tee

Artwork Number: OVOSP25\_196\_P