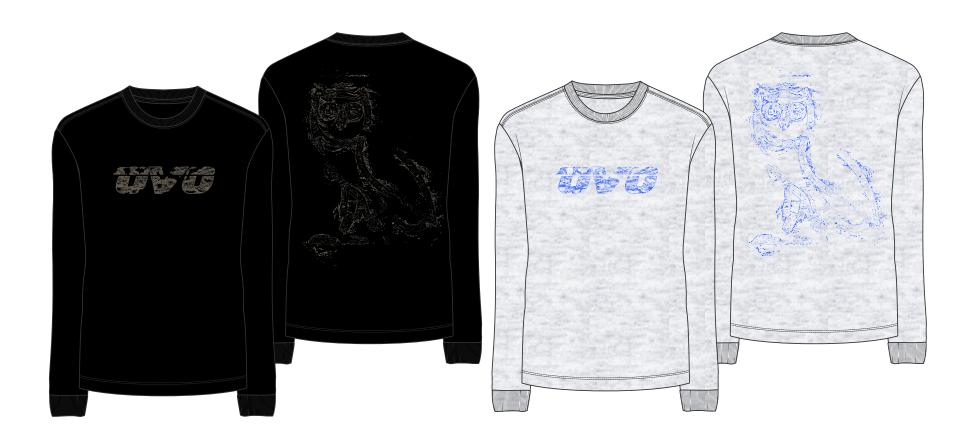

#### FRONT ARTWORK

**1 COLOUR PRINT** 

ARTWORK SIZE: 9"W x 2.4"H

**USE ARTWORK FILE:** 

"OVOSP25\_196\_P - Dissolve Owl Longsleeve - ARTWORK FRONT.psd"

#### **BLACK COLOURWAY**

**PANTONE 4269 C** 

### **BLACK COLOURWAY**

**PANTONE 2146 C** 

#### **BACK ARTWORK**

1 COLOUR PRINT

**ARTWORK SIZE: 10.137"W x 14"H** 

**USE ARTWORK FILE:** 

"OVOSP25\_196\_P - Dissolve Owl Longsleeve - ARTWORK BACK.psd"

Style Name: Dissolve Owl Longsleeve Tee

Artwork Number: OVOSP25\_196\_P