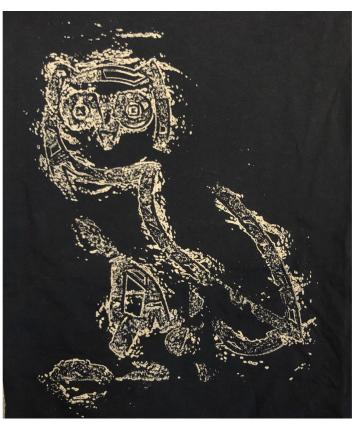

#### **BACK ARTWORK**

1 COLOUR PRINT

**ARTWORK SIZE: 10.137"W x 14"H** 

**USE ARTWORK FILE:** 

"OVOSP25\_196\_P - Dissolve Owl Longsleeve - ARTWORK BACK.psd"

Style Name: Dissolve Owl Longsleeve Tee

Artwork Number: OVOSP25\_196\_P

OCT. 16 2024 REVISION: THIRD SUBMISSION COMMENTS ADDED

**COMMENTS** 

**FIRST SUBMISSION SEPT. 19 2024** 

- PRINT COLOUR UPDATED FOR BLACK COLOURWAY, PLEASE RESUBMIT IN NEW PRINT COLOUR
- PRINT FOR WHITE COLOURWAY LOOKS GOOD, PLEASE PROCEED TO PRE PRODUCTION SAMPLE.