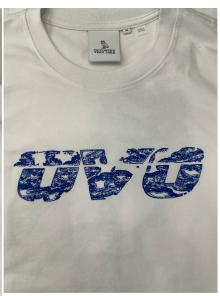

#### FRONT ARTWORK

**1 COLOUR PRINT** 

ARTWORK SIZE: 9"W x 2.4"H

**USE ARTWORK FILE:** 

"OVOSP25\_196\_P - Dissolve Owl Longsleeve - ARTWORK FRONT.psd"

OCT. 16 2024 REVISION: THIRD SUBMISSION COMMENTS ADDED

**COMMENTS** 

**FIRST SUBMISSION SEPT. 19 2024** 

- PRINT COLOUR UPDATED FOR BLACK COLOURWAY, PLEASE RESUBMIT IN NEW PRINT COLOUR
- PRINT FOR WHITE COLOURWAY LOOKS GOOD, PLEASE PROCEED TO PRE PRODUCTION SAMPLE.