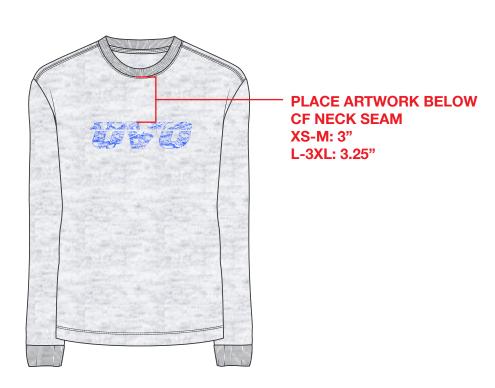

#### FRONT ARTWORK

**1 COLOUR PRINT** 

ARTWORK SIZE: 9"W x 2.4"H

**USE ARTWORK FILE:** 

"OVOSP25\_196\_P - Dissolve Owl Longsleeve - ARTWORK FRONT.psd"

#### **PLACEMENT**

| Style Name: Dissolve Owl Longsleeve Tee | Fabric: | Deco/Artwork:<br>-Soft Handfeel Screen Print |
|-----------------------------------------|---------|----------------------------------------------|
| Artwork Number: OVOSP25_196_P           |         |                                              |
| Style Number: M-0125-KT-5492            |         |                                              |
| Sample Size: Medium                     |         |                                              |
| Date Created: August 16 2024            |         | Designer: Chris Maddever                     |