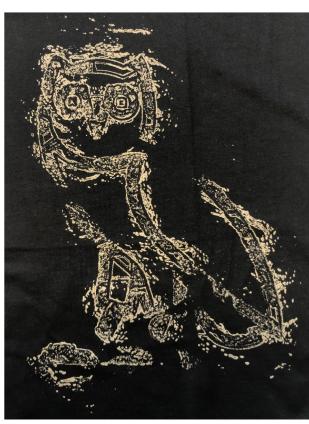

#### **BACK ARTWORK**

1 COLOUR PRINT

**ARTWORK SIZE: 10.137"W x 14"H** 

**USE ARTWORK FILE:** 

"OVOSP25\_196\_P - Dissolve Owl Longsleeve - ARTWORK BACK.psd"

Style Name: Dissolve Owl Longsleeve Tee

Artwork Number: OVOSP25\_196\_P