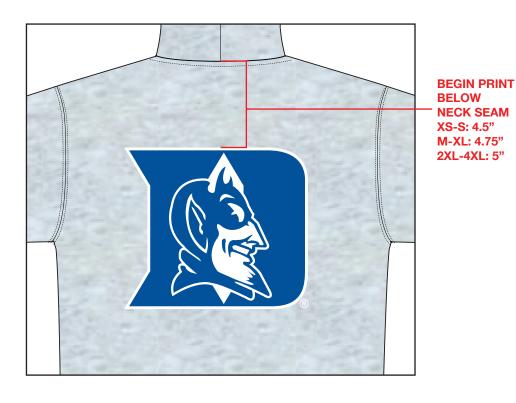

Fabric: **TBD** 

Deco/Artwork: Screen Print/Embroidery

Designer: Chris Maddever

| STYLE Name: Duke Hoodie         | Fabric: | Deco/Artwork      |
|---------------------------------|---------|-------------------|
| Artwork Number:                 | TBD     | Screen Print/     |
| STYLE Number:                   |         |                   |
| Sample Size: Medium             |         |                   |
| Date Created: August 11th, 2024 |         | Designer: Chris N |

rk: t/Embroidery

Maddever