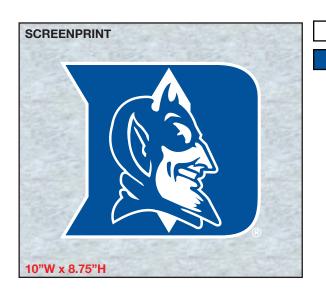

WHITE

PMS 287 C

12/21/23 COMMENTS: SECOND SUBMISSION COMMENTS ADDED

**ARTWORK ALL GRAPHICS** ARTWORK IS NOT ACTUAL SIZE

| STYLE Name: Duke Hoodie         | Fa |
|---------------------------------|----|
| Artwork Number:                 | TE |
| STYLE Number:                   |    |
| Sample Size: Medium             |    |
| Date Created: August 11th, 2024 |    |

abric: BD

WHITE

Deco/Artwork: Screen Print/Embroidery

Designer: Chris Maddever

**ARTWORK ALL GRAPHICS ARTWORK IS NOT ACTUAL SIZE** 

| STYLE Name: Duke Hoodie         |  |
|---------------------------------|--|
| Artwork Number:                 |  |
| STYLE Number:                   |  |
| Sample Size: Medium             |  |
| Date Created: August 11th, 2024 |  |