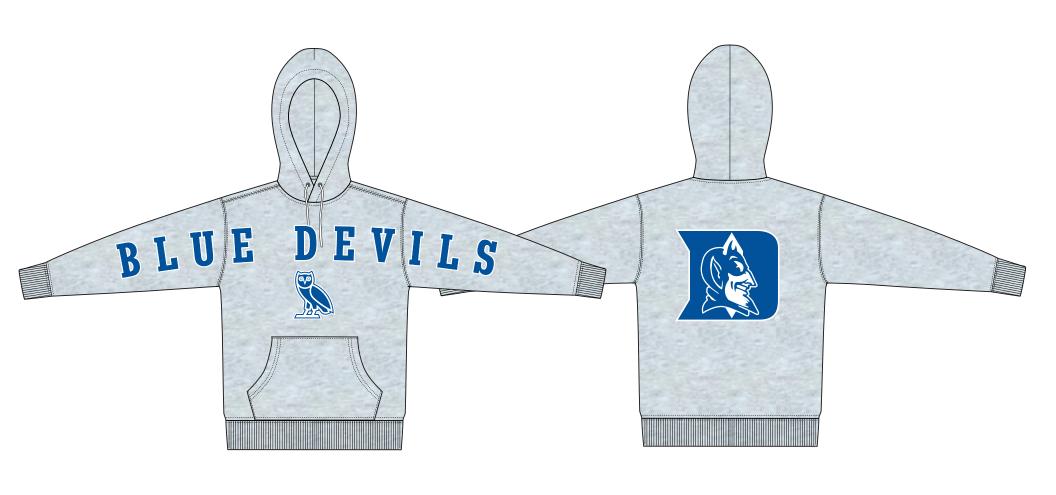

| STYLE Name: Duke Hoodie         | Fabric: | Deco/Artwork:            |
|---------------------------------|---------|--------------------------|
| Artwork Number:                 | TBD     | Screen Print/Embroidery  |
| STYLE Number:                   |         |                          |
| Sample Size: Medium             |         |                          |
| Date Created: August 11th, 2024 |         | Designer: Chris Maddever |