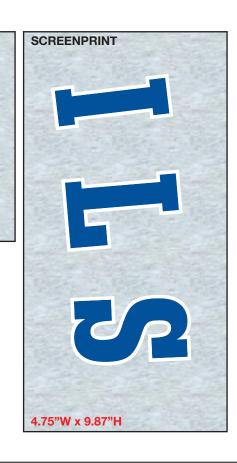

WHITE

PMS 287 C

12/21/23 COMMENTS: SECOND SUBMISSION COMMENTS ADDED

**ARTWORK ALL GRAPHICS** ARTWORK IS NOT ACTUAL SIZE

| STYLE Name: Duke Hoodie         | Fa |
|---------------------------------|----|
| Artwork Number:                 | TE |
| STYLE Number:                   |    |
| Sample Size: Medium             |    |
| Date Created: August 11th, 2024 |    |

abric: BD

WHITE

Deco/Artwork: Screen Print/Embroidery

Designer: Chris Maddever

**ARTWORK ALL GRAPHICS ARTWORK IS NOT ACTUAL SIZE** 

| STYLE Name: Duke Hoodie         |  |
|---------------------------------|--|
| Artwork Number:                 |  |
| STYLE Number:                   |  |
| Sample Size: Medium             |  |
| Date Created: August 11th, 2024 |  |