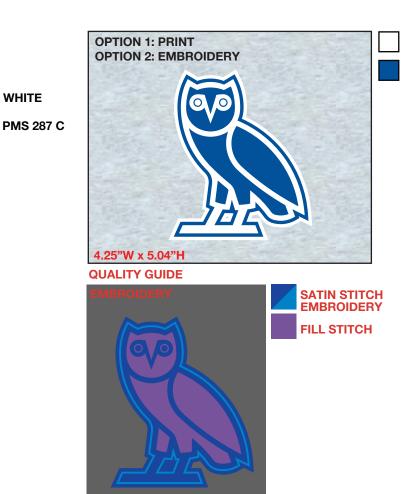

Fabric: **TBD** 

Deco/Artwork: Screen Print/Embroidery

Designer: Chris Maddever

| STYLE Name: Duke Hoodie         |
|---------------------------------|
| Artwork Number:                 |
| STYLE Number:                   |
| Sample Size: Medium             |
| Date Created: August 11th, 2024 |

Fabric: **TBD** 

Deco/Artwork: Screen Print/Embroidery

Designer: Chris Maddever

| STYLE Name: Duke Hoodie         | Fabric: | Deco/Artwork      |
|---------------------------------|---------|-------------------|
| Artwork Number:                 | TBD     | Screen Print/     |
| STYLE Number:                   |         |                   |
| Sample Size: Medium             |         |                   |
| Date Created: August 11th, 2024 |         | Designer: Chris N |