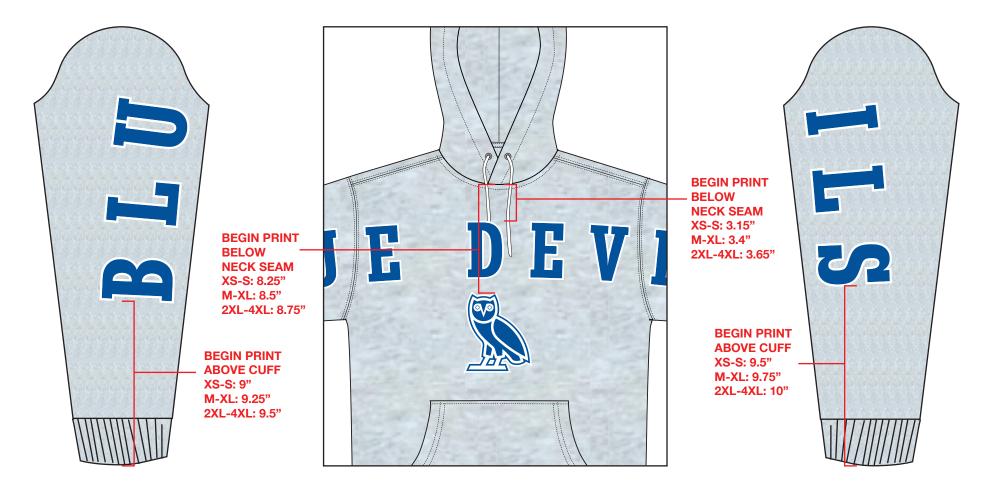

Fabric: **TBD** 

Deco/Artwork: Screen Print/Embroidery

Designer: Chris Maddever

| STYLE Name: Duke Hoodie         |
|---------------------------------|
| Artwork Number:                 |
| STYLE Number:                   |
| Sample Size: Medium             |
| Date Created: August 11th, 2024 |

Fabric: **TBD** 

Deco/Artwork: Screen Print/Embroidery

Designer: Chris Maddever

| STYLE Name: Duke Hoodie         | Fabric: | Deco/Artwork      |
|---------------------------------|---------|-------------------|
| Artwork Number:                 | TBD     | Screen Print/     |
| STYLE Number:                   |         |                   |
| Sample Size: Medium             |         |                   |
| Date Created: August 11th, 2024 |         | Designer: Chris N |

rk: t/Embroidery

Maddever