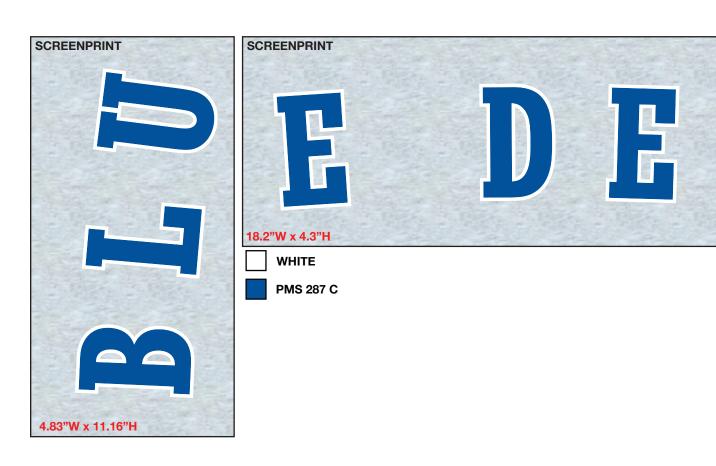

Fabric: **TBD** 

Deco/Artwork: Screen Print/Embroidery

Designer: Chris Maddever

| STYLE Name: Duke Hoodie         | Fabric: | Deco/Artwork      |
|---------------------------------|---------|-------------------|
| Artwork Number:                 | TBD     | Screen Print/     |
| STYLE Number:                   |         |                   |
| Sample Size: Medium             |         |                   |
| Date Created: August 11th, 2024 |         | Designer: Chris N |

rk: t/Embroidery

Maddever