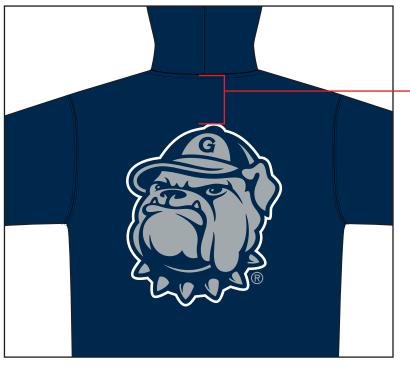

**BEGIN PRINT BELOW NECK SEAM** XS-S: 3" M-XL: 3.25" 2XL-4XL: 3.5"

| STYLE Name: Georgetown Hoodie |
|-------------------------------|
| Artwork Number:               |
| STYLE Number:                 |
| Sample Size: Medium           |

Date Created: August 11th, 2024

Fabric: **TBD** 

Deco/Artwork: Screen Print/Embroidery

Designer: Chris Maddever