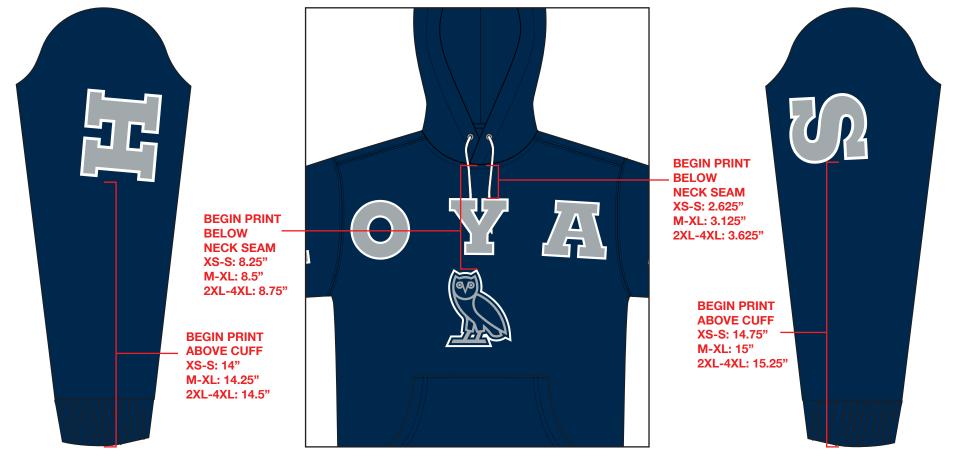

**BEGIN PRINT BELOW NECK SEAM** XS-S: 3" M-XL: 3.25" 2XL-4XL: 3.5"

| STYLE Name: Georgetown Hoodie |
|-------------------------------|
| Artwork Number:               |
| STYLE Number:                 |
| Sample Size: Medium           |

Date Created: August 11th, 2024

Fabric: **TBD** 

Deco/Artwork: Screen Print/Embroidery

Designer: Chris Maddever