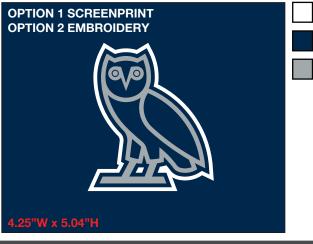

WHITE

PMS 2767 C

PMS 429 C

**ARTWORK ALL GRAPHICS** 

ARTWORK IS NOT ACTUAL SIZE

STYLE Name: Georgetown Hoodie Artwork Number: STYLE Number: Sample Size: Medium Date Created: August 11th, 2024

Fabric: **TBD** 

Deco/Artwork: Screen Print/Embroidery

Designer: Chris Maddever

**ARTWORK ALL GRAPHICS ARTWORK IS NOT ACTUAL SIZE** 

| STYLE Name: Georgetown Hoodie   | Fabric: |
|---------------------------------|---------|
| Artwork Number:                 | TBD     |
| STYLE Number:                   |         |
| Sample Size: Medium             |         |
| Date Created: August 11th, 2024 |         |

Deco/Artwork: Screen Print/Embroidery

Designer: Chris Maddever

| STYLE Name: Georgetown Hoodie   | Fabric:<br>TBD | Deco/Artwork:<br>Screen Print/Embroidery |
|---------------------------------|----------------|------------------------------------------|
| Artwork Number:                 |                |                                          |
| STYLE Number:                   |                |                                          |
| Sample Size: Medium             |                |                                          |
| Date Created: August 11th, 2024 |                | Designer: Chris Maddever                 |