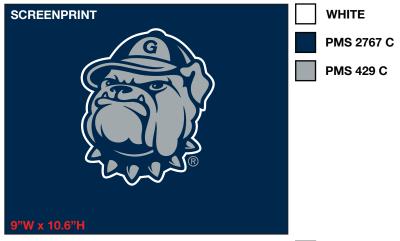

WHITE

PMS 2767 C

PMS 429 C

**ARTWORK ALL GRAPHICS** 

ARTWORK IS NOT ACTUAL SIZE

STYLE Name: Georgetown Hoodie Artwork Number: STYLE Number: Sample Size: Medium Date Created: August 11th, 2024

Fabric: **TBD** 

Deco/Artwork: Screen Print/Embroidery

Designer: Chris Maddever

**ARTWORK ALL GRAPHICS ARTWORK IS NOT ACTUAL SIZE** 

| STYLE Name: Georgetown Hoodie   | Fabric: |
|---------------------------------|---------|
| Artwork Number:                 | TBD     |
| STYLE Number:                   |         |
| Sample Size: Medium             |         |
| Date Created: August 11th, 2024 |         |

Deco/Artwork: Screen Print/Embroidery

Designer: Chris Maddever

| STYLE Name: Georgetown Hoodie   | Fabric:<br>TBD | Deco/Artwork:<br>Screen Print/Embroidery |
|---------------------------------|----------------|------------------------------------------|
| Artwork Number:                 |                |                                          |
| STYLE Number:                   |                |                                          |
| Sample Size: Medium             |                |                                          |
| Date Created: August 11th, 2024 |                | Designer: Chris Maddever                 |