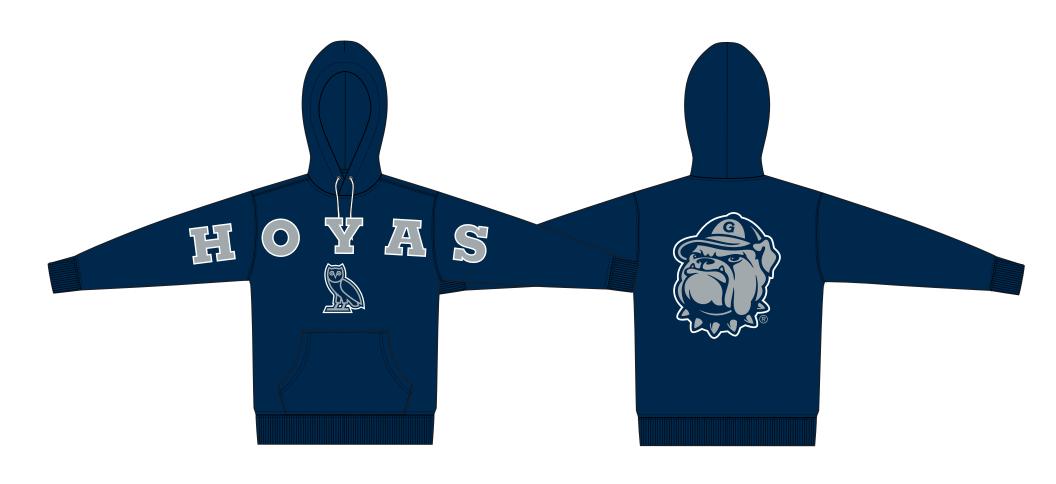

| STYLE Name: Georgetown Hoodie   | Fabric:<br>TBD | Deco/Artwork:<br>Screen Print/Embroidery |
|---------------------------------|----------------|------------------------------------------|
| Artwork Number:                 |                |                                          |
| STYLE Number:                   |                |                                          |
| Sample Size: Medium             |                |                                          |
| Date Created: August 11th, 2024 |                | Designer: Chris Maddever                 |

WHITE

PMS 2767 C

PMS 429 C

**ARTWORK ALL GRAPHICS** 

ARTWORK IS NOT ACTUAL SIZE

STYLE Name: Georgetown Hoodie Artwork Number: STYLE Number: Sample Size: Medium Date Created: August 11th, 2024

Fabric: **TBD** 

Deco/Artwork: Screen Print/Embroidery

Designer: Chris Maddever

**ARTWORK ALL GRAPHICS ARTWORK IS NOT ACTUAL SIZE** 

| STYLE Name: Georgetown Hoodie   | Fabric: |
|---------------------------------|---------|
| Artwork Number:                 | TBD     |
| STYLE Number:                   |         |
| Sample Size: Medium             |         |
| Date Created: August 11th, 2024 |         |

Deco/Artwork: Screen Print/Embroidery

Designer: Chris Maddever

| STYLE Name: Georgetown Hoodie   | Fabric:<br>TBD | Deco/Artwork:<br>Screen Print/Embroidery |
|---------------------------------|----------------|------------------------------------------|
| Artwork Number:                 |                |                                          |
| STYLE Number:                   |                |                                          |
| Sample Size: Medium             |                |                                          |
| Date Created: August 11th, 2024 |                | Designer: Chris Maddever                 |

**BEGIN PRINT BELOW NECK SEAM** XS-S: 3" M-XL: 3.25" 2XL-4XL: 3.5"

| STYLE Name: Georgetown Hoodie |
|-------------------------------|
| Artwork Number:               |
| STYLE Number:                 |
| Sample Size: Medium           |

Date Created: August 11th, 2024

Fabric: **TBD** 

Deco/Artwork: Screen Print/Embroidery

Designer: Chris Maddever