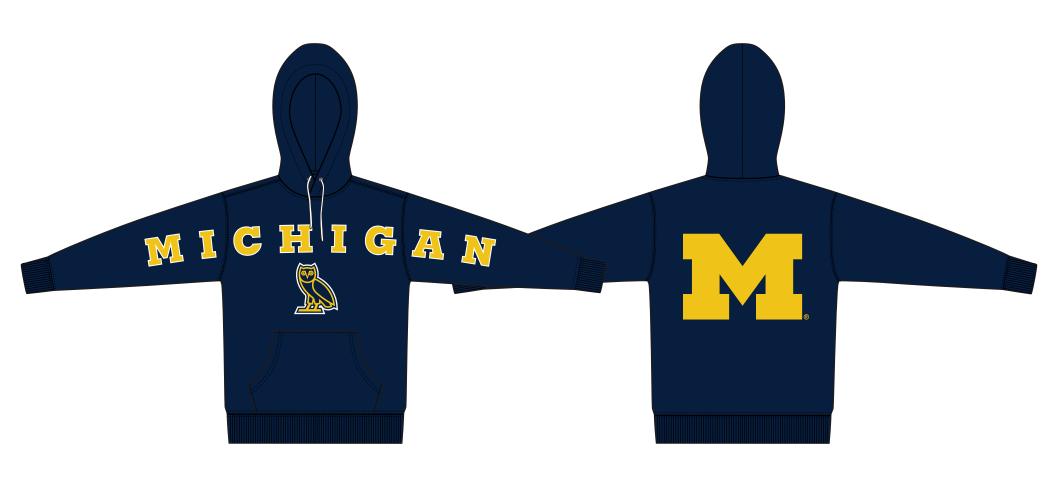

### **OCTOBER'S VERY OWN**

134 Park Lawn Road, Unit 107 Etobicoke, ON M8Y 3H8

**RIGHT ARM ARTWORK SCREENPRINT** 

ARTWORK IS NOT ACTUAL SIZE ARTWORK SIZE 3.42"W x 7.4"H

**CENTRE CHEST ARTWORK** 

**SCREEN PRINT** ARTWORK IS NOT ACTUAL SIZE ARTWORK SIZE 17"W x 3.28"H

**PMS 7406 C** 

WHITE

**LEFT ARM ARTWORK SCREENPRINT** 

**ARTWORK IS NOT ACTUAL SIZE** 

PMS 7406 C WHITE

PMS 7406 C WHITE

STYLE Name: Michigan Graphic Hoodie

Artwork Number: OVOSP25\_348\_P

#### **LOWER CHEST ARTWORK**

OWL LOGO OPTION 1: SCREENPRINT OPTION 2: EMBROIDERY ARTWORK IS NOT ACTUAL SIZE

ARTWORK IS NOT ACTUAL SIZE ARTWORK SIZE 4.25"W x 5.04"H

**BACK ARTWORK** 

M LOGO SCREENPRINT ARTWORK IS NOT ACTUAL SIZE ARTWORK SIZE 10"W x 11.04"H

PMS 7406 C

WHITE

PMS 282 C

STYLE Name: Michigan Graphic Hoodie

Artwork Number: OVOSP25\_348\_P

STYLE Number:

Sample Size: Medium

Date Created: August 11th, 2024