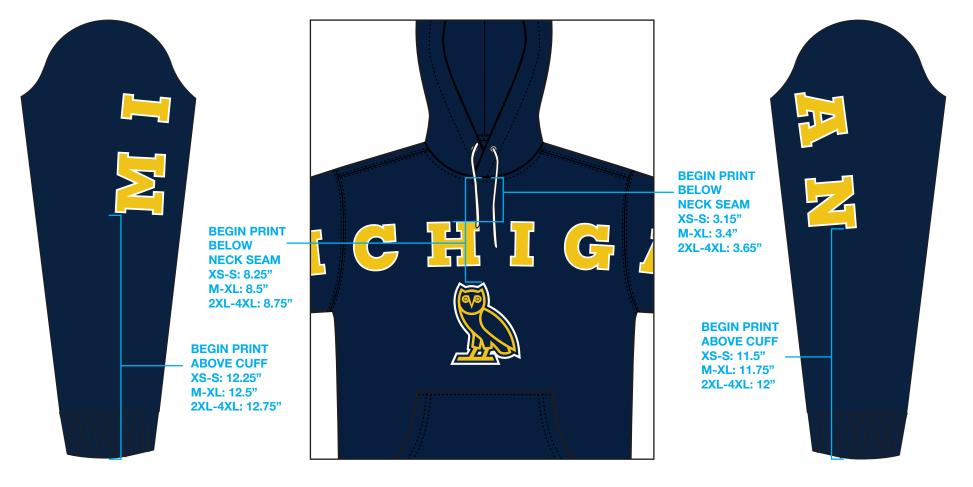

### **OCTOBER'S VERY OWN**

134 Park Lawn Road, Unit 107 Etobicoke, ON M8Y 3H8

**RIGHT ARM ARTWORK SCREENPRINT** 

ARTWORK IS NOT ACTUAL SIZE ARTWORK SIZE 3.42"W x 7.4"H

**CENTRE CHEST ARTWORK** 

**SCREEN PRINT** ARTWORK IS NOT ACTUAL SIZE ARTWORK SIZE 17"W x 3.28"H

**PMS 7406 C** 

WHITE

**LEFT ARM ARTWORK SCREENPRINT** 

**ARTWORK IS NOT ACTUAL SIZE** 

PMS 7406 C WHITE

PMS 7406 C WHITE

STYLE Name: Michigan Graphic Hoodie

Artwork Number: OVOSP25\_348\_P