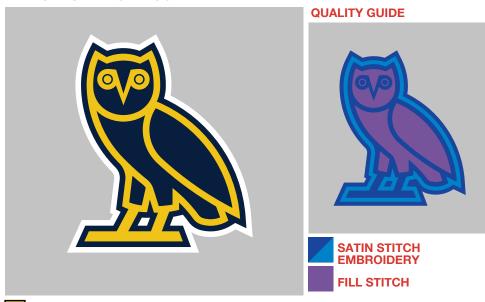

#### **LOWER CHEST ARTWORK**

OWL LOGO OPTION 1: SCREENPRINT OPTION 2: EMBROIDERY ARTWORK IS NOT ACTUAL SIZE

ARTWORK IS NOT ACTUAL SIZE ARTWORK SIZE 4.25"W x 5.04"H

**BACK ARTWORK** 

M LOGO SCREENPRINT ARTWORK IS NOT ACTUAL SIZE ARTWORK SIZE 10"W x 11.04"H