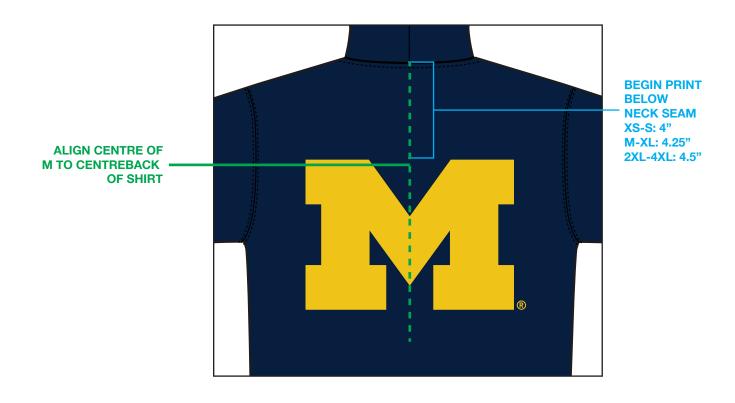

#### **LOWER CHEST ARTWORK**

OWL LOGO OPTION 1: SCREENPRINT OPTION 2: EMBROIDERY ARTWORK IS NOT ACTUAL SIZE

ARTWORK IS NOT ACTUAL SIZE ARTWORK SIZE 4.25"W x 5.04"H

**BACK ARTWORK** 

M LOGO SCREENPRINT ARTWORK IS NOT ACTUAL SIZE ARTWORK SIZE 10"W x 11.04"H

PMS 7406 C

WHITE

PMS 282 C

STYLE Name: Michigan Graphic Hoodie

Artwork Number: OVOSP25\_348\_P

STYLE Number:

Sample Size: Medium

Date Created: August 11th, 2024