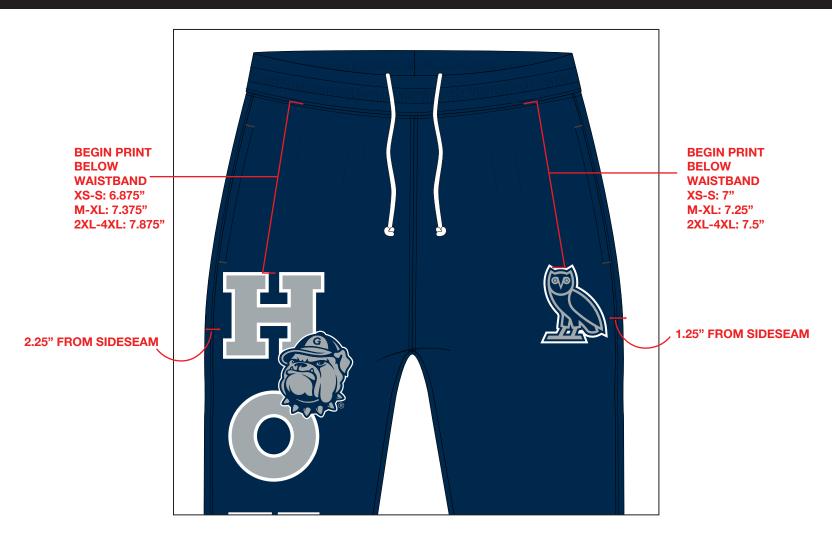

Deco/Artwork: Screen Print/Embroidery

Designer: Chris Maddever

WHITE

PMS 2767 C

PMS 429 C

**ARTWORK ALL GRAPHICS** ARTWORK IS NOT ACTUAL SIZE

STYLE Name: Georgetown Sweat Pants Artwork Number: STYLE Number: Sample Size: Medium Date Created: August 11th, 2024