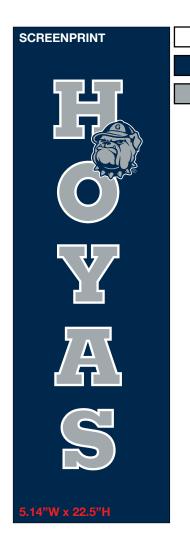

Deco/Artwork: Screen Print/Embroidery

Designer: Chris Maddever

WHITE

PMS 2767 C

PMS 429 C

**ARTWORK ALL GRAPHICS** ARTWORK IS NOT ACTUAL SIZE

STYLE Name: Georgetown Sweat Pants Artwork Number: STYLE Number: Sample Size: Medium Date Created: August 11th, 2024