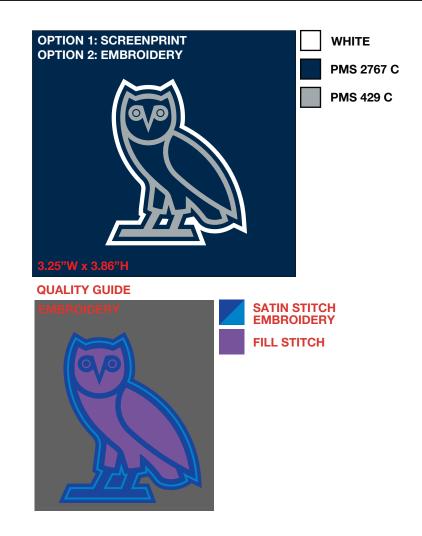

Deco/Artwork: Screen Print/Embroidery

Designer: Chris Maddever

WHITE

PMS 2767 C

PMS 429 C

**ARTWORK ALL GRAPHICS** ARTWORK IS NOT ACTUAL SIZE

STYLE Name: Georgetown Sweat Pants Artwork Number: STYLE Number: Sample Size: Medium Date Created: August 11th, 2024