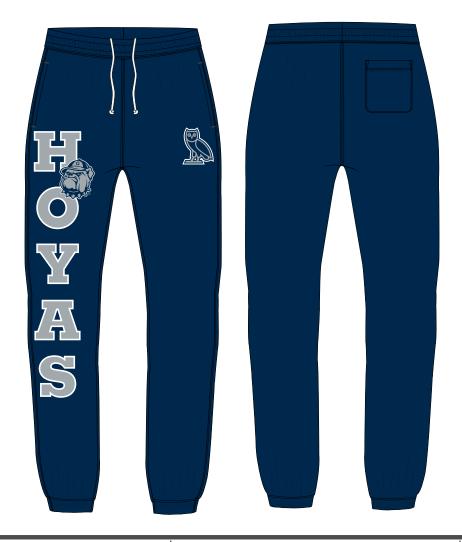

| STYLE Name: Georgetown Sweat Pants | Fabric: |
|------------------------------------|---------|
| Artwork Number:                    | TBD     |
| STYLE Number:                      |         |
| Sample Size: Medium                |         |
| Date Created: August 11th, 2024    |         |

Deco/Artwork: Screen Print/Embroidery

Designer: Chris Maddever

WHITE

PMS 2767 C

PMS 429 C

**ARTWORK ALL GRAPHICS** ARTWORK IS NOT ACTUAL SIZE

STYLE Name: Georgetown Sweat Pants Artwork Number: STYLE Number: Sample Size: Medium Date Created: August 11th, 2024

Fabric: **TBD** 

Deco/Artwork: Screen Print/Embroidery

Designer: Chris Maddever

| STYLE Name: Georgetown Sweat Pants | Fabric: | Deco/Artwork:            |
|------------------------------------|---------|--------------------------|
| Artwork Number:                    | TBD     | Screen Print/Embroidery  |
| STYLE Number:                      |         |                          |
| Sample Size: Medium                |         |                          |
| Date Created: August 11th, 2024    |         | Designer: Chris Maddever |

| STYLE Name: Georgetown Sweat Pants | Fabric: | Deco/Artwork:            |
|------------------------------------|---------|--------------------------|
| Artwork Number:                    | TBD     | Screen Print/Embroidery  |
| STYLE Number:                      |         |                          |
| Sample Size: Medium                |         |                          |
| Date Created: August 11th, 2024    |         | Designer: Chris Maddever |