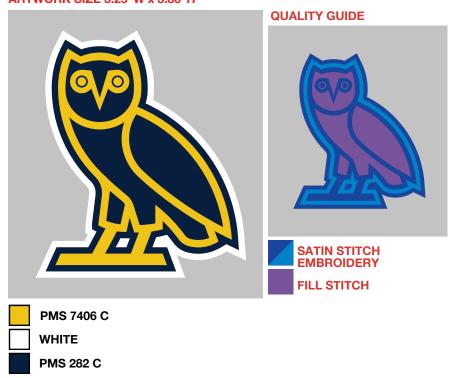

#### **RIGHT LEG ARTWORK**

WHITE

PMS 282 C

UOFM TEXT/CREST LOGO SCREENPRINT ARTWORK IS NOT ACTUAL SIZE ARTWORK SIZE 5.84"W x 11"H

**LEFT LEG ARTWORK** 

OWL LOGO OPTION 1: EMBROIDERY OPTION 2: SCREENPRINT ARTWORK IS NOT ACTUAL SIZE ARTWORK SIZE 3.25"W x 3.86"H