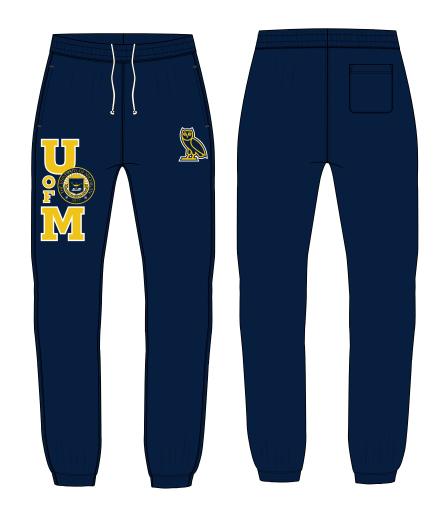

Date Created: August 11th, 2024

STYLE Name: Michigan Sweatpants Deco/Artwork: Fabric: Screen Print/Embroidery **TBD** Artwork Number: OVOSP25\_350\_P STYLE Number: Sample Size: Medium

STYLE Name: Michigan Sweatpants

Artwork Number: OVOSP25\_350\_P

STYLE Number:

Sample Size: Medium

Date Created: August 11th, 2024

Fabric: TBD

Deco/Artwork:
Screen Print/Embroidery

| STYLE Name: Michigan Sweatpants |
|---------------------------------|
| Artwork Number: OVOSP25_350_P   |
| STYLE Number:                   |
| Sample Size: Medium             |
| Date Created: August 11th 2024  |