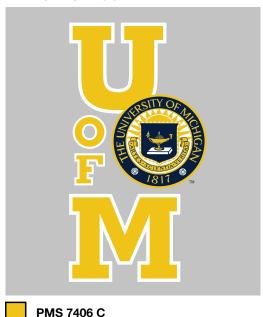

#### **RIGHT LEG ARTWORK**

WHITE

PMS 282 C

UOFM TEXT/CREST LOGO SCREENPRINT ARTWORK IS NOT ACTUAL SIZE ARTWORK SIZE 5.84"W x 11"H

**LEFT LEG ARTWORK** 

OWL LOGO OPTION 1: EMBROIDERY OPTION 2: SCREENPRINT ARTWORK IS NOT ACTUAL SIZE ARTWORK SIZE 3.25"W x 3.86"H