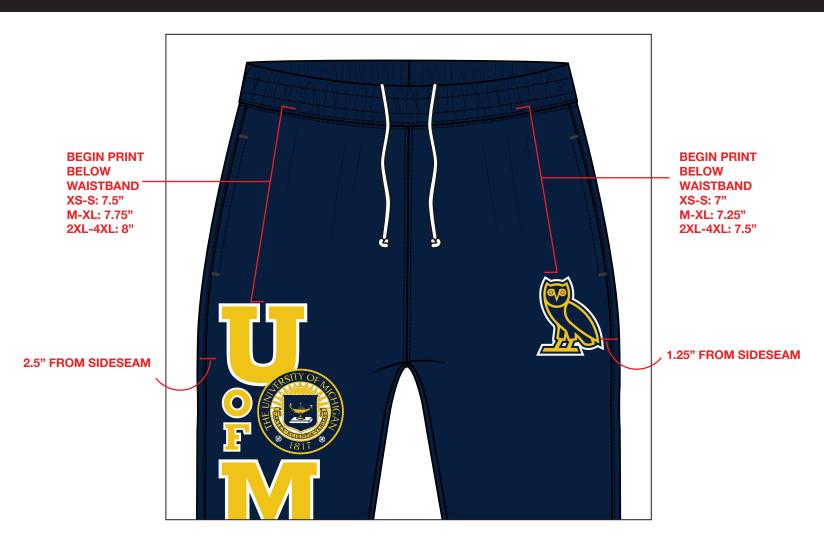

#### **RIGHT LEG ARTWORK**

WHITE

PMS 282 C

UOFM TEXT/CREST LOGO SCREENPRINT ARTWORK IS NOT ACTUAL SIZE ARTWORK SIZE 5.84"W x 11"H

**LEFT LEG ARTWORK** 

OWL LOGO OPTION 1: EMBROIDERY OPTION 2: SCREENPRINT ARTWORK IS NOT ACTUAL SIZE ARTWORK SIZE 3.25"W x 3.86"H