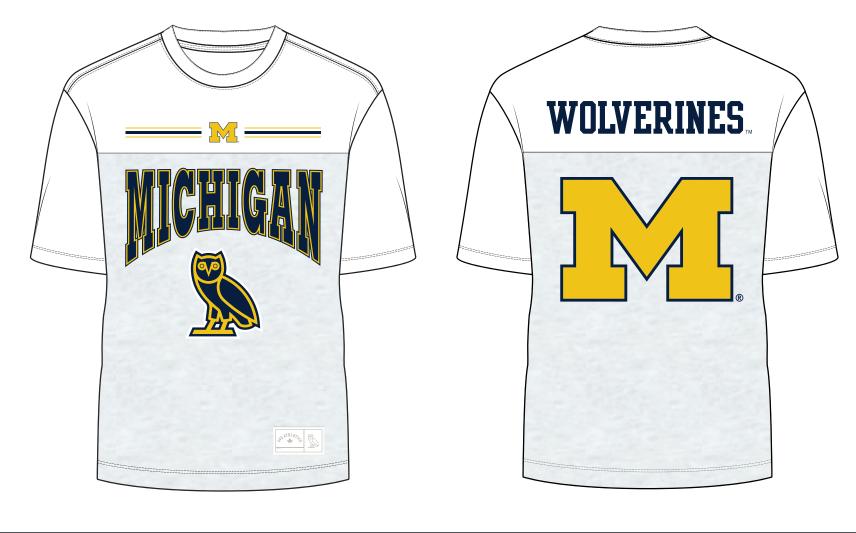

#### FRONT BOTTOM ARTWORK

MICHIGAN/OWL LOGO SCREENPRINT ARTWORK IS NOT ACTUAL SIZE ARTWORK SIZE 12"W x 10.39"H

FRONT TOP ARTWORK

M/LINES LOGO SCREENPRINT ARTWORK IS NOT ACTUAL SIZE ARTWORK SIZE 12"W x 1.24"H

#### **BACK BOTTOM ARTWORK**

WOLVERINES LOGO SCREENPRINT ARTWORK IS NOT ACTUAL SIZE ARTWORK SIZE 11.75"W x 1.87"H

Date Created: August 11th, 2024

#### **BACK TOP ARTWORK**

M LOGO SCREENPRINT ARTWORK IS NOT ACTUAL SIZE ARTWORK SIZE 10.75"W x 7.32"H

STYLE Name: Michigan Yoke Tee Shirt

Artwork Number: OVOSP25\_354\_P

STYLE Number:

Sample Size: Medium

Fabric: TBD