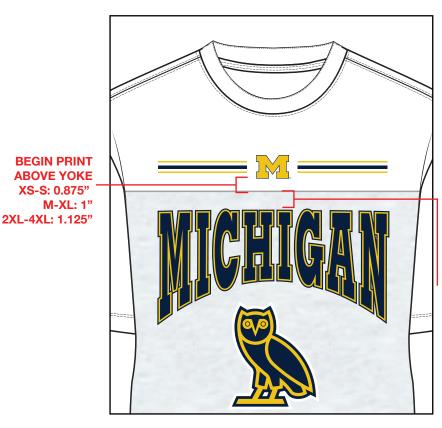

#### FRONT BOTTOM ARTWORK

MICHIGAN/OWL LOGO SCREENPRINT ARTWORK IS NOT ACTUAL SIZE ARTWORK SIZE 12"W x 10.39"H

FRONT TOP ARTWORK

M/LINES LOGO SCREENPRINT ARTWORK IS NOT ACTUAL SIZE ARTWORK SIZE 12"W x 1.24"H

Deco/Artwork: Screenprint

**BEGIN PRINT ABOVE YOKE** XS-S: 1.125" M-XL: 1.25" 2XL-4XL: 1.375"

**BEGIN PRINT BELOW YOKE** XS-S: 0.875" M-XL: 1" 2XL-4XL: 1.125"

**BEGIN PRINT BELOW YOKE** XS-S: 1.25" M-XL: 1.5" 2XL-4XL: 1.75"