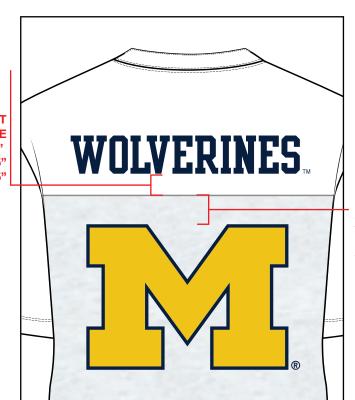

#### **BACK BOTTOM ARTWORK**

WOLVERINES LOGO SCREENPRINT ARTWORK IS NOT ACTUAL SIZE ARTWORK SIZE 11.75"W x 1.87"H

Date Created: August 11th, 2024

#### **BACK TOP ARTWORK**

M LOGO SCREENPRINT ARTWORK IS NOT ACTUAL SIZE ARTWORK SIZE 10.75"W x 7.32"H

STYLE Name: Michigan Yoke Tee Shirt

Artwork Number: OVOSP25\_354\_P

STYLE Number:

Sample Size: Medium

Fabric: TBD