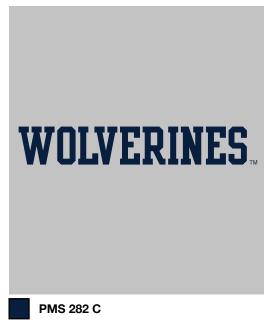

#### **BACK BOTTOM ARTWORK**

WOLVERINES LOGO SCREENPRINT ARTWORK IS NOT ACTUAL SIZE ARTWORK SIZE 11.75"W x 1.87"H

Date Created: August 11th, 2024