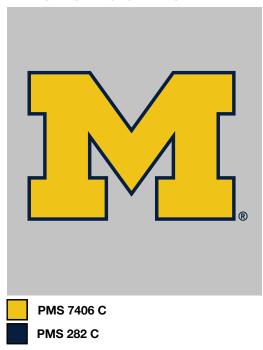

#### **BACK TOP ARTWORK**

M LOGO SCREENPRINT ARTWORK IS NOT ACTUAL SIZE ARTWORK SIZE 10.75"W x 7.32"H

STYLE Name: Michigan Yoke Tee Shirt

Artwork Number: OVOSP25\_354\_P

STYLE Number:

Sample Size: Medium

Fabric: TBD