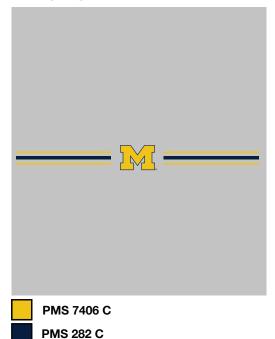

#### FRONT BOTTOM ARTWORK

MICHIGAN/OWL LOGO SCREENPRINT ARTWORK IS NOT ACTUAL SIZE ARTWORK SIZE 12"W x 10.39"H

FRONT TOP ARTWORK

M/LINES LOGO SCREENPRINT ARTWORK IS NOT ACTUAL SIZE ARTWORK SIZE 12"W x 1.24"H