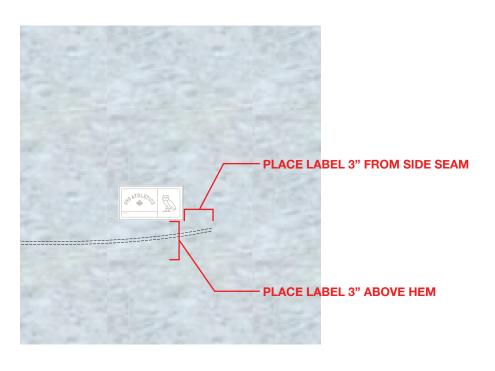

STYLE Name: Michigan Yoke Tee Shirt

Artwork Number: OVOSP25\_354\_P

STYLE Number:

Sample Size: Medium

Date Created: August 11th, 2024

Fabric: **TBD** 

Deco/Artwork: Screenprint

WOVEN LABEL - TRIM# OVOS24\_110\_T

**CADICA ITEM REF: EA01E03801** 

WOVEN LABEL SEWN DOWN ON ALL FOUR SIDES, DTM THREAD

**ARTWORK IS ACTUAL SIZE** 

LABEL SIZE: 1.625"H X 3.5"W (1.625"H X 3"W WHEN FOLDED AND SEWN DOWN)

| STYLE Name: Michigan Yoke Tee Shirt | Fabric:<br>TBD | Deco/Artwork:<br>Screenprint |
|-------------------------------------|----------------|------------------------------|
| Artwork Number: OVOSP25_354_P       |                |                              |
| STYLE Number:                       |                |                              |
| Sample Size: Medium                 |                |                              |
| Date Created: August 11th, 2024     |                | Designer: Chris Maddever     |