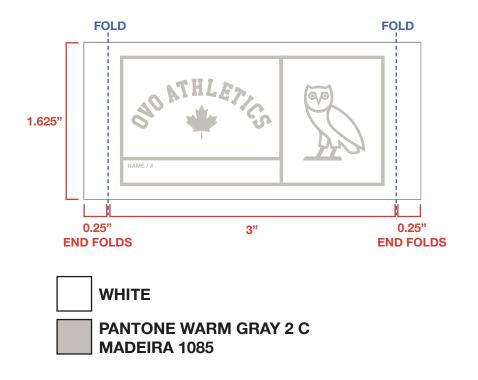

STYLE Name: Michigan Yoke Tee Shirt

Artwork Number: OVOSP25\_354\_P

STYLE Number:

Sample Size: Medium

Date Created: August 11th, 2024

Fabric: **TBD** 

Deco/Artwork: Screenprint

WOVEN LABEL - TRIM# OVOS24\_110\_T

**CADICA ITEM REF: EA01E03801** 

WOVEN LABEL SEWN DOWN ON ALL FOUR SIDES, DTM THREAD

**ARTWORK IS ACTUAL SIZE** 

LABEL SIZE: 1.625"H X 3.5"W (1.625"H X 3"W WHEN FOLDED AND SEWN DOWN)

| STYLE Name: Michigan Yoke Tee Shirt | Fabric:<br>TBD | Deco/Artwork:<br>Screenprint |
|-------------------------------------|----------------|------------------------------|
| Artwork Number: OVOSP25_354_P       |                |                              |
| STYLE Number:                       |                |                              |
| Sample Size: Medium                 |                |                              |
| Date Created: August 11th, 2024     |                | Designer: Chris Maddever     |