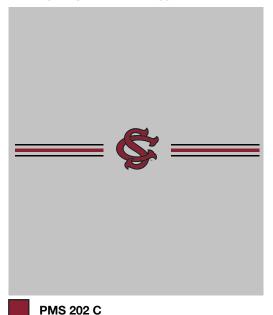

#### FRONT TOP ARTWORK

SC/LINES LOGO SCREENPRINT ARTWORK IS NOT ACTUAL SIZE ARTWORK SIZE 12"W x 2.09"H

PMS PROCESS BLACK C

STYLE Name: S Carolina Yoke Tee Shirt

Artwork Number: OVOSP25\_336\_P

STYLE Number: