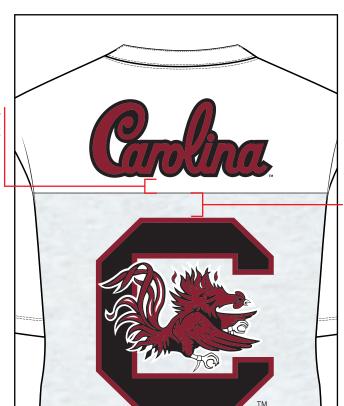

#### **BACK BOTTOM ARTWORK**

CAROLINA LOGO SCREENPRINT **ARTWORK IS NOT ACTUAL SIZE** ARTWORK SIZE 10.5"W x 4.54"H

PMS PROCESS BLACK C

#### **BACK TOP ARTWORK**

**C LOGO SCREENPRINT ARTWORK IS NOT ACTUAL SIZE ARTWORK SIZE 10.5"W x 11.59"H** 

PMS PROCESS BLACK C

WHITE

STYLE Name: S Carolina Yoke Tee Shirt

Artwork Number: OVOSP25\_336\_P

STYLE Number:

## OCTOBER'S VERY OWN 134 Park Lawn Road, Unit 107 Etobicoke, ON M8Y 3H8

**BEGIN PRINT ABOVE YOKE** XS-S: 0.875" M-XL: 1" 2XL-4XL: 1.125"

**BEGIN PRINT BELOW YOKE** XS-S: 0.875" M-XL: 1" 2XL-4XL: 1.125"

**BEGIN PRINT BELOW YOKE** XS-S: 1.25" M-XL: 1.5" 2XL-4XL: 1.75"

STYLE Name: S Carolina Yoke Tee Shirt

Artwork Number: OVOSP25\_336\_P

STYLE Number:

Sample Size: Medium

Date Created: August 11th, 2024

Fabric: **TBD** 