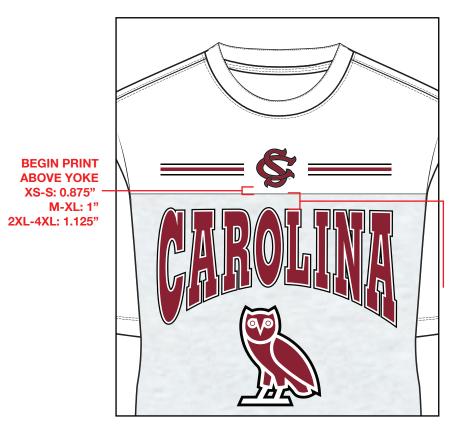

#### FRONT TOP ARTWORK

SC/LINES LOGO SCREENPRINT ARTWORK IS NOT ACTUAL SIZE ARTWORK SIZE 12"W x 2.09"H

PMS PROCESS BLACK C

STYLE Name: S Carolina Yoke Tee Shirt

Artwork Number: OVOSP25\_336\_P

STYLE Number:

## OCTOBER'S VERY OWN 134 Park Lawn Road, Unit 107 Etobicoke, ON M8Y 3H8

**BEGIN PRINT ABOVE YOKE** XS-S: 0.875" M-XL: 1" 2XL-4XL: 1.125"

**BEGIN PRINT BELOW YOKE** XS-S: 0.875" M-XL: 1" 2XL-4XL: 1.125"