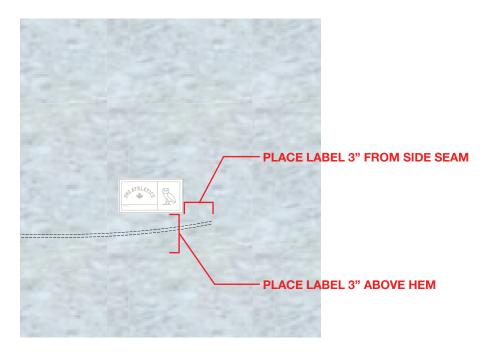

## **OCTOBER'S VERY OWN**

134 Park Lawn Road, Unit 107 Etobicoke, ON M8Y 3H8

WOVEN LABEL - TRIM# OVOS24\_110\_T

**CADICA ITEM REF: EA01E03801** 

WOVEN LABEL SEWN DOWN ON ALL FOUR SIDES, DTM THREAD

**ARTWORK IS ACTUAL SIZE** 

LABEL SIZE: 1.625"H X 3.5"W (1.625"H X 3"W WHEN FOLDED AND SEWN DOWN)

| STYLE Name: S Carolina Yoke Tee Shirt |
|---------------------------------------|
| Artwork Number: OVOSP25_336_P         |
| STYLE Number:                         |
| Sample Size: Medium                   |
| Date Created: August 11th, 2024       |