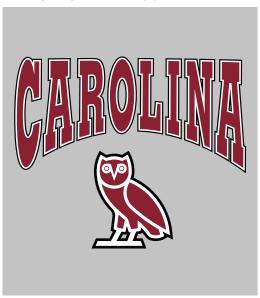

#### FRONT BOTTOM ARTWORK

CAROLINA/OWL LOGO SCREENPRINT ARTWORK IS NOT ACTUAL SIZE ARTWORK SIZE 12"W x 9.94"H

PMS 202 C

PMS PROCESS BLACK C

WHITE