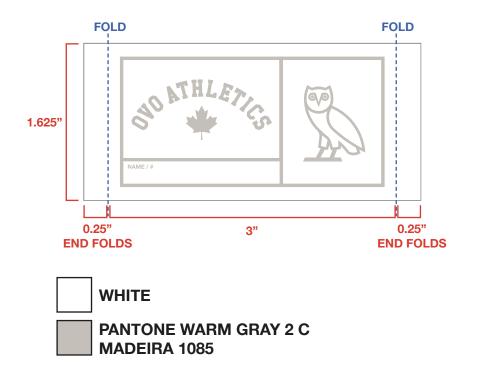

## **OCTOBER'S VERY OWN**

134 Park Lawn Road, Unit 107 Etobicoke, ON M8Y 3H8

WOVEN LABEL - TRIM# OVOS24\_110\_T

**CADICA ITEM REF: EA01E03801** 

WOVEN LABEL SEWN DOWN ON ALL FOUR SIDES, DTM THREAD

**ARTWORK IS ACTUAL SIZE** 

LABEL SIZE: 1.625"H X 3.5"W (1.625"H X 3"W WHEN FOLDED AND SEWN DOWN)

| STYLE Name: S Carolina Yoke Tee Shirt |
|---------------------------------------|
| Artwork Number: OVOSP25_336_P         |
| STYLE Number:                         |
| Sample Size: Medium                   |
| Date Created: August 11th, 2024       |