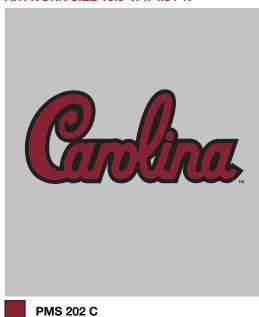

#### **BACK BOTTOM ARTWORK**

CAROLINA LOGO SCREENPRINT **ARTWORK IS NOT ACTUAL SIZE** ARTWORK SIZE 10.5"W x 4.54"H

PMS PROCESS BLACK C