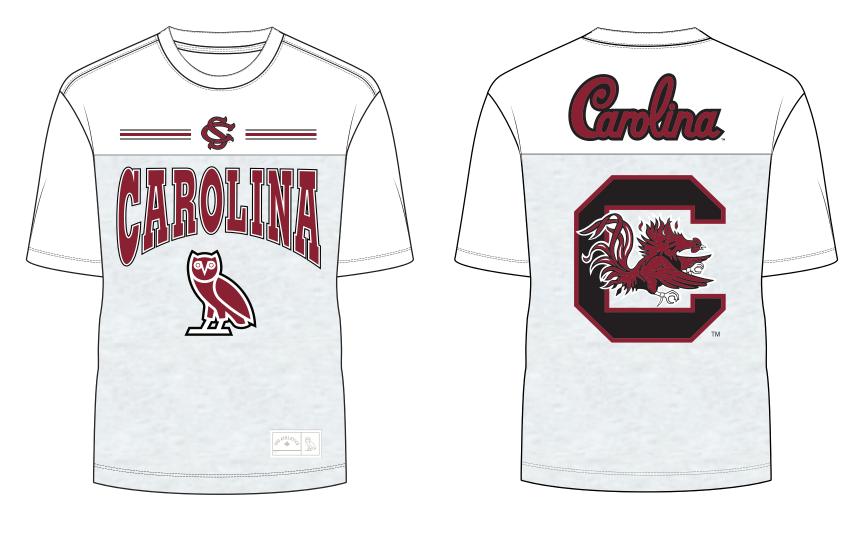

## OCTOBER'S VERY OWN 134 Park Lawn Road, Unit 107 Etobicoke, ON M8Y 3H8

| STYLE Name: S Carolina Yoke Tee Shirt |
|---------------------------------------|
| Artwork Number: OVOSP25_336_P         |
| STYLE Number:                         |
| Sample Size: Medium                   |
| Date Created: August 11th, 2024       |

Fabric: **TBD** 

Deco/Artwork: Screenprint