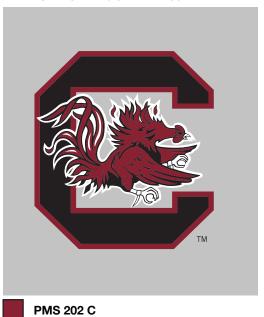

#### **BACK TOP ARTWORK**

**C LOGO SCREENPRINT ARTWORK IS NOT ACTUAL SIZE ARTWORK SIZE 10.5"W x 11.59"H** 

PMS PROCESS BLACK C

WHITE

STYLE Name: S Carolina Yoke Tee Shirt

Artwork Number: OVOSP25\_336\_P

STYLE Number: