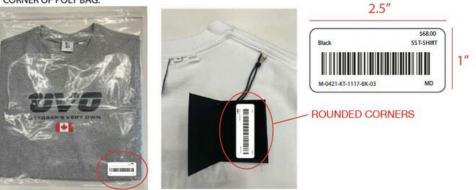

|                   |                                                                       |                          |                |         |          |          |                                  |                  | BIII O                                    | Material                          |                                        |       |                              | Version 1                         |
|-------------------|-----------------------------------------------------------------------|--------------------------|----------------|---------|----------|----------|----------------------------------|------------------|-------------------------------------------|-----------------------------------|----------------------------------------|-------|------------------------------|-----------------------------------|
| $(\widetilde{0})$ |                                                                       | Article C                | ••••           | .25-кт- |          |          |                                  |                  |                                           |                                   | Product Group                          | TOP   |                              |                                   |
| マイ                |                                                                       | Article N                | ame NCA4       | YOKE    | T-SHIRT  | Г        |                                  |                  |                                           |                                   | Product Sub-Category                   | T-SHI | RT - SS                      | Theres C O                        |
| //                |                                                                       | Created                  | <b>On</b> 08/1 | 2/24 1  | L1:30:00 | ) AM     |                                  | Material         | HEAVY JERSEY -100% COTTO                  | N, 240GSM (FB-K1152)              | Season                                 | 2025  | Spring                       |                                   |
| D.                |                                                                       | Last Mod                 | ,              |         | L0:24:06 |          |                                  | Description      |                                           |                                   | Life Cycle Stage                       |       | opment                       |                                   |
|                   | 5                                                                     |                          | 10,1           | ,       |          |          |                                  | •                |                                           |                                   |                                        | Dere. | opinerre                     |                                   |
| Part              | Mater                                                                 | ial                      | Placement      | Qty.    | UOM.     | Comments | Supplier                         | Supplier<br>Ref. | CAH<br>CONNECTICUT HUSKIES<br>ASH H. GREY | DAH<br>DUKE DEVILS ASH H.<br>GREY | GAH<br>GEORGETOWN HOYAS<br>ASH H. GREY |       | LAH<br>LOUISIANA ASH H. GREY | MSH<br>MICHIGAN ASH HEATH<br>GREY |
| abric             |                                                                       |                          | Į              |         | 1        | Į        |                                  | ļ                |                                           | ļ. ļ.                             |                                        |       | Į                            |                                   |
|                   | HEAVY JE                                                              | RSEY                     | BODY/SI        | 0       | Meter    | İ        | I                                | A151329          | None                                      | None                              | None                                   |       | None                         | None                              |
| -                 | -100% CC<br>240GSM                                                    | TTON, I                  |                | Ū       |          |          |                                  |                  |                                           |                                   |                                        |       |                              |                                   |
|                   | (FB-K115<br>1X1 RIB                                                   |                          | NECK           | 0       | Meter    |          | Vendor                           |                  | None                                      | None                              | None                                   |       | None                         | None                              |
| /                 | COTTON<br>/LYCRA<br>(FB-K106<br>WEIGHT T                              |                          |                |         |          |          | Sourced                          |                  |                                           |                                   |                                        |       |                              |                                   |
| ims               |                                                                       |                          |                |         |          |          |                                  |                  |                                           |                                   |                                        |       |                              |                                   |
|                   | TEE MAIN<br>LABEL-<br>LBOVO15<br>(TR-LT25                             | 51                       |                | 0       | Each     |          | Reca<br>Mainetti<br>Asia<br>Ltd. |                  | None                                      | None                              | None                                   |       | None                         | None                              |
| (                 | LBOVO15<br>OVO 202:<br>Alpha Sizi                                     | 3                        |                | 0       | Each     |          | Reca<br>Mainetti                 | LBOVO1<br>75     | None                                      | None                              | None                                   |       | None                         | None                              |
|                   | (TR-LT24)<br>ARTICLE:<br>OVOW23<br>T/ LBOVC                           | _181_                    |                |         |          |          | Asia<br>Ltd.                     |                  |                                           |                                   |                                        |       |                              |                                   |
| -                 | TEAR-AW<br>COO TAB<br>OVOF21_<br>(LT138)<br>COUNTR <sup>\</sup>       | 'AY<br>:<br>_217_T       |                | 0       | Each     |          | Reca<br>Mainetti<br>Asia<br>Ltd. | OVOF21<br>_217_T | None                                      | None                              | None                                   |       | None                         | None                              |
|                   | ORIGIN TA<br>CC LABEI<br>APPAREL<br>(LT110)<br>White Sat              | 4 <u>B</u><br>           |                | 0       | Each     |          | Vendor<br>Sourced                |                  | None                                      | None                              | None                                   |       | None                         | None                              |
| 9<br>1<br>0<br>1  | ground, B<br>text<br>COO, Cor<br>and Care<br>Instruction<br>vary by s | lack<br>ntent,<br>ns may |                |         |          |          |                                  |                  |                                           |                                   |                                        |       |                              |                                   |
| (                 | UPC STIC<br>1" X 2.5"<br>(TR-ST11<br>PLEASE P<br>WITH THE<br>PRINTER  | KER-<br>4)<br>RINT       |                | 0       | Each     |          |                                  |                  | None                                      | None                              | None                                   |       | None                         | None                              |

|                       |                                                                                                                  |                                          |              |      |        |         |          |                                  |                  | В                                         | ill of M | aterial     |        |      |                  |      |        |    |   | Version 1          |
|-----------------------|------------------------------------------------------------------------------------------------------------------|------------------------------------------|--------------|------|--------|---------|----------|----------------------------------|------------------|-------------------------------------------|----------|-------------|--------|------|------------------|------|--------|----|---|--------------------|
| (%)                   |                                                                                                                  | Article Co                               | de           | C-01 | 25-кт- | -5849   |          |                                  |                  |                                           |          |             |        | Prod | uct Group        | TOP  |        |    |   |                    |
|                       | $\leq$                                                                                                           | Article Na                               | me           | NCAA | YOKE   | T-SHIR  | Г        |                                  |                  |                                           |          |             |        | Prod | uct Sub-Category | T-SH | IIRT - | SS |   | There are a second |
| $  \setminus \langle$ |                                                                                                                  | Created O                                | n            | 08/1 | 2/24 1 | 11:30:0 | 0 AM     |                                  | Material         | HEAVY JERSEY -100% (                      | COTTON,  | 240GSM (FB- | к1152) | Seas | son              | 2025 | Spring | ]  |   |                    |
| 2                     | No.                                                                                                              | Last Modi                                |              |      |        |         |          |                                  | Description      |                                           |          |             |        | Life | Cycle Stage      | Deve | lopmen | nt |   |                    |
| Part                  | Mate                                                                                                             | erial F                                  | Placem       | nent | Qty.   | UOM.    | Comments | Supplier                         | Supplier<br>Ref. | SAH<br>SOUTH CAROLINA ASH<br>HEATHER GREY |          |             |        | 1    |                  |      |        |    |   | 1                  |
| Fabric                | ļ                                                                                                                | Į                                        |              |      |        | Į       | ļ        |                                  | I I I            | ł                                         |          |             |        |      |                  |      |        |    | - |                    |
|                       | HEAVY J<br>-100% C<br>240GSM<br>(FB-K115                                                                         |                                          | ODY/<br>EVES | /SL  | 0      | Meter   |          |                                  | A151329          | None                                      |          |             |        |      |                  |      |        |    |   |                    |
|                       | 1X1 RIB<br>COTTON<br>/LYCRA<br>(FB-K106<br>WEIGHT                                                                | 66)                                      | ECK          |      | 0      | Meter   |          | Vendor<br>Sourced                |                  | None                                      |          |             |        |      |                  |      |        |    |   |                    |
| Trims                 |                                                                                                                  |                                          |              |      |        |         |          |                                  |                  |                                           |          |             |        |      |                  |      |        |    |   |                    |
|                       | TEE MAIN<br>LABEL-<br>LBOVO1<br>(TR-LT25<br>LBOVO1                                                               | 51<br>51)                                |              |      | 0      | Each    |          | Reca<br>Mainetti<br>Asia<br>Ltd. |                  | None                                      |          |             |        |      |                  |      |        |    |   |                    |
|                       | OVO 202<br>Alpha Siz<br>(TR-LT24<br>ARTICLE<br>OVOW23<br>T/ LBOV0                                                | zing Tab<br>46)<br>:<br>3_181_           |              |      | 0      | Each    |          | Reca<br>Mainetti<br>Asia<br>Ltd. | LBOVO1<br>75     | None                                      |          |             |        |      |                  |      |        |    |   |                    |
|                       | TEAR-AV<br>COO TAE<br>OVOF21<br>(LT138)<br>COUNTR<br>ORIGIN T                                                    | VAY<br>3:<br>_217_T<br>XY OF             |              |      | 0      | Each    |          | Reca<br>Mainetti<br>Asia<br>Ltd. | OVOF21<br>_217_T | None                                      |          |             |        |      |                  |      |        |    |   |                    |
|                       | CC LABE<br>APPAREL<br>(LT110)<br>White Sa<br>ground, E<br>text<br>COO, Co<br>and Care<br>Instructio<br>vary by s | EL -<br>-<br>Black<br>ontent,<br>ons may |              |      | 0      | Each    |          | Vendor<br>Sourced                |                  | None                                      |          |             |        |      |                  |      |        |    |   |                    |
|                       | UPC STIC<br>1" X 2.5"<br>(TR-ST11<br>PLEASE F<br>WITH THI<br>PRINTER                                             | CKER-<br>14)<br>PRINT<br>ERMAL           |              |      | 0      | Each    |          |                                  |                  | None                                      |          |             |        |      |                  |      |        |    |   |                    |