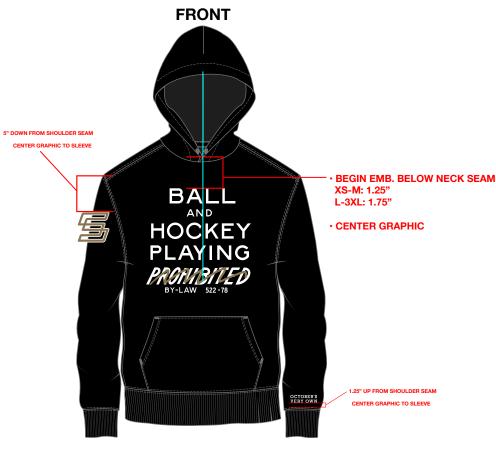

#### FRONT CHEST ARTWORK

SCREENPRINT ARTWORK SIZE:

XS-M = WIDTH: 10.02" x HEIGHT: 10" L-3XL = WIDTH: 11.02" x HEIGHT: 11"

PRINT COLOUR

WHITE PMS 871C

Artwork Number: OVOSP25\_177\_P

Style Number: C-0125-KT-5753

Sample Size:

Date Created: 8.2.2024

Fabric:

Deco/Artwork: Print + Embroidery

Designer: Chris Maddever