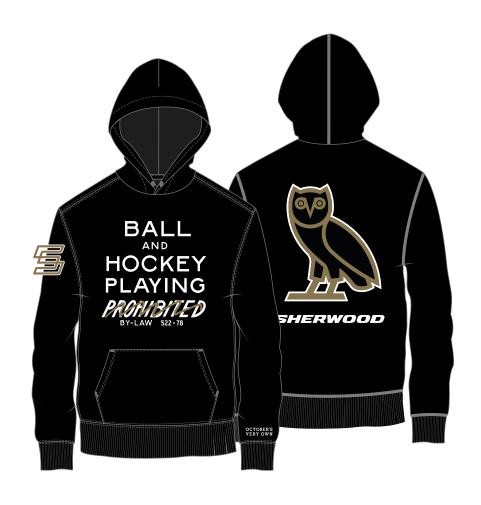

# OCTOBER'S VERY OWN 134 PARK LAWN RD [rear] TORONTO ON | M8Y 3H6

Date Created: 8.2.2024

| Style Name: OVO Sherwood Hoodie | Fabric: | Deco/Artwork:<br>Print + Embroidery |
|---------------------------------|---------|-------------------------------------|
| Artwork Number: OVOSP25_177_P   |         |                                     |
| Style Number: C-0125-KT-5753    |         |                                     |
| Sample Size:                    |         |                                     |

#### FRONT CHEST ARTWORK

SCREENPRINT ARTWORK SIZE:

XS-M = WIDTH: 10.02" x HEIGHT: 10" L-3XL = WIDTH: 11.02" x HEIGHT: 11"

PRINT COLOUR

WHITE PMS 871C

#### **BACK ARTWORK**

SCREENPRINT ARTWORK SIZE:

XS-M = WIDTH: 11.22" x HEIGHT: 13.8" L-3XL = WIDTH: 12.02" x HEIGHT: 14.8"

PRINT COLOUR

☐ WHITE ■ PMS 871C

#### **RIGHT SLEEVE ARTWORK**

**EMBROIDERY** 

ARTWORK SIZE= WIDTH: 11.22" x HEIGHT: 13.8"

**LEFT SLEEVE ARTWORK** 

**EMBROIDERY** 

ARTWORK SIZE= WIDTH: 3.25" x HEIGHT: 0.9"

THREAD COLOUR WHITE

Style Name: OVO Sherwood Hoodie