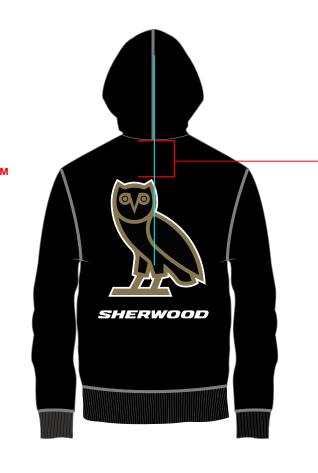

#### **BACK**

- **BEGIN EMB BELOW NECK SEAM** XS-M: 3" L-3XL: 3.5"
- ALIGN HORIZONTALLY USING THE TIP OF THE OWL'S LEFT EAR AS CENTER POINT WHEN ALIGNING FOR CENTER. AS PER BLUE LINE.

Style Name: OVO Sherwood Hoodie

Artwork Number: OVOSP25\_177\_P

Style Number: C-0125-KT-5753

Sample Size:

Date Created: 8.2.2024

Fabric:

Deco/Artwork: Print + Embroidery

Designer: Chris Maddever