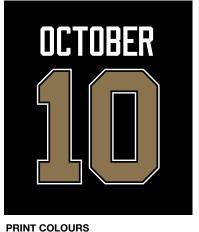

#### FRONT CHEST ARTWORK

**SCREENPRINT** 

WHITE PMS 871C

ARTWORK SIZE: WIDTH: 11" x HEIGHT: 6"

**BACK ARTWORK** 

**SCREENPRINT ARTWORK SIZE:** 

XS-M= WIDTH: 11" x HEIGHT: 14.1"

L-3XL = WIDTH: 12.25" x HEIGHT: 15.7"