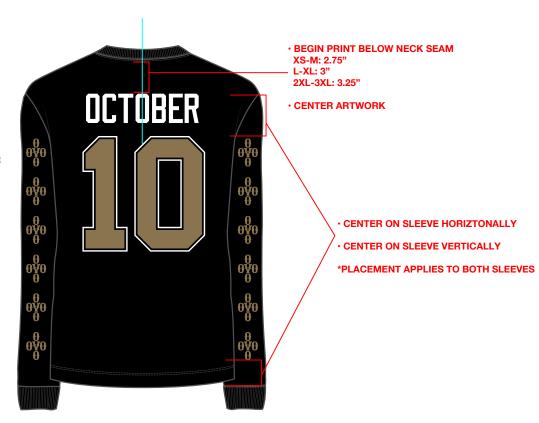

#### FRONT CHEST ARTWORK

**SCREENPRINT** 

WHITE PMS 871C

ARTWORK SIZE: WIDTH: 11" x HEIGHT: 6"

**BACK ARTWORK** 

**SCREENPRINT ARTWORK SIZE:** 

XS-M= WIDTH: 11" x HEIGHT: 14.1"

L-3XL = WIDTH: 12.25" x HEIGHT: 15.7"

WHITE PMS 871C

**SLEEVES ARTWORK** 

**SCREENPRINT** 

**ARTWORK SIZE (same on both arms)** 

**XS-M= WIDTH: 1.5" x HEIGHT: 17"** 

L-3XL = WIDTH: 1.6" x HEIGHT: 18"

**PRINT COLOURS** 

Style Name: OVO Sherwood Longsleeve Tee Artwork Number: OVOSP25\_178\_P Style Number: Sample Size: Date Created: 8.2.2024