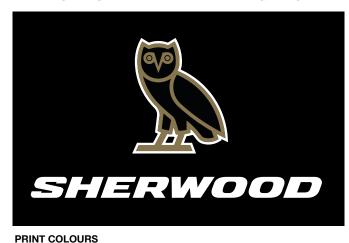

#### FRONT CHEST ARTWORK

**SCREENPRINT** 

WHITE PMS 871C

ARTWORK SIZE: WIDTH: 11" x HEIGHT: 6"

**BACK ARTWORK** 

**SCREENPRINT ARTWORK SIZE:** 

XS-M= WIDTH: 11" x HEIGHT: 14.1"

L-3XL = WIDTH: 12.25" x HEIGHT: 15.7"

#### **PLACEMENT**

**BEGIN PRINT BELOW NECK SEAM** XS-M: 2.75" L-XL: 3" 2XL-3XL: 3.25"

· ALIGN HORIZONTALLY USING THE TIP OF THE OWL'S LEFT EAR AS CENTER POINT WHEN ALIGNING FOR CENTER. AS PER BLUE LINE.