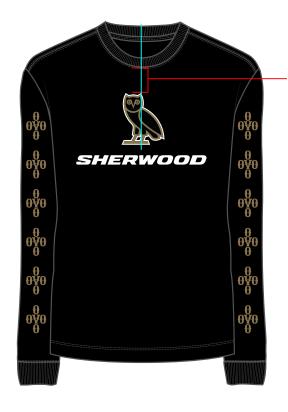

#### FRONT CHEST ARTWORK

**SCREENPRINT** 

WHITE PMS 871C

ARTWORK SIZE: WIDTH: 11" x HEIGHT: 6"

**BACK ARTWORK** 

**SCREENPRINT ARTWORK SIZE:** 

XS-M= WIDTH: 11" x HEIGHT: 14.1"

L-3XL = WIDTH: 12.25" x HEIGHT: 15.7"

WHITE PMS 871C

**SLEEVES ARTWORK** 

**SCREENPRINT** 

**ARTWORK SIZE (same on both arms)** 

**XS-M= WIDTH: 1.5" x HEIGHT: 17"** 

L-3XL = WIDTH: 1.6" x HEIGHT: 18"

**PRINT COLOURS** 

Style Name: OVO Sherwood Longsleeve Tee Artwork Number: OVOSP25\_178\_P Style Number: Sample Size: Date Created: 8.2.2024

#### **PLACEMENT**

**BEGIN PRINT BELOW NECK SEAM** XS-M: 2.75" L-XL: 3" 2XL-3XL: 3.25"

· ALIGN HORIZONTALLY USING THE TIP OF THE OWL'S LEFT EAR AS CENTER POINT WHEN ALIGNING FOR CENTER. AS PER BLUE LINE.