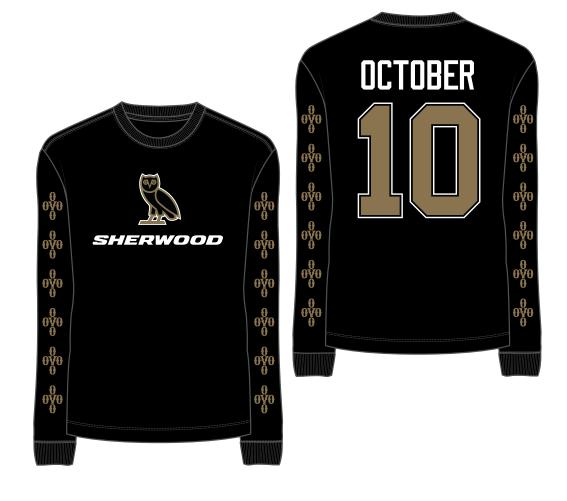

# OCTOBER'S VERY OWN 134 PARK LAWN RD [rear] TORONTO ON | M8Y 3H6

| Style Name: OVO Sherwood Longsleeve Tee |
|-----------------------------------------|
| Artwork Number: OVOSP25_178_P           |
| Style Number:                           |
| Sample Size:                            |

Date Created: 8.2.2024

Fabric:

Deco/Artwork: Screenprint

Designer: Chris Maddever

### OCTOBER'S VERY OWN

134 PARK LAWN RD [rear] TORONTO ON | M8Y 3H6