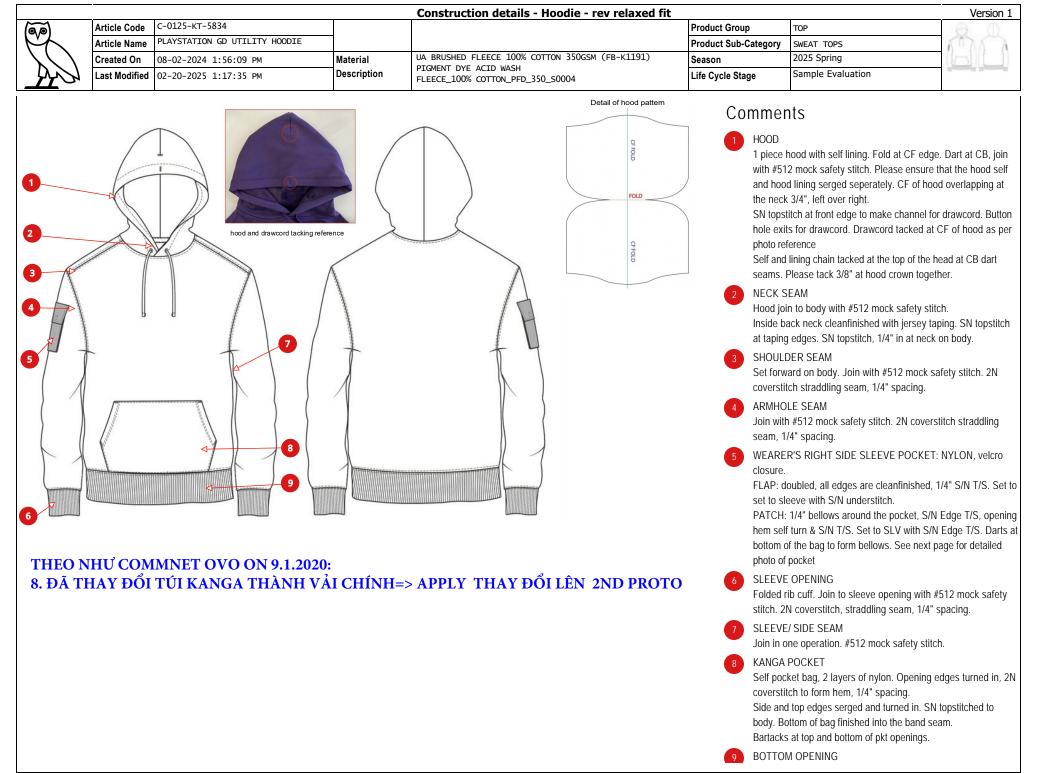

|     |               |                               |             | Article Description                                       |                      |                   | Version 1         |
|-----|---------------|-------------------------------|-------------|-----------------------------------------------------------|----------------------|-------------------|-------------------|
|     |               | С-0125-КТ-5834                |             |                                                           | Product Group        | ТОР               | 0 0               |
| MA  | Article Name  | PLAYSTATION GD UTILITY HOODIE |             |                                                           | Product Sub-Category | SWEAT TOPS        | 6 MARA            |
|     | Created On    | 08-02-2024 1:56:09 PM         | Material    | UA BRUSHED FLEECE 100% COTTON 350GSM (FB-K1191)           | Season               | 2025 Spring       |                   |
| 120 | Last Modified | 02-20-2025 1:17:35 PM         | Description | PIGMENT DYE ACID WASH<br>FLEECE_100% COTTON_PFD_350_S0004 | Life Cycle Stage     | Sample Evaluation | Received Received |