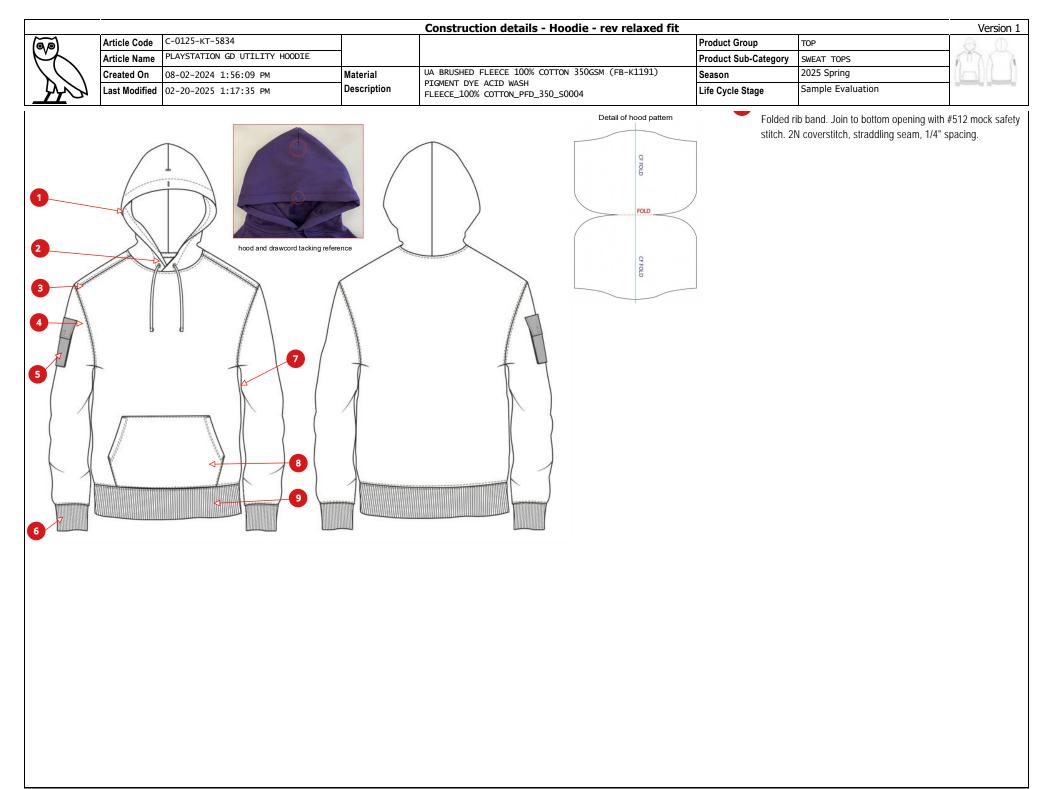

|     |               |                               |             | Article Description                                       |                      |                   | Version 1         |
|-----|---------------|-------------------------------|-------------|-----------------------------------------------------------|----------------------|-------------------|-------------------|
|     |               | С-0125-КТ-5834                |             |                                                           | Product Group        | ТОР               | 0 0               |
| MA  | Article Name  | PLAYSTATION GD UTILITY HOODIE |             |                                                           | Product Sub-Category | SWEAT TOPS        | 6 MARA            |
|     | Created On    | 08-02-2024 1:56:09 PM         | Material    | UA BRUSHED FLEECE 100% COTTON 350GSM (FB-K1191)           | Season               | 2025 Spring       |                   |
| 120 | Last Modified | 02-20-2025 1:17:35 PM         | Description | PIGMENT DYE ACID WASH<br>FLEECE_100% COTTON_PFD_350_S0004 | Life Cycle Stage     | Sample Evaluation | Received Received |