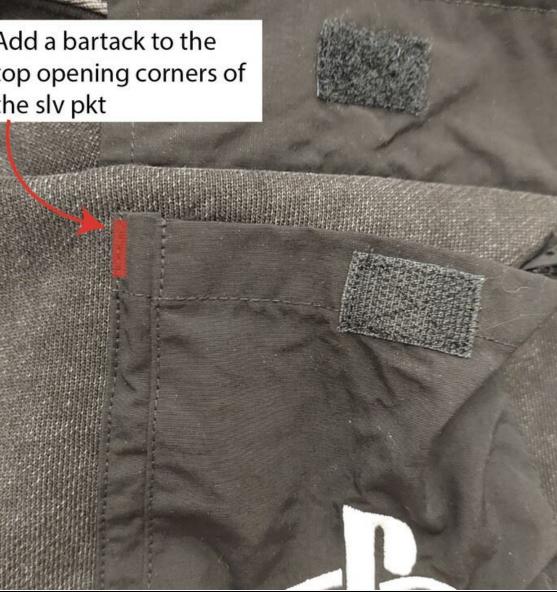

Material Description

UA BRUSHED FLEECE 100% COTTON 350GSM (FB-K1191) PIGMENT DYE ACID WASH

FLEECE\_100% COTTON\_PFD\_350\_S0004

|                                     |                                              |                                                                              |             | Bill of Materials                                                         |      |            |                                                            |                              |                  | Version 1                                      |
|-------------------------------------|----------------------------------------------|------------------------------------------------------------------------------|-------------|---------------------------------------------------------------------------|------|------------|------------------------------------------------------------|------------------------------|------------------|------------------------------------------------|
| (v)                                 | Article Code                                 | С-0125-КТ-5834                                                               |             |                                                                           | Pro  | duct Grou  | ір тор                                                     |                              |                  | 0 0                                            |
| KA .                                | Article Name                                 | PLAYSTATION GD UTILITY HOODIE                                                |             |                                                                           | Pro  | duct Sub   | Category SWE                                               | AT TOPS                      |                  | min                                            |
| $  \langle \langle \rangle \rangle$ | Created On                                   | 08-02-2024 1:56:09 PM                                                        | Material    | UA BRUSHED FLEECE 100% COTTON 350GSM (FB-K1191)                           | Sea  | ason       | 202                                                        | 5 Spring                     |                  | NoUL 1                                         |
| AN                                  | Last Modified                                | 02-20-2025 1:17:35 PM                                                        | Description | PIGMENT DYE ACID WASH<br>FLEECE_100% COTTON_PFD_350_S0004                 | Life | e Cycle St | age San                                                    | ple Evaluation               |                  | Printing Printing                              |
| Part                                |                                              | Material                                                                     |             | Placement                                                                 | Qty. | UOM.       | Comments                                                   | Supplier                     | Supplier<br>Ref. | YB<br>GARMENT DYED<br>BLACK<br>Aug Ex factory1 |
| Fabric                              |                                              |                                                                              |             |                                                                           |      |            |                                                            |                              |                  |                                                |
|                                     | (FB-K1191)<br>PIGMENT DYE<br>FLEECE_100%     | 6 COTTON_PFD_350_S0004                                                       |             | 30DY/ HOOD/ SLEEVES/ KANGA POCKET                                         |      | ) Meter    | AS PER PRO<br>GARMENT<br>DYED                              | ito,                         | DEVPGA<br>W001   | None                                           |
|                                     | 2X2 RIB COTT<br>(FB-K1326)                   | ON SPANDEX, 400GSM (30/2"CM +                                                | 70 D) E     | BODY BAND/ CUFFS                                                          | C    | ) Meter    | GARMENT<br>DYED                                            |                              |                  | None                                           |
|                                     | NYLON TÁSL<br>(FB-W1337)                     | AN_100% NYLON_SOLID_126_S00                                                  | 02 \$       | SLEEVE POCKET                                                             | C    | ) Meter    | BLACK- SOL<br>BLACK. NO<br>GARMENT D<br>ON NYLON<br>POCKET |                              | S0002            | None                                           |
| Trims                               |                                              |                                                                              |             |                                                                           |      |            |                                                            |                              |                  |                                                |
|                                     | OVO 2023 On<br>(TR-LT247)<br>RECA REF: LE    | e Side Main Label<br>30V0172                                                 |             | CENTRED INSIDE BACK NECK, 1/2" DOWN FROM NECK<br>SEAM *PATCH NOT REQUIRED | 1    | Each       |                                                            | Reca<br>Mainetti<br>Asia Ltd | LBOVO17<br>2     | None                                           |
|                                     | OVO 2023 Alp<br>(TR-LT246)<br>ARTICLE: OV(   | ha Sizing Tab<br>DW23_181_T/ LBOVO175                                        | (           | CENTRED & STITCHED TO BOTTOM OF MAIN LABEL                                | 1    | Each       |                                                            | Reca<br>Mainetti<br>Asia Ltd | LBOVO17<br>5     | None                                           |
|                                     | TEAR-AWAY (<br>(LT138)<br>COUNTRY OF         | COO TAB: OVOF21_217_T<br>ORIGIN TAB                                          | 7           | TACKED INSIDE BACK NECK SEAM *REMOVABLE*                                  | 1    | Each       |                                                            | Reca<br>Mainetti<br>Asia Ltd | OVOF21_<br>217_T | None                                           |
| 1                                   |                                              | PPAREL<br>ound, Black text<br>a, and Care Instructions may vary by           | style.      |                                                                           | 1    | Each       | VENDOR<br>SOURCED                                          | Vendor<br>Sourced            |                  | None                                           |
| PLACEMENT                           | (TR-TV140)                                   | RAIN RIBBON LOOP<br>G ATTACHMENT                                             | ŀ           | HANGTAG ATTACHMENT                                                        | 1    | Each       |                                                            | Vendor<br>Sourced            |                  | None                                           |
|                                     |                                              | ENERIC<br>with suffocation warning on back, L<br>bottom right corner of bag. | PC sticker  |                                                                           | 1    | Each       | VENDOR<br>SOURCED                                          | Vendor<br>Sourced            |                  | None                                           |
|                                     | UPC STICKER<br>(TR-ST114)                    |                                                                              | 1           | . INSIDE HANGTAG 2. ON POLYBAG                                            | 2    | Each       |                                                            | Vendor<br>Sourced            |                  | None                                           |
|                                     | VELCRO<br>(VL101)                            |                                                                              | â           | at sleeve pocket                                                          | 1    | Meter      | 1" W x 3/4"  <br>black                                     | I- Vendor<br>Sourced         |                  | None                                           |
|                                     | OVO 2023 Bo<br>(TR-HG142)<br>Article code: H | ITOVO141A                                                                    |             |                                                                           | 1    | Each       |                                                            | Reca<br>Mainetti<br>Asia Ltd | HTOVO14<br>1A    | None                                           |