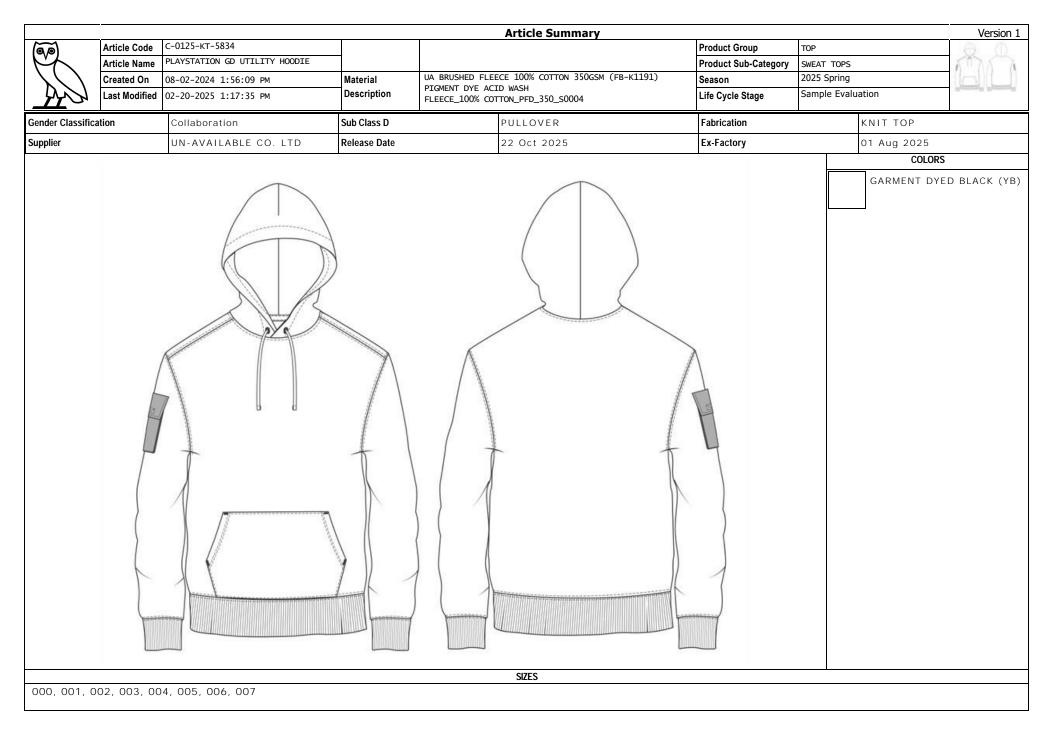

|     |               |                               |             | Article Description                                       |                      |                   | Version 1         |
|-----|---------------|-------------------------------|-------------|-----------------------------------------------------------|----------------------|-------------------|-------------------|
|     |               | С-0125-КТ-5834                |             |                                                           | Product Group        | ТОР               | 0 0               |
| MA  | Article Name  | PLAYSTATION GD UTILITY HOODIE |             |                                                           | Product Sub-Category | SWEAT TOPS        | 6 MARA            |
|     | Created On    | 08-02-2024 1:56:09 PM         | Material    | UA BRUSHED FLEECE 100% COTTON 350GSM (FB-K1191)           | Season               | 2025 Spring       |                   |
| 120 | Last Modified | 02-20-2025 1:17:35 PM         | Description | PIGMENT DYE ACID WASH<br>FLEECE_100% COTTON_PFD_350_S0004 | Life Cycle Stage     | Sample Evaluation | Received Received |