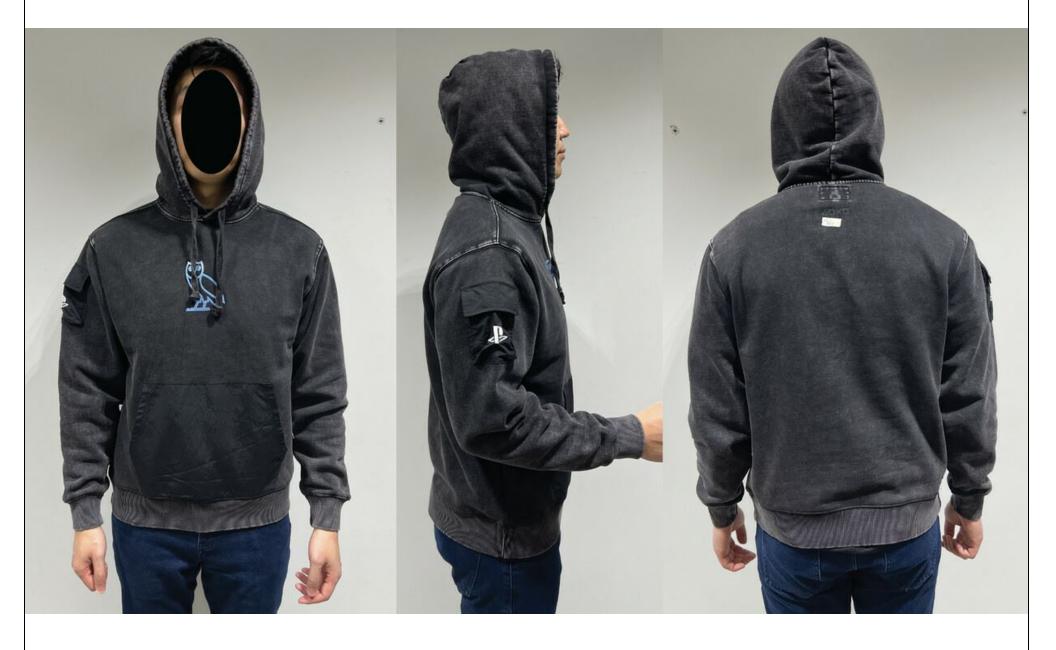

|     |               |                               |             | Article Description                                       |                      |                   | Version 1         |
|-----|---------------|-------------------------------|-------------|-----------------------------------------------------------|----------------------|-------------------|-------------------|
|     |               | С-0125-КТ-5834                |             |                                                           | Product Group        | ТОР               | 0 0               |
| MA  | Article Name  | PLAYSTATION GD UTILITY HOODIE |             |                                                           | Product Sub-Category | SWEAT TOPS        | 6 MARA            |
|     | Created On    | 08-02-2024 1:56:09 PM         | Material    | UA BRUSHED FLEECE 100% COTTON 350GSM (FB-K1191)           | Season               | 2025 Spring       |                   |
| 120 | Last Modified | 02-20-2025 1:17:35 PM         | Description | PIGMENT DYE ACID WASH<br>FLEECE_100% COTTON_PFD_350_S0004 | Life Cycle Stage     | Sample Evaluation | Received Received |

Material Description

UA BRUSHED FLEECE 100% COTTON 350GSM (FB-K1191) PIGMENT DYE ACID WASH

FLEECE\_100% COTTON\_PFD\_350\_S0004

|                                     |                                              |                                                                              |             | Bill of Materials                                                         |      |            |                                                            |                              |                  | Version 1                                      |
|-------------------------------------|----------------------------------------------|------------------------------------------------------------------------------|-------------|---------------------------------------------------------------------------|------|------------|------------------------------------------------------------|------------------------------|------------------|------------------------------------------------|
| (v)                                 | Article Code                                 | С-0125-КТ-5834                                                               |             |                                                                           | Pro  | duct Grou  | ір тор                                                     |                              |                  | 0 0                                            |
| KA .                                | Article Name                                 | PLAYSTATION GD UTILITY HOODIE                                                |             |                                                                           | Pro  | duct Sub   | Category SWE                                               | AT TOPS                      |                  | min                                            |
| $  \langle \langle \rangle \rangle$ | Created On                                   | 08-02-2024 1:56:09 PM                                                        | Material    | UA BRUSHED FLEECE 100% COTTON 350GSM (FB-K1191)                           | Sea  | ason       | 202                                                        | 5 Spring                     |                  | NoUL 1                                         |
| AN                                  | Last Modified                                | 02-20-2025 1:17:35 PM                                                        | Description | PIGMENT DYE ACID WASH<br>FLEECE_100% COTTON_PFD_350_S0004                 | Life | e Cycle St | age San                                                    | ple Evaluation               |                  | Printing Printing                              |
| Part                                |                                              | Material                                                                     |             | Placement                                                                 | Qty. | UOM.       | Comments                                                   | Supplier                     | Supplier<br>Ref. | YB<br>GARMENT DYED<br>BLACK<br>Aug Ex factory1 |
| Fabric                              |                                              |                                                                              |             |                                                                           |      |            |                                                            |                              |                  |                                                |
|                                     | (FB-K1191)<br>PIGMENT DYE<br>FLEECE_100%     | 6 COTTON_PFD_350_S0004                                                       |             | 30DY/ HOOD/ SLEEVES/ KANGA POCKET                                         |      | ) Meter    | AS PER PRO<br>GARMENT<br>DYED                              | ito,                         | DEVPGA<br>W001   | None                                           |
|                                     | 2X2 RIB COTT<br>(FB-K1326)                   | ON SPANDEX, 400GSM (30/2"CM +                                                | 70 D) E     | BODY BAND/ CUFFS                                                          | C    | ) Meter    | GARMENT<br>DYED                                            |                              |                  | None                                           |
|                                     | NYLON TÁSL<br>(FB-W1337)                     | AN_100% NYLON_SOLID_126_S00                                                  | 02 \$       | SLEEVE POCKET                                                             | C    | ) Meter    | BLACK- SOL<br>BLACK. NO<br>GARMENT D<br>ON NYLON<br>POCKET |                              | S0002            | None                                           |
| Trims                               |                                              |                                                                              |             |                                                                           |      |            |                                                            |                              |                  |                                                |
|                                     | OVO 2023 On<br>(TR-LT247)<br>RECA REF: LE    | e Side Main Label<br>30V0172                                                 |             | CENTRED INSIDE BACK NECK, 1/2" DOWN FROM NECK<br>SEAM *PATCH NOT REQUIRED | 1    | Each       |                                                            | Reca<br>Mainetti<br>Asia Ltd | LBOVO17<br>2     | None                                           |
|                                     | OVO 2023 Alp<br>(TR-LT246)<br>ARTICLE: OV(   | ha Sizing Tab<br>DW23_181_T/ LBOVO175                                        | (           | CENTRED & STITCHED TO BOTTOM OF MAIN LABEL                                | 1    | Each       |                                                            | Reca<br>Mainetti<br>Asia Ltd | LBOVO17<br>5     | None                                           |
|                                     | TEAR-AWAY (<br>(LT138)<br>COUNTRY OF         | COO TAB: OVOF21_217_T<br>ORIGIN TAB                                          | 7           | TACKED INSIDE BACK NECK SEAM *REMOVABLE*                                  | 1    | Each       |                                                            | Reca<br>Mainetti<br>Asia Ltd | OVOF21_<br>217_T | None                                           |
| 1                                   |                                              | PPAREL<br>ound, Black text<br>a, and Care Instructions may vary by           | style.      |                                                                           | 1    | Each       | VENDOR<br>SOURCED                                          | Vendor<br>Sourced            |                  | None                                           |
| PLACEMENT                           | (TR-TV140)                                   | RAIN RIBBON LOOP<br>G ATTACHMENT                                             | ŀ           | HANGTAG ATTACHMENT                                                        | 1    | Each       |                                                            | Vendor<br>Sourced            |                  | None                                           |
|                                     |                                              | ENERIC<br>with suffocation warning on back, L<br>bottom right corner of bag. | PC sticker  |                                                                           | 1    | Each       | VENDOR<br>SOURCED                                          | Vendor<br>Sourced            |                  | None                                           |
|                                     | UPC STICKER<br>(TR-ST114)                    |                                                                              | 1           | . INSIDE HANGTAG 2. ON POLYBAG                                            | 2    | Each       |                                                            | Vendor<br>Sourced            |                  | None                                           |
|                                     | VELCRO<br>(VL101)                            |                                                                              | â           | at sleeve pocket                                                          | 1    | Meter      | 1" W x 3/4"  <br>black                                     | I- Vendor<br>Sourced         |                  | None                                           |
|                                     | OVO 2023 Bo<br>(TR-HG142)<br>Article code: H | ITOVO141A                                                                    |             |                                                                           | 1    | Each       |                                                            | Reca<br>Mainetti<br>Asia Ltd | HTOVO14<br>1A    | None                                           |

|                             |                                      |                                |             | Bill of Materials                                         |      |            |                                  |         |                             |                  | Version 1                                      |
|-----------------------------|--------------------------------------|--------------------------------|-------------|-----------------------------------------------------------|------|------------|----------------------------------|---------|-----------------------------|------------------|------------------------------------------------|
| ( <b>@</b> )                | Article Code                         | С-0125-КТ-5834                 |             |                                                           | Pro  | oduct Grou | ıp                               | ТОР     |                             |                  | 0 0                                            |
| MA                          | Article Name                         | PLAYSTATION GD UTILITY HOODIE  |             |                                                           | Pro  | duct Sub   | Category                         | SWEAT T | OPS                         |                  | 6 and                                          |
| $  \langle \rangle \rangle$ | Created On                           | 08-02-2024 1:56:09 PM          | Material    | UA BRUSHED FLEECE 100% COTTON 350GSM (FB-K1191)           | Sea  | ason       |                                  | 2025 Sp | ring                        |                  |                                                |
| <u>A</u>                    | Last Modified                        | 02-20-2025 1:17:35 PM          | Description | PIGMENT DYE ACID WASH<br>FLEECE_100% COTTON_PFD_350_S0004 | Life | e Cycle St | age                              | Sample  | Evaluation                  |                  | Harmond Harmond                                |
| Part                        |                                      | Material                       |             | Placement                                                 | Qty. | UOM.       | Com                              | ments   | Supplier                    | Supplier<br>Ref. | YB<br>GARMENT DYED<br>BLACK<br>Aug Ex factory1 |
|                             | GARMENT DY<br>(HG121)<br>REF# OVOF22 |                                |             |                                                           | 1    | Each       |                                  |         | Laven<br>Industries<br>Ltd. | OVOF22_<br>060_T | None                                           |
|                             | DRAWCORD (<br>(DR128)                | CTN 3/8" FLAT, FOLDBACK BARTAC | CKED ENDS   | AT HOOD                                                   | 1    | Each       | DTM BC<br>SAME C<br>USED O<br>OG | QUALITY | Vendor<br>Sourced           |                  | None                                           |
|                             | BUTTON HOLE<br>(BB105)               | E HIGH STITCH COUNT            |             | AT HOOD                                                   | 2    | 2 Each     | DTM BC                           | DY      | Vendor<br>Sourced           |                  | None                                           |
| Graphics                    |                                      |                                |             |                                                           |      |            |                                  |         |                             |                  |                                                |
|                             | TBD - SEE ART<br>(HT-102)            | TWORK FILE                     |             |                                                           | C    | ) Each     |                                  |         |                             |                  | None                                           |