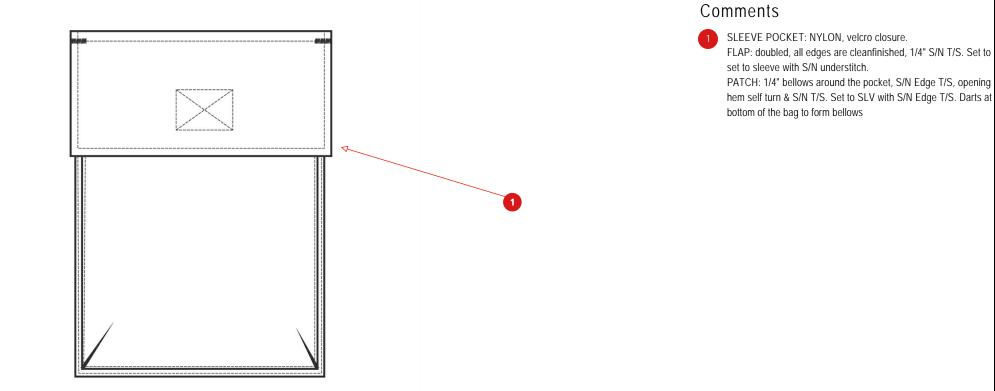

|     |               |                               |             | Article Description                                       |                      |                   | Version 1         |
|-----|---------------|-------------------------------|-------------|-----------------------------------------------------------|----------------------|-------------------|-------------------|
|     |               | С-0125-КТ-5834                |             |                                                           | Product Group        | ТОР               | 0 0               |
| MA  | Article Name  | PLAYSTATION GD UTILITY HOODIE |             |                                                           | Product Sub-Category | SWEAT TOPS        | 6 MARA            |
|     | Created On    | 08-02-2024 1:56:09 PM         | Material    | UA BRUSHED FLEECE 100% COTTON 350GSM (FB-K1191)           | Season               | 2025 Spring       |                   |
| 120 | Last Modified | 02-20-2025 1:17:35 PM         | Description | PIGMENT DYE ACID WASH<br>FLEECE_100% COTTON_PFD_350_S0004 | Life Cycle Stage     | Sample Evaluation | Received Received |