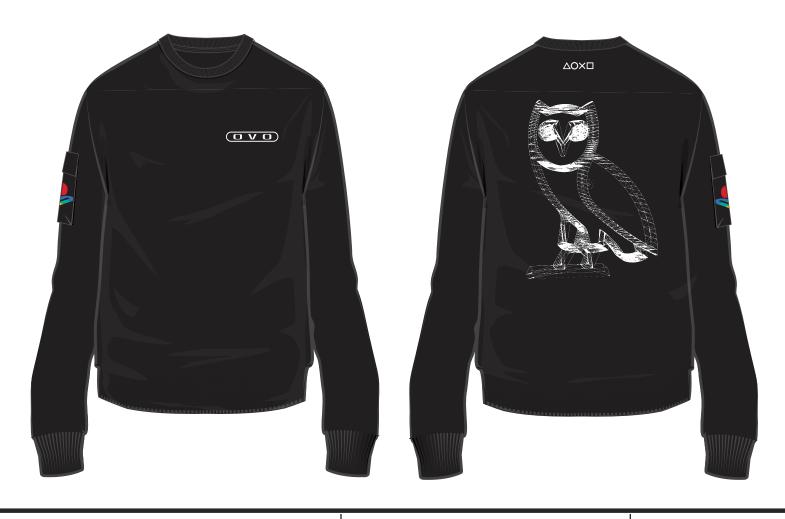

# OCTOBER'S VERY OWN 134 PARK LAWN RD [rear] TORONTO ON | M8Y 3H6

Style Name: OVO Playstation Fleece Crewneck

Artwork Number: OVOSP25\_322\_P

Style Number: C-0125-KT-5853

Sample Size: Medium

Date Created: September 6 2024

Fabric:

100% Cotton French Terry

450 GSM

Deco/Artwork:

Print

Embroidery

ARTWORK - BACK NECK

**OPTION 1: SATIN STITCH EMBROIDERY** 

OPTION 2: WATERBASED PRINT ARTWORK SIZE: 1.85"W X 0.44"H

WHITE

**ARTWORK - LEFT CHEST** 

WATERBASED PRINT

**ARTWORK SIZE: 3"W X 0.57"H** 

WHITE