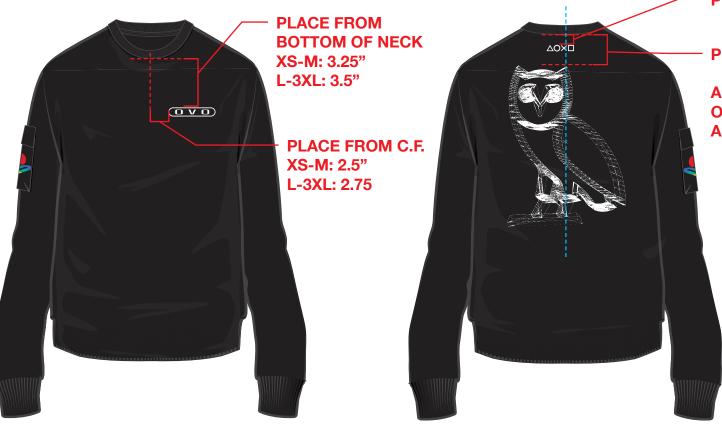

#### **PLACEMENT**

PLACE 1.5" FROM BOTTOM OF NECK

PLACE 3.5" FROM BOTTOM OF NECK

**ALIGN USING THE TIP OF THE OWL'S LEFT EAR AS CENTER POINT AS PER DASHED BLUE LINE** 

| k |
|---|
| ; |

Artwork Number: OVOSP25\_322\_P