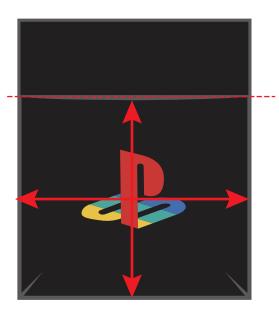

ARTWORK - BACK NECK

**OPTION 1: SATIN STITCH EMBROIDERY** 

OPTION 2: WATERBASED PRINT ARTWORK SIZE: 1.85"W X 0.44"H

WHITE

**ARTWORK - LEFT CHEST** 

WATERBASED PRINT

**ARTWORK SIZE: 3"W X 0.57"H** 

WHITE