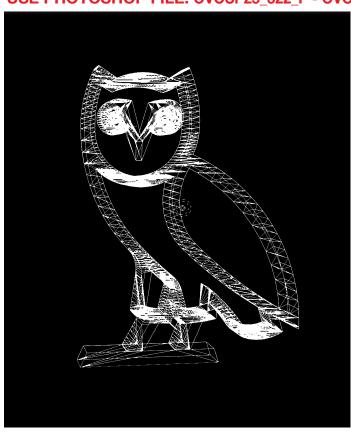

#### **OCTOBER'S VERY OWN**

134 PARK LAWN RD [rear] TORONTO ON | M8Y 3H6

**ARTWORK - BACK** 

**DIGITAL OR WATERBASED SCREENPRINT** 

**ARTWORK SIZE: 13"H X 9.563"W** 

USE PHOTOSHOP FILE: OVOSP25\_322\_P - OVO Playstation Fleece Crewneck - ARTWORK.PSD