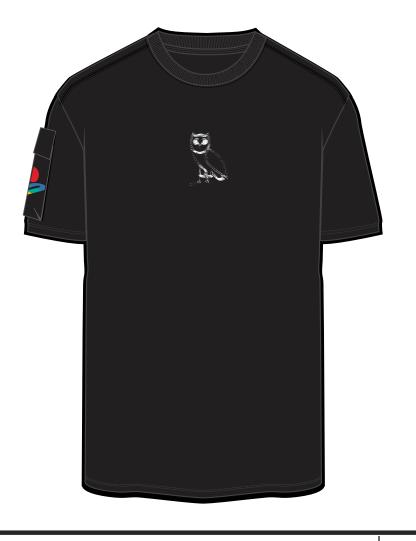

Deco/Artwork:

Print

**Embroidery** 

**POCKET EMBROIDERY OPTION 1 SATIN STITCH EMBROIDERY** 

ARTWORK SIZE: 1.5"W x 1.14"H

WHITE

**POCKET EMBROIDERY OPTION 2** 

**SATIN STITCH EMBROIDERY** 

ARTWORK SIZE: 1.5"W x 1.14"H

**CENTER ON POCKET AS PER RED ARROWS** 

**PANTONE 185 C PANTONE YELLOW 012 C PANTONE 3258 C PANTONE 7685 C** 

| Style Name: OVO Playstation Wireframe Tee |
|-------------------------------------------|
| Artwork Number: OVOSP25_324_P             |
| Style Number: C-0125-KT-5852              |
| Sample Size: Medium                       |
| Date Created: September 6 2024            |

Fabric: 100% Combed Cotton Jersey 190 GSM

Deco/Artwork: Print Embroidery Designer: Chris Maddever

**BOTTOM OF NECK** 

PLACE 3.5" FROM **BOTTOM OF NECK** 

| Style Name: OVO Playstation | Wireframe Tee |
|-----------------------------|---------------|
|-----------------------------|---------------|