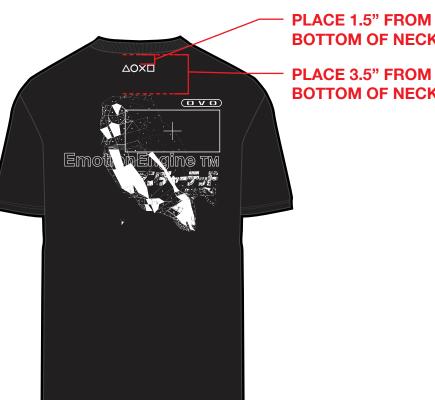

**DIGITAL OR WATERBASED SCREENPRINT** 

**ARTWORK SIZE: 10.56"H X 12"W** 

**ARTWORK - BACK OPTION 2** 

DIGITAL OR WATERBASED SCREENPRINT

**ARTWORK SIZE: 10.56"H X 12"W** 

**WHITE** 

Style Name: OVO Playstation Wireframe Tee

Fabric: 100% Combed Cotton Jersey 190 GSM

Deco/Artwork: Print Embroidery Designer: Chris Maddever

**BOTTOM OF NECK** 

PLACE 3.5" FROM **BOTTOM OF NECK** 

| Style Name: OVO Playstation | Wireframe Tee |
|-----------------------------|---------------|
|-----------------------------|---------------|