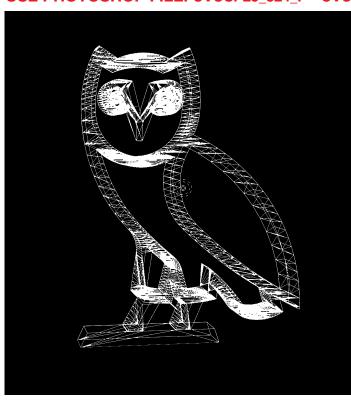

Deco/Artwork:

Print

**Embroidery** 

**POCKET EMBROIDERY OPTION 1 SATIN STITCH EMBROIDERY** 

ARTWORK SIZE: 1.5"W x 1.14"H

WHITE

**POCKET EMBROIDERY OPTION 2** 

**SATIN STITCH EMBROIDERY** 

ARTWORK SIZE: 1.5"W x 1.14"H

**CENTER ON POCKET AS PER RED ARROWS** 

**PANTONE 185 C PANTONE YELLOW 012 C PANTONE 3258 C PANTONE 7685 C** 

| Style Name: OVO Playstation Wireframe Tee |
|-------------------------------------------|
| Artwork Number: OVOSP25_324_P             |
| Style Number: C-0125-KT-5852              |
| Sample Size: Medium                       |
| Date Created: September 6 2024            |