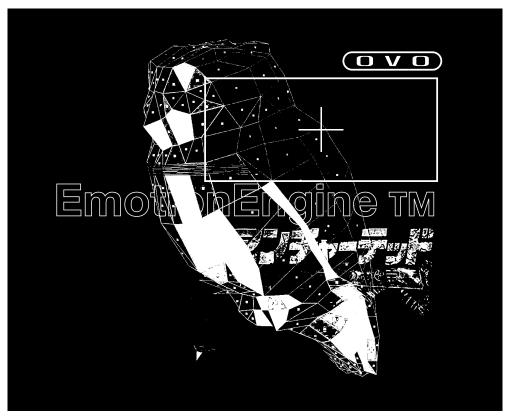

## **OCTOBER'S VERY OWN**

134 PARK LAWN RD [rear] TORONTO ON | M8Y 3H6

**ARTWORK - BACK** 

**DIGITAL OR WATERBASED SCREENPRINT** 

ARTWORK SIZE: 3"H X 2.207"W

USE PHOTOSHOP FILE: OVOSP25\_324\_P - OVO Playstation Wireframe Tee - ARTWORK.PSD

**DIGITAL OR WATERBASED SCREENPRINT** 

**ARTWORK SIZE: 10.56"H X 12"W** 

**ARTWORK - BACK OPTION 2** 

DIGITAL OR WATERBASED SCREENPRINT

**ARTWORK SIZE: 10.56"H X 12"W** 

**WHITE** 

Style Name: OVO Playstation Wireframe Tee