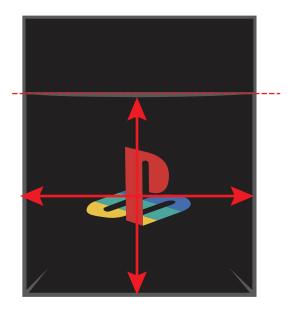

Deco/Artwork:

Print

**Embroidery** 

**POCKET EMBROIDERY OPTION 1 SATIN STITCH EMBROIDERY** 

ARTWORK SIZE: 1.5"W x 1.14"H

WHITE

**POCKET EMBROIDERY OPTION 2** 

**SATIN STITCH EMBROIDERY** 

ARTWORK SIZE: 1.5"W x 1.14"H

**CENTER ON POCKET AS PER RED ARROWS** 

**PANTONE 185 C PANTONE YELLOW 012 C PANTONE 3258 C PANTONE 7685 C** 

| Style Name: OVO Playstation Wireframe Tee |
|-------------------------------------------|
| Artwork Number: OVOSP25_324_P             |
| Style Number: C-0125-KT-5852              |
| Sample Size: Medium                       |
| Date Created: September 6 2024            |