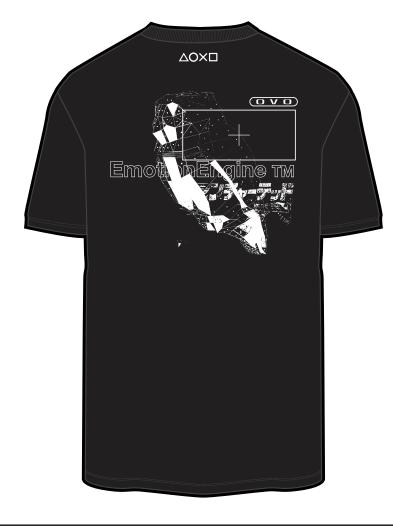

## **OCTOBER'S VERY OWN**

134 PARK LAWN RD [rear] TORONTO ON | M8Y 3H6

**ARTWORK - BACK** 

**DIGITAL OR WATERBASED SCREENPRINT** 

ARTWORK SIZE: 3"H X 2.207"W

USE PHOTOSHOP FILE: OVOSP25\_324\_P - OVO Playstation Wireframe Tee - ARTWORK.PSD

**DIGITAL OR WATERBASED SCREENPRINT** 

**ARTWORK SIZE: 10.56"H X 12"W** 

**ARTWORK - BACK OPTION 2** 

DIGITAL OR WATERBASED SCREENPRINT

**ARTWORK SIZE: 10.56"H X 12"W** 

**WHITE** 

Style Name: OVO Playstation Wireframe Tee