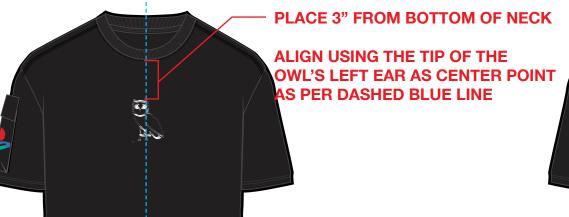

ARTWORK - BACK NECK WATERBASED PRINT

**ARTWORK SIZE: 1.85"W X 0.44"H** 

WHITE

WHITE

Style Name: OVO Playstation Wireframe Tee

Artwork Number: OVOSP25\_324\_P

Style Number: C-0125-KT-5852

Sample Size: Medium