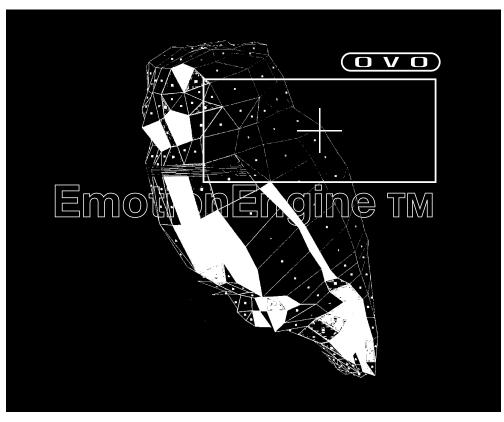

## **OCTOBER'S VERY OWN**

134 PARK LAWN RD [rear] TORONTO ON | M8Y 3H6

**ARTWORK - BACK** 

**DIGITAL OR WATERBASED SCREENPRINT** 

ARTWORK SIZE: 3"H X 2.207"W

USE PHOTOSHOP FILE: OVOSP25\_324\_P - OVO Playstation Wireframe Tee - ARTWORK.PSD