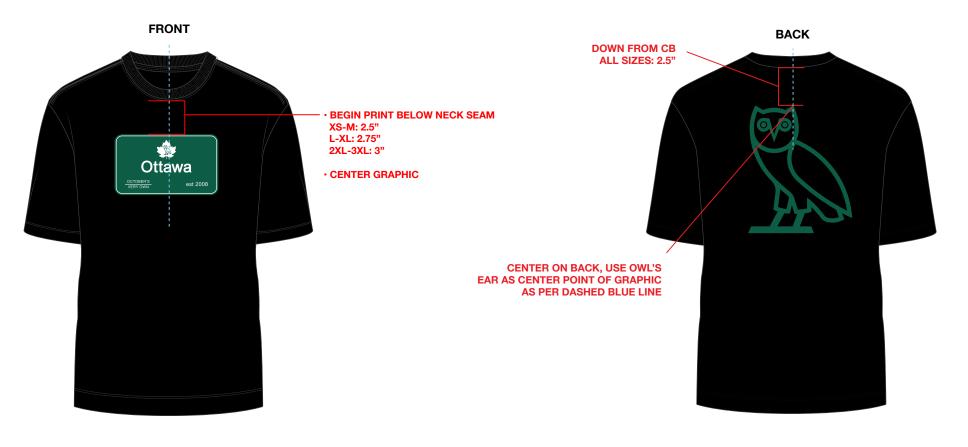

## OCTOBER'S VERY OWN 134 PARK LAWN RD [rear] TORONTO ON | M8Y 3H6

## **PLACEMENT**

| Style Name: Ottawa Shop T-Shirt | Fabric: | Deco/Artwork:            |
|---------------------------------|---------|--------------------------|
| Artwork Number: OVOSP25_232_P   |         | Screenprint              |
| Style Number:                   |         |                          |
| Sample Size:                    |         |                          |
| Date Created: 8.21.2024         |         | Designer: Chris Maddever |