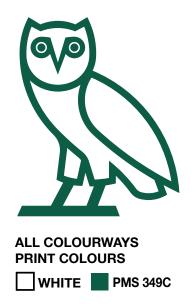

ALL COLOURWAYS PRINT COLOURS

WHITE PMS 349C

**ARTWORK - CENTER BACK** 

**SCREEN PRINT** 

**ARTWORK SIZE: 11"HX8.9"W** 

ARTWORK BELOW IS NOT ACTUAL SIZE

| Style Name: Ottawa Shop T-Shirt |
|---------------------------------|
| Artwork Number: OVOSP25_232_P   |
| Style Number:                   |
| Sample Size:                    |
| Date Created: 8.21.2024         |

| Fabric: | Deco/Artwork: |
|---------|---------------|
|         | Screenprint   |
|         |               |
|         |               |

Designer: Chris Maddever