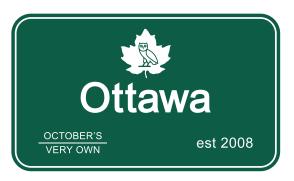

## **OCTOBER'S VERY OWN**

134 PARK LAWN RD [rear] TORONTO ON | M8Y 3H6

FRONT CHEST ARTWORK

SCREENPRINT ARTWORK SIZE:

XS-M = WIDTH: 10" x HEIGHT: 5.8" L-3XL = WIDTH: 11" x HEIGHT: 6.4"

ARTWORK BELOW IS NOT ACTUAL SIZE