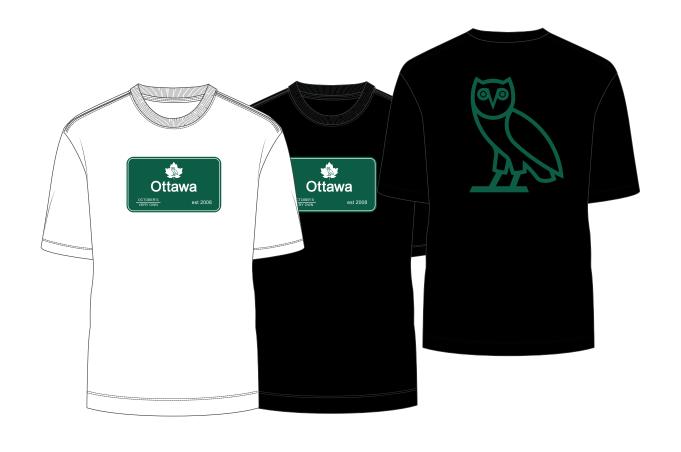

## OCTOBER'S VERY OWN 134 PARK LAWN RD [rear] TORONTO ON | M8Y 3H6

| Style Name: Ottawa Shop T-Shirt | Fabric: | Deco/Artwork:<br>Screenprint |
|---------------------------------|---------|------------------------------|
| Artwork Number: OVOSP25_232_P   |         |                              |
| Style Number:                   |         |                              |
| Sample Size:                    |         |                              |
| Date Created: 8.21.2024         |         | Designer: Chris Maddever     |