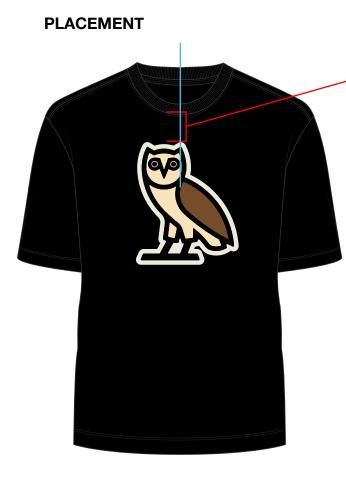

## ARTWORK

CENTER FRONT PRINT ARTWORK IS NOT ACTUAL SIZE PRINT SIZE: 11"H X 9.21"W

## ALL COLOURWAYS

PLACE GRAPHIC 2.5" DOWN FROM LOWEST POINT ON COLLAR.

ALIGN USING TIP OF OWL'S LEFT EAR AS CENTER POINT FOR ALIGNMENT. AS PER BLUE LINE.

| STYLE Name: Bubble Owl S/S Tee | Fabric:<br>100% Cotton Jersey<br>190 GSM | Deco/Artwork:<br>Screen Print |
|--------------------------------|------------------------------------------|-------------------------------|
| Artwork Number: OVOSP25_167_P  |                                          |                               |
| STYLE Number: M-0125-KT-5767   |                                          |                               |
| Sample Size: Medium            |                                          |                               |
| Date Created: July 25 2024     |                                          | Designer: Chris Maddever      |
|                                |                                          | WWW.OCTOBERSVERYOWN.COM       |