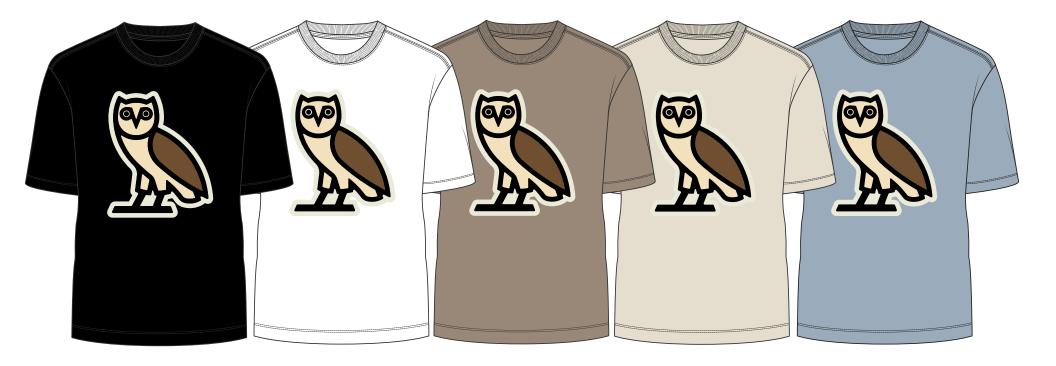

| STYLE Name: Bubble Owl S/S Tee | Fabric:<br>100% Cotton Jersey<br>190 GSM | Deco/Artwork:            |
|--------------------------------|------------------------------------------|--------------------------|
| Artwork Number: OVOSP25_167_P  |                                          | Screen Print             |
| STYLE Number: M-0125-KT-5767   |                                          |                          |
| Sample Size: Medium            |                                          |                          |
| Date Created: July 25 2024     |                                          | Designer: Chris Maddever |
|                                |                                          | WWW.OCTOBERSVERYOWN.COM  |

## ARTWORK

CENTER FRONT PRINT ARTWORK IS NOT ACTUAL SIZE PRINT SIZE: 11"H X 9.21"W