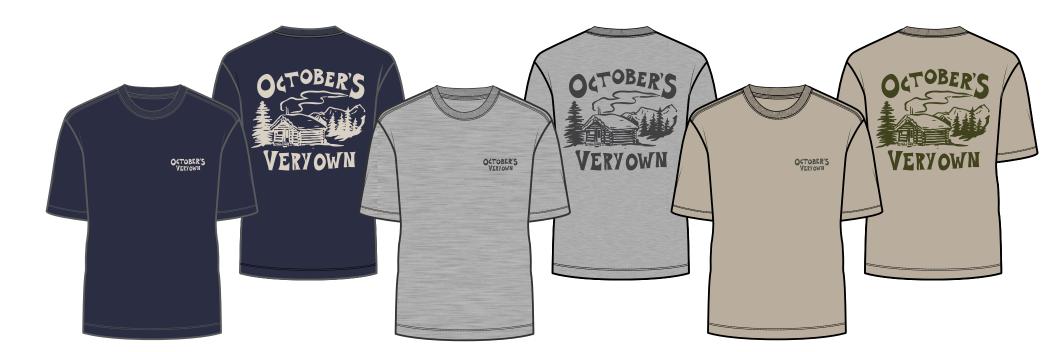

## LEEFT CHEST ARTWORK DISCHARGE + WATERBASED PRINT LOGO SIZE: 3.75"W x 1.37"H

ON NAVY PMS 7527 C - DISCHARGE PRINT ON GREY MIX PMS BLACK 7 C - WATERBASED PRINT, NO BASE - PRINT SHOULD FEEL SOFT ON KHAKI PMS 5747 C

## BACK ARTWORK DISCHARGE + WATERBASED PRINT LOGO SIZE: 13"W x 11.56"H

ON NAVY

PMS 7527 C - DISCHARGE PRINT

ON GREY MIX

PMS BLACK 7 C - WATERBASED PRINT, NO BASE - PRINT SHOULD FEEL SOFT ON KHAKI PMS 5747 C

PLACEMENT:

## **DOWN FROM HPS DOWN FROM CB** SHOULDER SEAM: NECK SEAM: XS - M: 6.5" XS - M: 3.5" L - XXXL: 7" L - XXXL: 4" **DBE** FROM CENTER CENTERED **ON BACK** FRONT: -OGTOBER'S VERYOWN XS - M: 2.5" L - XXXL: 3" VERYOWN