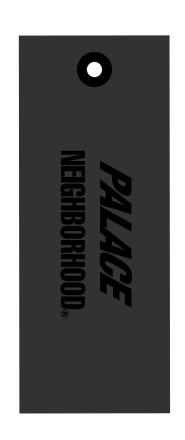

# HANG TAG:

LOGO HANG TAG: FINISHED SIZE (40mm W X 100mm H) 500GSM BLACK CARD MATTE BLACK POLY CORD

44mm

SIZED ARTWORK FILES:

PALACE\_NEIGHBOURHOOD\_HANG\_TAG.PDF