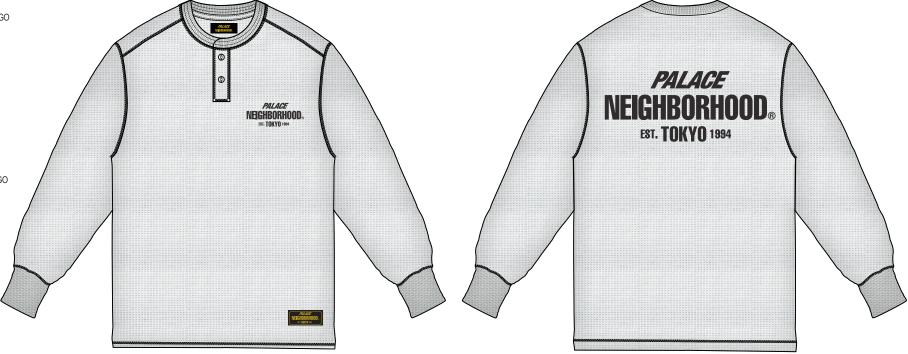

STYLENAME:

PALACE / NEIGHBORHOOD WAFFLE JERSEY

SEASON: AUTUMN 2025

COLOURWAY: WHITE

SKU CODE: P29CS050

FABRIC REF:

WAFFLE 100% COTTON 480GSM WY23231#

BLOCK REF: BLOCK ES4B

COLLAR REF:

100% COTTON RIB

WASH REF:

**HEAVY VINTAGE WASH** 

BRANDING: PALACE NEIGHBORHOOD STACK LOGO POSITION: FRONT COLOUR: SEE COLOUR SHEET TYPE: ONE HIT RUBBER SIZE: W 100 MM X H 42 MM

PALACE
NEIGHBORHOOD®
EST. TOKYO 1994

BRANDING: PALACE NEIGHBORHOOD STACK LOGO POSITION: BACK COLOUR: SEE COLOUR SHEET

TYPE: ONE HIT RUBBER SIZE: W 360 MM X H 151 MM

PALACE
NEIGHBORHOOD®
EST. TOKYO 1994

POCKET BRANDING: WOVEN LABEL TYPE: WOVEN LABEL COLOUR: SEE ARTWORK POSITION: POCKET LEFT SIDE SIZE: W 60 MM X H 60 MM