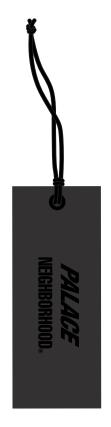

# HANG TAG:

LOGO HANG TAG: FINISHED SIZE (40mm W X 100mm H) 500GSM BLACK CARD MATTE BLACK POLY CORD

44mm

SIZED ARTWORK FILES:

PALACE\_NEIGHBOURHOOD\_HANG\_TAG.PDF