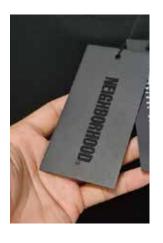

# HANG TAG:

LOGO HANG TAG: FINISHED SIZE (40mm W X 100mm H) 500GSM BLACK CARD MATTE BLACK POLY CORD

44mm

SIZED ARTWORK FILES:

PALACE\_NEIGHBOURHOOD\_HANG\_TAG.PDF