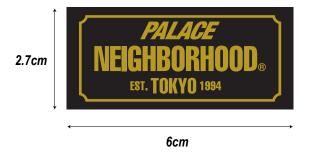

### **WOVEN LABEL:**

POCKET BRANDING: WOVEN LABEL TYPE: WOVEN LABEL COLOUR: SEE ARTWORK POSITION: POCKET LEFT SIDE SIZE: W 60 MM X H 27 MM

SIZED ARTWORK FILES:

 ${\tt PALACE\_NEIGHBORHOOD\_WOVEN\_LABEL\_ARTWORK.pdf}$ 