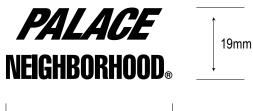

COLLAR REF:

100% COTTON RIB

WASH REF:

**HEAVY VINTAGE WASH** 

BRANDING: PALACE NEIGHBORHOOD STACK LOGO POSITION: FRONT COLOUR: SEE COLOUR SHEET TYPE: ONE HIT RUBBER SIZE: W 100 MM X H 42 MM

PALACE
NEIGHBORHOOD®
EST. TOKYO 1994

BRANDING: PALACE NEIGHBORHOOD STACK LOGO POSITION: BACK COLOUR: SEE COLOUR SHEET

TYPE: ONE HIT RUBBER SIZE: W 360 MM X H 151 MM

PALACE
NEIGHBORHOOD®
EST. TOKYO 1994

POCKET BRANDING: WOVEN LABEL TYPE: WOVEN LABEL COLOUR: SEE ARTWORK POSITION: POCKET LEFT SIDE SIZE: W 60 MM X H 60 MM

PALACE
NEIGHBORHOOD®
EST. TOKYO 1994

BRANDING: PALACE NEIGHBORHOOD STACK LOGO POSITION: BACK COLOUR: SEE COLOUR SHEET TYPE: ONE HIT RUBBER SIZE: W 360 MM X H 151 MM

PALACE
NEIGHBORHOOD®
EST. TOKYO 1994

POCKET BRANDING: WOVEN LABEL TYPE: WOVEN LABEL COLOUR: SEE ARTWORK POSITION: POCKET LEFT SIDE SIZE: W 60 MM X H 60 MM