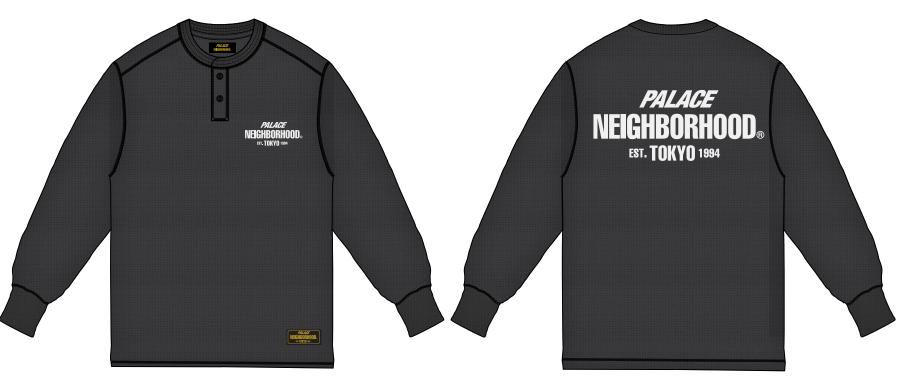

FABRIC REF: 100% COTTON WAFFLE

CATS EYE BUTTON MATTE FINISH BLACK

21L AT PLACKET

STYLENAME:

PALACE / NEIGHBORHOOD WAFFLE JERSEY

SEASON: AUTUMN 2025

COLOURWAY: BLACK

SKU CODE: P29CS051

FABRIC REF:

WAFFLE 100% COTTON 480GSM WY23231#

BLOCK REF: BLOCK ES4B

COLLAR REF: 100% COTTON RIB

WASH REF:

HEAVY VINTAGE WASH

BRANDING: PALACE NEIGHBORHOOD STACK LOGO POSITION: FRONT

COLOUR: SEE COLOUR SHEET TYPE: ONE HIT RUBBER SIZE: W 100 MM X H 42 MM

PALACE
NEIGHBORHOOD®
EST. TOKYO 1994

BRANDING: PALACE NEIGHBORHOOD STACK LOGO POSITION: BACK COLOUR: SEE COLOUR SHEET TYPE: ONE HIT RUBBER SIZE: W 360 MM X H 151 MM

PALACE
NEIGHBORHOOD®
EST. TOKYO 1994

POCKET BRANDING: WOVEN LABEL TYPE: WOVEN LABEL COLOUR: SEE ARTWORK POSITION: POCKET LEFT SIDE SIZE: W 60 MM X H 60 MM

FABRIC REF: 100% COTTON WAFFLE

CATS EYE BUTTON
MATTE FINISH BLACK

21L AT PLACKET

STYLENAME:

PALACE / NEIGHBORHOOD WAFFLE JERSEY

SEASON: AUTUMN 2025

COLOURWAY:

NA