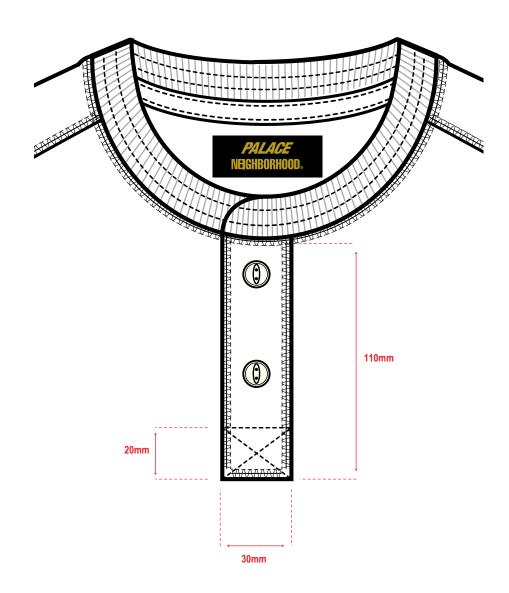

### **WOVEN LABEL:**

POCKET BRANDING: WOVEN LABEL TYPE: WOVEN LABEL COLOUR: SEE ARTWORK POSITION: POCKET LEFT SIDE SIZE: W 60 MM X H 27 MM

SIZED ARTWORK FILES:

 ${\tt PALACE\_NEIGHBORHOOD\_WOVEN\_LABEL\_ARTWORK.pdf}$ 