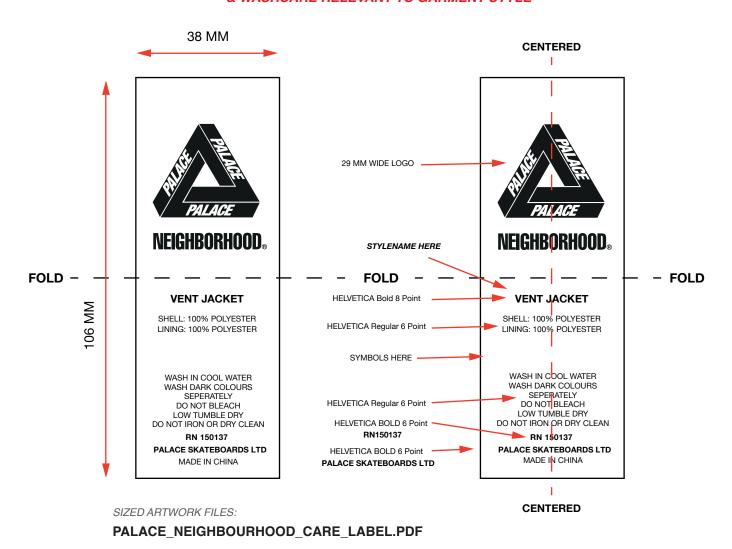

## WASH CARE LABEL GUIDE:

CARE LABEL:

ALL PALACE PRODUCTS MUST HAVE PALACE RN NUMBER & 'PALACE SKATEBOARDS LTD' ON THE WASHCARE LABEL.

PALACE RN NO:

RN150137

# EXAMPLE ONLY!!!! FACTORY MUST CREATE FABRIC CONTENT & WASHCARE RELEVANT TO GARMENT STYLE

STYLENAME:

PALACE / NEIGHBORHOOD WAFFLE JERSEY

SEASON: AUTUMN 2025

COLOURWAY: BLACK

SKU CODE: 000000000