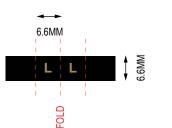

INTERNAL LABEL ART HERE: TYPE: WOVEN LABEL (WHITE/BLACK) FOLDED EXPOSED SIZE: H 6.6MM X W 6.6MM

XL

S

ΧL

3XL

220MM W X 95MM W

POLY BAG: SIZE SMALL CLEAR WITH WHITE LOGO GRIP TOP

SIZED ARTWORK FILES: