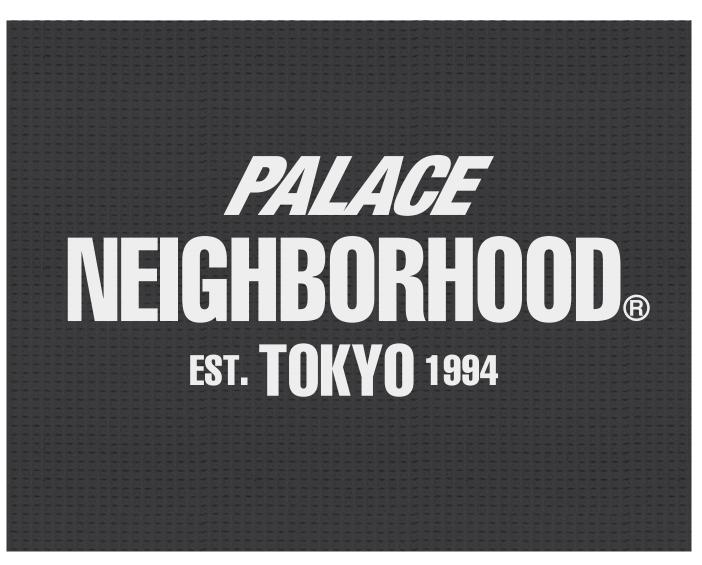

#### **BRANDING:**

ONE HIT RUBBER

WHITE

ARTWORK FILE: PALACE\_NEIGHBORHOOD\_STACK\_LOGO\_SMALL.PDF POSITION: LEFT CHEST

SIZE: W 100 MM X H 42 MM

ONE HIT RUBBER

 ${\tt ARTWORK\,FILE:\,PALACE\_NEIGHBORHOOD\_STACK\_LOGO\_LARGE.PDF}$ 

POSITION: BACK

SIZE: W 360 MM X H 151 MM

STYLENAME:

PALACE / NEIGHBORHOOD WAFFLE JERSEY

SEASON: AUTUMN 2025

COLOURWAY: WTE

SKU CODE: 00000000