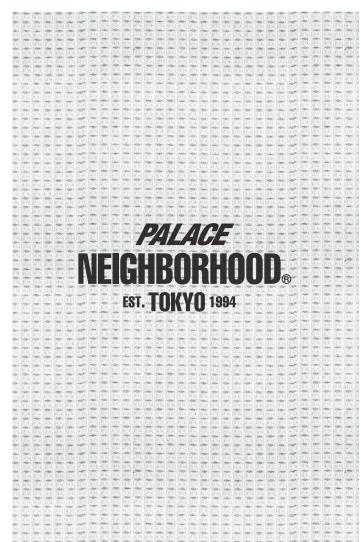

#### **BRANDING:**

ONE HIT RUBBER

JET BLACK 19-0303 TPX

 ${\tt ARTWORK\,FILE:\,PALACE\_NEIGHBORHOOD\_STACK\_LOGO\_SMALL.PDF}$ 

POSITION: LEFT CHEST SIZE: W 100 MM X H 42 MM ONE HIT RUBBER

ARTWORK FILE: PALACE\_NEIGHBORHOOD\_STACK\_LOGO\_LARGE.PDF

POSITION: BACK W 360 MM X H 151 MM

STYLENAME:

PALACE / NEIGHBORHOOD WAFFLE JERSEY

SEASON: AUTUMN 2025

COLOURWAY:

NA

SKU CODE: 000000000

STYLENAME: