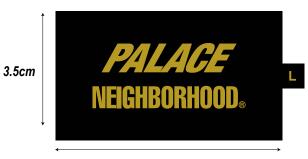

#### LABELS/PACKAGING:

**WOVEN LABEL ARTWORK:** 

BRANDING:

**INSIDE NECK** 

TYPE:

**END FOLD LABEL** 

Finished Size 3.5x6cm

6cm