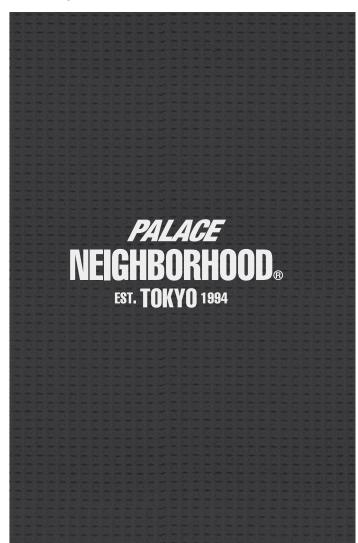

COLLAR REF:

100% COTTON RIB

WASH REF:

**HEAVY VINTAGE WASH** 

BRANDING: PALACE NEIGHBORHOOD STACK LOGO POSITION: FRONT COLOUR: SEE COLOUR SHEET TYPE: ONE HIT RUBBER SIZE: W 100 MM X H 42 MM

PALACE
NEIGHBORHOOD®
EST. TOKYO 1994

FABRIC REF:

WAFFLE 100% COTTON 480GSM WY23231#

BLOCK REF: BLOCK ES4B

COLLAR REF: 100% COTTON RIB

WASH REF:

HEAVY VINTAGE WASH

BRANDING: PALACE NEIGHBORHOOD STACK LOGO POSITION: FRONT

COLOUR: SEE COLOUR SHEET TYPE: ONE HIT RUBBER SIZE: W 100 MM X H 42 MM

PALACE
NEIGHBORHOOD®
EST. TOKYO 1994

BRANDING: PALACE NEIGHBORHOOD STACK LOGO POSITION: BACK COLOUR: SEE COLOUR SHEET TYPE: ONE HIT RUBBER SIZE: W 360 MM X H 151 MM

PALACE
NEIGHBORHOOD®
EST. TOKYO 1994

POCKET BRANDING: WOVEN LABEL TYPE: WOVEN LABEL COLOUR: SEE ARTWORK POSITION: POCKET LEFT SIDE SIZE: W 60 MM X H 60 MM