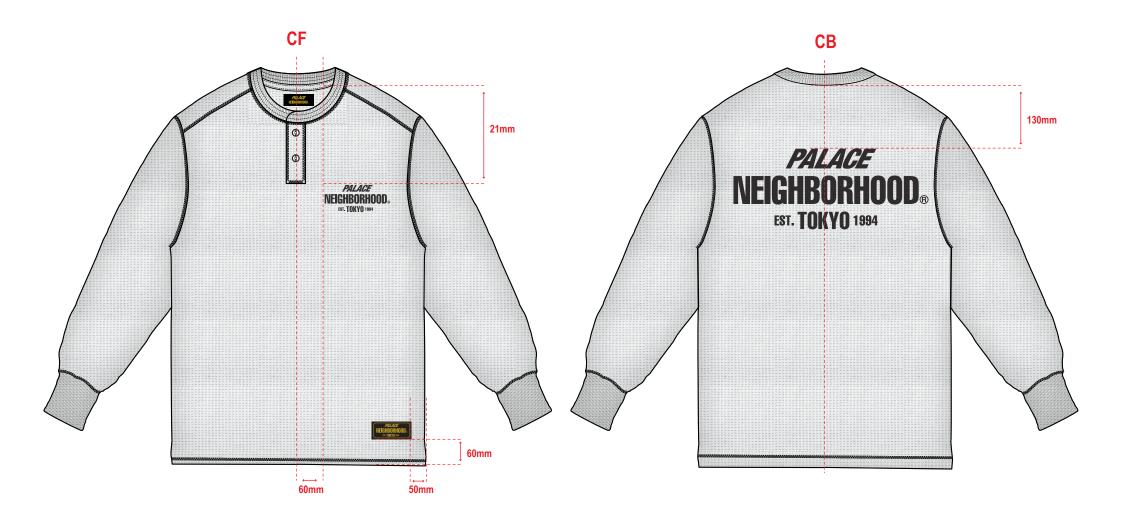

COLLAR REF:

100% COTTON RIB

WASH REF:

**HEAVY VINTAGE WASH** 

BRANDING: PALACE NEIGHBORHOOD STACK LOGO POSITION: FRONT COLOUR: SEE COLOUR SHEET TYPE: ONE HIT RUBBER SIZE: W 100 MM X H 42 MM

PALACE
NEIGHBORHOOD®
EST. TOKYO 1994

BRANDING: PALACE NEIGHBORHOOD STACK LOGO POSITION: BACK COLOUR: SEE COLOUR SHEET

TYPE: ONE HIT RUBBER SIZE: W 360 MM X H 151 MM

PALACE
NEIGHBORHOOD®
EST. TOKYO 1994

POCKET BRANDING: WOVEN LABEL TYPE: WOVEN LABEL COLOUR: SEE ARTWORK POSITION: POCKET LEFT SIDE SIZE: W 60 MM X H 60 MM

FABRIC REF: 100% COTTON WAFFLE

CATS EYE BUTTON MATTE FINISH BLACK

21L AT PLACKET

STYLENAME:

PALACE / NEIGHBORHOOD WAFFLE JERSEY

SEASON: AUTUMN 2025

COLOURWAY: BLACK

SKU CODE: P29CS051