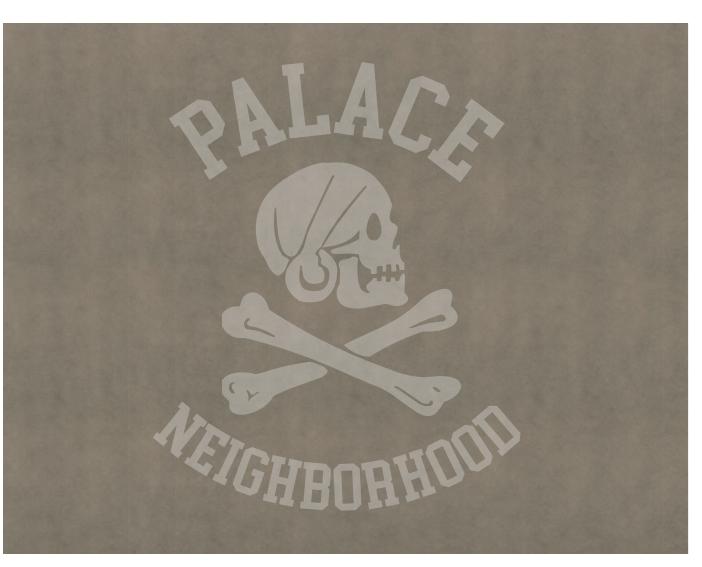

### PRINT: ONE HIT RUBBER

ARTWORK FILE: PALACE\_NEIGHBORHOOD\_SKULL\_PRINT\_LARGE.PDF **POSITION: BACK** SIZE: W 340 MM X H 410 MM

### PRINT: ONE HIT RUBBER

ARTWORK FILE: PALACE\_NEIGHBORHOOD\_SKULL\_PRINT\_SMALL.PDF **POSITION: LEFT CHEST** SIZE: W 100 MM X H 60 MM

RANGE: SWEATS STYLENAME: PALACE / NEIGHBOURHOOD SKULL HOOD

SEASON: AUTUMN 2025 COLOURWAY: PIGMENT INCENSE