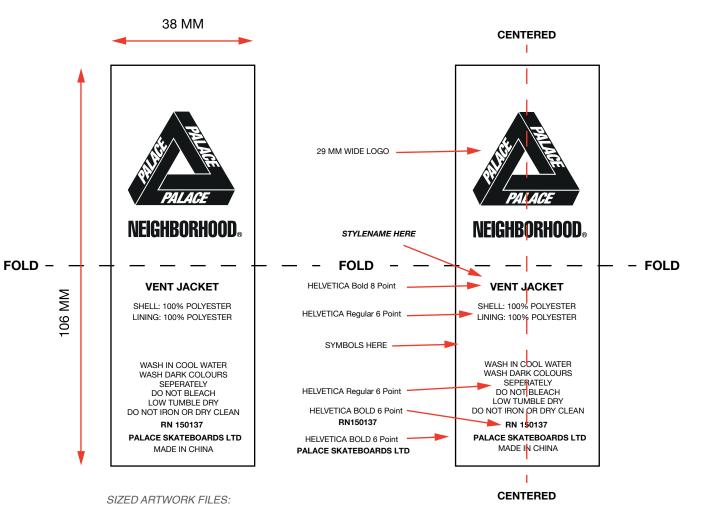

## WASH CARE LABEL GUIDE:

CARE LABEL:

ALL PALACE PRODUCTS MUST HAVE **PALACE RN NUMBER &** 'PALACE SKATEBOARDS LTD' ON THE WASHCARE LABEL.

PALACE RN NO:

RN150137

# EXAMPLE ONLY!!!! FACTORY MUST CREATE FABRIC CONTENT & WASHCARE RELEVANT TO GARMENT STYLE

NA

PALACE NEIGHBOURHOOD CARE LABEL.PDF

# RANGE: ALL

STYLENAME: PALACE / NEIGHBOURHOOD CARE LABEL

| SEASON: AUTUMN 202 | 25 |
|--------------------|----|
|                    |    |

COLOURWAY:

NA

SKU CODE: 00000000

HANG TAG: