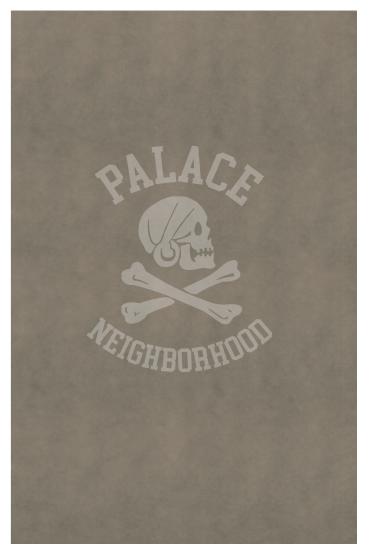

#### PRINT: ONE HIT RUBBER

ARTWORK FILE: PALACE\_NEIGHBORHOOD\_SKULL\_PRINT\_LARGE.PDF POSITION: BACK SIZE: W 340 MM X H 410 MM

### PRINT: ONE HIT RUBBER

ARTWORK FILE: PALACE\_NEIGHBORHOOD\_SKULL\_PRINT\_SMALL.PDF POSITION: LEFT CHEST SIZE: W 100 MM X H 60 MM

RANGE: SWEATS STYLENAME: PALACE / NEIGHBOURHOOD SKULL HOOD **PIGMENT CHARCOAL** 