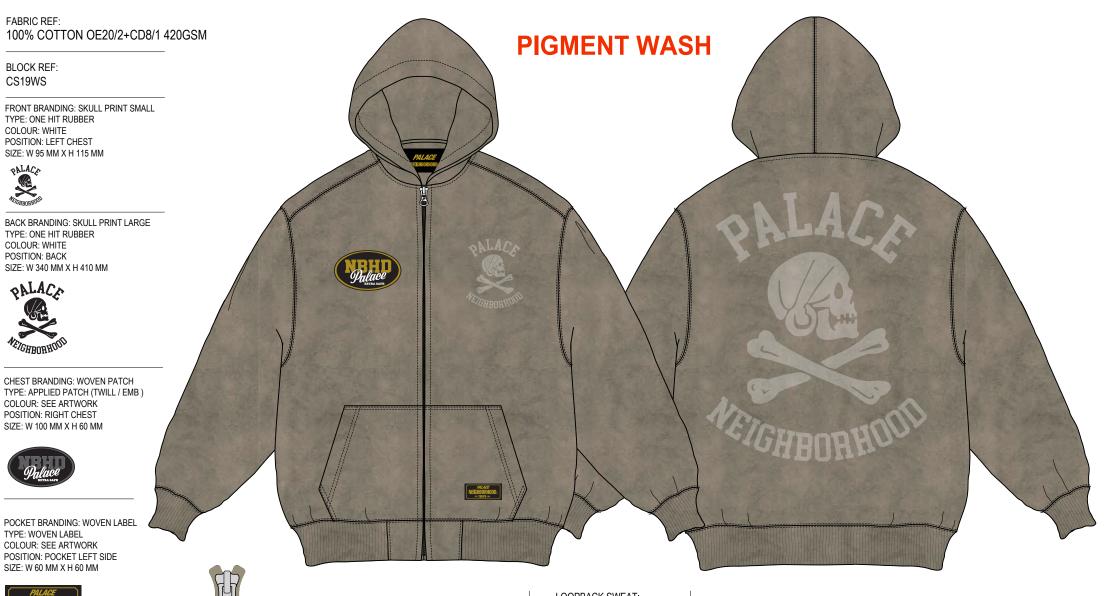

#### PRINT: ONE HIT RUBBER

ARTWORK FILE: PALACE\_NEIGHBORHOOD\_SKULL\_PRINT\_LARGE.PDF POSITION: BACK SIZE: W 340 MM X H 410 MM

### PRINT: ONE HIT RUBBER

ARTWORK FILE: PALACE\_NEIGHBORHOOD\_SKULL\_PRINT\_SMALL.PDF POSITION: LEFT CHEST SIZE: W 100 MM X H 60 MM

RANGE: SWEATS STYLENAME: PALACE / NEIGHBOURHOOD SKULL HOOD **PIGMENT CHARCOAL** 

### **BRANDING:**

## **BRANDING POSITION: FRONT & BACK**

# **REF IMAGES: DRAWCORD**

RANGE: SWEATS

STYLENAME: PALACE / NEIGHBOURHOOD SKULL HOOD SEASON: AUTUMN 2025

COLOURWAY:

SKU CODE: 000000000

**WOVEN PATCH:** 

CHEST BRANDING: WOVEN PATCH **TYPE: DISCHARGE PRINT** COLOUR: SEE ARTWORK **POSITION: RIGHT CHEST** SIZE: W 100 MM X H 60 MM

# WOVEN LABEL:

ALL

POCKET BRANDING: WOVEN LABEL TYPE: WOVEN LABEL COLOUR: SEE ARTWORK POSITION: POCKET LEFT SIDE SIZE: W 60 MM X H 27 MM

6cm

SIZED ARTWORK FILES:

PALACE\_NEIGHBORHOOD\_WOVEN\_LABEL\_ARTWORK.pdf