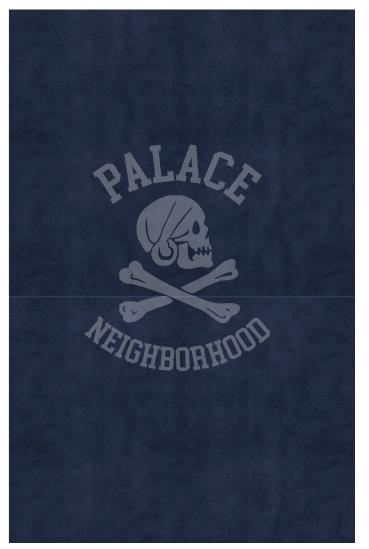

MAIN ZIPS: YKK® METAL SIZE: 5 PULLER: DA8PA07 TYPE: SINGLE OPEN ENDED PULLER / TEETH FINISH: C5 SILVER TAPE COLOUR: DTM BODY

LOOPBACK SWEAT: 460G SWEAT

**BLUE INDIGO** 19-3928 TPX

RANGE: SWEATS STYLENAME: PALACE / NEIGHBOURHOOD SKULL HOOD SEASON: AUTUMN 2025