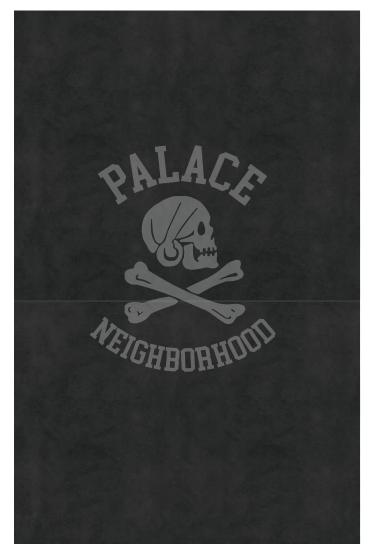

### PRINT: ONE HIT RUBBER

ARTWORK FILE: PALACE\_NEIGHBORHOOD\_SKULL\_PRINT\_LARGE.PDF **POSITION: BACK** SIZE: W 340 MM X H 410 MM

### PRINT: ONE HIT RUBBER

ARTWORK FILE: PALACE\_NEIGHBORHOOD\_SKULL\_PRINT\_SMALL.PDF **POSITION: LEFT CHEST** SIZE: W 100 MM X H 60 MM

RANGE: SWEATS STYLENAME: PALACE / NEIGHBOURHOOD SKULL HOOD

SEASON: AUTUMN 2025 COLOURWAY: PIGMENT INCENSE