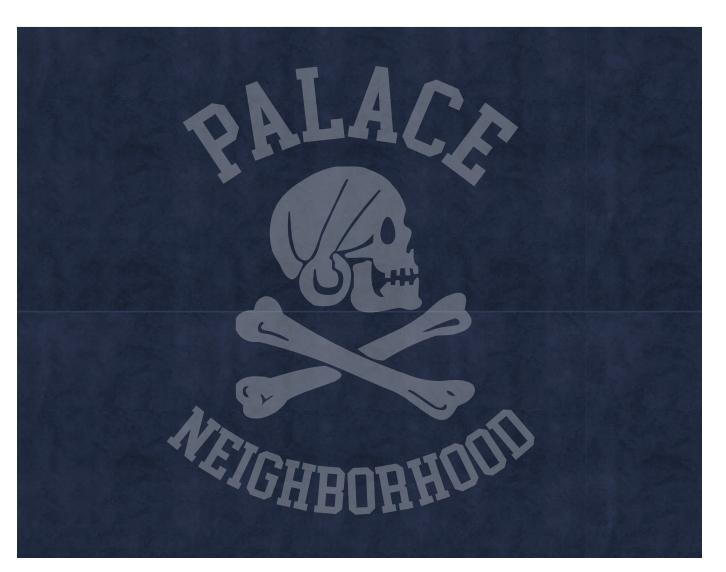

#### PRINT: ONE HIT RUBBER

ARTWORK FILE: PALACE\_NEIGHBORHOOD\_SKULL\_PRINT\_LARGE.PDF POSITION: BACK SIZE: W 340 MM X H 410 MM

### PRINT: ONE HIT RUBBER

ARTWORK FILE: PALACE\_NEIGHBORHOOD\_SKULL\_PRINT\_SMALL.PDF POSITION: LEFT CHEST SIZE: W 100 MM X H 60 MM

RANGE: SWEATS STYLENAME: PALACE / NEIGHBOURHOOD SKULL HOOD **PIGMENT CHARCOAL** 

# PALACE NEIGHBORHOOD SKULL ZIP HOOD P29HD045 046 047

FRONT CHEST PRINT IS VERY SKEWED PLEASE IMPROVE