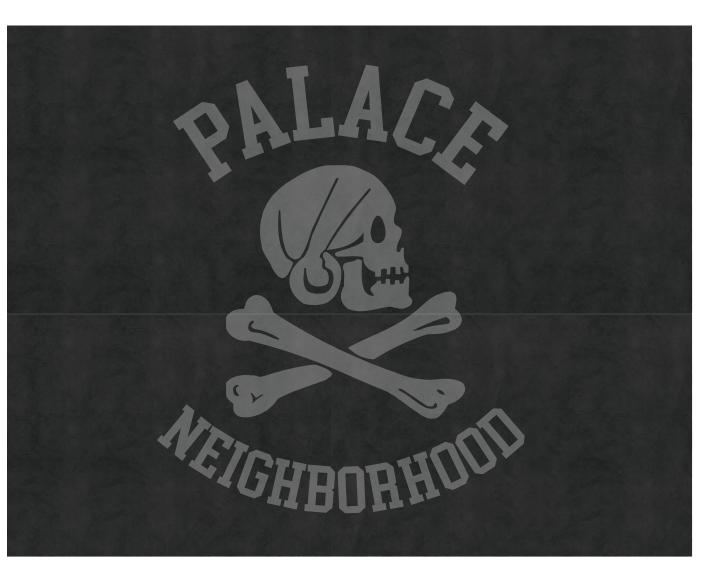

#### PRINT: ONE HIT RUBBER

ARTWORK FILE: PALACE\_NEIGHBORHOOD\_SKULL\_PRINT\_LARGE.PDF POSITION: BACK SIZE: W 340 MM X H 410 MM

### PRINT: ONE HIT RUBBER

ARTWORK FILE: PALACE\_NEIGHBORHOOD\_SKULL\_PRINT\_SMALL.PDF POSITION: LEFT CHEST SIZE: W 100 MM X H 60 MM