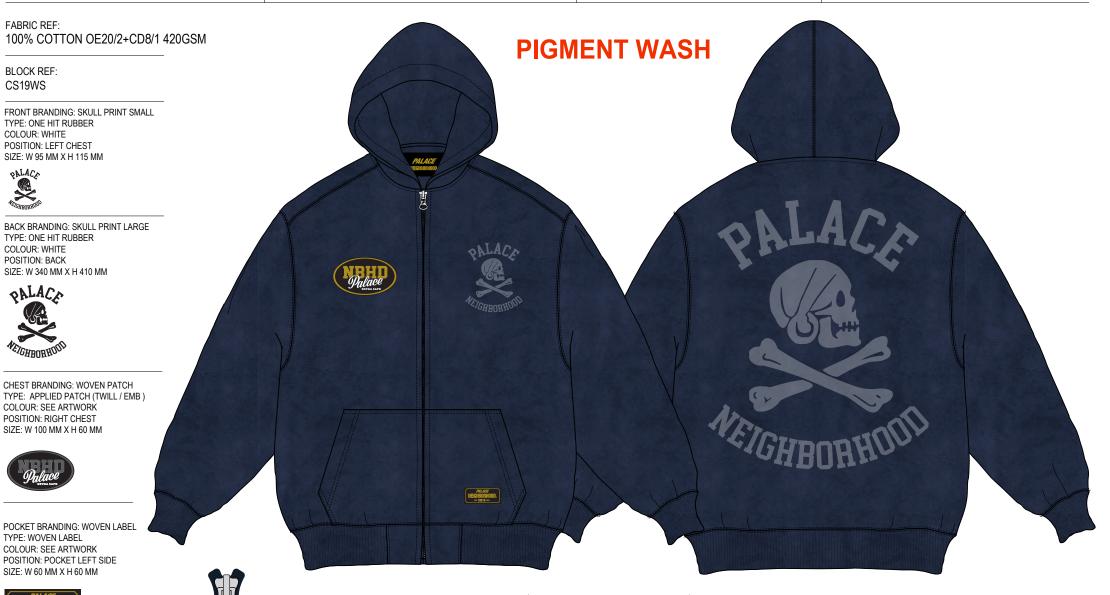

CS19WS

PALACA S GHRORK

DRAWCORD: DTM

SEE REF IMAGE

INTERNAL DRAWCORD

RANGE: SWEATS

STYLENAME: PALACE / NEIGHBOURHOOD SKULL HOOD SEASON: AUTUMN 2025

COLOURWAY: **PIGMENT BLUE INDIGO**  SKU CODE: P29HD045

RANGE: SWEATS SEASON: AUTUMN 2025 STYLENAME: PALACE / NEIGHBOURHOOD SKULL HOOD **PIGMENT BLUE INDIGO** 

COLOURWAY:

SKU CODE: P29HD045

#### PRINT: ONE HIT RUBBER

ARTWORK FILE: PALACE\_NEIGHBORHOOD\_SKULL\_PRINT\_LARGE.PDF POSITION: BACK SIZE: W 340 MM X H 410 MM

### PRINT: ONE HIT RUBBER

ARTWORK FILE: PALACE\_NEIGHBORHOOD\_SKULL\_PRINT\_SMALL.PDF POSITION: LEFT CHEST SIZE: W 100 MM X H 60 MM

RANGE: SWEATS STYLENAME: PALACE / NEIGHBOURHOOD SKULL HOOD **PIGMENT CHARCOAL** 