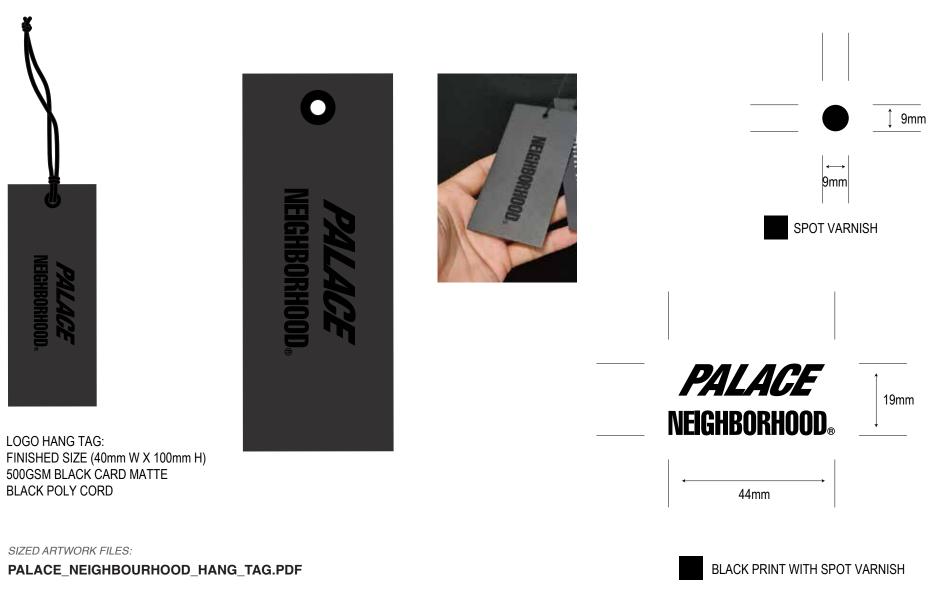

.5cm NEIGHBORHOOD 6cm S INTERNAL LABEL ART HERE: TYPE: WOVEN LABEL (WHITE/BLACK) FOLDED EXPOSED SIZE: H 6.6MM X W 6.6MM М **----**6.6MM 6.6MM XL FOLD XXL 3XL

### SIZED ARTWORK FILES:

PALACE\_SS25\_PALACE\_NEIGHBORHOOD\_BACK\_NECK\_LABEL.pdf



SEASON: AUTUMN 2025

COLOURWAY:

SKU CODE: 000000000



## WASH CARE LABEL GUIDE:

CARE LABEL:

ALL PALACE PRODUCTS MUST HAVE **PALACE RN NUMBER &** 'PALACE SKATEBOARDS LTD' ON THE WASHCARE LABEL.

PALACE RN NO:

RN150137

# EXAMPLE ONLY!!!! FACTORY MUST CREATE FABRIC CONTENT & WASHCARE RELEVANT TO GARMENT STYLE

NA



PALACE NEIGHBOURHOOD CARE LABEL.PDF



# RANGE: ALL

STYLENAME: PALACE / NEIGHBOURHOOD CARE LABEL

| SEASON: AUTUMN 202 | 25 |
|--------------------|----|
|                    |    |

COLOURWAY:

NA

SKU CODE: 00000000



HANG TAG:



# PALACE NEIGHBORHOOD SKULL ZIP HOOD P29HD045 046 047

FRONT CHEST PRINT IS VERY SKEWED PLEASE IMPROVE