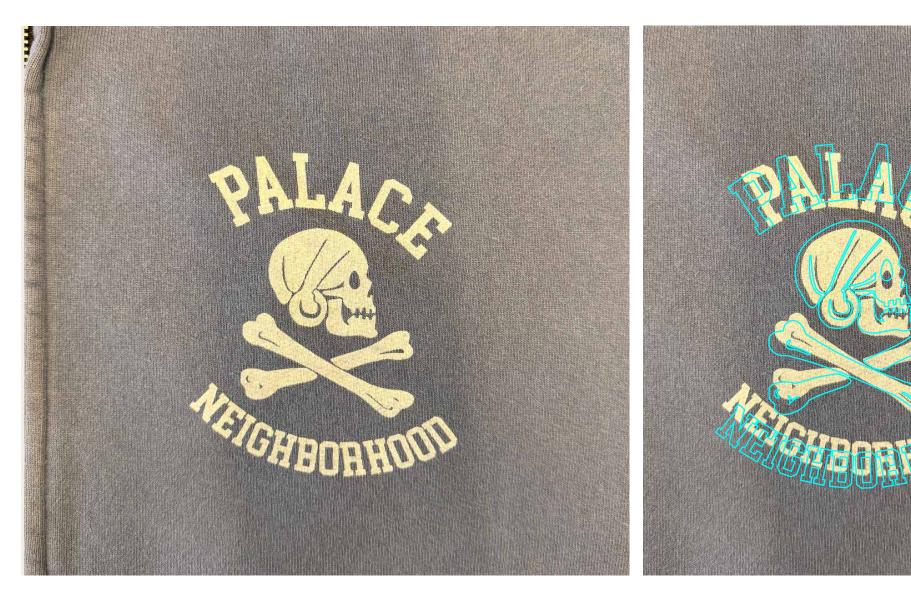

# PALACE NEIGHBORHOOD SKULL ZIP HOOD P29HD045 046 047

FRONT CHEST PRINT IS VERY SKEWED PLEASE IMPROVE