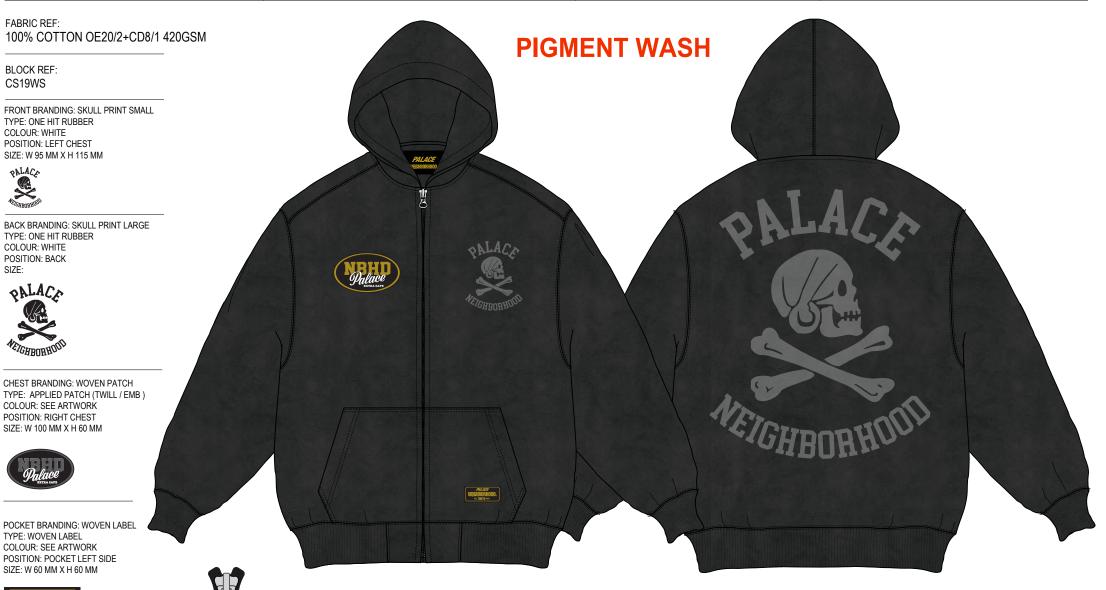

COLOURWAY: PIGMENT CHARCOAL SKU CODE: P29HD046

LOOPBACK SWEAT:

460G SWEAT

CASTLEROCK

18-0201 TPX

DRAWCORD: DTM INTERNAL DRAWCORD SEE REF IMAGE MAIN ZIPS: YKK® METAL

SIZE: 5 PULLER: DA8PA07 TYPE: SINGLE OPEN ENDED

SEASON: AUTUMN 2025 COLOURWAY:

SKU CODE: P29HD046

### PRINT: ONE HIT RUBBER

ARTWORK FILE: PALACE\_NEIGHBORHOOD\_SKULL\_PRINT\_LARGE.PDF **POSITION: BACK** SIZE: W 340 MM X H 410 MM

### PRINT: ONE HIT RUBBER

ARTWORK FILE: PALACE\_NEIGHBORHOOD\_SKULL\_PRINT\_SMALL.PDF **POSITION: LEFT CHEST** SIZE: W 100 MM X H 60 MM

RANGE: SWEATS STYLENAME: PALACE / NEIGHBOURHOOD SKULL HOOD

SEASON: AUTUMN 2025 COLOURWAY: PIGMENT INCENSE