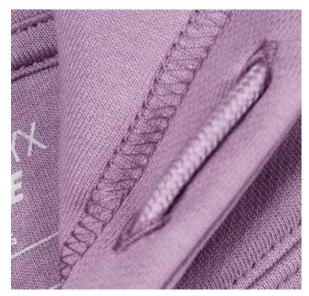

# **REF IMAGES: DRAWCORD**

RANGE: SWEATS

STYLENAME: PALACE / NEIGHBOURHOOD SKULL HOOD SEASON: AUTUMN 2025

COLOURWAY:

SKU CODE: 000000000

**WOVEN PATCH:** 

CHEST BRANDING: WOVEN PATCH **TYPE: DISCHARGE PRINT** COLOUR: SEE ARTWORK **POSITION: RIGHT CHEST** SIZE: W 100 MM X H 60 MM