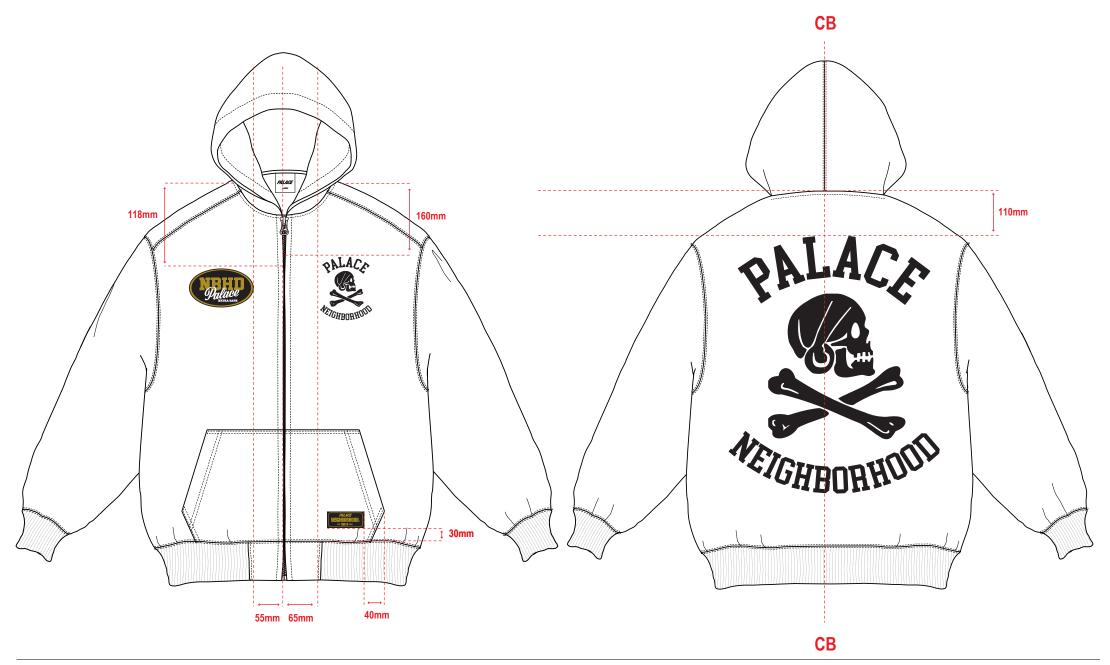

## **BRANDING POSITION: FRONT & BACK**

# PALACE NEIGHBORHOOD SKULL ZIP HOOD P29HD045 046 047

FRONT CHEST PRINT IS VERY SKEWED PLEASE IMPROVE