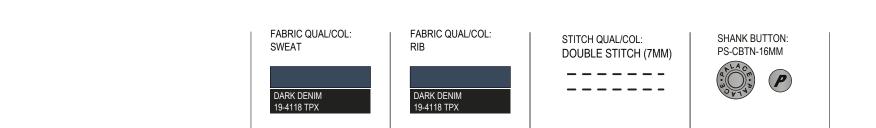

BLOCK FIT: HEAVY BOMBER AW24 P27CS150 - CS51

WASH: SAME AS A24 EASY JACKET - P27CS006

**BRANDING: PALACE SCRIPT** PLACEMENT: CHEST COL: SEE COL PAGE TYPE: CHAINSTITCH EMBROIDEREY

Palace

MAIN ZIP: YKK METAL SIZE: 5 PULLER: DA8PA05 TYPE: SINGLE OPEN ENDED PULLER / TEETH FINISH: C5 SILVER TAPE COLOUR: DTM

#### SEASON: AUTUMN WINTER 2025

BLACK

TARGET COST USD: \$46.00

COLOURWAY:

FABRIC REF: A24 EASY JACKET - P27CS006

BLOCK FIT: HEAVY BOMBER AW24 P27CS150 - CS51

WASH: SAME AS A24 EASY JACKET - P27CS006

**BRANDING: PALACE SCRIPT** PLACEMENT: CHEST COL: SEE COL PAGE TYPE: CHAINSTITCH EMBROIDEREY

MAIN ZIP: YKK METAL SIZE: 5 PULLER: DA8PA05 TYPE: SINGLE OPEN ENDED PULLER / TEETH FINISH: C5 SILVER TAPE COLOUR: DTM

3

STYLENAME: LUCKY P JACKET

COLOURWAY:

ALL

SKU CODE: ALL