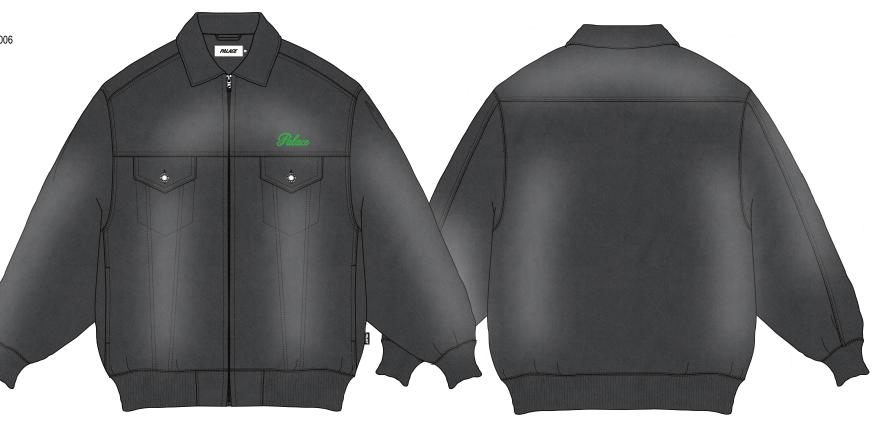

STYLENAME:

LUCKY P JACKET

SEASON: AUTUMN WINTER 2025

TARGET COST USD: \$46.00

COLOURWAY:

NAVY

SKU CODE: P29CS009

FABRIC REF: A24 EASY JACKET - P27CS006

BLOCK FIT: HEAVY BOMBER AW24 P27CS150 - CS51

WASH: SAME AS A24 EASY JACKET - P27CS006

**BRANDING: PALACE SCRIPT** PLACEMENT: CHEST COL: SEE COL PAGE TYPE: CHAINSTITCH EMBROIDEREY

Palace

MAIN ZIP: YKK METAL SIZE: 5 PULLER: DA8PA05 TYPE: SINGLE OPEN ENDED PULLER / TEETH FINISH: C5 SILVER TAPE COLOUR: DTM