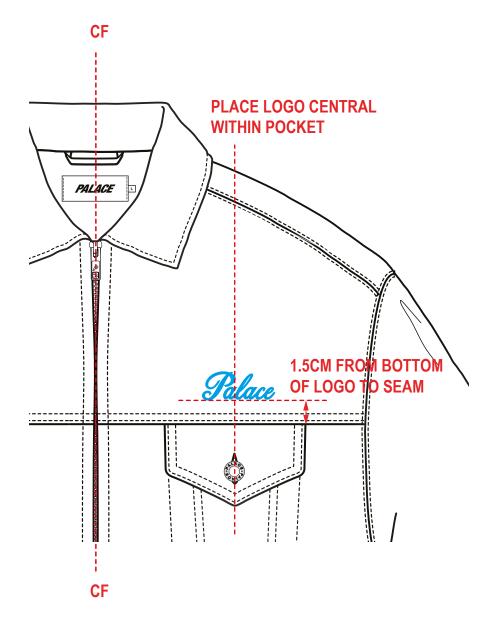

ETH FINISH: C5 SILVER TAPE COLOUR: DTM

5





### **RANGE: CUSTOM SWEATSHIRTS**

STYLENAME:

LUCKY P JACKET

#### SEASON: AUTUMN WINTER 2025

BLACK

TARGET COST USD: \$46.00

COLOURWAY:



FABRIC REF: A24 EASY JACKET - P27CS006

BLOCK FIT: HEAVY BOMBER AW24 P27CS150 - CS51

WASH: SAME AS A24 EASY JACKET - P27CS006

**BRANDING: PALACE SCRIPT** PLACEMENT: CHEST COL: SEE COL PAGE TYPE: CHAINSTITCH EMBROIDEREY





MAIN ZIP: YKK METAL SIZE: 5 PULLER: DA8PA05 TYPE: SINGLE OPEN ENDED PULLER / TEETH FINISH: C5 SILVER TAPE COLOUR: DTM

3





STYLENAME: LUCKY P JACKET

COLOURWAY:

ALL

SKU CODE: ALL



## **BRANDING:**





#### EMBROIDERY:



| EMBROIDERY: |
|-------------|
|-------------|



# CHAIN STITCH EMBROIDERY REFERENCE:





COLOURWAY:

ALL

SKU CODE: ALL



## **BRANDING PLACEMENT:**