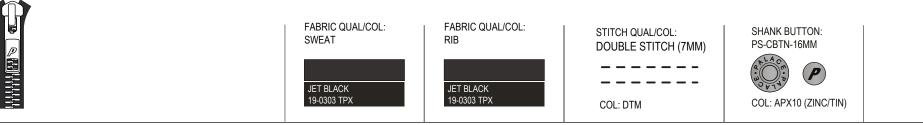

MAIN ZIP: YKK METAL SIZE: 5 PULLER: DA8PA05 TYPE: SINGLE OPEN ENDED PULLER / TEETH FINISH: C5 SILVER TAPE COLOUR: DTM

3

STYLENAME: LUCKY P JACKET

COLOURWAY:

ALL

SKU CODE: ALL