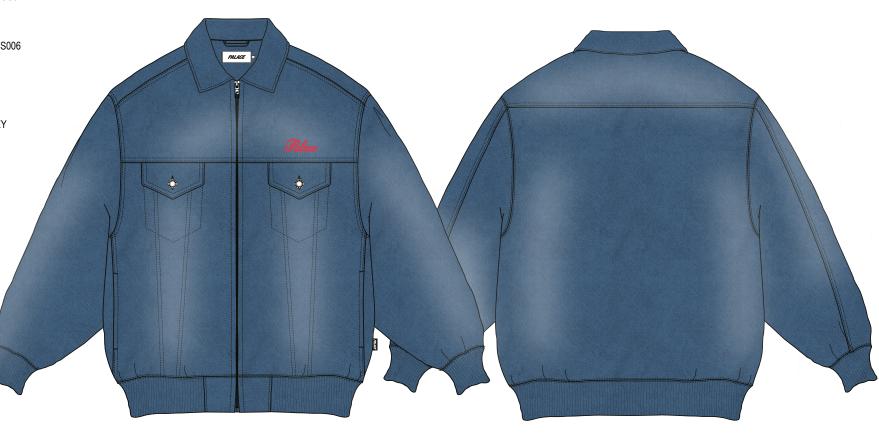

STYLENAME:

LUCKY P JACKET

SEASON: AUTUMN WINTER 2025

TARGET COST USD: \$46.00

COLOURWAY:

NAVY

SKU CODE: P29CS009

FABRIC REF: A24 EASY JACKET - P27CS006

BLOCK FIT: HEAVY BOMBER AW24 P27CS150 - CS51

WASH: SAME AS A24 EASY JACKET - P27CS006

**BRANDING: PALACE SCRIPT** PLACEMENT: CHEST COL: SEE COL PAGE TYPE: CHAINSTITCH EMBROIDEREY

Palace

MAIN ZIP: YKK METAL SIZE: 5 PULLER: DA8PA05 TYPE: SINGLE OPEN ENDED PULLER / TEETH FINISH: C5 SILVER TAPE COLOUR: DTM

#### SEASON: AUTUMN WINTER 2025

BLACK

TARGET COST USD: \$46.00

COLOURWAY:

FABRIC REF: A24 EASY JACKET - P27CS006

BLOCK FIT: HEAVY BOMBER AW24 P27CS150 - CS51

WASH: SAME AS A24 EASY JACKET - P27CS006

**BRANDING: PALACE SCRIPT** PLACEMENT: CHEST COL: SEE COL PAGE TYPE: CHAINSTITCH EMBROIDEREY

MAIN ZIP: YKK METAL SIZE: 5 PULLER: DA8PA05 TYPE: SINGLE OPEN ENDED PULLER / TEETH FINISH: C5 SILVER TAPE COLOUR: DTM

3

STYLENAME: LUCKY P JACKET

COLOURWAY:

ALL

SKU CODE: ALL