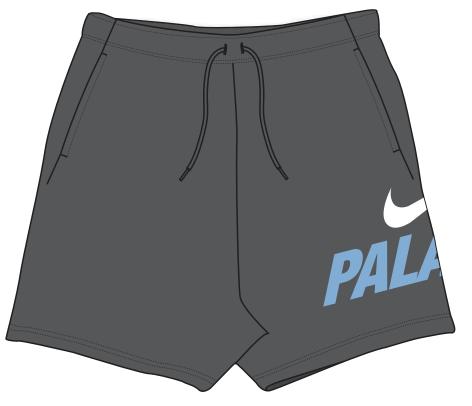

STYLENAME:

PALACE NIKE SHORT

SEASON: SPRING SUMMER 2025

COLOURWAY: GREY SKU CODE: P28NST004

FABRIC REF:

VTK6143B 400GSM BRUSH FLEECE 85% COTTON 15%POLY

BLOCK REF:

PALACE\_REEBOK\_SHORT\_P26RBKST001

GARMENT WASH: RINSE WASH

HOOD CORD: ROUND COTTON COL: DTM

PALACE

AGLET: PALACE

**PALACE**PRINT: WHITE

VTK6143B MAIN FABRIC QUAL/COL: 400GSM BRUSHBACK

PANTONE COLOUR TBC VTK5898 RIB QUAL/COL: 100% COTTON

PANTONE COLOUR TBC