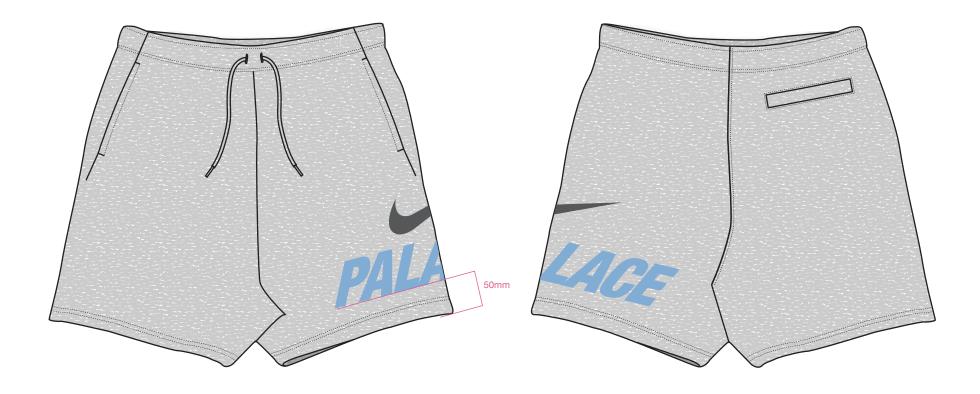

STYLENAME:

PALACE NIKE SHORT

SEASON: SPRING SUMMER 2025

COLOURWAY: GREY SKU CODE: P28NST004

FABRIC REF:

VTK6143B 400GSM BRUSH FLEECE 85% COTTON 15%POLY

BLOCK REF:

PALACE\_REEBOK\_SHORT\_P26RBKST001

GARMENT WASH: RINSE WASH

HOOD CORD: ROUND COTTON COL: DTM

PALACE

AGLET: PALACE

**PALACE**PRINT: WHITE

VTK6143B MAIN FABRIC QUAL/COL: 400GSM BRUSHBACK

PANTONE COLOUR TBC VTK5898 RIB QUAL/COL: 100% COTTON

PANTONE COLOUR TBC

STYLENAME:

PALACE NIKE SHORT

SEASON: SPRING SUMMER 2025

COLOURWAY: GREY MARL

SKU CODE: P28NST003

FABRIC REF:

VTK6143B 400GSM BRUSH FLEECE 85% COTTON 15%POLY

BLOCK REF:

PALACE\_REEBOK\_SHORT\_P26RBKST001

GARMENT WASH: RINSE WASH

HOOD CORD: ROUND COTTON COL: DTM

AGLET: PALACE

**PALACE** 

PRINT: WHITE

VTK6143B MAIN FABRIC QUAL/COL: 400GSM BRUSHBACK

VTK5898 RIB QUAL/COL: 100% COTTON

STYLENAME:

PALACE NIKE SHORT

SEASON: SPRING SUMMER 2025

COLOURWAY: BLACK SKU CODE: P28NST002

FABRIC REF:

VTK6143B 400GSM BRUSH FLEECE 85% COTTON 15%POLY

BLOCK REF:

PALACE REEBOK SHORT P26RBKST001

GARMENT WASH: RINSE WASH

HOOD CORD: ROUND COTTON COL: DTM

PALACE

AGLET: PALACE

PALACE

PRINT: WHITE

VTK6143B MAIN FABRIC QUAL/COL: 400GSM BRUSHBACK

PANTONE JET BLACK 19-0303 TPX VTK5898 RIB QUAL/COL: 100% COTTON

PANTONE JET BLACK 19-0303 TPX

STYLENAME:

PALACE NIKE SHORT

SEASON: SPRING SUMMER 2025

COLOURWAY: BLUE SKU CODE: P28NST001

FABRIC REF:

VTK6143B 400GSM BRUSH FLEECE 85% COTTON 15%POLY

BLOCK REF:

PALACE\_REEBOK\_SHORT\_P26RBKST001

GARMENT WASH: RINSE WASH

HOOD CORD: ROUND COTTON COL: DTM

PALACE

AGLET: PALACE

**PALACE** 

PRINT: WHITE

VTK6143B MAIN FABRIC QUAL/COL: 400GSM BRUSHBACK