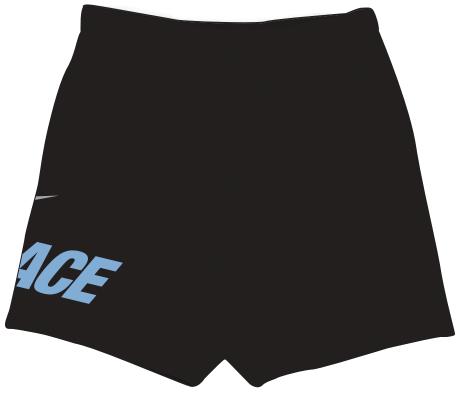

STYLENAME:

PALACE NIKE SHORT

SEASON: SPRING SUMMER 2025

COLOURWAY: BLACK SKU CODE: P28NST002

FABRIC REF:

VTK6143B 400GSM BRUSH FLEECE 85% COTTON 15%POLY

BLOCK REF:

PALACE REEBOK SHORT P26RBKST001

GARMENT WASH: RINSE WASH

HOOD CORD: ROUND COTTON COL: DTM

PALACE

AGLET: PALACE

PALACE

PRINT: WHITE

VTK6143B MAIN FABRIC QUAL/COL: 400GSM BRUSHBACK

PANTONE JET BLACK 19-0303 TPX VTK5898 RIB QUAL/COL: 100% COTTON

PANTONE JET BLACK 19-0303 TPX

STYLENAME:

PALACE NIKE SHORT

SEASON: SPRING SUMMER 2025

COLOURWAY: BLUE SKU CODE: P28NST001

FABRIC REF:

VTK6143B 400GSM BRUSH FLEECE 85% COTTON 15%POLY

BLOCK REF: