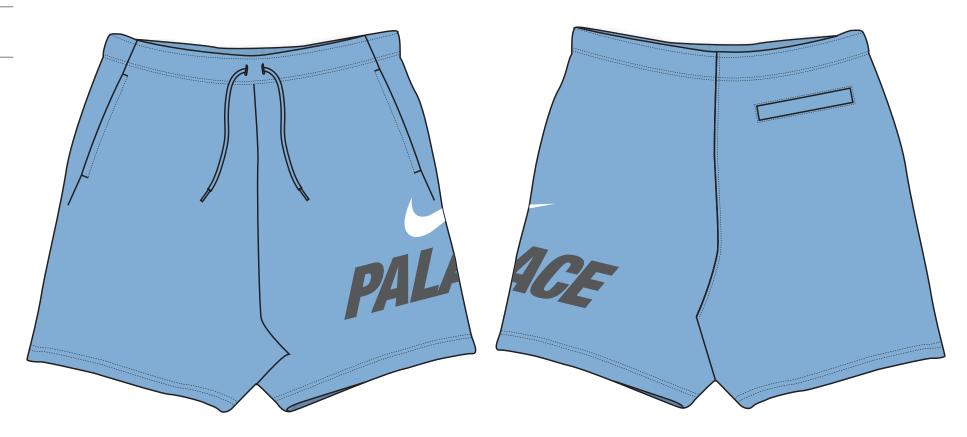

PANTONE JET BLACK 19-0303 TPX

STYLENAME:

PALACE NIKE SHORT

SEASON: SPRING SUMMER 2025

COLOURWAY: BLUE SKU CODE: P28NST001

FABRIC REF:

VTK6143B 400GSM BRUSH FLEECE 85% COTTON 15%POLY

BLOCK REF:

PALACE\_REEBOK\_SHORT\_P26RBKST001

GARMENT WASH: RINSE WASH

HOOD CORD: ROUND COTTON COL: DTM

PALACE

AGLET: PALACE

**PALACE** 

PRINT: WHITE

VTK6143B MAIN FABRIC QUAL/COL: 400GSM BRUSHBACK

OPEN AIR 15-3922 TPX VTK5898 RIB QUAL/COL: 100% COTTON

OPEN AIR 15-3922 TPX

STYLENAME: PALACE NIKE SHORT

SEASON: SPRING SUMMER 2025

COLOURWAY: GREY SKU CODE: 000000000

**BRANDING: COLOUR** 

PRINT: RUBBER PRINT