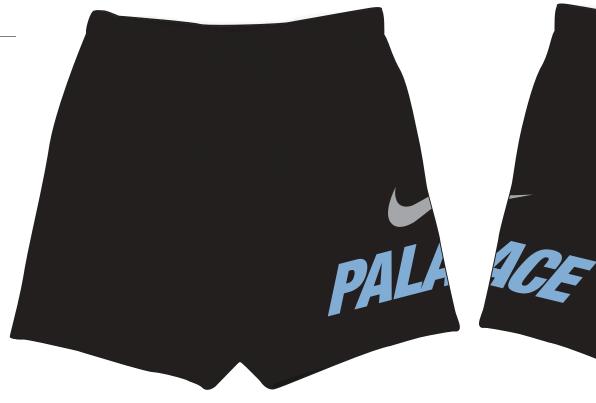

STYLENAME:

PALACE NIKE SHORT

SEASON: SPRING SUMMER 2025

COLOURWAY: BLACK SKU CODE: P28NST002

FABRIC REF:

VTK6143B 400GSM BRUSH FLEECE 85% COTTON 15%POLY

BLOCK REF:

PALACE REEBOK SHORT P26RBKST001

GARMENT WASH: RINSE WASH

HOOD CORD: ROUND COTTON COL: DTM

PALACE

AGLET: PALACE

PALACE

PRINT: WHITE

VTK6143B MAIN FABRIC QUAL/COL: 400GSM BRUSHBACK

PANTONE JET BLACK 19-0303 TPX VTK5898 RIB QUAL/COL: 100% COTTON

PANTONE JET BLACK 19-0303 TPX

STYLENAME:

PALACE NIKE SHORT

SEASON: SPRING SUMMER 2025

COLOURWAY: BLUE SKU CODE: P28NST001

FABRIC REF:

VTK6143B 400GSM BRUSH FLEECE 85% COTTON 15%POLY

BLOCK REF: