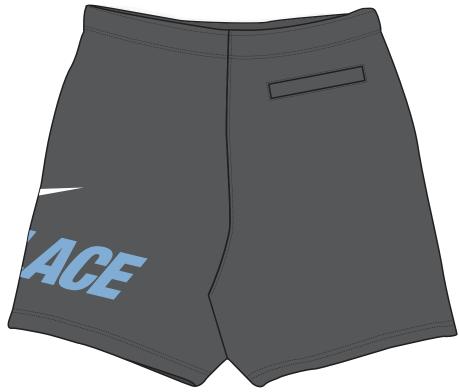

STYLENAME:

PALACE NIKE SHORT

SEASON: SPRING SUMMER 2025

COLOURWAY: GREY SKU CODE: P28NST004

FABRIC REF:

VTK6143B 400GSM BRUSH FLEECE 85% COTTON 15%POLY

BLOCK REF:

PALACE\_REEBOK\_SHORT\_P26RBKST001

GARMENT WASH: RINSE WASH

HOOD CORD: ROUND COTTON COL: DTM

PALACE

AGLET: PALACE

**PALACE**PRINT: WHITE

VTK6143B MAIN FABRIC QUAL/COL: 400GSM BRUSHBACK

PANTONE COLOUR TBC VTK5898 RIB QUAL/COL: 100% COTTON

PANTONE COLOUR TBC