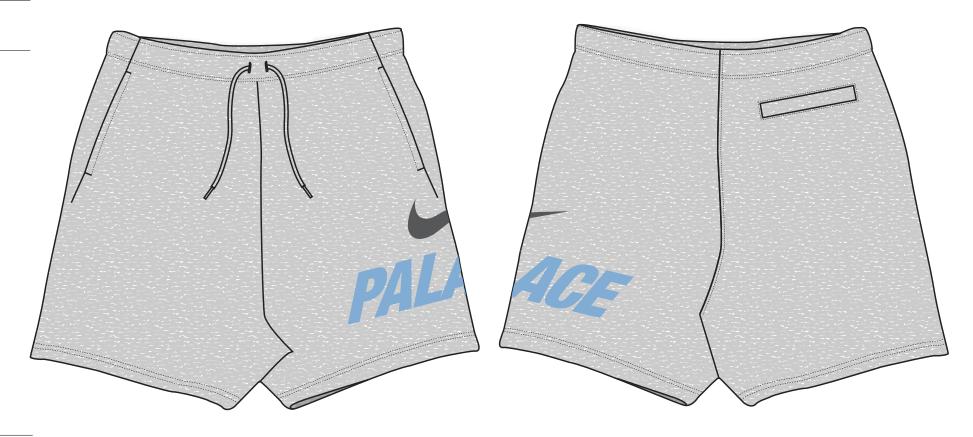

STYLENAME:

PALACE NIKE SHORT

SEASON: SPRING SUMMER 2025

COLOURWAY: GREY MARL

SKU CODE: P28NST003

FABRIC REF:

VTK6143B 400GSM BRUSH FLEECE 85% COTTON 15%POLY

BLOCK REF:

PALACE\_REEBOK\_SHORT\_P26RBKST001

GARMENT WASH: RINSE WASH

HOOD CORD: ROUND COTTON COL: DTM

AGLET: PALACE

**PALACE** 

PRINT: WHITE

VTK6143B MAIN FABRIC QUAL/COL: 400GSM BRUSHBACK

VTK5898 RIB QUAL/COL: 100% COTTON