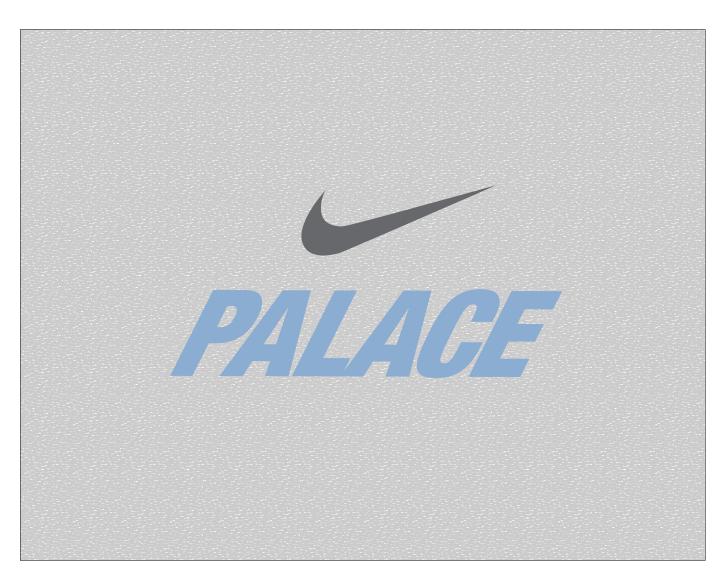

OPEN AIR 15-3922 TPX VTK5898 RIB QUAL/COL: 100% COTTON

OPEN AIR 15-3922 TPX

STYLENAME: PALACE NIKE SHORT

SEASON: SPRING SUMMER 2025

COLOURWAY: GREY SKU CODE: 000000000

**BRANDING: COLOUR** 

PRINT: RUBBER PRINT

STYLENAME: PALACE NIKE SHORT SEASON: SPRING SUMMER 2025

COLOURWAY: WHITE

SKU CODE: 0000000000

**BRANDING: COLOUR** 

PRINT: RUBBER PRINT

STYLENAME: PALACE NIKE SHORT SEASON: SPRING SUMMER 2025

COLOURWAY: **BLACK** 