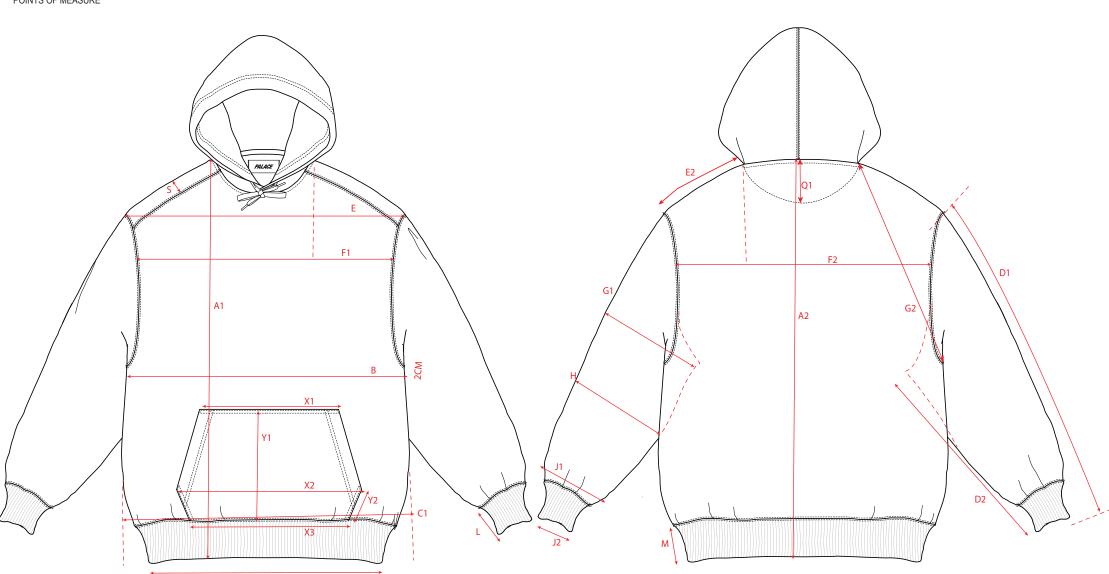

Tech: EMMA

POINTS OF MEASURE

SEOUL HOOD

STYLE NAME: PALACE SEOUL 2

SEASON: SPRING2O25

SKU CODE :P28HD034\_035

24/10/24

BLOCK REF CS6WS

Tech: EMMA

POINTS OF MEASURE