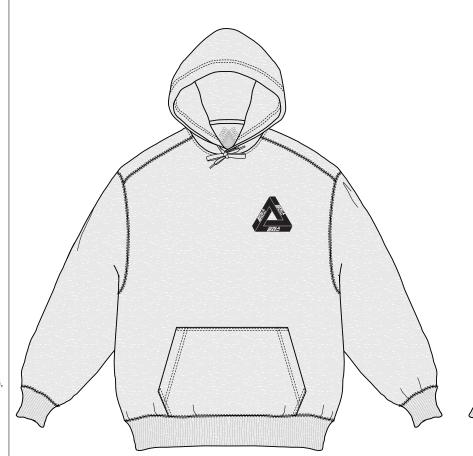

STYLE NAME: PALACE SEOUL 2

SEOUL HOOD

SEASON: SPRING2O25

SKU CODE: P28HD034\_035

24/10/24

BLOCK REF CS6WS

Tech: EMMA

**OVERVIEW** 

## BRANDING:

REFER TO TECH PACK

- FABRIC MUST BE PRESHRUNK BEFORE **CUTTING**
- FABRIC MUST RELAX FULLY AFTER LAYING. BEFORE CUTTING