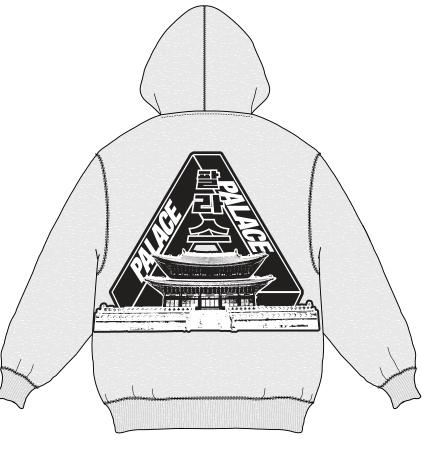

## BRANDING:

REFER TO TECH PACK

- FABRIC MUST BE PRESHRUNK BEFORE **CUTTING**
- FABRIC MUST RELAX FULLY AFTER LAYING. BEFORE CUTTING