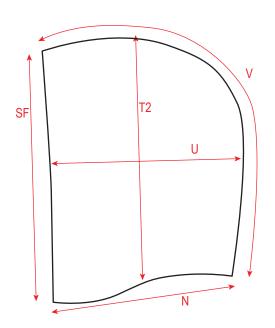

Tech: EMMA

POINTS OF MEASURE

SEOUL HOOD

STYLE NAME: PALACE SEOUL 2

SEASON: SPRING2O25

SKU CODE :P28HD034\_035

24/10/24

BLOCK REF CS6WS

Tech: EMMA

POINTS OF MEASURE