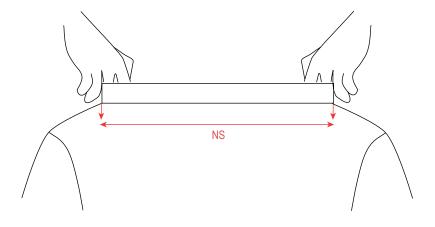

Tech: EMMA

POINTS OF MEASURE

SEOUL HOOD

STYLE NAME: PALACE SEOUL 2

SEASON: SPRING2O25

SKU CODE :P28HD034\_035

24/10/24

BLOCK REF CS6WS

Tech: EMMA

POINTS OF MEASURE