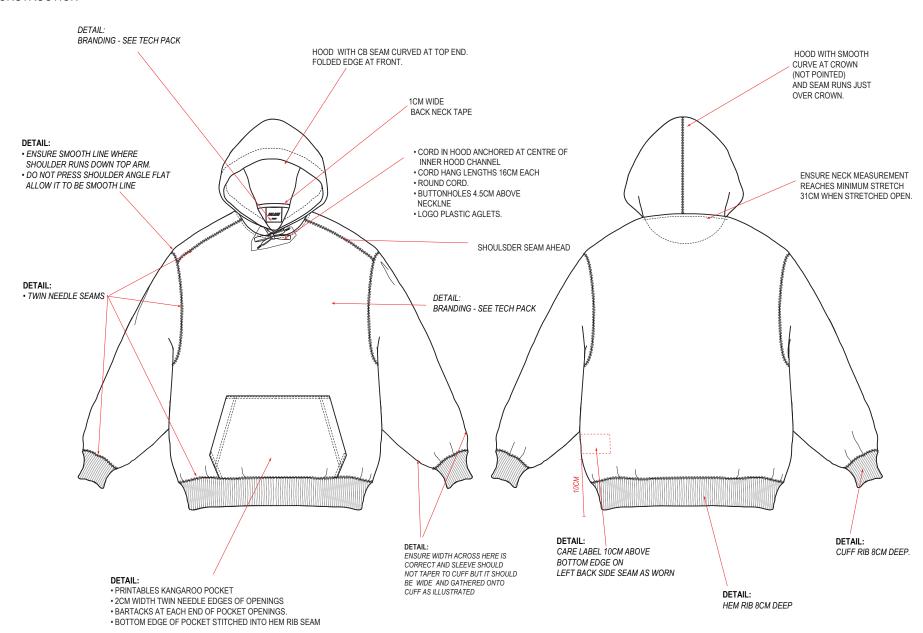

## **GENERAL CONSTRUCTION**

SEOUL HOOD

C2

STYLE NAME: PALACE SEOUL 2

SEASON: SPRING2O25

SKU CODE: P28HD034\_035

24/10/24

BLOCK REF CS6WS