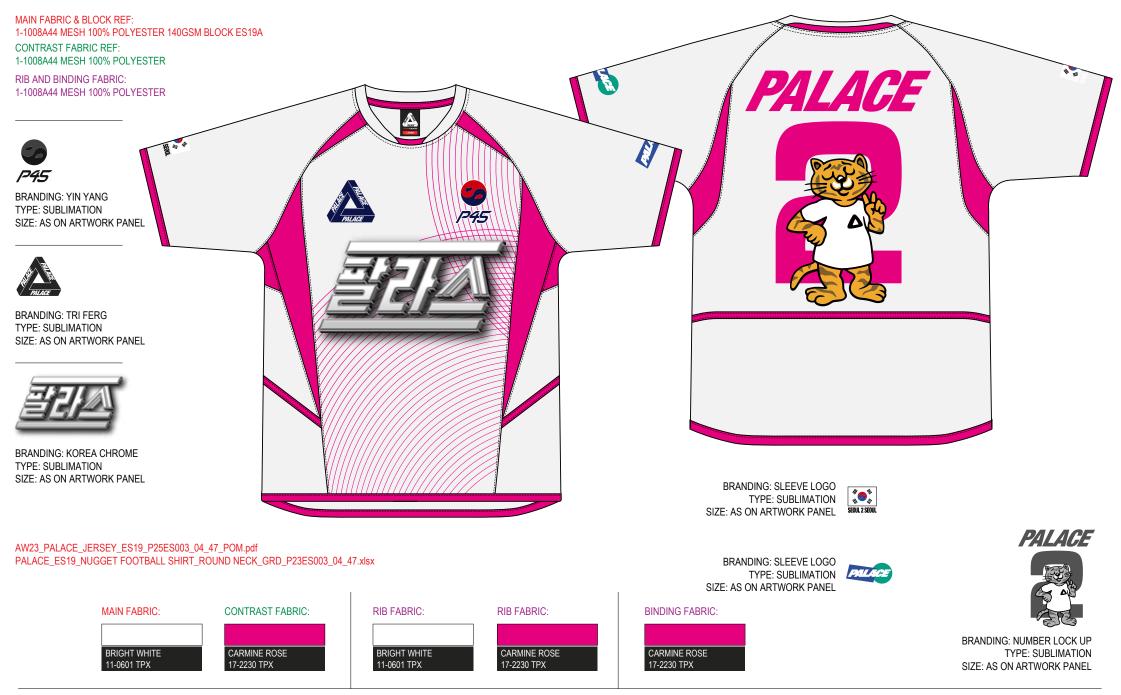

RANGE: CUSTOM JERSEY

STYLENAME: PALACE SEOUL 2 SEOUL JERSEY SEASON: SPRING SUMMER 25

COLOURWAY: WHITE /PINK SKU CODE: P28ES104

RANGE: CUSTOM JERSEY STYLENAME: PALACE SEOUL 2 SEOUL JERSEY SEASON: SPRING SUMMER 25

COLOURWAY:

WHITE /PINK

SKU CODE: P28ES104

### RANGE: CUSTOM JERSEY

STYLENAME: PALACE SEOUL 2 SEOUL JERSEY

## SEASON: SPRING SUMMER 25

COLOURWAY:

WHITE /PINK

SKU CODE: P28ES104