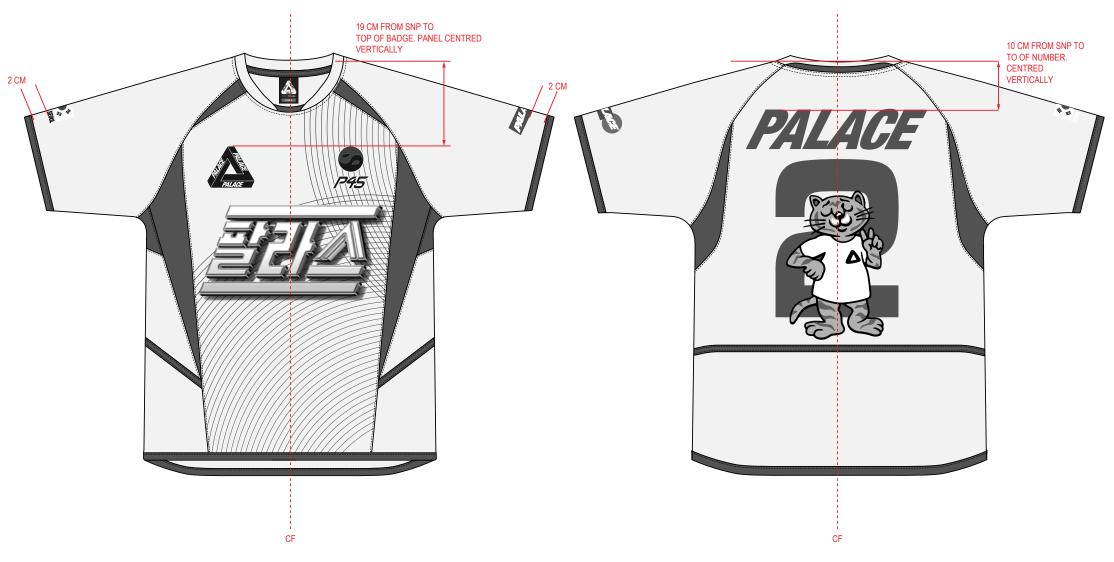

RANGE: CUSTOM JERSEY

STYLENAME: PALACE SEOUL 2 SEOUL JERSEY SEASON: SPRING SUMMER 25

COLOURWAY: WHITE /PINK SKU CODE: P28ES104







RANGE: CUSTOM JERSEY STYLENAME: PALACE SEOUL 2 SEOUL JERSEY SEASON: SPRING SUMMER 25

COLOURWAY:

WHITE /PINK

SKU CODE: P28ES104



# **DIGITAL PRINT FILES - SUPPLIED AS SEPERATE FILES**





### RANGE: CUSTOM JERSEY

STYLENAME: PALACE SEOUL 2 SEOUL JERSEY

## SEASON: SPRING SUMMER 25

COLOURWAY:

WHITE /PINK

SKU CODE: P28ES104





#### BACKGROUND:



#### BLUE TEXT:



WHITE TEXT:





RANGE: CUSTOM JERSEY

STYLENAME: PALACE SEOUL 2 SEOUL JERSEY SEASON: SPRING SUMMER 25

COLOURWAY:

WHITE /PINK

SKU CODE: P28ES104



## **PRINT PLACEMENT**