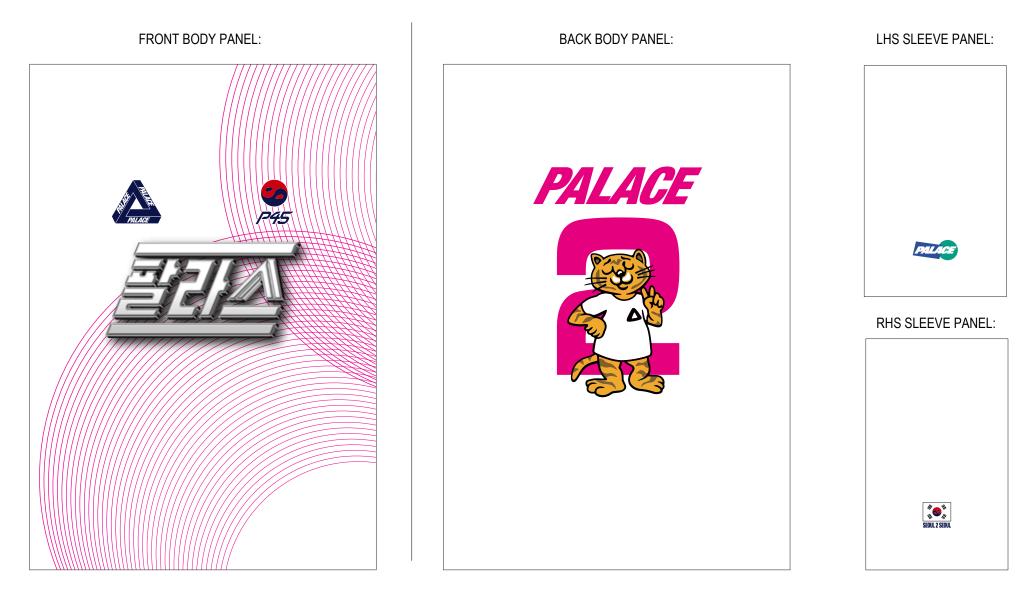

RANGE: CUSTOM JERSEY

STYLENAME: PALACE SEOUL 2 SEOUL JERSEY SEASON: SPRING SUMMER 25

COLOURWAY: WHITE /PINK SKU CODE: P28ES104







RANGE: CUSTOM JERSEY STYLENAME: PALACE SEOUL 2 SEOUL JERSEY SEASON: SPRING SUMMER 25

COLOURWAY:

WHITE /PINK

SKU CODE: P28ES104



# **DIGITAL PRINT FILES - SUPPLIED AS SEPERATE FILES**





### RANGE: CUSTOM JERSEY

STYLENAME: PALACE SEOUL 2 SEOUL JERSEY

## SEASON: SPRING SUMMER 25

COLOURWAY:

WHITE /PINK

SKU CODE: P28ES104





#### BACKGROUND:



#### BLUE TEXT:



WHITE TEXT:





RANGE: CUSTOM JERSEY

STYLENAME: PALACE SEOUL 2 SEOUL JERSEY SEASON: SPRING SUMMER 25

COLOURWAY:

WHITE /PINK

SKU CODE: P28ES104



## **PRINT PLACEMENT**