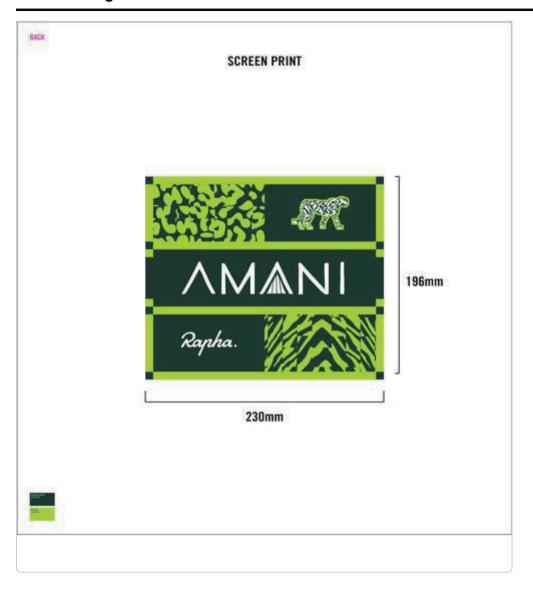

## **Placements**

| Image                         | Material                 | Material                     | Material    | Supplier      | Composition | Placement                          | Dimension               | Qty | UOM | Supplier | Material | Only for           |                           | Amani Ma                                  | ain kit         |                                                     |
|-------------------------------|--------------------------|------------------------------|-------------|---------------|-------------|------------------------------------|-------------------------|-----|-----|----------|----------|--------------------|---------------------------|-------------------------------------------|-----------------|-----------------------------------------------------|
|                               |                          | Sub Type                     | Group       | Reference     |             |                                    |                         |     |     |          | Status   | Product<br>Colours | Color                     | Colour<br>Specification<br>Pantone<br>TCX | Color<br>Status | Tracking<br>Comments                                |
|                               | Amani A                  | Embroidery                   |             |               |             |                                    | 40mm W                  | 1   |     |          |          |                    | Botanical<br>Garden       | PANTONE<br>19-5220 TCX                    |                 |                                                     |
| Rapha.                        | Rapha<br>Script          | Embroidery                   |             |               |             |                                    | 40mm W                  | 1   |     |          |          |                    | Botanical<br>Garden       | PANTONE<br>19-5220 TCX                    |                 |                                                     |
| AMANI<br>20phu                | Amani<br>Screen<br>Print | Print                        | Screenprint |               |             |                                    | 230mm W<br>x 196mm<br>H | 1   |     |          |          |                    | Multi-Colour              | RAPHA<br>OWN<br>STANDARD                  |                 | BOTANICA<br>GARDEN &<br>ACID LIME<br>14-0340<br>TCX |
| abelling (1)                  | l .                      |                              |             |               |             |                                    |                         | _   |     |          |          |                    |                           |                                           | I               |                                                     |
| Rapha. MEDIUM MAGE IN VIETNAM | Immago<br>523584-01      | Woven &<br>Rubber<br>Artwork | Size Label  | 523584-<br>01 |             | 2cm down<br>from back<br>neck seam | 22mm x<br>22mm          | 1   |     | Immago   | Approved |                    | Basic White / Basic Black | RAPHA<br>OWN<br>STANDARD                  |                 |                                                     |