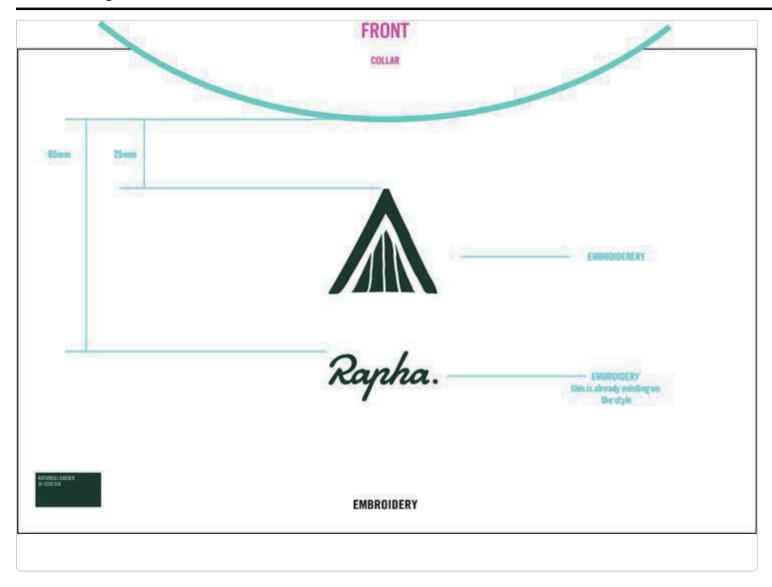

## **Placements**

| Image                         | Material                 | Material                     | Material    | Supplier      | Composition | Placement                          | Dimension               | Qty | UOM | Supplier | Material | Only for           |                           | Amani Ma                                  | ain kit         |                                                     |
|-------------------------------|--------------------------|------------------------------|-------------|---------------|-------------|------------------------------------|-------------------------|-----|-----|----------|----------|--------------------|---------------------------|-------------------------------------------|-----------------|-----------------------------------------------------|
|                               |                          | Sub Type                     | Group       | Reference     |             |                                    |                         |     |     |          | Status   | Product<br>Colours | Color                     | Colour<br>Specification<br>Pantone<br>TCX | Color<br>Status | Tracking<br>Comments                                |
|                               | Amani A                  | Embroidery                   |             |               |             |                                    | 40mm W                  | 1   |     |          |          |                    | Botanical<br>Garden       | PANTONE<br>19-5220 TCX                    |                 |                                                     |
| Rapha.                        | Rapha<br>Script          | Embroidery                   |             |               |             |                                    | 40mm W                  | 1   |     |          |          |                    | Botanical<br>Garden       | PANTONE<br>19-5220 TCX                    |                 |                                                     |
| AMANI<br>20phu                | Amani<br>Screen<br>Print | Print                        | Screenprint |               |             |                                    | 230mm W<br>x 196mm<br>H | 1   |     |          |          |                    | Multi-Colour              | RAPHA<br>OWN<br>STANDARD                  |                 | BOTANICA<br>GARDEN &<br>ACID LIME<br>14-0340<br>TCX |
| abelling (1)                  | l .                      |                              |             |               |             |                                    |                         | _   |     |          |          |                    |                           |                                           | I               |                                                     |
| Rapha. MEDIUM MAGE IN VIETNAM | Immago<br>523584-01      | Woven &<br>Rubber<br>Artwork | Size Label  | 523584-<br>01 |             | 2cm down<br>from back<br>neck seam | 22mm x<br>22mm          | 1   |     | Immago   | Approved |                    | Basic White / Basic Black | RAPHA<br>OWN<br>STANDARD                  |                 |                                                     |