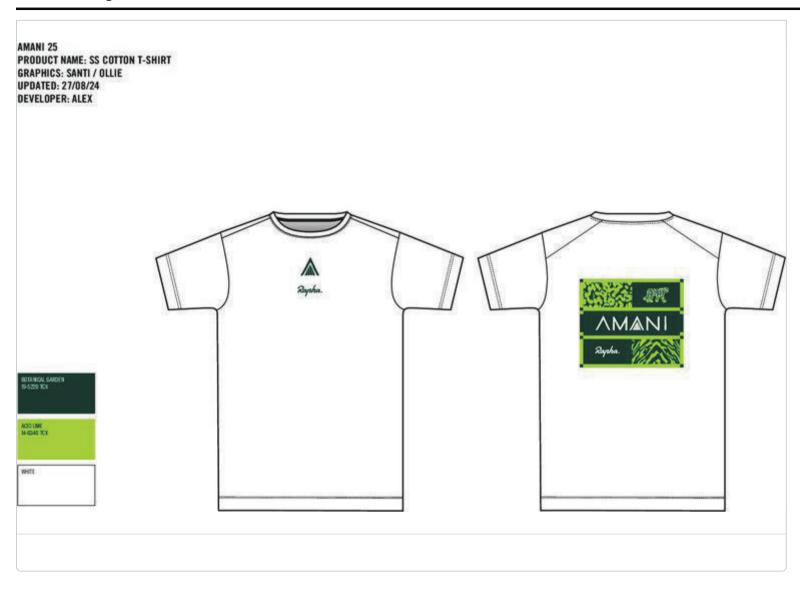

# Amani Women's Short Sleeve T-Shirt - TEAMS

# **Labeled Images**

**Amani Women's Short Sleeve T-Shirt - TEAMS** Amani Women's Short Sleeve T-Shirt - TEAMS 8 BOM Rapha Style Amani Women's Short Sleeve T-Shirt Collection Special Edition - TEAMS SS25 Season Working Product Number SS25W50145TEE

## **Placements**

| Image                         | Material                 | Material                     | Material    | Supplier      | Composition | Placement                          | Dimension               | Qty | UOM | Supplier | Material | Only for           |                           | Amani Ma                                  | ain kit         |                                                     |
|-------------------------------|--------------------------|------------------------------|-------------|---------------|-------------|------------------------------------|-------------------------|-----|-----|----------|----------|--------------------|---------------------------|-------------------------------------------|-----------------|-----------------------------------------------------|
|                               |                          | Sub Type                     | Group       | Reference     |             |                                    |                         |     |     |          | Status   | Product<br>Colours | Color                     | Colour<br>Specification<br>Pantone<br>TCX | Color<br>Status | Tracking<br>Comments                                |
|                               | Amani A                  | Embroidery                   |             |               |             |                                    | 40mm W                  | 1   |     |          |          |                    | Botanical<br>Garden       | PANTONE<br>19-5220 TCX                    |                 |                                                     |
| Rapha.                        | Rapha<br>Script          | Embroidery                   |             |               |             |                                    | 40mm W                  | 1   |     |          |          |                    | Botanical<br>Garden       | PANTONE<br>19-5220 TCX                    |                 |                                                     |
| AMANI<br>20phu                | Amani<br>Screen<br>Print | Print                        | Screenprint |               |             |                                    | 230mm W<br>x 196mm<br>H | 1   |     |          |          |                    | Multi-Colour              | RAPHA<br>OWN<br>STANDARD                  |                 | BOTANICA<br>GARDEN &<br>ACID LIME<br>14-0340<br>TCX |
| abelling (1)                  | l .                      |                              |             |               |             |                                    |                         | _   |     |          |          |                    |                           |                                           | I               |                                                     |
| Rapha. MEDIUM MAGE IN VIETNAM | Immago<br>523584-01      | Woven &<br>Rubber<br>Artwork | Size Label  | 523584-<br>01 |             | 2cm down<br>from back<br>neck seam | 22mm x<br>22mm          | 1   |     | Immago   | Approved |                    | Basic White / Basic Black | RAPHA<br>OWN<br>STANDARD                  |                 |                                                     |