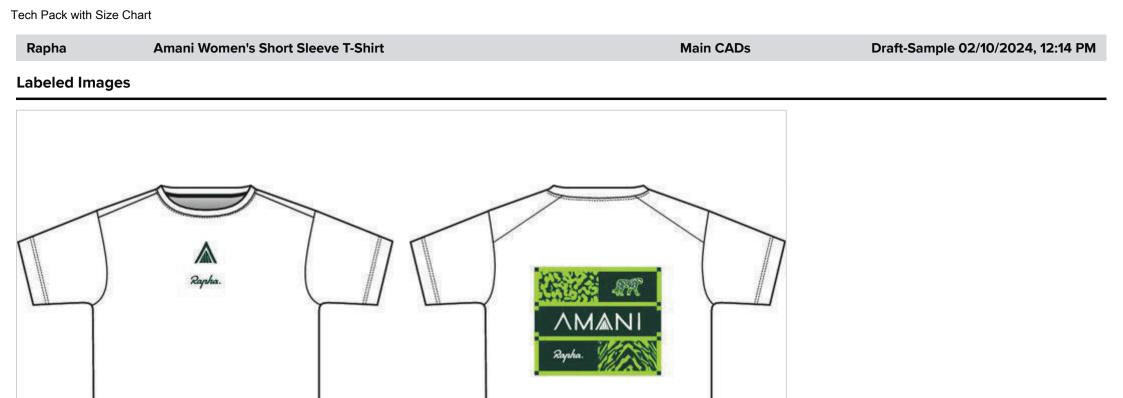

Т

| ech Pack with Siz | ze Chart                           |           |                                   |
|-------------------|------------------------------------|-----------|-----------------------------------|
| Rapha             | Amani Women's Short Sleeve T-Shirt | Main CADs | Draft-Sample 02/10/2024, 12:14 PM |
| Labeled Imag      | ges                                |           |                                   |
| BACK              | SCREEN PRINT                       |           |                                   |
|                   | Кариа.                             |           |                                   |
|                   |                                    |           |                                   |

## Placements

| Image          | Material                       | Material   | Material | Supplier  | Composition               | Placement                              | Dimension | Qty | UOM | Supplier         | Material<br>Status | Only                      | Amani Main Kit Commercial |                                           |                 |                      |
|----------------|--------------------------------|------------|----------|-----------|---------------------------|----------------------------------------|-----------|-----|-----|------------------|--------------------|---------------------------|---------------------------|-------------------------------------------|-----------------|----------------------|
|                |                                | Sub Type   | Group    | Reference |                           |                                        |           |     |     |                  |                    | for<br>Product<br>Colours | Color                     | Colour<br>Specification<br>Pantone<br>TCX | Color<br>Status | Tracking<br>Comments |
| Fabrics (2)    |                                |            |          |           |                           |                                        |           |     |     |                  |                    |                           |                           |                                           |                 |                      |
|                | VTK6210-<br>1 Single<br>Jersey |            |          |           | 100%<br>Organic<br>Cotton | Main Body<br>fabric, back<br>neck tape |           | 0   |     | Un-<br>Available |                    |                           | Basic White               | RAPHA OWN<br>STANDARD                     |                 |                      |
|                | UA<br>VTK5851-<br>4 RIB 1X1    |            |          |           | 100%<br>Organic<br>Cotton | Collar                                 |           | 0   |     | Un-<br>Available |                    |                           | Basic White               | RAPHA OWN<br>STANDARD                     |                 |                      |
| Components (0) |                                |            |          |           |                           |                                        |           |     |     |                  |                    |                           |                           |                                           |                 |                      |
| Artworks (3)   |                                |            |          |           |                           |                                        |           |     |     |                  |                    |                           |                           |                                           |                 |                      |
| Rapha.         | Rapha<br>Script                | Embroidery |          |           |                           |                                        | 40mm W    | 1   |     |                  |                    |                           | Botanical<br>Garden       | PANTONE<br>19-5220 TCX                    |                 |                      |
|                | Amani A                        | Embroidery |          |           |                           |                                        | 40mm W    | 1   |     |                  |                    |                           | Botanical<br>Garden       | PANTONE<br>19-5220 TCX                    |                 |                      |