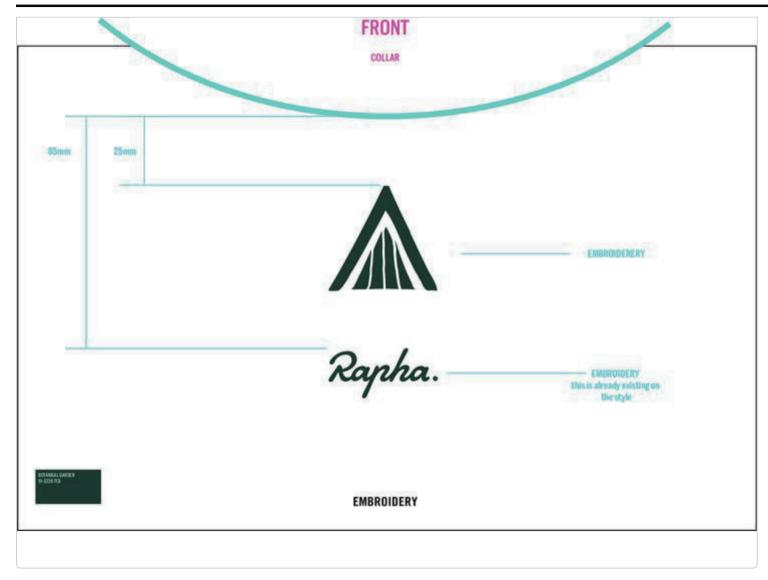

## Placements

| Image          | Material                       | Material   | Material | Supplier  | Composition               | Placement                              | Dimension | Qty | UOM | Supplier         | Material<br>Status | Only                      | Amani Main Kit Commercial |                                           |                 |                      |
|----------------|--------------------------------|------------|----------|-----------|---------------------------|----------------------------------------|-----------|-----|-----|------------------|--------------------|---------------------------|---------------------------|-------------------------------------------|-----------------|----------------------|
|                |                                | Sub Type   | Group    | Reference |                           |                                        |           |     |     |                  |                    | for<br>Product<br>Colours | Color                     | Colour<br>Specification<br>Pantone<br>TCX | Color<br>Status | Tracking<br>Comments |
| Fabrics (2)    |                                |            |          |           |                           |                                        |           |     |     |                  |                    |                           |                           |                                           |                 |                      |
|                | VTK6210-<br>1 Single<br>Jersey |            |          |           | 100%<br>Organic<br>Cotton | Main Body<br>fabric, back<br>neck tape |           | 0   |     | Un-<br>Available |                    |                           | Basic White               | RAPHA OWN<br>STANDARD                     |                 |                      |
|                | UA<br>VTK5851-<br>4 RIB 1X1    |            |          |           | 100%<br>Organic<br>Cotton | Collar                                 |           | 0   |     | Un-<br>Available |                    |                           | Basic White               | RAPHA OWN<br>STANDARD                     |                 |                      |
| Components (0) |                                |            |          |           |                           |                                        |           |     |     |                  |                    |                           |                           |                                           |                 |                      |
| Artworks (3)   |                                |            |          |           |                           |                                        |           |     |     |                  |                    |                           |                           |                                           |                 |                      |
| Rapha.         | Rapha<br>Script                | Embroidery |          |           |                           |                                        | 40mm W    | 1   |     |                  |                    |                           | Botanical<br>Garden       | PANTONE<br>19-5220 TCX                    |                 |                      |
|                | Amani A                        | Embroidery |          |           |                           |                                        | 40mm W    | 1   |     |                  |                    |                           | Botanical<br>Garden       | PANTONE<br>19-5220 TCX                    |                 |                      |