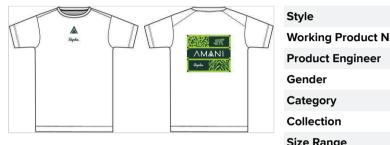

#### Properties

| Style                   | Amani Women's Short Sleeve T-Shirt |
|-------------------------|------------------------------------|
| Working Product Number  | SS25W50140TEE                      |
| Product Engineer        |                                    |
| Gender                  | Womens                             |
| Category                | Road                               |
| Collection              | Special Edition                    |
| Size Range              |                                    |
| Sizes                   |                                    |
| Weight (g)              | 0                                  |
| Dimensions (cm) H x W x |                                    |
| D (Ecom)                |                                    |
|                         |                                    |

# Labeled Images

| Rapha         | Amani Women's Short Sleeve T-Shi   | rt         | Amani Women's Short Sleeve T-Shirt 8 | BOM Draft-Sample 02/10/2024, 12:1 |
|---------------|------------------------------------|------------|--------------------------------------|-----------------------------------|
| Style         | Amani Women's Short Sleeve T-Shirt | Collection | Special Edition                      |                                   |
| Working Produ | ct Number SS25W50140TEE            | Season     | SS25                                 |                                   |