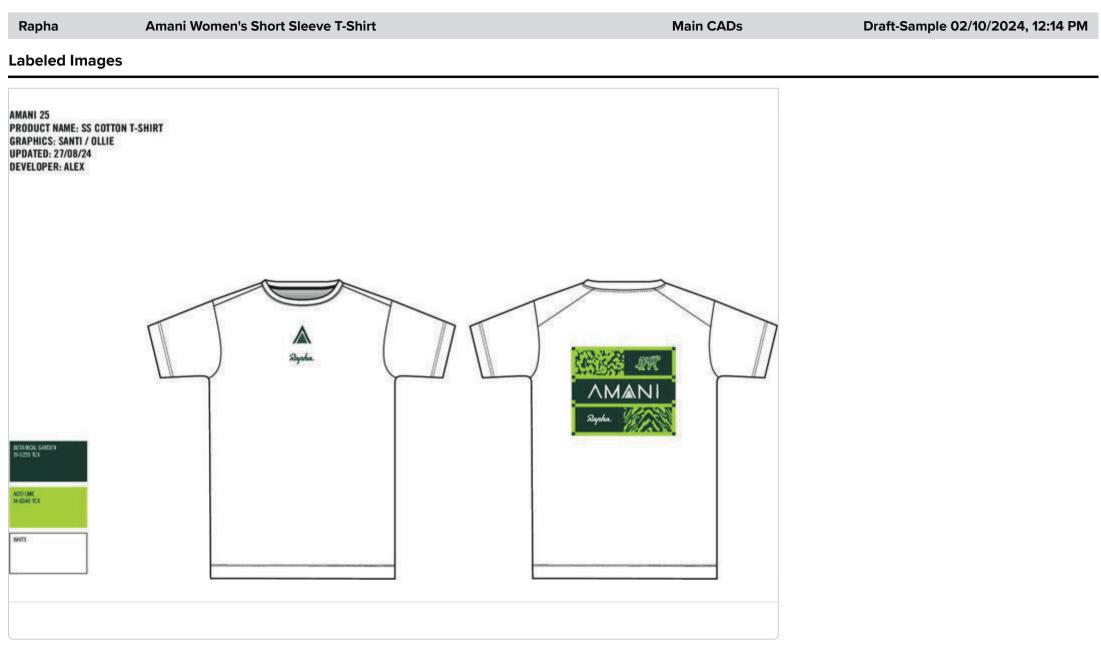

Т

| ech Pack with Siz | ze Chart                           |           |                                   |
|-------------------|------------------------------------|-----------|-----------------------------------|
| Rapha             | Amani Women's Short Sleeve T-Shirt | Main CADs | Draft-Sample 02/10/2024, 12:14 PM |
| Labeled Imag      | ges                                |           |                                   |
| BACK              | SCREEN PRINT                       |           |                                   |
|                   | Кариа.                             |           |                                   |
|                   |                                    |           |                                   |

## Placements

| Image          | Material                       | Material   | Material | Supplier  | Composition               | Placement                              | Dimension | Qty | UOM | Supplier         | Material<br>Status | Only                      | Amani Main Kit Commercial |                                           |                 |                      |
|----------------|--------------------------------|------------|----------|-----------|---------------------------|----------------------------------------|-----------|-----|-----|------------------|--------------------|---------------------------|---------------------------|-------------------------------------------|-----------------|----------------------|
|                |                                | Sub Type   | Group    | Reference |                           |                                        |           |     |     |                  |                    | for<br>Product<br>Colours | Color                     | Colour<br>Specification<br>Pantone<br>TCX | Color<br>Status | Tracking<br>Comments |
| Fabrics (2)    |                                |            |          |           |                           |                                        |           |     |     |                  |                    |                           |                           |                                           |                 |                      |
|                | VTK6210-<br>1 Single<br>Jersey |            |          |           | 100%<br>Organic<br>Cotton | Main Body<br>fabric, back<br>neck tape |           | 0   |     | Un-<br>Available |                    |                           | Basic White               | RAPHA OWN<br>STANDARD                     |                 |                      |
|                | UA<br>VTK5851-<br>4 RIB 1X1    |            |          |           | 100%<br>Organic<br>Cotton | Collar                                 |           | 0   |     | Un-<br>Available |                    |                           | Basic White               | RAPHA OWN<br>STANDARD                     |                 |                      |
| Components (0) |                                |            |          |           |                           |                                        |           |     |     |                  |                    |                           |                           |                                           |                 |                      |
| Artworks (3)   |                                |            |          |           |                           |                                        |           |     |     |                  |                    |                           |                           |                                           |                 |                      |
| Rapha.         | Rapha<br>Script                | Embroidery |          |           |                           |                                        | 40mm W    | 1   |     |                  |                    |                           | Botanical<br>Garden       | PANTONE<br>19-5220 TCX                    |                 |                      |
|                | Amani A                        | Embroidery |          |           |                           |                                        | 40mm W    | 1   |     |                  |                    |                           | Botanical<br>Garden       | PANTONE<br>19-5220 TCX                    |                 |                      |