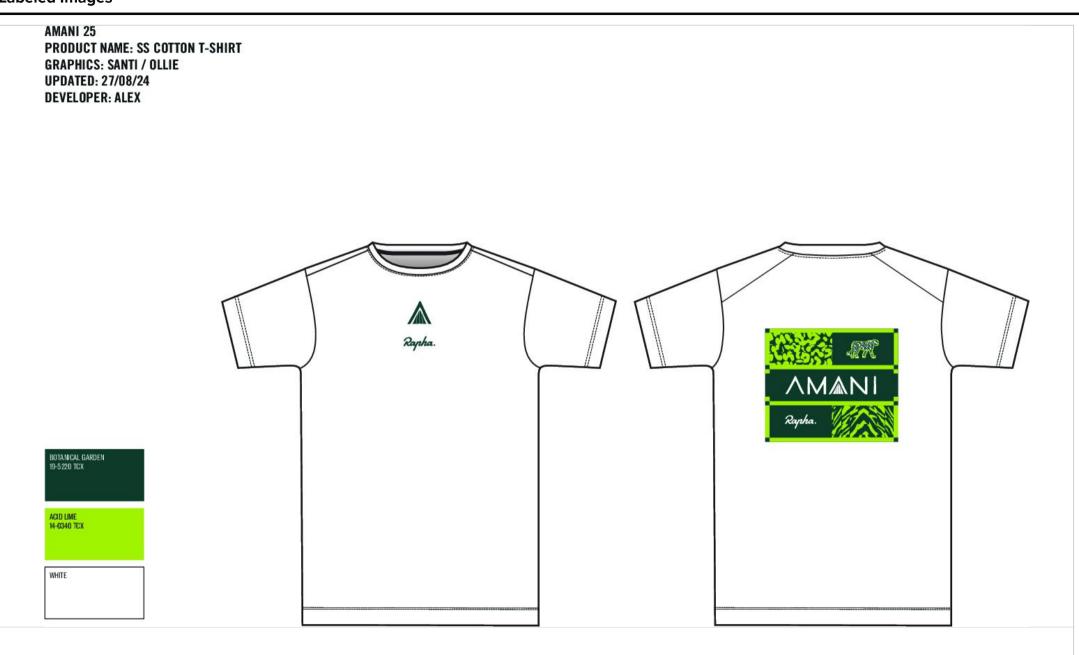

Rapha Amani Women's Short Sleeve T-Shirt Main CADs Draft-Sample 29/10/2024, 10:22 AM

Rapha Amani Women's Short Sleeve T-Shirt Main CADs Draft-Sample 29/10/2024, 10:22 AM

Rapha Amani Women's Short Sleeve T-Shirt Main CADs Draft-Sample 29/10/2024, 10:22 AM

# **Placements**

| Image          | Material                       | Material   | Material | Supplier  | Composition               | Placement                              | Dimension | Qty | UOM | Supplier         | Material<br>Status |                     | Amani Main Kit                            | Commercia       | ıl                 |
|----------------|--------------------------------|------------|----------|-----------|---------------------------|----------------------------------------|-----------|-----|-----|------------------|--------------------|---------------------|-------------------------------------------|-----------------|--------------------|
|                |                                | Sub Type   | Group    | Reference |                           |                                        |           |     |     |                  | Status             | Color               | Colour<br>Specification<br>Pantone<br>TCX | Color<br>Status | Tracking<br>Commen |
| abrics (2)     |                                |            |          |           |                           |                                        |           |     |     |                  |                    |                     |                                           |                 |                    |
|                | VTK6210-<br>1 Single<br>Jersey |            |          |           | 100%<br>Organic<br>Cotton | Main Body<br>fabric, back<br>neck tape |           | 0   |     | Un-<br>Available |                    | Basic White         | RAPHA<br>OWN<br>STANDARD                  |                 |                    |
|                | UA<br>VTK5851-<br>4 RIB 1X1    |            |          |           | 100%<br>Organic<br>Cotton | Collar                                 |           | 0   |     | Un-<br>Available |                    | Basic White         | RAPHA<br>OWN<br>STANDARD                  |                 |                    |
| components (0) |                                |            |          |           |                           |                                        |           |     |     |                  |                    |                     |                                           |                 |                    |
| Artworks (3)   |                                |            |          |           |                           |                                        |           |     |     |                  |                    |                     |                                           |                 |                    |
| Rapha.         | Rapha<br>Script                | Embroidery |          |           |                           |                                        | 40mm W    | 1   |     |                  |                    | Botanical<br>Garden | PANTONE<br>19-5220 TCX                    |                 |                    |
|                | Amani A                        | Embroidery |          |           |                           |                                        | 40mm W    | 1   |     |                  |                    | Botanical<br>Garden | PANTONE<br>19-5220 TCX                    |                 |                    |