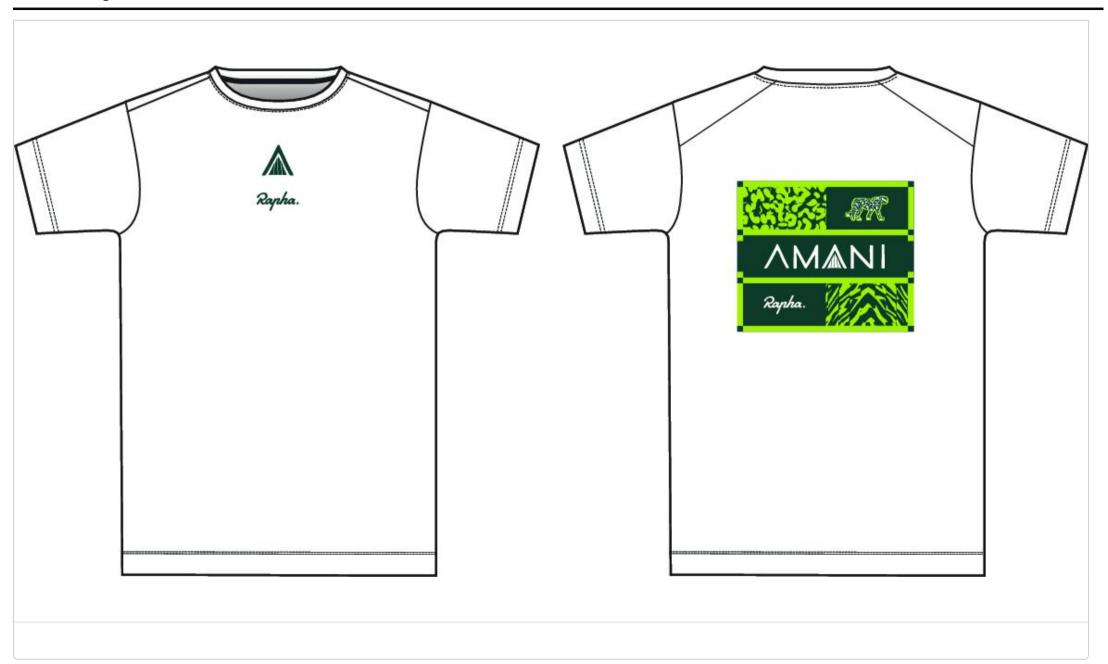

#### **Data Sheets**

| Data Sheet                               | Туре      | Product                            |
|------------------------------------------|-----------|------------------------------------|
| Main CADs                                | CADs      | Amani Women's Short Sleeve T-Shirt |
| Amani Women's Short Sleeve T-Shirt 8 BOM | Style BOM | Amani Women's Short Sleeve T-Shirt |
| Displaying 2 results                     |           |                                    |

Rapha Amani Women's Short Sleeve T-Shirt Main CADs Draft-Sample 29/10/2024, 10:22 AM

Rapha Amani Women's Short Sleeve T-Shirt Main CADs Draft-Sample 29/10/2024, 10:22 AM

Rapha Amani Women's Short Sleeve T-Shirt Main CADs Draft-Sample 29/10/2024, 10:22 AM