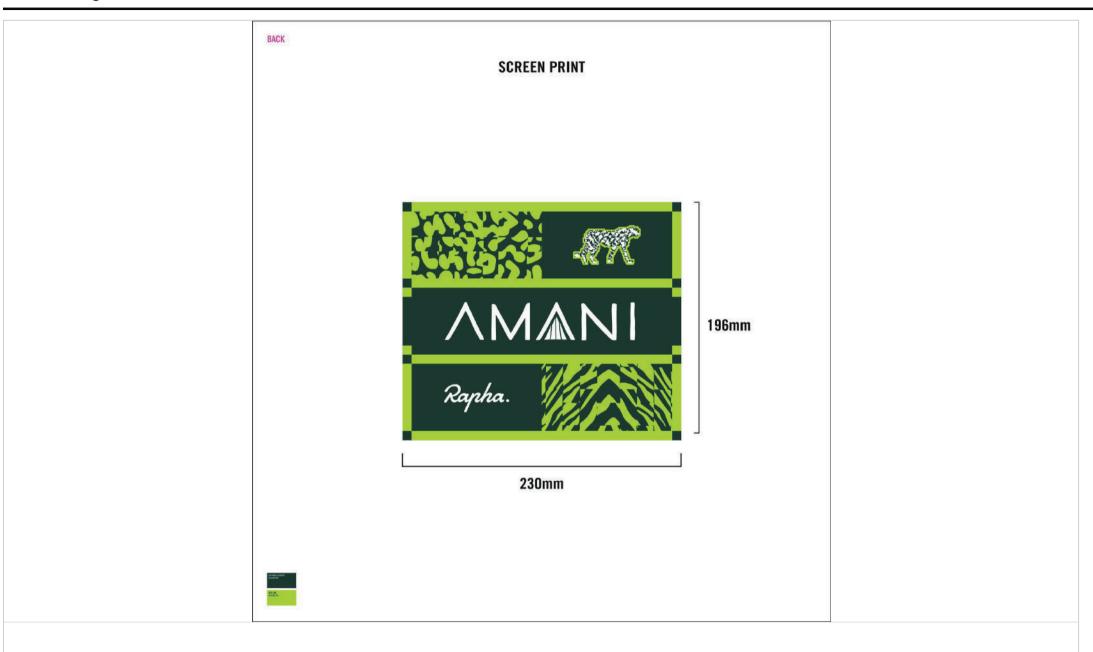

### **Placements**

| Image                         | Material                                        | Material                     | Material    | Supplier          | Composition       | Placement                          | Dimension               | Qty | UOM | Supplier | Material |                           | Amani Main Kit                            | Commercial      | 1                                 |
|-------------------------------|-------------------------------------------------|------------------------------|-------------|-------------------|-------------------|------------------------------------|-------------------------|-----|-----|----------|----------|---------------------------|-------------------------------------------|-----------------|-----------------------------------|
|                               |                                                 | Sub Type                     | Group       | Reference         |                   |                                    |                         |     |     |          | Status   | Color                     | Colour<br>Specification<br>Pantone<br>TCX | Color<br>Status | Tracking<br>Comments              |
| AMANI 2ayaha                  | Amani<br>Screen<br>Print                        | Print                        | Screenprint |                   |                   |                                    | 230mm W<br>x 196mm<br>H | 1   |     |          |          | Multi-Colour              | RAPHA<br>OWN<br>STANDARD                  |                 | BOTANICA<br>GARDEN &<br>ACID LIME |
| _abelling (1)                 | '                                               |                              |             |                   |                   |                                    |                         |     |     |          |          |                           |                                           |                 |                                   |
| Rapha. MEDIUM MADE IN VICTNAM | Immago<br>523584-<br>01                         | Woven &<br>Rubber<br>Artwork | Size Label  | 523584-<br>01     |                   | 2cm down<br>from back<br>neck seam | 22mm x<br>22mm          | 0   |     | Immago   | Approved | Basic White / Basic Black | RAPHA<br>OWN<br>STANDARD                  |                 |                                   |
| Threads (1)                   | <u>'</u>                                        | '                            |             |                   |                   |                                    | <u>'</u>                |     |     |          |          |                           |                                           |                 |                                   |
|                               | Coats<br>Thread                                 |                              |             |                   |                   |                                    |                         | 0   |     | Coats    |          |                           |                                           |                 |                                   |
| Packaging (6)                 | _                                               |                              |             |                   |                   |                                    |                         |     |     |          |          |                           |                                           |                 |                                   |
|                               | Byways<br>Care<br>Label<br>RAPHA<br>CARE<br>LBL | Packaging<br>& Labelling     | Care Label  | RAPHA<br>CARE LBL | 100%<br>Polyester |                                    |                         | 0   |     | Byways   |          | Basic White               | RAPHA<br>OWN<br>STANDARD                  | Approved        |                                   |