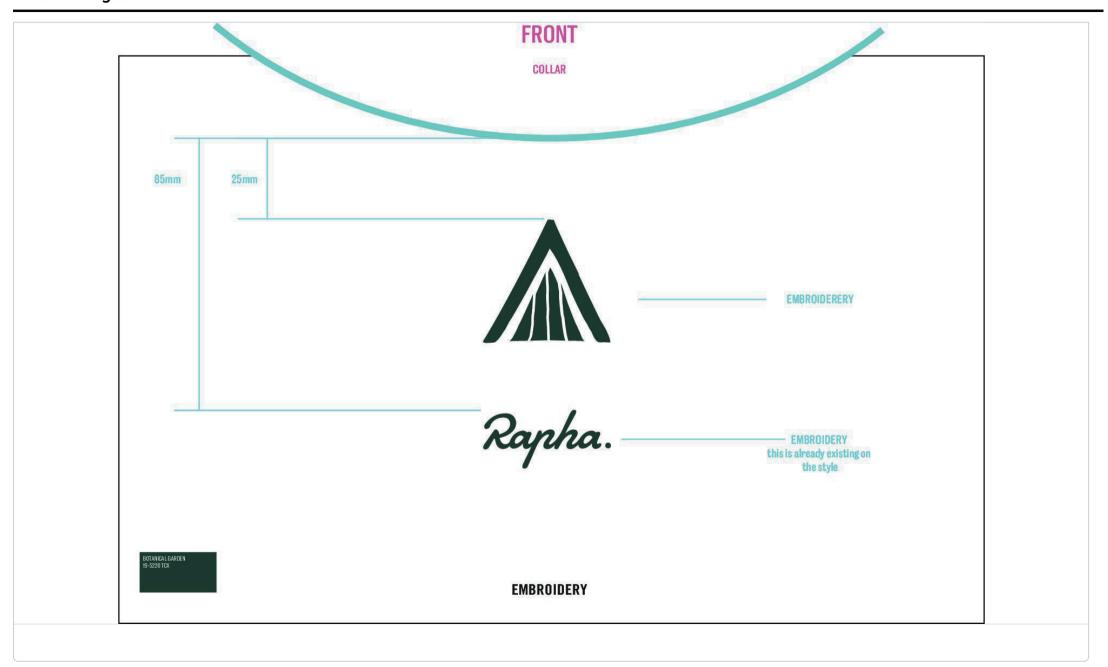

# **Placements**

| Image          | Material                       | Material   | Material | Supplier  | Composition               | Placement                              | Dimension | Qty | UOM | Supplier         | Material<br>Status |                     | Amani Main Kit                            | Commercia       | ıl                 |
|----------------|--------------------------------|------------|----------|-----------|---------------------------|----------------------------------------|-----------|-----|-----|------------------|--------------------|---------------------|-------------------------------------------|-----------------|--------------------|
|                |                                | Sub Type   | Group    | Reference |                           |                                        |           |     |     |                  | Status             | Color               | Colour<br>Specification<br>Pantone<br>TCX | Color<br>Status | Tracking<br>Commen |
| abrics (2)     |                                |            |          |           |                           |                                        |           |     |     |                  |                    |                     |                                           |                 |                    |
|                | VTK6210-<br>1 Single<br>Jersey |            |          |           | 100%<br>Organic<br>Cotton | Main Body<br>fabric, back<br>neck tape |           | 0   |     | Un-<br>Available |                    | Basic White         | RAPHA<br>OWN<br>STANDARD                  |                 |                    |
|                | UA<br>VTK5851-<br>4 RIB 1X1    |            |          |           | 100%<br>Organic<br>Cotton | Collar                                 |           | 0   |     | Un-<br>Available |                    | Basic White         | RAPHA<br>OWN<br>STANDARD                  |                 |                    |
| components (0) |                                |            |          |           |                           |                                        |           |     |     |                  |                    |                     |                                           |                 |                    |
| Artworks (3)   |                                |            |          |           |                           |                                        |           |     |     |                  |                    |                     |                                           |                 |                    |
| Rapha.         | Rapha<br>Script                | Embroidery |          |           |                           |                                        | 40mm W    | 1   |     |                  |                    | Botanical<br>Garden | PANTONE<br>19-5220 TCX                    |                 |                    |
|                | Amani A                        | Embroidery |          |           |                           |                                        | 40mm W    | 1   |     |                  |                    | Botanical<br>Garden | PANTONE<br>19-5220 TCX                    |                 |                    |