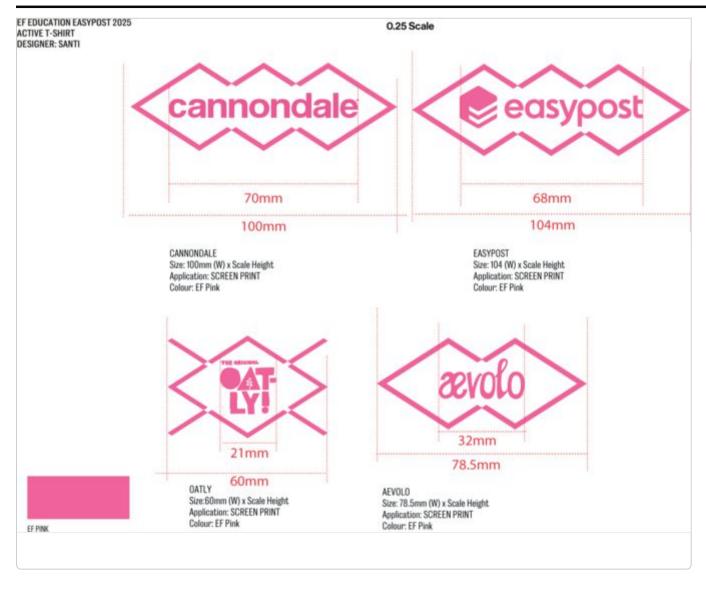

### Placements

| Image                                                                                                                                                                                                                                                                                                                                                                                                                                                                                                                                                                                                                                                                                                                                                                                                                                                                                                                                                                                                                                                                                                                                                                                                                                                                                                                                                                                                                                                                                                                                                                                                                                                                                                                                                                                                                                                                                                                                                                                                                                                                                                                          | Material                                                              | Material   | Material | Supplier               | Composition               | Placement                              | Dimension | Qty | UOM | Supplier         | Material | Only for           |             | Main                                   | Kit             |                                                                                            |
|--------------------------------------------------------------------------------------------------------------------------------------------------------------------------------------------------------------------------------------------------------------------------------------------------------------------------------------------------------------------------------------------------------------------------------------------------------------------------------------------------------------------------------------------------------------------------------------------------------------------------------------------------------------------------------------------------------------------------------------------------------------------------------------------------------------------------------------------------------------------------------------------------------------------------------------------------------------------------------------------------------------------------------------------------------------------------------------------------------------------------------------------------------------------------------------------------------------------------------------------------------------------------------------------------------------------------------------------------------------------------------------------------------------------------------------------------------------------------------------------------------------------------------------------------------------------------------------------------------------------------------------------------------------------------------------------------------------------------------------------------------------------------------------------------------------------------------------------------------------------------------------------------------------------------------------------------------------------------------------------------------------------------------------------------------------------------------------------------------------------------------|-----------------------------------------------------------------------|------------|----------|------------------------|---------------------------|----------------------------------------|-----------|-----|-----|------------------|----------|--------------------|-------------|----------------------------------------|-----------------|--------------------------------------------------------------------------------------------|
|                                                                                                                                                                                                                                                                                                                                                                                                                                                                                                                                                                                                                                                                                                                                                                                                                                                                                                                                                                                                                                                                                                                                                                                                                                                                                                                                                                                                                                                                                                                                                                                                                                                                                                                                                                                                                                                                                                                                                                                                                                                                                                                                |                                                                       | Sub Type   | Group    | Group Reference        |                           |                                        |           |     |     |                  | Status   | Product<br>Colours | Color       | Colour<br>Specification<br>Pantone TCX | Color<br>Status | Tracking<br>Comments                                                                       |
| abrics (2)                                                                                                                                                                                                                                                                                                                                                                                                                                                                                                                                                                                                                                                                                                                                                                                                                                                                                                                                                                                                                                                                                                                                                                                                                                                                                                                                                                                                                                                                                                                                                                                                                                                                                                                                                                                                                                                                                                                                                                                                                                                                                                                     |                                                                       |            |          |                        |                           |                                        |           |     |     |                  |          |                    |             |                                        |                 |                                                                                            |
|                                                                                                                                                                                                                                                                                                                                                                                                                                                                                                                                                                                                                                                                                                                                                                                                                                                                                                                                                                                                                                                                                                                                                                                                                                                                                                                                                                                                                                                                                                                                                                                                                                                                                                                                                                                                                                                                                                                                                                                                                                                                                                                                | Fleece 100% cotton<br>OE20/2+CD8/1_420 GSM<br>- UA Plains Program     |            |          | CONVENTIONAL<br>COTTON | 100% Cotton               | Main Body,<br>Back neck<br>tape        |           | 0   |     | Un-<br>Available |          |                    | Basic Black | RAPHA OWN<br>STANDARD                  |                 | Lab dip<br>requested                                                                       |
|                                                                                                                                                                                                                                                                                                                                                                                                                                                                                                                                                                                                                                                                                                                                                                                                                                                                                                                                                                                                                                                                                                                                                                                                                                                                                                                                                                                                                                                                                                                                                                                                                                                                                                                                                                                                                                                                                                                                                                                                                                                                                                                                | Rib 2x2 16's<br>Cm+55D/OP_97/3_Cotton<br>Spandex_445<br>GSM_VTK6002-1 |            |          | CONVENTIONAL<br>COTTON | 97% Cotton,<br>3% Spandex | Neckline RIB<br>and CUFF RIB           |           | 0   |     | Un-<br>Available |          |                    | Basic Black | RAPHA OWN<br>STANDARD                  |                 | Lab dip<br>requested                                                                       |
| Components (0)                                                                                                                                                                                                                                                                                                                                                                                                                                                                                                                                                                                                                                                                                                                                                                                                                                                                                                                                                                                                                                                                                                                                                                                                                                                                                                                                                                                                                                                                                                                                                                                                                                                                                                                                                                                                                                                                                                                                                                                                                                                                                                                 |                                                                       |            |          |                        |                           |                                        |           |     |     |                  |          |                    |             |                                        |                 |                                                                                            |
| Artworks (5)                                                                                                                                                                                                                                                                                                                                                                                                                                                                                                                                                                                                                                                                                                                                                                                                                                                                                                                                                                                                                                                                                                                                                                                                                                                                                                                                                                                                                                                                                                                                                                                                                                                                                                                                                                                                                                                                                                                                                                                                                                                                                                                   |                                                                       |            |          |                        |                           |                                        |           |     |     |                  |          |                    |             |                                        |                 |                                                                                            |
| Ragha.                                                                                                                                                                                                                                                                                                                                                                                                                                                                                                                                                                                                                                                                                                                                                                                                                                                                                                                                                                                                                                                                                                                                                                                                                                                                                                                                                                                                                                                                                                                                                                                                                                                                                                                                                                                                                                                                                                                                                                                                                                                                                                                         | Rapha EF Lock UP                                                      | Embroidery |          |                        |                           | Centre Front<br>As per CAD             |           | 1   |     |                  |          |                    | EF Pink     | RAPHA OWN<br>STANDARD                  |                 | The CAD<br>ask for<br>screen<br>print,<br>please<br>ignore, we<br>want to use<br>Embroider |
| A series and a ser | Oatly Logo                                                            | Embroidery |          |                        |                           | Right Sleeve<br>as worn, as per<br>CAD |           | 1   |     |                  |          |                    | EF Pink     | RAPHA OWN<br>STANDARD                  |                 | The CAD<br>ask for<br>screen<br>print,<br>please<br>ignore, we<br>want to us<br>Embroider  |

## Placements

| Image                                                                                                                                                                                                                                                                                                                                                                                                                                                                                                                                                                                                                                                                                                                                                                                                                                                                                                                                                                                                                                                                                                                                                                                                                                                                                                                                                                                                                                                                                                                                                                                                                                                                                                                                                                                                                                                                                                                                                                                                                                                                                                                                                                                                                                                                                                                                                                                                                                                                                                                                                  | Material            | Material         | Material           | Supplier  | Composition | Placement                              | Dimension      | Qty | UOM   | Supplier  | Material | Only for           |             | Main                                   | Kit             |                                                                                             |
|--------------------------------------------------------------------------------------------------------------------------------------------------------------------------------------------------------------------------------------------------------------------------------------------------------------------------------------------------------------------------------------------------------------------------------------------------------------------------------------------------------------------------------------------------------------------------------------------------------------------------------------------------------------------------------------------------------------------------------------------------------------------------------------------------------------------------------------------------------------------------------------------------------------------------------------------------------------------------------------------------------------------------------------------------------------------------------------------------------------------------------------------------------------------------------------------------------------------------------------------------------------------------------------------------------------------------------------------------------------------------------------------------------------------------------------------------------------------------------------------------------------------------------------------------------------------------------------------------------------------------------------------------------------------------------------------------------------------------------------------------------------------------------------------------------------------------------------------------------------------------------------------------------------------------------------------------------------------------------------------------------------------------------------------------------------------------------------------------------------------------------------------------------------------------------------------------------------------------------------------------------------------------------------------------------------------------------------------------------------------------------------------------------------------------------------------------------------------------------------------------------------------------------------------------------|---------------------|------------------|--------------------|-----------|-------------|----------------------------------------|----------------|-----|-------|-----------|----------|--------------------|-------------|----------------------------------------|-----------------|---------------------------------------------------------------------------------------------|
|                                                                                                                                                                                                                                                                                                                                                                                                                                                                                                                                                                                                                                                                                                                                                                                                                                                                                                                                                                                                                                                                                                                                                                                                                                                                                                                                                                                                                                                                                                                                                                                                                                                                                                                                                                                                                                                                                                                                                                                                                                                                                                                                                                                                                                                                                                                                                                                                                                                                                                                                                        |                     | Sub Type         | Group              | Reference |             |                                        |                |     |       |           | Status   | Product<br>Colours | Color       | Colour<br>Specification<br>Pantone TCX | Color<br>Status | Tracking<br>Comments                                                                        |
| Eac Contract of Co                                                                                                                                                                                                                                                                                                                                                                                                                         | Aveolo Logo         | Embroidery       |                    |           |             | Left Sleeve as<br>worn, as per<br>CAD  |                | 1   |       |           |          |                    | EF Pink     | RAPHA OWN<br>STANDARD                  |                 | The CAD<br>ask for<br>screen<br>print,<br>please<br>ignore, we<br>want to use<br>Embroidery |
| Ecsypost<br>term<br>Term<br>Term                                                                                                                                                                                                                                                                                                                                                                                                                                                                                                                                                                                                                                                                                                                                                                                                                                                                                                                                                                                                                                                                                                                                                                                                                                                                                                                                                                                                                                                                                                                                                                                                                                                                                                                                                                                                                                                                                                                                                                                                                                                                                                                                                                                                                                                                                                                                                                                                                                                                                                                       | EasyPost Logo       | Embroidery       |                    |           |             | Left Sleeve as<br>worn, as per<br>CAD  |                | 1   |       |           |          |                    | EF Pink     | RAPHA OWN<br>STANDARD                  |                 | The CAD<br>ask for<br>screen<br>print,<br>please<br>ignore, we<br>want to use<br>Embroidery |
| Connonclaie<br>Meridian<br>Meridian<br>Meridian<br>Meridian<br>Meridian<br>Meridian<br>Meridian<br>Meridian<br>Meridian<br>Meridian<br>Meridian<br>Meridian<br>Meridian<br>Meridian<br>Meridian<br>Meridian<br>Meridian<br>Meridian<br>Meridian<br>Meridian<br>Meridian<br>Meridian<br>Meridian<br>Meridian<br>Meridian<br>Meridian<br>Meridian<br>Meridian<br>Meridian<br>Meridian<br>Meridian<br>Meridian<br>Meridian<br>Meridian<br>Meridian<br>Meridian<br>Meridian<br>Meridian<br>Meridian<br>Meridian<br>Meridian<br>Meridian<br>Meridian<br>Meridian<br>Meridian<br>Meridian<br>Meridian<br>Meridian<br>Meridian<br>Meridian<br>Meridian<br>Meridian<br>Meridian<br>Meridian<br>Meridian<br>Meridian<br>Meridian<br>Meridian<br>Meridian<br>Meridian<br>Meridian<br>Meridian<br>Meridian<br>Meridian<br>Meridian<br>Meridian<br>Meridian<br>Meridian<br>Meridian<br>Meridian<br>Meridian<br>Meridian<br>Meridian<br>Meridian<br>Meridian<br>Meridian<br>Meridian<br>Meridian<br>Meridian<br>Meridian<br>Meridian<br>Meridian<br>Meridian<br>Meridian<br>Meridian<br>Meridian<br>Meridian<br>Meridian<br>Meridian<br>Meridian<br>Meridian<br>Meridian<br>Meridian<br>Meridian<br>Meridian<br>Meridian<br>Meridian<br>Meridian<br>Meridian<br>Meridian<br>Meridian<br>Meridian<br>Meridian<br>Meridian<br>Meridian<br>Meridian<br>Meridian<br>Meridian<br>Meridian<br>Meridian<br>Meridian<br>Meridian<br>Meridian<br>Meridian<br>Meridian<br>Meridian<br>Meridian<br>Meridian<br>Meridian<br>Meridian<br>Meridian<br>Meridian<br>Meridian<br>Meridian<br>Meridian<br>Meridian<br>Meridian<br>Meridian<br>Meridian<br>Meridian<br>Meridian<br>Meridian<br>Meridian<br>Meridian<br>Meridian<br>Meridian<br>Meridian<br>Meridian<br>Meridian<br>Meridian<br>Meridian<br>Meridian<br>Meridian<br>Meridian<br>Meridian<br>Meridian<br>Meridian<br>Meridian<br>Meridian<br>Meridian<br>Meridian<br>Meridian<br>Meridian<br>Meridian<br>Meridian<br>Meridian<br>Meridian<br>Meridian<br>Meridian<br>Meridian<br>Meridian<br>Meridian<br>Meridian<br>Meridian<br>Meridian<br>Meridian<br>Meridian<br>Meridian<br>Meridian<br>Meridian<br>Meridian<br>Meridian<br>Meridian<br>Meridian<br>Meridian<br>Meridian<br>Meridian<br>Meridian<br>Meridian<br>Meridian<br>Meridian<br>Meridian<br>Meridian<br>Meridian<br>Meridian<br>Meridian<br>Meridian<br>Meridian<br>Meridian<br>Meridian<br>Meridian<br>Meridian<br>Meridian<br>Meridian<br>Meridian<br>Meridian<br>Meridian<br>Meridian<br>Meridian<br>Meridian<br>Meridian<br>Meridian<br>Meridian<br>Mer | Cannondale Logo     | Embroidery       |                    |           |             | Right Sleeve<br>as worn, as per<br>CAD |                | 1   |       |           |          |                    | EF Pink     | RAPHA OWN<br>STANDARD                  |                 | The CAD<br>ask for<br>screen<br>print,<br>please<br>ignore, we<br>want to use<br>Embroidery |
| Labelling (1)                                                                                                                                                                                                                                                                                                                                                                                                                                                                                                                                                                                                                                                                                                                                                                                                                                                                                                                                                                                                                                                                                                                                                                                                                                                                                                                                                                                                                                                                                                                                                                                                                                                                                                                                                                                                                                                                                                                                                                                                                                                                                                                                                                                                                                                                                                                                                                                                                                                                                                                                          |                     |                  |                    |           |             |                                        |                |     |       |           |          |                    |             |                                        |                 |                                                                                             |
| Sayafan Sayafa Sayafan Withiwi<br>William Withiwi Nethawi<br>Minimi                                                                                                                                                                                                                                                                                                                                                                                                                                                                                                                                                                                                                                                                                                                                                                                                                                                                                                                                                                                                                                                                                                                                                                                                                                                                                                                                                                                                                                                                                                                                                                                                                                                                                                                                                                                                                                                                                                                                                                                                                                                                                                                                                                                                                                                                                                                                                                                                                                                                                    | E Textint RA0005    | Heat<br>Transfer | Non-<br>Reflective | RA0005    |             | 2cm down<br>from back<br>neck seam     | 22mm x<br>22mm | 1   | Piece | E Textint | Approved |                    | Basic Black | RAPHA OWN<br>STANDARD                  |                 | Basic Black<br>BOX - Basic<br>White Text                                                    |
| Գ This is to b                                                                                                                                                                                                                                                                                                                                                                                                                                                                                                                                                                                                                                                                                                                                                                                                                                                                                                                                                                                                                                                                                                                                                                                                                                                                                                                                                                                                                                                                                                                                                                                                                                                                                                                                                                                                                                                                                                                                                                                                                                                                                                                                                                                                                                                                                                                                                                                                                                                                                                                                         | e Immago woven labe |                  |                    |           |             |                                        |                |     |       |           |          |                    |             |                                        |                 |                                                                                             |
| Threads (1)                                                                                                                                                                                                                                                                                                                                                                                                                                                                                                                                                                                                                                                                                                                                                                                                                                                                                                                                                                                                                                                                                                                                                                                                                                                                                                                                                                                                                                                                                                                                                                                                                                                                                                                                                                                                                                                                                                                                                                                                                                                                                                                                                                                                                                                                                                                                                                                                                                                                                                                                            |                     |                  |                    |           |             |                                        |                |     |       |           |          |                    |             |                                        |                 |                                                                                             |
| Displaying 5 - 8 of 15 r                                                                                                                                                                                                                                                                                                                                                                                                                                                                                                                                                                                                                                                                                                                                                                                                                                                                                                                                                                                                                                                                                                                                                                                                                                                                                                                                                                                                                                                                                                                                                                                                                                                                                                                                                                                                                                                                                                                                                                                                                                                                                                                                                                                                                                                                                                                                                                                                                                                                                                                               | coulto              |                  |                    |           |             |                                        |                | -   |       |           |          |                    |             |                                        |                 |                                                                                             |