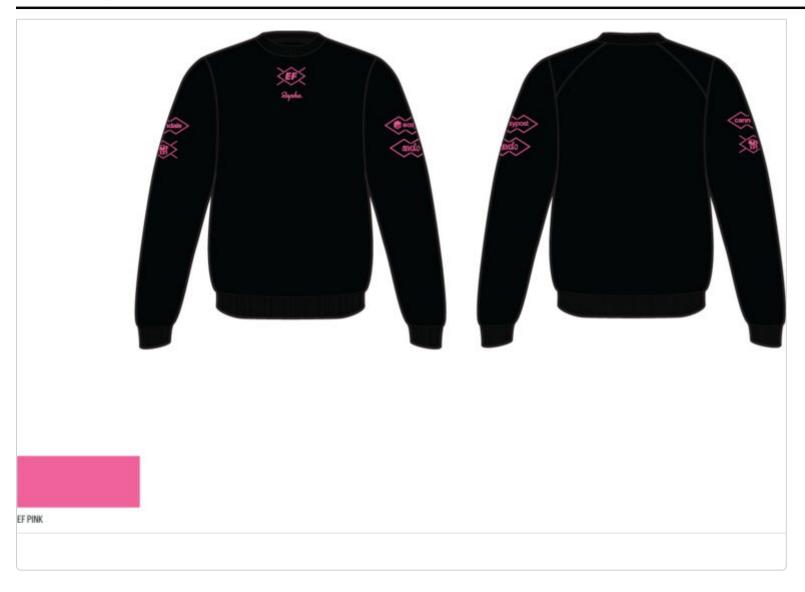

### Placements

| Image                                                                                                                                                                                                                                                                                                                                                                                                                                                                                                                                                                                                                                                                                                                                                                                                                                                                                                                                                                                                                                                                                                                                                                                                                                                                                                                                                                                                                                                                                                                                                                                                                                                                                                                                                                                                                                                                                                                                                                                                                                                                                                                          | Material                                                              | Material   | Material | Supplier               | Composition               | Placement                              | Dimension | Qty | UOM | Supplier         | Material | Only for           |             | Main                                   | Kit             |                                                                                            |
|--------------------------------------------------------------------------------------------------------------------------------------------------------------------------------------------------------------------------------------------------------------------------------------------------------------------------------------------------------------------------------------------------------------------------------------------------------------------------------------------------------------------------------------------------------------------------------------------------------------------------------------------------------------------------------------------------------------------------------------------------------------------------------------------------------------------------------------------------------------------------------------------------------------------------------------------------------------------------------------------------------------------------------------------------------------------------------------------------------------------------------------------------------------------------------------------------------------------------------------------------------------------------------------------------------------------------------------------------------------------------------------------------------------------------------------------------------------------------------------------------------------------------------------------------------------------------------------------------------------------------------------------------------------------------------------------------------------------------------------------------------------------------------------------------------------------------------------------------------------------------------------------------------------------------------------------------------------------------------------------------------------------------------------------------------------------------------------------------------------------------------|-----------------------------------------------------------------------|------------|----------|------------------------|---------------------------|----------------------------------------|-----------|-----|-----|------------------|----------|--------------------|-------------|----------------------------------------|-----------------|--------------------------------------------------------------------------------------------|
|                                                                                                                                                                                                                                                                                                                                                                                                                                                                                                                                                                                                                                                                                                                                                                                                                                                                                                                                                                                                                                                                                                                                                                                                                                                                                                                                                                                                                                                                                                                                                                                                                                                                                                                                                                                                                                                                                                                                                                                                                                                                                                                                |                                                                       | Sub Type   | Group    | Group Reference        |                           |                                        |           |     |     |                  | Status   | Product<br>Colours | Color       | Colour<br>Specification<br>Pantone TCX | Color<br>Status | Tracking<br>Comments                                                                       |
| abrics (2)                                                                                                                                                                                                                                                                                                                                                                                                                                                                                                                                                                                                                                                                                                                                                                                                                                                                                                                                                                                                                                                                                                                                                                                                                                                                                                                                                                                                                                                                                                                                                                                                                                                                                                                                                                                                                                                                                                                                                                                                                                                                                                                     |                                                                       |            |          |                        |                           |                                        |           |     |     |                  |          |                    |             |                                        |                 |                                                                                            |
|                                                                                                                                                                                                                                                                                                                                                                                                                                                                                                                                                                                                                                                                                                                                                                                                                                                                                                                                                                                                                                                                                                                                                                                                                                                                                                                                                                                                                                                                                                                                                                                                                                                                                                                                                                                                                                                                                                                                                                                                                                                                                                                                | Fleece 100% cotton<br>OE20/2+CD8/1_420 GSM<br>- UA Plains Program     |            |          | CONVENTIONAL<br>COTTON | 100% Cotton               | Main Body,<br>Back neck<br>tape        |           | 0   |     | Un-<br>Available |          |                    | Basic Black | RAPHA OWN<br>STANDARD                  |                 | Lab dip<br>requested                                                                       |
|                                                                                                                                                                                                                                                                                                                                                                                                                                                                                                                                                                                                                                                                                                                                                                                                                                                                                                                                                                                                                                                                                                                                                                                                                                                                                                                                                                                                                                                                                                                                                                                                                                                                                                                                                                                                                                                                                                                                                                                                                                                                                                                                | Rib 2x2 16's<br>Cm+55D/OP_97/3_Cotton<br>Spandex_445<br>GSM_VTK6002-1 |            |          | CONVENTIONAL<br>COTTON | 97% Cotton,<br>3% Spandex | Neckline RIB<br>and CUFF RIB           |           | 0   |     | Un-<br>Available |          |                    | Basic Black | RAPHA OWN<br>STANDARD                  |                 | Lab dip<br>requested                                                                       |
| Components (0)                                                                                                                                                                                                                                                                                                                                                                                                                                                                                                                                                                                                                                                                                                                                                                                                                                                                                                                                                                                                                                                                                                                                                                                                                                                                                                                                                                                                                                                                                                                                                                                                                                                                                                                                                                                                                                                                                                                                                                                                                                                                                                                 |                                                                       |            |          |                        |                           |                                        |           |     |     |                  |          |                    |             |                                        |                 |                                                                                            |
| Artworks (5)                                                                                                                                                                                                                                                                                                                                                                                                                                                                                                                                                                                                                                                                                                                                                                                                                                                                                                                                                                                                                                                                                                                                                                                                                                                                                                                                                                                                                                                                                                                                                                                                                                                                                                                                                                                                                                                                                                                                                                                                                                                                                                                   |                                                                       |            |          |                        |                           |                                        |           |     |     |                  |          |                    |             |                                        |                 |                                                                                            |
| Ragha.                                                                                                                                                                                                                                                                                                                                                                                                                                                                                                                                                                                                                                                                                                                                                                                                                                                                                                                                                                                                                                                                                                                                                                                                                                                                                                                                                                                                                                                                                                                                                                                                                                                                                                                                                                                                                                                                                                                                                                                                                                                                                                                         | Rapha EF Lock UP                                                      | Embroidery |          |                        |                           | Centre Front<br>As per CAD             |           | 1   |     |                  |          |                    | EF Pink     | RAPHA OWN<br>STANDARD                  |                 | The CAD<br>ask for<br>screen<br>print,<br>please<br>ignore, we<br>want to use<br>Embroider |
| A series and a ser | Oatly Logo                                                            | Embroidery |          |                        |                           | Right Sleeve<br>as worn, as per<br>CAD |           | 1   |     |                  |          |                    | EF Pink     | RAPHA OWN<br>STANDARD                  |                 | The CAD<br>ask for<br>screen<br>print,<br>please<br>ignore, we<br>want to us<br>Embroider  |

## Placements

| Image                                                                                                                                                                                                                                                                                                                                                                                                                                                                                                                                                                                                                                                                                                                                                                                                                                                                                                                                                                                                                                                                                                                                                                                                                                                                                                                                                                                                                                                                                                                                                                                                                                                                                                                                                                                                                                                                                                                                                                                                                                                                                                                                                                                                                                                                                                                                                                                                                                                                                                                                                  | Material            | Material         | Material           | Supplier  | Composition | Placement                              | Dimension      | Qty | UOM   | Supplier  | Material | Only for           |             | Main                                   | Kit             |                                                                                             |
|--------------------------------------------------------------------------------------------------------------------------------------------------------------------------------------------------------------------------------------------------------------------------------------------------------------------------------------------------------------------------------------------------------------------------------------------------------------------------------------------------------------------------------------------------------------------------------------------------------------------------------------------------------------------------------------------------------------------------------------------------------------------------------------------------------------------------------------------------------------------------------------------------------------------------------------------------------------------------------------------------------------------------------------------------------------------------------------------------------------------------------------------------------------------------------------------------------------------------------------------------------------------------------------------------------------------------------------------------------------------------------------------------------------------------------------------------------------------------------------------------------------------------------------------------------------------------------------------------------------------------------------------------------------------------------------------------------------------------------------------------------------------------------------------------------------------------------------------------------------------------------------------------------------------------------------------------------------------------------------------------------------------------------------------------------------------------------------------------------------------------------------------------------------------------------------------------------------------------------------------------------------------------------------------------------------------------------------------------------------------------------------------------------------------------------------------------------------------------------------------------------------------------------------------------------|---------------------|------------------|--------------------|-----------|-------------|----------------------------------------|----------------|-----|-------|-----------|----------|--------------------|-------------|----------------------------------------|-----------------|---------------------------------------------------------------------------------------------|
|                                                                                                                                                                                                                                                                                                                                                                                                                                                                                                                                                                                                                                                                                                                                                                                                                                                                                                                                                                                                                                                                                                                                                                                                                                                                                                                                                                                                                                                                                                                                                                                                                                                                                                                                                                                                                                                                                                                                                                                                                                                                                                                                                                                                                                                                                                                                                                                                                                                                                                                                                        |                     | Sub Type         | Group              | Reference |             |                                        |                |     |       |           | Status   | Product<br>Colours | Color       | Colour<br>Specification<br>Pantone TCX | Color<br>Status | Tracking<br>Comments                                                                        |
| Eac Contract of Co                                                                                                                                                                                                                                                                                                                                                                                                                         | Aveolo Logo         | Embroidery       |                    |           |             | Left Sleeve as<br>worn, as per<br>CAD  |                | 1   |       |           |          |                    | EF Pink     | RAPHA OWN<br>STANDARD                  |                 | The CAD<br>ask for<br>screen<br>print,<br>please<br>ignore, we<br>want to use<br>Embroidery |
| Ecsypost<br>term<br>Term<br>Term                                                                                                                                                                                                                                                                                                                                                                                                                                                                                                                                                                                                                                                                                                                                                                                                                                                                                                                                                                                                                                                                                                                                                                                                                                                                                                                                                                                                                                                                                                                                                                                                                                                                                                                                                                                                                                                                                                                                                                                                                                                                                                                                                                                                                                                                                                                                                                                                                                                                                                                       | EasyPost Logo       | Embroidery       |                    |           |             | Left Sleeve as<br>worn, as per<br>CAD  |                | 1   |       |           |          |                    | EF Pink     | RAPHA OWN<br>STANDARD                  |                 | The CAD<br>ask for<br>screen<br>print,<br>please<br>ignore, we<br>want to use<br>Embroidery |
| Connonclaie<br>Meridian<br>Meridian<br>Meridian<br>Meridian<br>Meridian<br>Meridian<br>Meridian<br>Meridian<br>Meridian<br>Meridian<br>Meridian<br>Meridian<br>Meridian<br>Meridian<br>Meridian<br>Meridian<br>Meridian<br>Meridian<br>Meridian<br>Meridian<br>Meridian<br>Meridian<br>Meridian<br>Meridian<br>Meridian<br>Meridian<br>Meridian<br>Meridian<br>Meridian<br>Meridian<br>Meridian<br>Meridian<br>Meridian<br>Meridian<br>Meridian<br>Meridian<br>Meridian<br>Meridian<br>Meridian<br>Meridian<br>Meridian<br>Meridian<br>Meridian<br>Meridian<br>Meridian<br>Meridian<br>Meridian<br>Meridian<br>Meridian<br>Meridian<br>Meridian<br>Meridian<br>Meridian<br>Meridian<br>Meridian<br>Meridian<br>Meridian<br>Meridian<br>Meridian<br>Meridian<br>Meridian<br>Meridian<br>Meridian<br>Meridian<br>Meridian<br>Meridian<br>Meridian<br>Meridian<br>Meridian<br>Meridian<br>Meridian<br>Meridian<br>Meridian<br>Meridian<br>Meridian<br>Meridian<br>Meridian<br>Meridian<br>Meridian<br>Meridian<br>Meridian<br>Meridian<br>Meridian<br>Meridian<br>Meridian<br>Meridian<br>Meridian<br>Meridian<br>Meridian<br>Meridian<br>Meridian<br>Meridian<br>Meridian<br>Meridian<br>Meridian<br>Meridian<br>Meridian<br>Meridian<br>Meridian<br>Meridian<br>Meridian<br>Meridian<br>Meridian<br>Meridian<br>Meridian<br>Meridian<br>Meridian<br>Meridian<br>Meridian<br>Meridian<br>Meridian<br>Meridian<br>Meridian<br>Meridian<br>Meridian<br>Meridian<br>Meridian<br>Meridian<br>Meridian<br>Meridian<br>Meridian<br>Meridian<br>Meridian<br>Meridian<br>Meridian<br>Meridian<br>Meridian<br>Meridian<br>Meridian<br>Meridian<br>Meridian<br>Meridian<br>Meridian<br>Meridian<br>Meridian<br>Meridian<br>Meridian<br>Meridian<br>Meridian<br>Meridian<br>Meridian<br>Meridian<br>Meridian<br>Meridian<br>Meridian<br>Meridian<br>Meridian<br>Meridian<br>Meridian<br>Meridian<br>Meridian<br>Meridian<br>Meridian<br>Meridian<br>Meridian<br>Meridian<br>Meridian<br>Meridian<br>Meridian<br>Meridian<br>Meridian<br>Meridian<br>Meridian<br>Meridian<br>Meridian<br>Meridian<br>Meridian<br>Meridian<br>Meridian<br>Meridian<br>Meridian<br>Meridian<br>Meridian<br>Meridian<br>Meridian<br>Meridian<br>Meridian<br>Meridian<br>Meridian<br>Meridian<br>Meridian<br>Meridian<br>Meridian<br>Meridian<br>Meridian<br>Meridian<br>Meridian<br>Meridian<br>Meridian<br>Meridian<br>Meridian<br>Meridian<br>Meridian<br>Meridian<br>Meridian<br>Meridian<br>Meridian<br>Meridian<br>Meridian<br>Meridian<br>Meridian<br>Meridian<br>Meridian<br>Mer | Cannondale Logo     | Embroidery       |                    |           |             | Right Sleeve<br>as worn, as per<br>CAD |                | 1   |       |           |          |                    | EF Pink     | RAPHA OWN<br>STANDARD                  |                 | The CAD<br>ask for<br>screen<br>print,<br>please<br>ignore, we<br>want to use<br>Embroidery |
| Labelling (1)                                                                                                                                                                                                                                                                                                                                                                                                                                                                                                                                                                                                                                                                                                                                                                                                                                                                                                                                                                                                                                                                                                                                                                                                                                                                                                                                                                                                                                                                                                                                                                                                                                                                                                                                                                                                                                                                                                                                                                                                                                                                                                                                                                                                                                                                                                                                                                                                                                                                                                                                          |                     |                  |                    |           |             |                                        |                |     |       |           |          |                    |             |                                        |                 |                                                                                             |
| Sayafan Sayafa Sayafan Withiwi<br>William Withiwi Nethawi<br>Minimi                                                                                                                                                                                                                                                                                                                                                                                                                                                                                                                                                                                                                                                                                                                                                                                                                                                                                                                                                                                                                                                                                                                                                                                                                                                                                                                                                                                                                                                                                                                                                                                                                                                                                                                                                                                                                                                                                                                                                                                                                                                                                                                                                                                                                                                                                                                                                                                                                                                                                    | E Textint RA0005    | Heat<br>Transfer | Non-<br>Reflective | RA0005    |             | 2cm down<br>from back<br>neck seam     | 22mm x<br>22mm | 1   | Piece | E Textint | Approved |                    | Basic Black | RAPHA OWN<br>STANDARD                  |                 | Basic Black<br>BOX - Basic<br>White Text                                                    |
| Գ This is to b                                                                                                                                                                                                                                                                                                                                                                                                                                                                                                                                                                                                                                                                                                                                                                                                                                                                                                                                                                                                                                                                                                                                                                                                                                                                                                                                                                                                                                                                                                                                                                                                                                                                                                                                                                                                                                                                                                                                                                                                                                                                                                                                                                                                                                                                                                                                                                                                                                                                                                                                         | e Immago woven labe |                  |                    |           |             |                                        |                |     |       |           |          |                    |             |                                        |                 |                                                                                             |
| Threads (1)                                                                                                                                                                                                                                                                                                                                                                                                                                                                                                                                                                                                                                                                                                                                                                                                                                                                                                                                                                                                                                                                                                                                                                                                                                                                                                                                                                                                                                                                                                                                                                                                                                                                                                                                                                                                                                                                                                                                                                                                                                                                                                                                                                                                                                                                                                                                                                                                                                                                                                                                            |                     |                  |                    |           |             |                                        |                |     |       |           |          |                    |             |                                        |                 |                                                                                             |
| Displaying 5 - 8 of 15 r                                                                                                                                                                                                                                                                                                                                                                                                                                                                                                                                                                                                                                                                                                                                                                                                                                                                                                                                                                                                                                                                                                                                                                                                                                                                                                                                                                                                                                                                                                                                                                                                                                                                                                                                                                                                                                                                                                                                                                                                                                                                                                                                                                                                                                                                                                                                                                                                                                                                                                                               | coulto              |                  |                    |           |             |                                        |                | -   |       |           |          |                    |             |                                        |                 |                                                                                             |