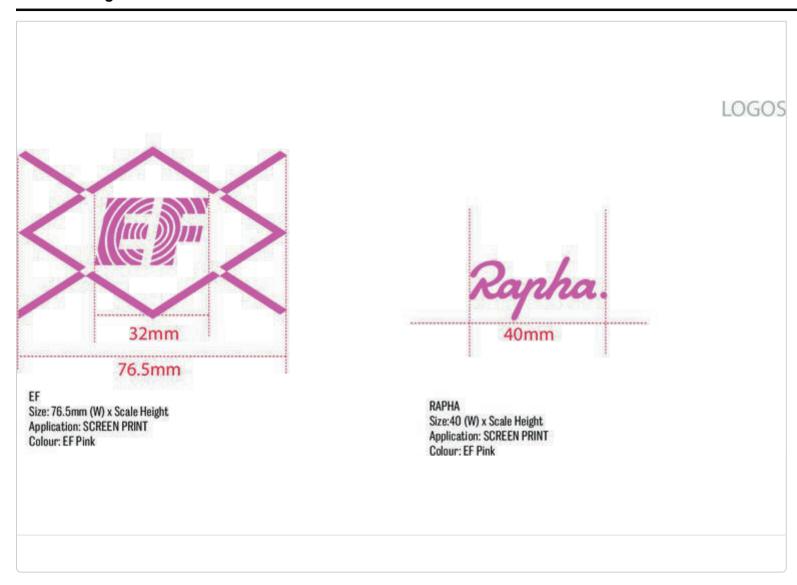

### **Placements**

| Image         | Material                                                                     | Material | Material | Supplier           | Composition | Placement                       | t Dimension | Qty | UOM | Supplier         | Material | Only                      | Main Kit    |                                           |                 |                                        |
|---------------|------------------------------------------------------------------------------|----------|----------|--------------------|-------------|---------------------------------|-------------|-----|-----|------------------|----------|---------------------------|-------------|-------------------------------------------|-----------------|----------------------------------------|
|               |                                                                              | Sub Type | Group    | Reference          |             |                                 |             |     |     |                  | Status   | for<br>Product<br>Colours | Color       | Colour<br>Specification<br>Pantone<br>TCX | Color<br>Status | Tracking<br>Comment                    |
| brics (2)     |                                                                              |          |          |                    |             |                                 |             |     |     |                  |          |                           |             |                                           |                 |                                        |
|               | VTK6210<br>SJ 190 -<br>Single<br>Jersey 109<br>GSM - UA<br>PLAINS<br>PROGRAM |          |          | VTK6210<br>SJ 190  | 100% Cotton | Main Body,<br>Back neck<br>tape |             | 0   |     | Un-<br>Available |          |                           | Basic Black | RAPHA<br>OWN<br>STANDARD                  |                 | Lab dip<br>requested                   |
|               | VTK6210<br>1x1 260 1X1<br>RIB<br>260GSM -<br>UA PLAINS<br>PROGRAM            |          |          | VTK6210<br>1x1 260 | 100% Cotton | Neckline RIB                    |             | 0   |     | Un-<br>Available |          |                           | Basic Black | RAPHA<br>OWN<br>STANDARD                  |                 | Lab dip<br>requested                   |
| omponents (0) |                                                                              |          |          |                    |             |                                 |             |     |     |                  |          |                           |             |                                           |                 |                                        |
| tworks (1)    |                                                                              |          |          |                    |             |                                 |             |     |     |                  |          |                           |             |                                           |                 |                                        |
|               | SCREEN<br>PRINT<br>ARTWORK<br>TBC                                            |          |          |                    |             |                                 |             | 0   |     |                  |          |                           | EF Pink     | RAPHA<br>OWN<br>STANDARD                  |                 | We will<br>send<br>colour<br>reference |
| belling (1)   | -                                                                            |          |          |                    |             |                                 |             |     |     |                  |          |                           |             |                                           |                 |                                        |