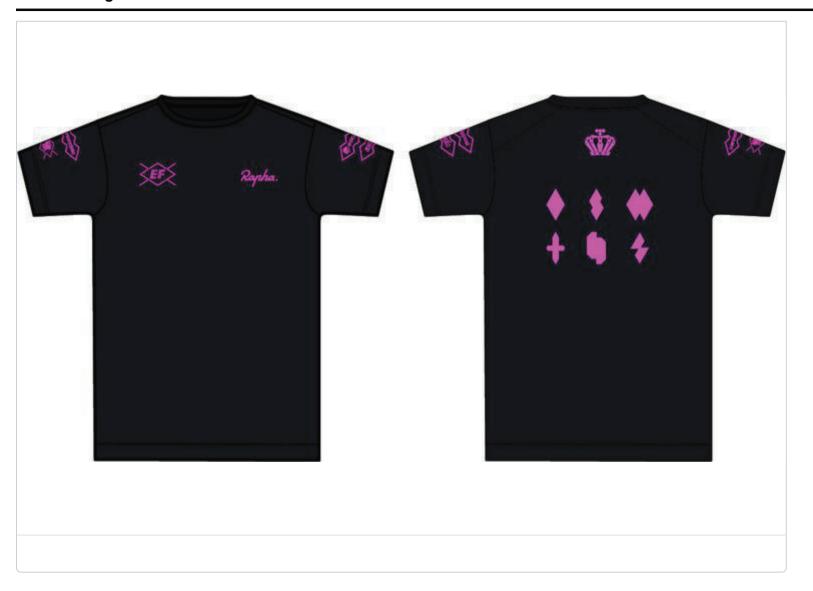

## Colourways

| Colourway    | Working Number Colour | Item Colour Code | Design Colour | Main Colour Specification | Second Colour Specification | Image | Image |
|--------------|-----------------------|------------------|---------------|---------------------------|-----------------------------|-------|-------|
| Main Kit     | SS25M50040TEE002      |                  | Multi-Colour  | Multi-Colour              |                             | 4     |       |
| Displaying 1 | result                |                  |               |                           |                             |       |       |

### **Placements**

| Image         | Material                                                                     | Material | Material | Supplier           | Composition | Placement                       | t Dimension | Qty | UOM | Supplier         | Material | Only                      | Main Kit    |                                           |                 |                                        |
|---------------|------------------------------------------------------------------------------|----------|----------|--------------------|-------------|---------------------------------|-------------|-----|-----|------------------|----------|---------------------------|-------------|-------------------------------------------|-----------------|----------------------------------------|
|               |                                                                              | Sub Type | Group    | Reference          |             |                                 |             |     |     |                  | Status   | for<br>Product<br>Colours | Color       | Colour<br>Specification<br>Pantone<br>TCX | Color<br>Status | Tracking<br>Comment                    |
| brics (2)     |                                                                              |          |          |                    |             |                                 |             |     |     |                  |          |                           |             |                                           |                 |                                        |
|               | VTK6210<br>SJ 190 -<br>Single<br>Jersey 109<br>GSM - UA<br>PLAINS<br>PROGRAM |          |          | VTK6210<br>SJ 190  | 100% Cotton | Main Body,<br>Back neck<br>tape |             | 0   |     | Un-<br>Available |          |                           | Basic Black | RAPHA<br>OWN<br>STANDARD                  |                 | Lab dip<br>requested                   |
|               | VTK6210<br>1x1 260 1X1<br>RIB<br>260GSM -<br>UA PLAINS<br>PROGRAM            |          |          | VTK6210<br>1x1 260 | 100% Cotton | Neckline RIB                    |             | 0   |     | Un-<br>Available |          |                           | Basic Black | RAPHA<br>OWN<br>STANDARD                  |                 | Lab dip<br>requested                   |
| omponents (0) |                                                                              |          |          |                    |             |                                 |             |     |     |                  |          |                           |             |                                           |                 |                                        |
| tworks (1)    |                                                                              |          |          |                    |             |                                 |             |     |     |                  |          |                           |             |                                           |                 |                                        |
|               | SCREEN<br>PRINT<br>ARTWORK<br>TBC                                            |          |          |                    |             |                                 |             | 0   |     |                  |          |                           | EF Pink     | RAPHA<br>OWN<br>STANDARD                  |                 | We will<br>send<br>colour<br>reference |
| belling (1)   | -                                                                            |          |          |                    |             |                                 |             |     |     |                  |          |                           |             |                                           |                 |                                        |