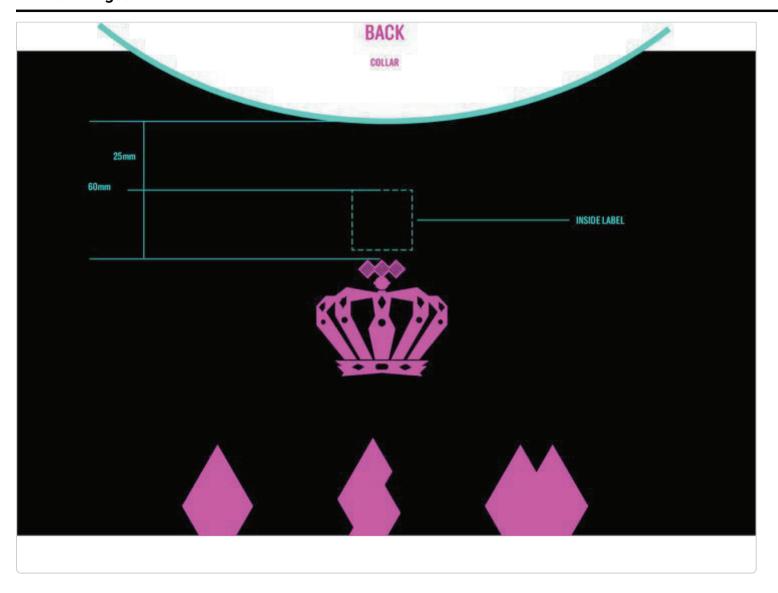

### **Placements**

| Image         | Material                                                                     | Material | Material | Supplier           | Composition | Placement                       | t Dimension | Qty | UOM | Supplier         | Material | Only                      | Main Kit    |                                           |                 |                                        |
|---------------|------------------------------------------------------------------------------|----------|----------|--------------------|-------------|---------------------------------|-------------|-----|-----|------------------|----------|---------------------------|-------------|-------------------------------------------|-----------------|----------------------------------------|
|               |                                                                              | Sub Type | Group    | Reference          |             |                                 |             |     |     |                  | Status   | for<br>Product<br>Colours | Color       | Colour<br>Specification<br>Pantone<br>TCX | Color<br>Status | Tracking<br>Comment                    |
| brics (2)     |                                                                              |          |          |                    |             |                                 |             |     |     |                  |          |                           |             |                                           |                 |                                        |
|               | VTK6210<br>SJ 190 -<br>Single<br>Jersey 109<br>GSM - UA<br>PLAINS<br>PROGRAM |          |          | VTK6210<br>SJ 190  | 100% Cotton | Main Body,<br>Back neck<br>tape |             | 0   |     | Un-<br>Available |          |                           | Basic Black | RAPHA<br>OWN<br>STANDARD                  |                 | Lab dip<br>requested                   |
|               | VTK6210<br>1x1 260 1X1<br>RIB<br>260GSM -<br>UA PLAINS<br>PROGRAM            |          |          | VTK6210<br>1x1 260 | 100% Cotton | Neckline RIB                    |             | 0   |     | Un-<br>Available |          |                           | Basic Black | RAPHA<br>OWN<br>STANDARD                  |                 | Lab dip<br>requested                   |
| omponents (0) |                                                                              |          |          |                    |             |                                 |             |     |     |                  |          |                           |             |                                           |                 |                                        |
| tworks (1)    |                                                                              |          |          |                    |             |                                 |             |     |     |                  |          |                           |             |                                           |                 |                                        |
|               | SCREEN<br>PRINT<br>ARTWORK<br>TBC                                            |          |          |                    |             |                                 |             | 0   |     |                  |          |                           | EF Pink     | RAPHA<br>OWN<br>STANDARD                  |                 | We will<br>send<br>colour<br>reference |
| belling (1)   | -                                                                            |          |          |                    |             |                                 |             |     |     |                  |          |                           |             |                                           |                 |                                        |