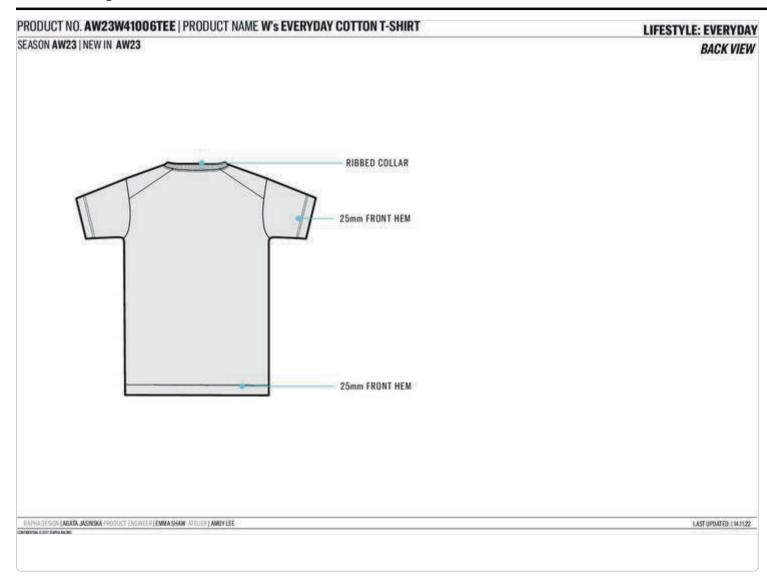

### **Placements**

| Image         | Material                                                                     | Material | Material | Supplier           | Composition | Placement                       | t Dimension | Qty | UOM | Supplier         | Material | Only                      | Main Kit    |                                           |                 |                                        |
|---------------|------------------------------------------------------------------------------|----------|----------|--------------------|-------------|---------------------------------|-------------|-----|-----|------------------|----------|---------------------------|-------------|-------------------------------------------|-----------------|----------------------------------------|
|               |                                                                              | Sub Type | Group    | Reference          |             |                                 |             |     |     |                  | Status   | for<br>Product<br>Colours | Color       | Colour<br>Specification<br>Pantone<br>TCX | Color<br>Status | Tracking<br>Comment                    |
| brics (2)     |                                                                              |          |          |                    |             |                                 |             |     |     |                  |          |                           |             |                                           |                 |                                        |
|               | VTK6210<br>SJ 190 -<br>Single<br>Jersey 109<br>GSM - UA<br>PLAINS<br>PROGRAM |          |          | VTK6210<br>SJ 190  | 100% Cotton | Main Body,<br>Back neck<br>tape |             | 0   |     | Un-<br>Available |          |                           | Basic Black | RAPHA<br>OWN<br>STANDARD                  |                 | Lab dip<br>requested                   |
|               | VTK6210<br>1x1 260 1X1<br>RIB<br>260GSM -<br>UA PLAINS<br>PROGRAM            |          |          | VTK6210<br>1x1 260 | 100% Cotton | Neckline RIB                    |             | 0   |     | Un-<br>Available |          |                           | Basic Black | RAPHA<br>OWN<br>STANDARD                  |                 | Lab dip<br>requested                   |
| omponents (0) |                                                                              |          |          |                    |             |                                 |             |     |     |                  |          |                           |             |                                           |                 |                                        |
| tworks (1)    |                                                                              |          |          |                    |             |                                 |             |     |     |                  |          |                           |             |                                           |                 |                                        |
|               | SCREEN<br>PRINT<br>ARTWORK<br>TBC                                            |          |          |                    |             |                                 |             | 0   |     |                  |          |                           | EF Pink     | RAPHA<br>OWN<br>STANDARD                  |                 | We will<br>send<br>colour<br>reference |
| belling (1)   | -                                                                            |          |          |                    |             |                                 |             |     |     |                  |          |                           |             |                                           |                 |                                        |