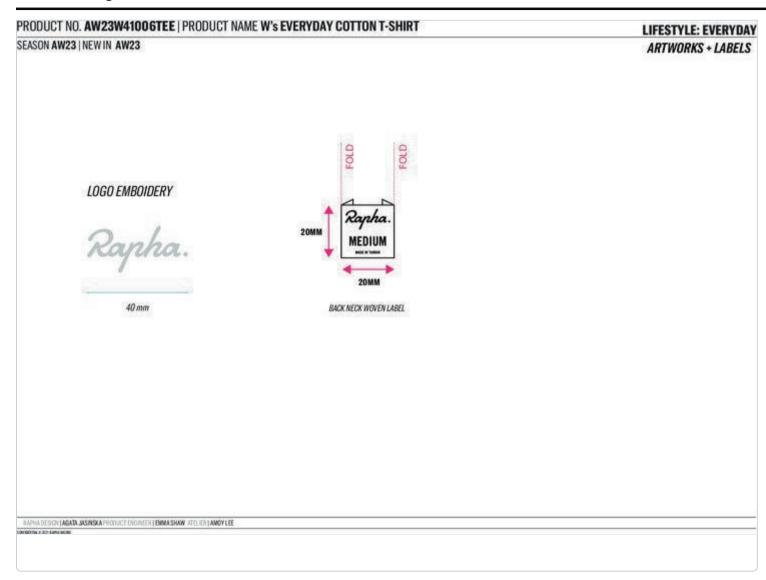

### **Placements**

| Image         | Material                                                                     | Material | Material | Supplier           | Composition | Placement                       | t Dimension | Qty | UOM | Supplier         | Material | Only                      | Main Kit    |                                           |                 |                                        |
|---------------|------------------------------------------------------------------------------|----------|----------|--------------------|-------------|---------------------------------|-------------|-----|-----|------------------|----------|---------------------------|-------------|-------------------------------------------|-----------------|----------------------------------------|
|               |                                                                              | Sub Type | Group    | Reference          |             |                                 |             |     |     |                  | Status   | for<br>Product<br>Colours | Color       | Colour<br>Specification<br>Pantone<br>TCX | Color<br>Status | Tracking<br>Comment                    |
| brics (2)     |                                                                              |          |          |                    |             |                                 |             |     |     |                  |          |                           |             |                                           |                 |                                        |
|               | VTK6210<br>SJ 190 -<br>Single<br>Jersey 109<br>GSM - UA<br>PLAINS<br>PROGRAM |          |          | VTK6210<br>SJ 190  | 100% Cotton | Main Body,<br>Back neck<br>tape |             | 0   |     | Un-<br>Available |          |                           | Basic Black | RAPHA<br>OWN<br>STANDARD                  |                 | Lab dip<br>requested                   |
|               | VTK6210<br>1x1 260 1X1<br>RIB<br>260GSM -<br>UA PLAINS<br>PROGRAM            |          |          | VTK6210<br>1x1 260 | 100% Cotton | Neckline RIB                    |             | 0   |     | Un-<br>Available |          |                           | Basic Black | RAPHA<br>OWN<br>STANDARD                  |                 | Lab dip<br>requested                   |
| omponents (0) |                                                                              |          |          |                    |             |                                 |             |     |     |                  |          |                           |             |                                           |                 |                                        |
| tworks (1)    |                                                                              |          |          |                    |             |                                 |             |     |     |                  |          |                           |             |                                           |                 |                                        |
|               | SCREEN<br>PRINT<br>ARTWORK<br>TBC                                            |          |          |                    |             |                                 |             | 0   |     |                  |          |                           | EF Pink     | RAPHA<br>OWN<br>STANDARD                  |                 | We will<br>send<br>colour<br>reference |
| belling (1)   | -                                                                            |          |          |                    |             |                                 |             |     |     |                  |          |                           |             |                                           |                 |                                        |

### **Placements**

| Image                                                                                                                                                                                                                                                                                                                                                                                                                                                                                                                                                                                                                                                                                                                                                                                                                                                                                                                                                                                                                                                                                                                                                                                                                                                                                                                                                                                                                                                                                                                                                                                                                                                                                                                                                                                                                                                                                                                                                                                                                                                                                                                          | Material                                             | Material                    | Material           | Supplier          | Composition       | Placement                          | Dimension      | Qty | UOM   | Supplier  | Material | Only                      |                              | Main k                                    | Kit             |                                            |
|--------------------------------------------------------------------------------------------------------------------------------------------------------------------------------------------------------------------------------------------------------------------------------------------------------------------------------------------------------------------------------------------------------------------------------------------------------------------------------------------------------------------------------------------------------------------------------------------------------------------------------------------------------------------------------------------------------------------------------------------------------------------------------------------------------------------------------------------------------------------------------------------------------------------------------------------------------------------------------------------------------------------------------------------------------------------------------------------------------------------------------------------------------------------------------------------------------------------------------------------------------------------------------------------------------------------------------------------------------------------------------------------------------------------------------------------------------------------------------------------------------------------------------------------------------------------------------------------------------------------------------------------------------------------------------------------------------------------------------------------------------------------------------------------------------------------------------------------------------------------------------------------------------------------------------------------------------------------------------------------------------------------------------------------------------------------------------------------------------------------------------|------------------------------------------------------|-----------------------------|--------------------|-------------------|-------------------|------------------------------------|----------------|-----|-------|-----------|----------|---------------------------|------------------------------|-------------------------------------------|-----------------|--------------------------------------------|
|                                                                                                                                                                                                                                                                                                                                                                                                                                                                                                                                                                                                                                                                                                                                                                                                                                                                                                                                                                                                                                                                                                                                                                                                                                                                                                                                                                                                                                                                                                                                                                                                                                                                                                                                                                                                                                                                                                                                                                                                                                                                                                                                |                                                      | Sub Type                    | Group              | Reference         |                   |                                    |                |     |       |           | Status   | for<br>Product<br>Colours | Color                        | Colour<br>Specification<br>Pantone<br>TCX | Color<br>Status | Tracking<br>Comment                        |
| Rigoha. MERUM MERUM MERUM MERUM                                                                                                                                                                                                                                                                                                                                                                                                                                                                                                                                                                                                                                                                                                                                                                                                                                                                                                                                                                                                                                                                                                                                                                                                                                                                                                                                                                                                                                                                                                                                                                                                                                                                                                                                                                                                                                                                                                                                                                                                                                                                                                | E Textint<br>RA0005                                  | Heat<br>Transfer            | Non-<br>Reflective | RA0005            |                   | 2cm down<br>from back<br>neck seam | 22mm x<br>22mm | 1   | Piece | E Textint | Approved |                           | Basic Black                  | RAPHA<br>OWN<br>STANDARD                  |                 | Basic<br>Black BOX<br>- Basic<br>White Tex |
| → This is to be                                                                                                                                                                                                                                                                                                                                                                                                                                                                                                                                                                                                                                                                                                                                                                                                                                                                                                                                                                                                                                                                                                                                                                                                                                                                                                                                                                                                                                                                                                                                                                                                                                                                                                                                                                                                                                                                                                                                                                                                                                                                                                                | Immago wo                                            | ven label                   |                    |                   |                   |                                    |                |     |       |           |          |                           |                              |                                           |                 |                                            |
| Threads (1)                                                                                                                                                                                                                                                                                                                                                                                                                                                                                                                                                                                                                                                                                                                                                                                                                                                                                                                                                                                                                                                                                                                                                                                                                                                                                                                                                                                                                                                                                                                                                                                                                                                                                                                                                                                                                                                                                                                                                                                                                                                                                                                    |                                                      |                             |                    |                   |                   |                                    |                |     |       |           | :        |                           |                              |                                           |                 |                                            |
|                                                                                                                                                                                                                                                                                                                                                                                                                                                                                                                                                                                                                                                                                                                                                                                                                                                                                                                                                                                                                                                                                                                                                                                                                                                                                                                                                                                                                                                                                                                                                                                                                                                                                                                                                                                                                                                                                                                                                                                                                                                                                                                                | Coats<br>Thread                                      |                             |                    |                   |                   |                                    |                | 0   |       | Coats     |          |                           | Basic Black                  | RAPHA<br>OWN<br>STANDARD                  |                 |                                            |
| Packaging (6)                                                                                                                                                                                                                                                                                                                                                                                                                                                                                                                                                                                                                                                                                                                                                                                                                                                                                                                                                                                                                                                                                                                                                                                                                                                                                                                                                                                                                                                                                                                                                                                                                                                                                                                                                                                                                                                                                                                                                                                                                                                                                                                  |                                                      |                             | ı                  |                   |                   |                                    |                |     |       |           |          |                           |                              |                                           | ı               |                                            |
|                                                                                                                                                                                                                                                                                                                                                                                                                                                                                                                                                                                                                                                                                                                                                                                                                                                                                                                                                                                                                                                                                                                                                                                                                                                                                                                                                                                                                                                                                                                                                                                                                                                                                                                                                                                                                                                                                                                                                                                                                                                                                                                                | Byways<br>Care Label<br>RAPHA<br>CARE LBL            | Packaging<br>&<br>Labelling | Care<br>Label      | RAPHA<br>CARE LBL | 100%<br>Polyester |                                    |                | 1   |       | Byways    |          |                           | Basic Black                  | RAPHA<br>OWN<br>STANDARD                  | Approved        |                                            |
| Significant of the state of the | Byways<br>Rapha<br>Swing<br>Ticket<br>RAPHA<br>TKT N | Packaging<br>&<br>Labelling | Swing<br>Ticket    | RAPHA<br>TKT N    |                   |                                    | 45mm x<br>90mm | 1   |       | Byways    |          |                           | Basic White<br>/ Basic Black | RAPHA<br>OWN<br>STANDARD                  |                 |                                            |