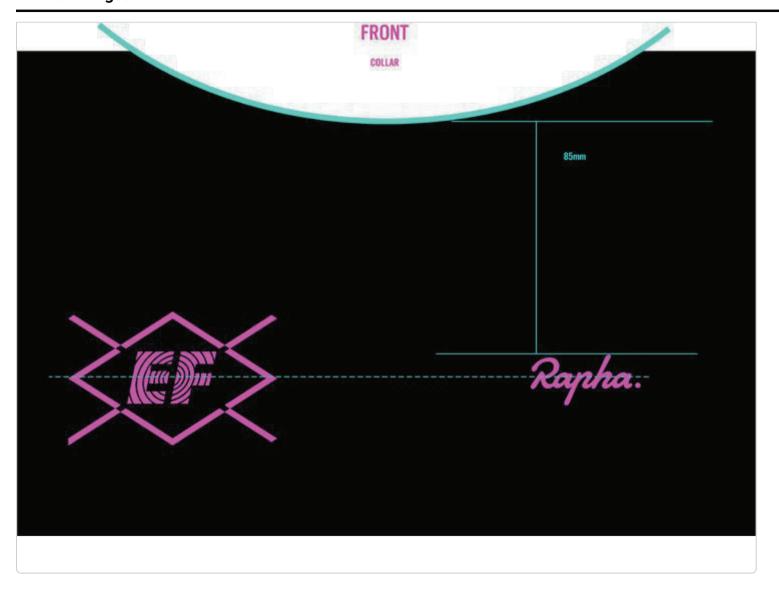

### **Placements**

| Image         | Material                                                                     | Material | Material | Supplier           | Composition | Placement                       | t Dimension | Qty | UOM | Supplier         | Material | Only                      | Main Kit    |                                           |                 |                                        |
|---------------|------------------------------------------------------------------------------|----------|----------|--------------------|-------------|---------------------------------|-------------|-----|-----|------------------|----------|---------------------------|-------------|-------------------------------------------|-----------------|----------------------------------------|
|               |                                                                              | Sub Type | Group    | Reference          |             |                                 |             |     |     |                  | Status   | for<br>Product<br>Colours | Color       | Colour<br>Specification<br>Pantone<br>TCX | Color<br>Status | Tracking<br>Comment                    |
| brics (2)     |                                                                              |          |          |                    |             |                                 |             |     |     |                  |          |                           |             |                                           |                 |                                        |
|               | VTK6210<br>SJ 190 -<br>Single<br>Jersey 109<br>GSM - UA<br>PLAINS<br>PROGRAM |          |          | VTK6210<br>SJ 190  | 100% Cotton | Main Body,<br>Back neck<br>tape |             | 0   |     | Un-<br>Available |          |                           | Basic Black | RAPHA<br>OWN<br>STANDARD                  |                 | Lab dip<br>requested                   |
|               | VTK6210<br>1x1 260 1X1<br>RIB<br>260GSM -<br>UA PLAINS<br>PROGRAM            |          |          | VTK6210<br>1x1 260 | 100% Cotton | Neckline RIB                    |             | 0   |     | Un-<br>Available |          |                           | Basic Black | RAPHA<br>OWN<br>STANDARD                  |                 | Lab dip<br>requested                   |
| omponents (0) |                                                                              |          |          |                    |             |                                 |             |     |     |                  |          |                           |             |                                           |                 |                                        |
| tworks (1)    |                                                                              |          |          |                    |             |                                 |             |     |     |                  |          |                           |             |                                           |                 |                                        |
|               | SCREEN<br>PRINT<br>ARTWORK<br>TBC                                            |          |          |                    |             |                                 |             | 0   |     |                  |          |                           | EF Pink     | RAPHA<br>OWN<br>STANDARD                  |                 | We will<br>send<br>colour<br>reference |
| belling (1)   | -                                                                            |          |          |                    |             |                                 |             |     |     |                  |          |                           |             |                                           |                 |                                        |