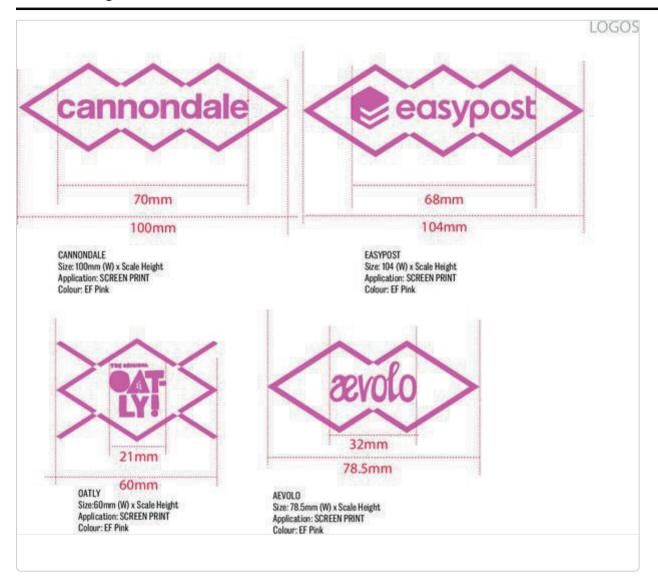

### **Placements**

| Image         | Material                                                                     | Material | Material | Supplier           | Composition | Placement                       | t Dimension | Qty | UOM | Supplier         | Material | Only                      | Main Kit    |                                           |                 |                                        |
|---------------|------------------------------------------------------------------------------|----------|----------|--------------------|-------------|---------------------------------|-------------|-----|-----|------------------|----------|---------------------------|-------------|-------------------------------------------|-----------------|----------------------------------------|
|               |                                                                              | Sub Type | Group    | Reference          |             |                                 |             |     |     |                  | Status   | for<br>Product<br>Colours | Color       | Colour<br>Specification<br>Pantone<br>TCX | Color<br>Status | Tracking<br>Comment                    |
| brics (2)     |                                                                              |          |          |                    |             |                                 |             |     |     |                  |          |                           |             |                                           |                 |                                        |
|               | VTK6210<br>SJ 190 -<br>Single<br>Jersey 109<br>GSM - UA<br>PLAINS<br>PROGRAM |          |          | VTK6210<br>SJ 190  | 100% Cotton | Main Body,<br>Back neck<br>tape |             | 0   |     | Un-<br>Available |          |                           | Basic Black | RAPHA<br>OWN<br>STANDARD                  |                 | Lab dip<br>requested                   |
|               | VTK6210<br>1x1 260 1X1<br>RIB<br>260GSM -<br>UA PLAINS<br>PROGRAM            |          |          | VTK6210<br>1x1 260 | 100% Cotton | Neckline RIB                    |             | 0   |     | Un-<br>Available |          |                           | Basic Black | RAPHA<br>OWN<br>STANDARD                  |                 | Lab dip<br>requested                   |
| omponents (0) |                                                                              |          |          |                    |             |                                 |             |     |     |                  |          |                           |             |                                           |                 |                                        |
| tworks (1)    |                                                                              |          |          |                    |             |                                 |             |     |     |                  |          |                           |             |                                           |                 |                                        |
|               | SCREEN<br>PRINT<br>ARTWORK<br>TBC                                            |          |          |                    |             |                                 |             | 0   |     |                  |          |                           | EF Pink     | RAPHA<br>OWN<br>STANDARD                  |                 | We will<br>send<br>colour<br>reference |
| belling (1)   | -                                                                            |          |          |                    |             |                                 |             |     |     |                  |          |                           |             |                                           |                 |                                        |