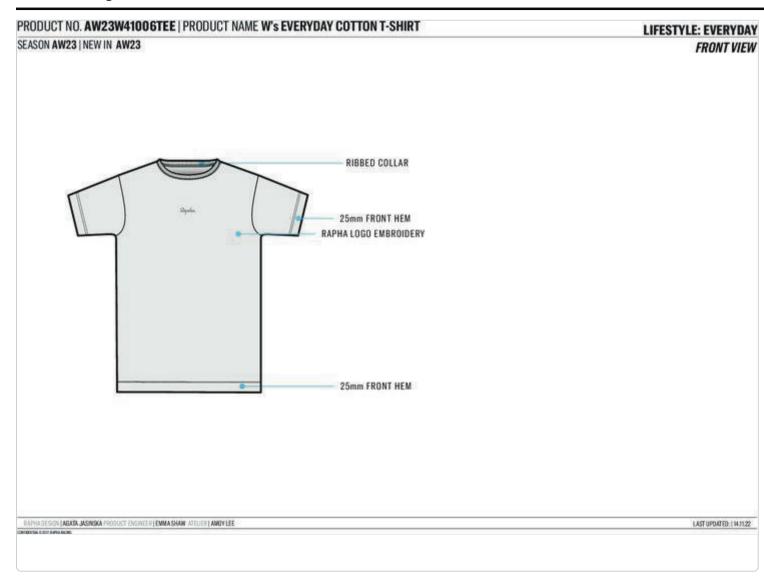

### **Placements**

| Image                                                                                                                                                                                                                                                                                                                                                                                                                                                                                                                                                                                                                                                                                                                                                                                                                                                                                                                                                                                                                                                                                                                                                                                                                                                                                                                                                                                                                                                                                                                                                                                                                                                                                                                                                                                                                                                                                                                                                                                                                                                                                                                          | Material                                             | Material                    | Material           | Supplier          | Composition       | Placement                          | Dimension      | Qty | UOM   | Supplier  | Material | Only                      |                              | Main k                                    | Kit             |                                            |
|--------------------------------------------------------------------------------------------------------------------------------------------------------------------------------------------------------------------------------------------------------------------------------------------------------------------------------------------------------------------------------------------------------------------------------------------------------------------------------------------------------------------------------------------------------------------------------------------------------------------------------------------------------------------------------------------------------------------------------------------------------------------------------------------------------------------------------------------------------------------------------------------------------------------------------------------------------------------------------------------------------------------------------------------------------------------------------------------------------------------------------------------------------------------------------------------------------------------------------------------------------------------------------------------------------------------------------------------------------------------------------------------------------------------------------------------------------------------------------------------------------------------------------------------------------------------------------------------------------------------------------------------------------------------------------------------------------------------------------------------------------------------------------------------------------------------------------------------------------------------------------------------------------------------------------------------------------------------------------------------------------------------------------------------------------------------------------------------------------------------------------|------------------------------------------------------|-----------------------------|--------------------|-------------------|-------------------|------------------------------------|----------------|-----|-------|-----------|----------|---------------------------|------------------------------|-------------------------------------------|-----------------|--------------------------------------------|
|                                                                                                                                                                                                                                                                                                                                                                                                                                                                                                                                                                                                                                                                                                                                                                                                                                                                                                                                                                                                                                                                                                                                                                                                                                                                                                                                                                                                                                                                                                                                                                                                                                                                                                                                                                                                                                                                                                                                                                                                                                                                                                                                |                                                      | Sub Type                    | Group              | Reference         |                   |                                    |                |     |       |           | Status   | for<br>Product<br>Colours | Color                        | Colour<br>Specification<br>Pantone<br>TCX | Color<br>Status | Tracking<br>Comment                        |
| Rigoha. MERUM MERUM MERUM MERUM                                                                                                                                                                                                                                                                                                                                                                                                                                                                                                                                                                                                                                                                                                                                                                                                                                                                                                                                                                                                                                                                                                                                                                                                                                                                                                                                                                                                                                                                                                                                                                                                                                                                                                                                                                                                                                                                                                                                                                                                                                                                                                | E Textint<br>RA0005                                  | Heat<br>Transfer            | Non-<br>Reflective | RA0005            |                   | 2cm down<br>from back<br>neck seam | 22mm x<br>22mm | 1   | Piece | E Textint | Approved |                           | Basic Black                  | RAPHA<br>OWN<br>STANDARD                  |                 | Basic<br>Black BOX<br>- Basic<br>White Tex |
| → This is to be                                                                                                                                                                                                                                                                                                                                                                                                                                                                                                                                                                                                                                                                                                                                                                                                                                                                                                                                                                                                                                                                                                                                                                                                                                                                                                                                                                                                                                                                                                                                                                                                                                                                                                                                                                                                                                                                                                                                                                                                                                                                                                                | Immago wo                                            | ven label                   |                    |                   |                   |                                    |                |     |       |           |          |                           |                              |                                           |                 |                                            |
| Threads (1)                                                                                                                                                                                                                                                                                                                                                                                                                                                                                                                                                                                                                                                                                                                                                                                                                                                                                                                                                                                                                                                                                                                                                                                                                                                                                                                                                                                                                                                                                                                                                                                                                                                                                                                                                                                                                                                                                                                                                                                                                                                                                                                    |                                                      |                             |                    |                   |                   |                                    |                |     |       |           | :        |                           |                              |                                           |                 |                                            |
|                                                                                                                                                                                                                                                                                                                                                                                                                                                                                                                                                                                                                                                                                                                                                                                                                                                                                                                                                                                                                                                                                                                                                                                                                                                                                                                                                                                                                                                                                                                                                                                                                                                                                                                                                                                                                                                                                                                                                                                                                                                                                                                                | Coats<br>Thread                                      |                             |                    |                   |                   |                                    |                | 0   |       | Coats     |          |                           | Basic Black                  | RAPHA<br>OWN<br>STANDARD                  |                 |                                            |
| Packaging (6)                                                                                                                                                                                                                                                                                                                                                                                                                                                                                                                                                                                                                                                                                                                                                                                                                                                                                                                                                                                                                                                                                                                                                                                                                                                                                                                                                                                                                                                                                                                                                                                                                                                                                                                                                                                                                                                                                                                                                                                                                                                                                                                  |                                                      |                             | ı                  |                   |                   |                                    |                |     |       |           |          |                           |                              |                                           | ı               |                                            |
|                                                                                                                                                                                                                                                                                                                                                                                                                                                                                                                                                                                                                                                                                                                                                                                                                                                                                                                                                                                                                                                                                                                                                                                                                                                                                                                                                                                                                                                                                                                                                                                                                                                                                                                                                                                                                                                                                                                                                                                                                                                                                                                                | Byways<br>Care Label<br>RAPHA<br>CARE LBL            | Packaging<br>&<br>Labelling | Care<br>Label      | RAPHA<br>CARE LBL | 100%<br>Polyester |                                    |                | 1   |       | Byways    |          |                           | Basic Black                  | RAPHA<br>OWN<br>STANDARD                  | Approved        |                                            |
| Significant of the state of the | Byways<br>Rapha<br>Swing<br>Ticket<br>RAPHA<br>TKT N | Packaging<br>&<br>Labelling | Swing<br>Ticket    | RAPHA<br>TKT N    |                   |                                    | 45mm x<br>90mm | 1   |       | Byways    |          |                           | Basic White<br>/ Basic Black | RAPHA<br>OWN<br>STANDARD                  |                 |                                            |