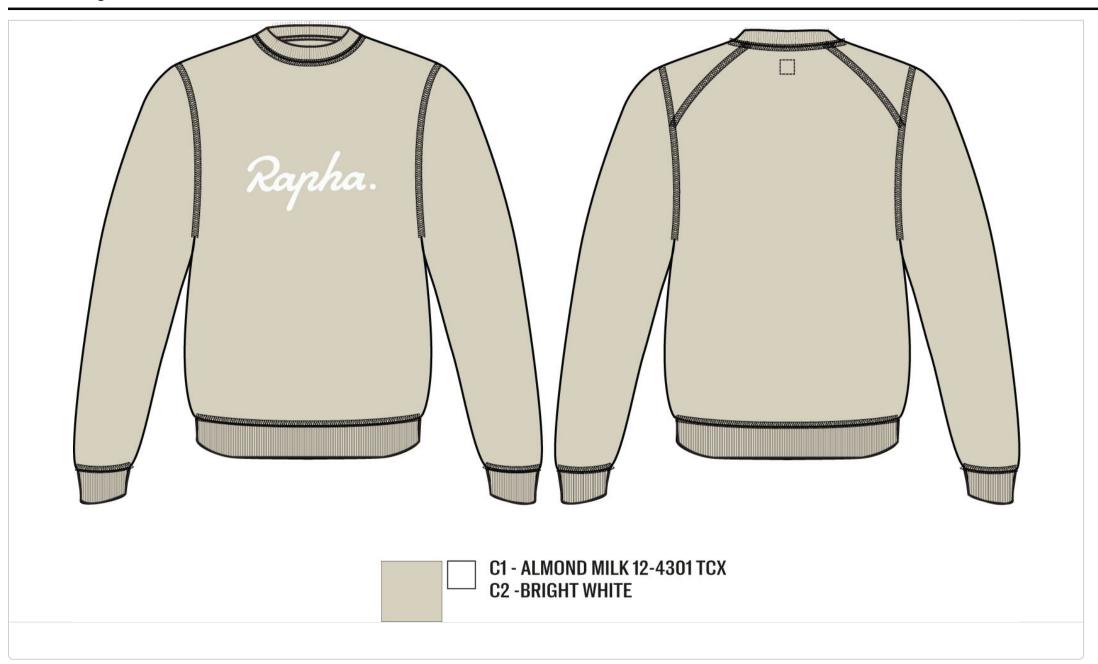

#### Colourways

| Colourway                  | Working Number Colour | Item Colour Code | Design Colour            | Main Colour Specification | Second Colour Specification | Image | Image                                   |
|----------------------------|-----------------------|------------------|--------------------------|---------------------------|-----------------------------|-------|-----------------------------------------|
| Almond Milk/Bright White   | SS25M41022TEE034      |                  | Almond Milk/Bright White | Almond Milk               | Bright White                |       | 3 - 2 - 2 - 2 - 2 - 2 - 2 - 2 - 2 - 2 - |
| Basic Black / Bright White | SS25M41022TEE005      |                  | Basic Black/Bright White | Basic Black               | Bright White                |       | Oppha.                                  |

Rapha Men's Heavyweight Cotton Sweatshirt - Large Logo Men's Heavyweight Cotton Sweatshirt - Large Logo SS26 BOM

Draft-Sample 24/04/2025, 2:38 PM

| Image                              | Material                           | Material<br>Sub Type         | Material<br>Group | Supplier<br>Reference | Composition                          | Placement                                                   | Dimension   |                              | Magical Forest/                        | Lilac Snow      |                            |                             | Almond Milk/B                                        | right White     |                                   |
|------------------------------------|------------------------------------|------------------------------|-------------------|-----------------------|--------------------------------------|-------------------------------------------------------------|-------------|------------------------------|----------------------------------------|-----------------|----------------------------|-----------------------------|------------------------------------------------------|-----------------|-----------------------------------|
|                                    |                                    | Gub iype                     | Gioup             | , new condition       |                                      |                                                             |             | Color                        | Colour<br>Specification<br>Pantone TCX | Color<br>Status | Tracking<br>Comments       | Color                       | Colour<br>Specification<br>Pantone TCX               | Color<br>Status | Tracki                            |
| abrics (3)                         |                                    |                              |                   |                       |                                      |                                                             |             |                              |                                        |                 |                            |                             |                                                      |                 |                                   |
|                                    | VTK6261-<br>3 FRENCH<br>TERRY      |                              |                   |                       | 100%<br>Organic<br>Cotton            | Main Body<br>Fabric                                         |             | Magical<br>Forest            | PANTONE<br>19-4908 TCX                 | Approved        |                            | Almond Milk                 | PANTONE<br>12-4301 TCX                               | Approved        |                                   |
|                                    | VTK6002-<br>4 RIB 2X2              |                              |                   |                       | 97% Organic<br>Cotton, 3%<br>Spandex | Neck, cuffs<br>and hem                                      |             | Magical<br>Forest            | PANTONE<br>19-4908 TCX                 | In Work         |                            | Almond Milk                 | PANTONE<br>12-4301 TCX                               | Approved        |                                   |
|                                    | VTK6210-<br>1 Single<br>Jersey     |                              |                   |                       | 100%<br>Organic<br>Cotton            | Back neck<br>binding                                        |             | Magical<br>Forest            | PANTONE<br>19-4908 TCX                 | Approved        |                            | Almond Milk                 | PANTONE<br>12-4301 TCX                               | Approved        |                                   |
| omponents (1)                      |                                    |                              |                   |                       |                                      |                                                             |             |                              |                                        |                 |                            |                             |                                                      |                 |                                   |
| NA V                               | Local<br>Source<br>Satin<br>Ribbon | Webbing<br>&<br>Grosgrain    | Ribbon            |                       | 100%<br>Polyester                    | Caught in<br>back neck<br>seam SNP<br>LHSAW                 | Variable    | Basic Black                  | RAPHA OWN<br>STANDARD                  | Approved        |                            | Basic White                 | RAPHA OWN<br>STANDARD                                | Approved        |                                   |
| tworks (1)                         |                                    |                              |                   |                       |                                      |                                                             |             | '                            | '                                      |                 |                            |                             |                                                      |                 |                                   |
|                                    | Rapha<br>logo<br>(Large<br>logo)   |                              |                   |                       |                                      | CF Chest -<br>see<br>measurement,<br>Rubber<br>screen print |             | Lilac Snow                   | PANTONE<br>13-3405 TCX                 |                 | Pending<br>for<br>approval | Bright White                | PANTONE 11-<br>0601 TCX                              |                 |                                   |
| belling (3)                        |                                    |                              |                   |                       |                                      |                                                             |             |                              |                                        |                 |                            |                             |                                                      |                 |                                   |
| Raysha.<br>MEDIUM<br>MAIC O YEITHM | Immago<br>523584                   | Woven &<br>Rubber<br>Artwork | Size<br>Label     | 523584-<br>01         |                                      | 2cm down<br>from back<br>neck tape<br>edge                  | 22mm x 22mm | Basic Black /<br>Basic White | RAPHA OWN<br>STANDARD                  |                 |                            | Vapor Blue /<br>Basic Black | PANTONE<br>14-4203 TCX<br>/ RAPHA<br>OWN<br>STANDARD |                 | Vap<br>PAN<br>14-4<br>ET.8<br>App |