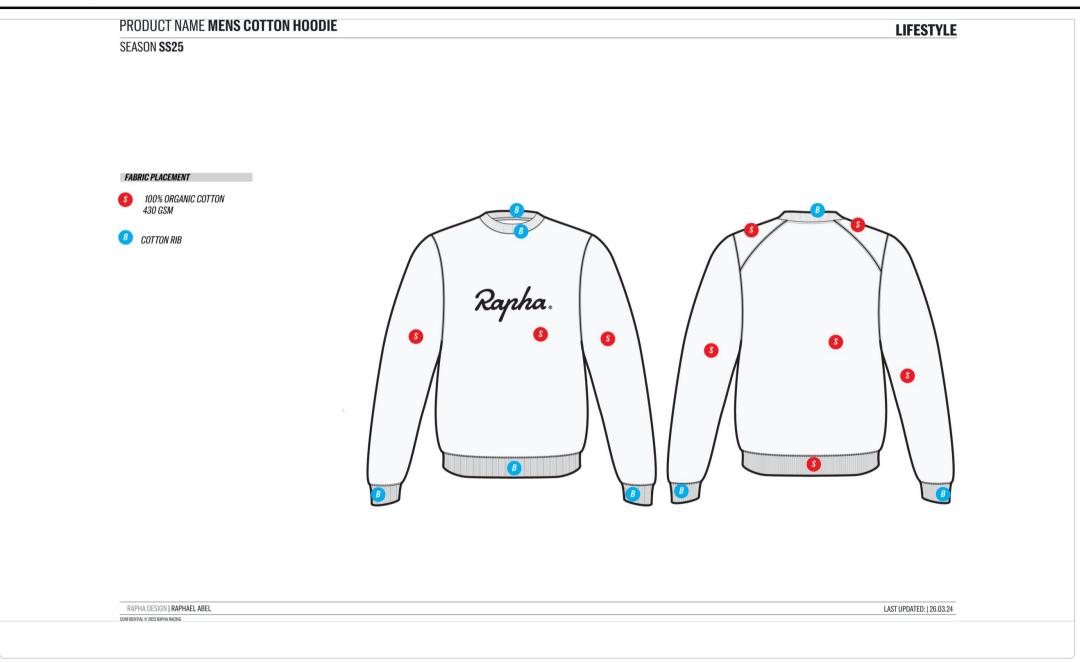

# **Labeled Images**

PRODUCT NAME MENS COTTON HOODIE LIFESTYLE

SEASON SS25

#### **Labeled Images**

PRODUCT NAME **MENS COTTON HOODIE** LIFESTYLE SEASON SS25

**LOGO** 

Ranha.

COO - HT

COL 1: **BASIC BLACK - BASE BASIC WHITE - TEXT + LOGO** 

COL 2: VAPOUR BLUE 14-4203 TCX - BASE **BASIC BLACK - TEXT + LOGO** 