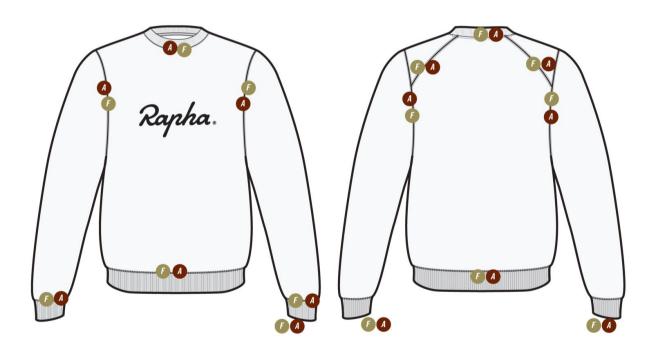

Men's Heavyweight Cotton Sweatshirt - Large Logo Construction CADs Draft-Sample 24/04/2025, 2:38 PM

# **Labeled Images**

Construction CADs Draft-Sample 24/04/2025, 2:38 PM

**Construction CADs** 

Draft-Sample 24/04/2025, 2:38 PM

Rapha

Men's Heavyweight Cotton Sweatshirt - Large Logo

# **SEWING COLOUR KEY**

A STRADLE STITCH

B LOCKSTITCH

TWIN NEEDLE COVERSTITCH

OVERLOCK

BAR TACK

RAPHA DESIGN | RAPHAEL ABEL

CONFIDENTIAL © 2023 RAPHA RAG

LAST UPDATED: | 26.03.24

Construction CADs Draft-Sample 24/04/2025, 2:38 PM

Men's Heavyweight Cotton Sweatshirt - Large Logo