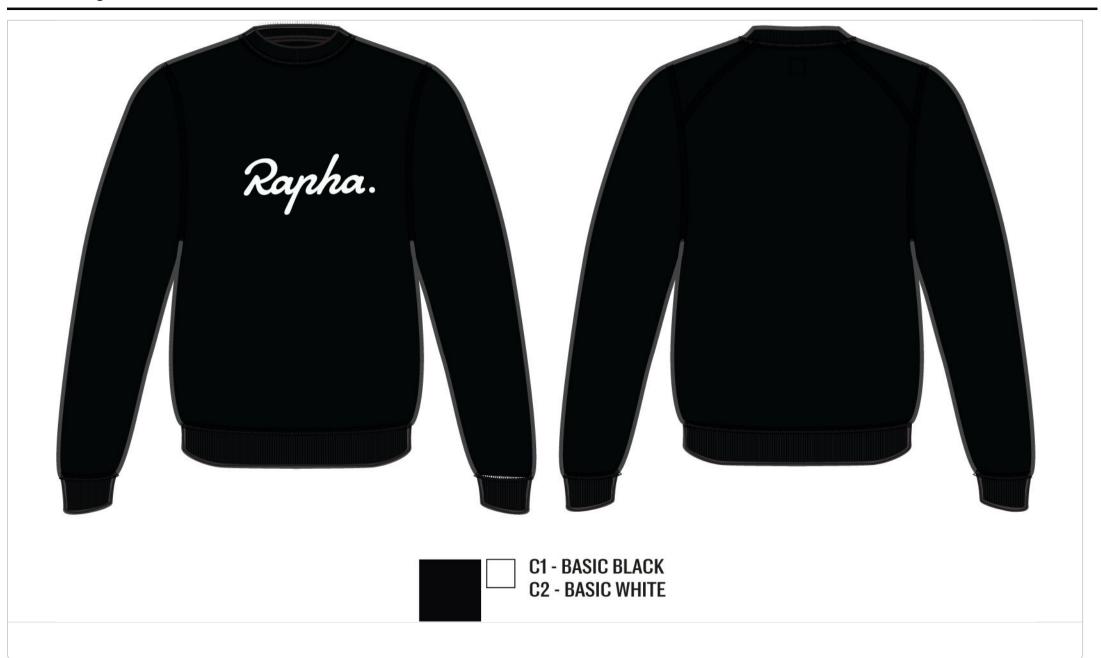

#### Colourways

| Colourway                  | Working Number Colour | Item Colour Code | Design Colour            | Main Colour Specification | Second Colour Specification | Image | Image                                   |
|----------------------------|-----------------------|------------------|--------------------------|---------------------------|-----------------------------|-------|-----------------------------------------|
| Almond Milk/Bright White   | SS25M41022TEE034      |                  | Almond Milk/Bright White | Almond Milk               | Bright White                |       | 3 - 2 - 2 - 2 - 2 - 2 - 2 - 2 - 2 - 2 - |
| Basic Black / Bright White | SS25M41022TEE005      |                  | Basic Black/Bright White | Basic Black               | Bright White                |       | Oppha.                                  |