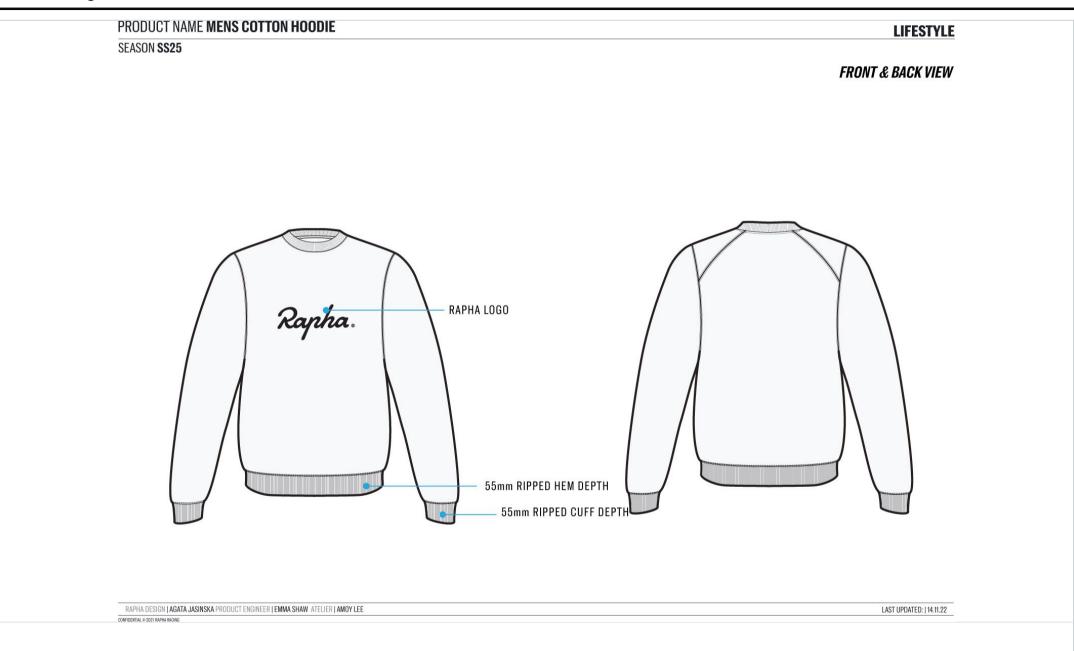

# **Labeled Images**

PRODUCT NAME MENS COTTON HOODIE LIFESTYLE

SEASON SS25

# **SEWING COLOUR KEY**

A STRADLE STITCH

B LOCKSTITCH

TWIN NEEDLE COVERSTITCH

OVERLOCK

BAR TACK

RAPHA DESIGN | RAPHAEL ABEL

CONFIDENTIAL © 2023 RAPHA RAG