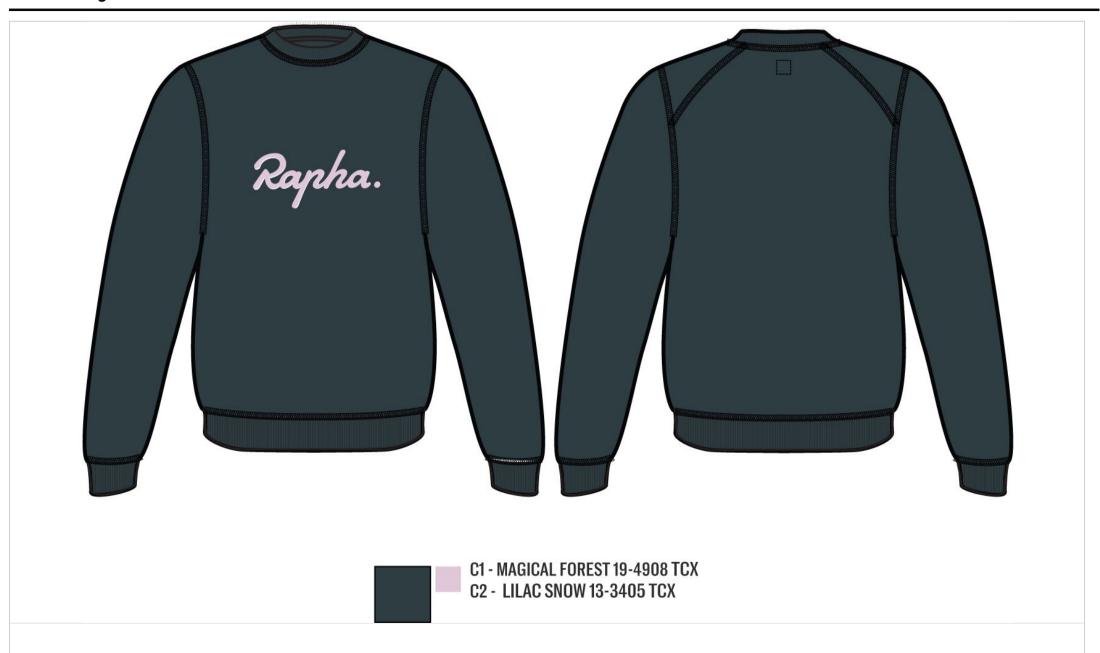

# Colourways

| Colourway                     | Working Number Colour | Item Colour Code | Design Colour             | Main Colour Specification | Second Colour Specification | Image | Image                                                                                                                                                                                                                                                                                                                                                                                                                                                                                                                                                                                                                                                                                                                                                                                                                                                                                                                                                                                                                                                                                                                                                                                                                                                                                                                                                                                                                                                                                                                                                                                                                                                                                                                                                                                                                                                                                                                                                                                                                                                                                                                          |
|-------------------------------|-----------------------|------------------|---------------------------|---------------------------|-----------------------------|-------|--------------------------------------------------------------------------------------------------------------------------------------------------------------------------------------------------------------------------------------------------------------------------------------------------------------------------------------------------------------------------------------------------------------------------------------------------------------------------------------------------------------------------------------------------------------------------------------------------------------------------------------------------------------------------------------------------------------------------------------------------------------------------------------------------------------------------------------------------------------------------------------------------------------------------------------------------------------------------------------------------------------------------------------------------------------------------------------------------------------------------------------------------------------------------------------------------------------------------------------------------------------------------------------------------------------------------------------------------------------------------------------------------------------------------------------------------------------------------------------------------------------------------------------------------------------------------------------------------------------------------------------------------------------------------------------------------------------------------------------------------------------------------------------------------------------------------------------------------------------------------------------------------------------------------------------------------------------------------------------------------------------------------------------------------------------------------------------------------------------------------------|
| Magical Forest/Lilac Snow     | SS25M41022TEE033      |                  | Magical Forest/Lilac Snow | Magical Forest            | Lilac Snow                  |       | Capular Capula |
| Night Sky / High-Vis Pink 001 | SS25M41022TEE004      |                  | Night Sky/Hi-Vis Pink     | Night Sky                 | High-Vis Pink 001           |       | A SALES AND                                                                                                                                                                                                                                                                                                                                                                                                                                                                                                                                                                                                                                                                                                                                                                                                                                                                                                                                                                                                                                                                                                                                                                                                                                                                                                                                                                                                                                                                                                                                                                                                                                                                                                                                                                                                                                                                                                                                                                                                                                                                                                                    |