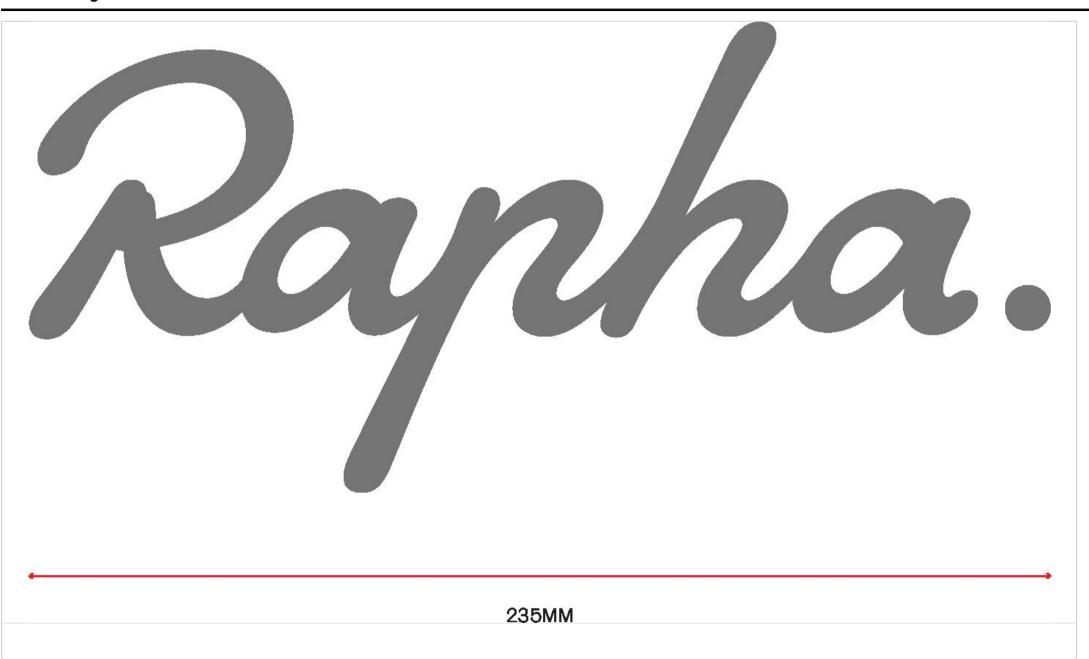

Men's Heavyweight Cotton Sweatshirt - Large Logo SS26 BOM

Draft-Sample 24/04/2025, 2:38 PM

| Image                              | Material                           | Material<br>Sub Type         | Material<br>Group | Supplier<br>Reference | Composition                          | Placement                                                   | Dimension   | Qty | UOM | Supplier     | Material<br>Status |                              | Night Sky / High                       | -Vis Pink 001 |                      |                              | Basic Black / I                        | Bright White |                        |
|------------------------------------|------------------------------------|------------------------------|-------------------|-----------------------|--------------------------------------|-------------------------------------------------------------|-------------|-----|-----|--------------|--------------------|------------------------------|----------------------------------------|---------------|----------------------|------------------------------|----------------------------------------|--------------|------------------------|
|                                    |                                    | Sub Type                     | Gloup             | Reference             |                                      |                                                             |             |     |     |              | Status             | Color                        | Colour<br>Specification<br>Pantone TCX | Color Status  | Tracking<br>Comments | Color                        | Colour<br>Specification<br>Pantone TCX | Color Status | Tracking<br>Comments   |
| brics (3)                          |                                    |                              |                   |                       |                                      |                                                             |             |     |     |              |                    |                              |                                        |               |                      |                              |                                        |              |                        |
|                                    | VTK6261-<br>3 FRENCH<br>TERRY      |                              |                   |                       | 100%<br>Organic<br>Cotton            | Main Body<br>Fabric                                         |             | 0   |     | Un-Available |                    | Night Sky                    | PANTONE 19-<br>3924 TCX                | Approved      |                      | Basic Black                  | RAPHA OWN<br>STANDARD                  | Approved     |                        |
|                                    | VTK6002-<br>4 RIB 2X2              |                              |                   |                       | 97% Organic<br>Cotton, 3%<br>Spandex | Neck, cuffs<br>and hem                                      |             | 0   |     |              |                    | Night Sky                    | PANTONE 19-<br>3924 TCX                | Approved      |                      | Basic Black                  | RAPHA OWN<br>STANDARD                  | Approved     |                        |
|                                    | VTK6210-<br>1 Single<br>Jersey     |                              |                   |                       | 100%<br>Organic<br>Cotton            | Back neck<br>binding                                        |             | 0   |     | Un-Available |                    | Night Sky                    | PANTONE 19-<br>3924 TCX                | Approved      |                      | Basic Black                  | RAPHA OWN<br>STANDARD                  | Approved     |                        |
| omponents (1)                      |                                    |                              |                   |                       |                                      |                                                             |             |     |     |              |                    |                              |                                        |               |                      |                              |                                        |              |                        |
|                                    | Local<br>Source<br>Satin<br>Ribbon | Webbing<br>&<br>Grosgrain    | Ribbon            |                       | 100%<br>Polyester                    | Caught in<br>back neck<br>seam SNP<br>LHSAW                 | Variable    | 1   |     |              |                    | Basic Black                  | RAPHA OWN<br>STANDARD                  | Approved      |                      | Basic Black                  | RAPHA OWN<br>STANDARD                  | Approved     |                        |
| rtworks (1)                        |                                    |                              |                   |                       |                                      |                                                             |             |     |     |              |                    |                              |                                        |               |                      |                              |                                        |              |                        |
|                                    | Rapha<br>logo<br>(Large<br>logo)   |                              |                   |                       |                                      | CF Chest -<br>see<br>measurement,<br>Rubber<br>screen print |             | 1   |     |              |                    | High-Vis Pink                | RAPHA OWN                              |               | Pending for approval | Bright White                 | PANTONE 11-<br>0601 TCX                |              | Pending fo<br>approval |
| abelling (3)                       |                                    |                              |                   |                       |                                      |                                                             |             |     |     |              |                    |                              |                                        |               |                      |                              |                                        |              |                        |
| Rapha.<br>MEDIUM<br>MADE: S YELDOM | Immago<br>523584                   | Woven &<br>Rubber<br>Artwork | Size<br>Label     | 523584-<br>01         |                                      | 2cm down<br>from back<br>neck tape<br>edge                  | 22mm x 22mm | 1   |     | Immago       | Approved           | Basic Black /<br>Basic White | RAPHA OWN<br>STANDARD                  |               |                      | Basic Black /<br>Basic White | RAPHA OWN<br>STANDARD                  |              |                        |

Rapha Men's Heavyweight Cotton Sweatshirt - Large Logo Men's Heavyweight Cotton Sweatshirt - Large Logo SS26 BOM

Draft-Sample 24/04/2025, 2:38 PM

| Image                              | Material                           | Material<br>Sub Type         | Material<br>Group | Supplier<br>Reference | Composition                          | Placement                                                   | Dimension   |                              | Magical Forest/                        | Lilac Snow      |                            |                             | Almond Milk/B                                        | right White     |                                   |
|------------------------------------|------------------------------------|------------------------------|-------------------|-----------------------|--------------------------------------|-------------------------------------------------------------|-------------|------------------------------|----------------------------------------|-----------------|----------------------------|-----------------------------|------------------------------------------------------|-----------------|-----------------------------------|
|                                    |                                    | Gub iype                     | Gioup             | , new condition       |                                      |                                                             |             | Color                        | Colour<br>Specification<br>Pantone TCX | Color<br>Status | Tracking<br>Comments       | Color                       | Colour<br>Specification<br>Pantone TCX               | Color<br>Status | Tracki                            |
| abrics (3)                         |                                    |                              |                   |                       |                                      |                                                             |             |                              |                                        |                 |                            |                             |                                                      |                 |                                   |
|                                    | VTK6261-<br>3 FRENCH<br>TERRY      |                              |                   |                       | 100%<br>Organic<br>Cotton            | Main Body<br>Fabric                                         |             | Magical<br>Forest            | PANTONE<br>19-4908 TCX                 | Approved        |                            | Almond Milk                 | PANTONE<br>12-4301 TCX                               | Approved        |                                   |
|                                    | VTK6002-<br>4 RIB 2X2              |                              |                   |                       | 97% Organic<br>Cotton, 3%<br>Spandex | Neck, cuffs<br>and hem                                      |             | Magical<br>Forest            | PANTONE<br>19-4908 TCX                 | In Work         |                            | Almond Milk                 | PANTONE<br>12-4301 TCX                               | Approved        |                                   |
|                                    | VTK6210-<br>1 Single<br>Jersey     |                              |                   |                       | 100%<br>Organic<br>Cotton            | Back neck<br>binding                                        |             | Magical<br>Forest            | PANTONE<br>19-4908 TCX                 | Approved        |                            | Almond Milk                 | PANTONE<br>12-4301 TCX                               | Approved        |                                   |
| omponents (1)                      |                                    |                              |                   |                       |                                      |                                                             |             |                              |                                        |                 |                            |                             |                                                      |                 |                                   |
| NA V                               | Local<br>Source<br>Satin<br>Ribbon | Webbing<br>&<br>Grosgrain    | Ribbon            |                       | 100%<br>Polyester                    | Caught in<br>back neck<br>seam SNP<br>LHSAW                 | Variable    | Basic Black                  | RAPHA OWN<br>STANDARD                  | Approved        |                            | Basic White                 | RAPHA OWN<br>STANDARD                                | Approved        |                                   |
| tworks (1)                         |                                    |                              |                   |                       |                                      |                                                             |             | '                            | '                                      |                 |                            |                             |                                                      |                 |                                   |
|                                    | Rapha<br>logo<br>(Large<br>logo)   |                              |                   |                       |                                      | CF Chest -<br>see<br>measurement,<br>Rubber<br>screen print |             | Lilac Snow                   | PANTONE<br>13-3405 TCX                 |                 | Pending<br>for<br>approval | Bright White                | PANTONE 11-<br>0601 TCX                              |                 |                                   |
| belling (3)                        |                                    |                              |                   |                       |                                      |                                                             |             |                              |                                        |                 |                            |                             |                                                      |                 |                                   |
| Raysha.<br>MEDIUM<br>MAIC O YEITHM | Immago<br>523584                   | Woven &<br>Rubber<br>Artwork | Size<br>Label     | 523584-<br>01         |                                      | 2cm down<br>from back<br>neck tape<br>edge                  | 22mm x 22mm | Basic Black /<br>Basic White | RAPHA OWN<br>STANDARD                  |                 |                            | Vapor Blue /<br>Basic Black | PANTONE<br>14-4203 TCX<br>/ RAPHA<br>OWN<br>STANDARD |                 | Vap<br>PAN<br>14-4<br>ET.8<br>App |