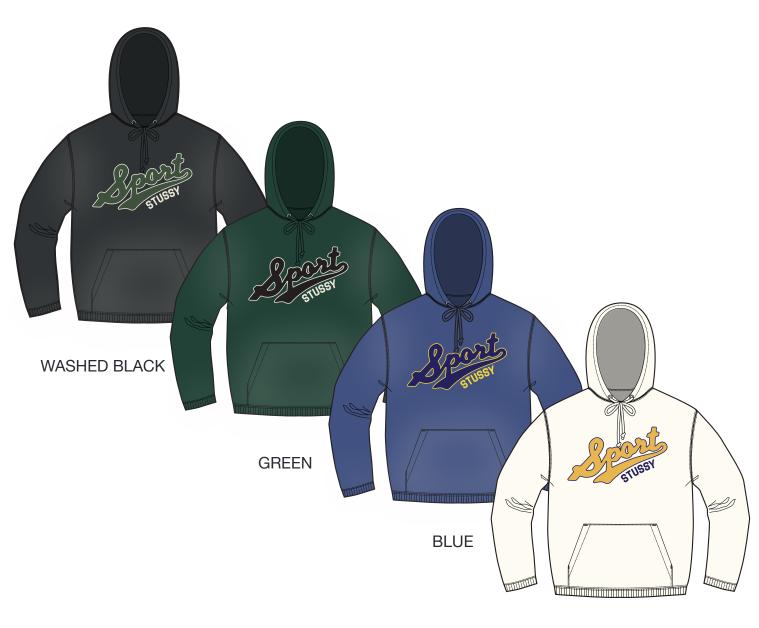

OFF WHITE

#### **COLORWAY FABRIC AND TRIMS CHART**

|                  | COLORWAY 1   | COLORWAY 2                     | COLORWAY 3                     | COLORWAY 4                     |  |  |
|------------------|--------------|--------------------------------|--------------------------------|--------------------------------|--|--|
| COLORWAY         | WASHED BLACK | GREEN                          | BLUE                           | OFF WHITE                      |  |  |
| FABRIC           | 19-4008 TCX  | 1)19-5408 TCX<br>2)19-5232 TCX | 1)18-3920 TCX<br>2)19-4030 TCX | 1)12-0104 TCX<br>2)11-0607 TCX |  |  |
| THREAD COLOR     | DTM          | DTM                            | DTM                            | DTM                            |  |  |
| EMBROIDERY       | 12-0104 TCX  | 12-0104 TCX                    | 14-0952 TCX                    | 19-3937 TCX                    |  |  |
| POLY SATIN PATCH | 18-0135 TCX  | 19-4008 TCX                    | 19-3937 TCX                    | 15-0948 TCX                    |  |  |
| RIB              | DTM          | DTM                            | DTM                            | DTM                            |  |  |
| DRAWCORD         | DTM          | DTM                            | DTM                            | DTM                            |  |  |
| EYELET           | DTM          | DTM                            | DTM                            | DTM                            |  |  |
|                  |              |                                |                                |                                |  |  |
|                  |              |                                |                                |                                |  |  |
|                  |              |                                |                                |                                |  |  |
|                  |              |                                |                                |                                |  |  |
|                  |              |                                |                                |                                |  |  |
|                  |              |                                |                                |                                |  |  |
|                  |              |                                |                                |                                |  |  |
|                  |              |                                |                                |                                |  |  |
|                  |              |                                |                                |                                |  |  |
|                  |              |                                |                                |                                |  |  |