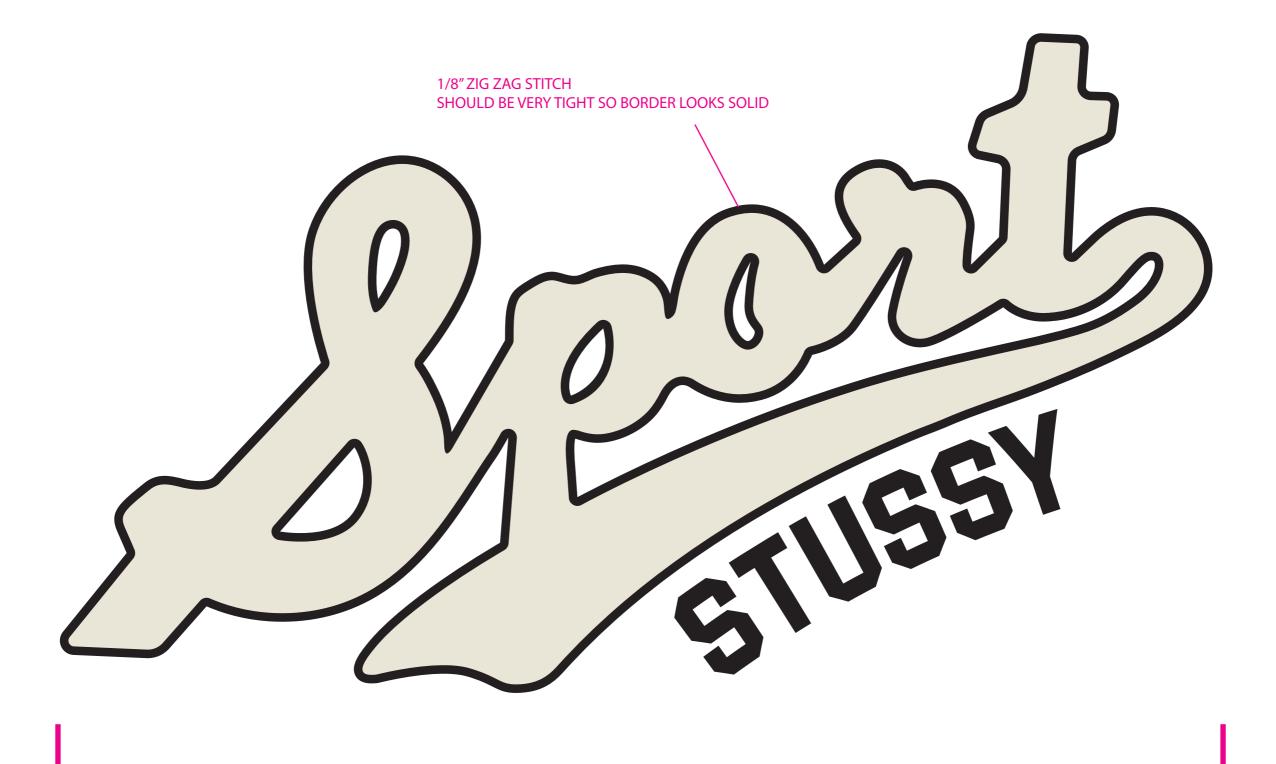

NOTE: THESE ARE EXAMPLES OF LABELS AND NOT FINAL ART BOTH LABELS MUST BE SEWN IN PRODUCT

DIRECT EMBROIDERED LOGO
POLY SATIN PATCH
W/ EMBROIDERED BORDER

EMBROIDERY

POLY SATIN