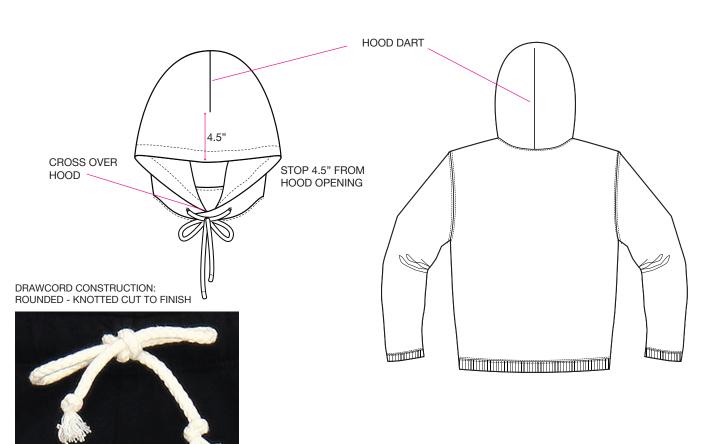

### FABRIC(S)

| FABRIC / SHELL | 66% COTTON 34% POLY 535GSM (CAMBER "LOFTY" FLEECE) | EMBELLISHMENT | PATCH WITH EMBROIDERY |
|----------------|----------------------------------------------------|---------------|-----------------------|
| FABRIC #2      | POLY SATIN (FOR APPLIQUE) FTY SOURCE               | WASH          | PC DYE + GARMENT WASH |
| THREAD SIZE    | T40                                                | SPI           | 10~12 SPI             |