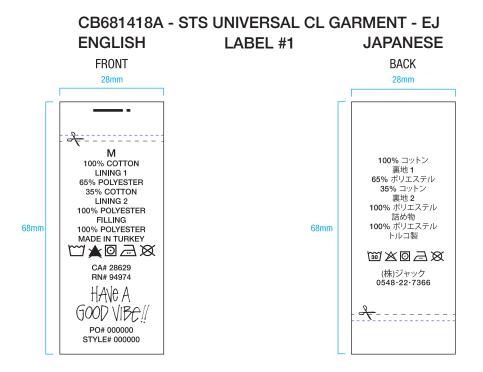

# ALL CARE AND CONTENT LABELS WILL BE ORDERED FROM AVERY DENISON. ONLY THE ENGLISH NEEDS TO BE FILLED IN ON FORM. AVERY DENISON WILL PROVIDE ALL OTHER LANGUAGES. SEND COMPLETED ORDER FORM TO:

Selina Wang <selina.wang1@ap.averydennison.com> Phone +86 20 32335525

NOTE: THESE ARE EXAMPLES OF LABELS AND NOT FINAL ART BOTH LABELS MUST BE SEWN IN PRODUCT

DIRECT EMBROIDERED LOGO
POLY SATIN PATCH
W/ EMBROIDERED BORDER

EMBROIDERY

POLY SATIN