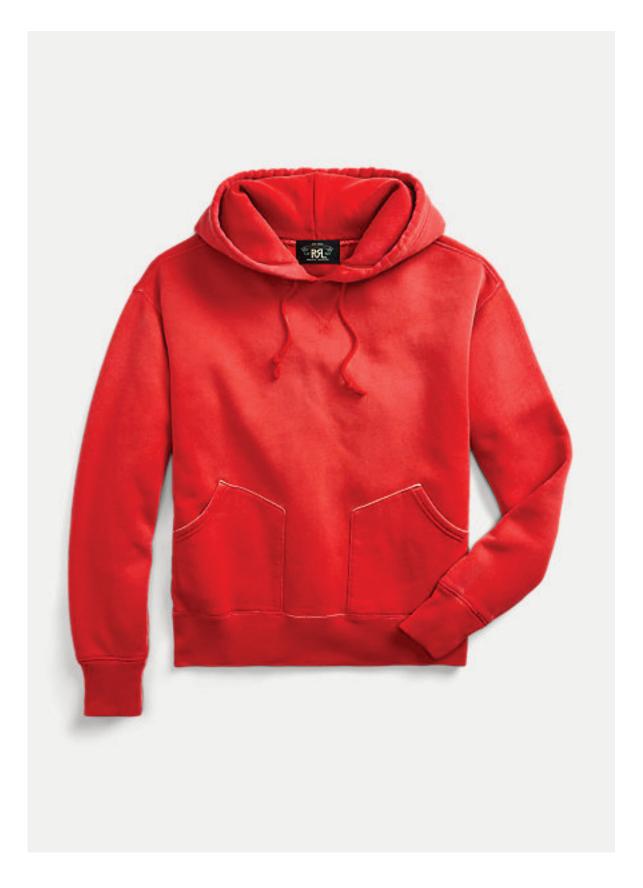

#### **SEASON: FALL 24**

| STYLE NO.  | 118556                     | VENDOR   | UNAVAILABLE      |
|------------|----------------------------|----------|------------------|
| STYLE NAME | SATIN PATCH OVERSIZED HOOD | CATEGORY | FASHION FLEECE   |
| DESIGNER   | MEL                        | SIZE RUN | S, M, L, XL, XXL |

#### FIT/STYLE REFERENCE

| SEASON | STYLE NO. | STYLE NAME               | REFERENCE DETAIL |
|--------|-----------|--------------------------|------------------|
| SU24   | 118550    | STUSSY INTL RELAXED HOOD | BASIC BODY SPEC  |
|        |           |                          |                  |

## FOLLOW REF. BELOW FOR SLIGHT SUN FADE WORN IN LOOK