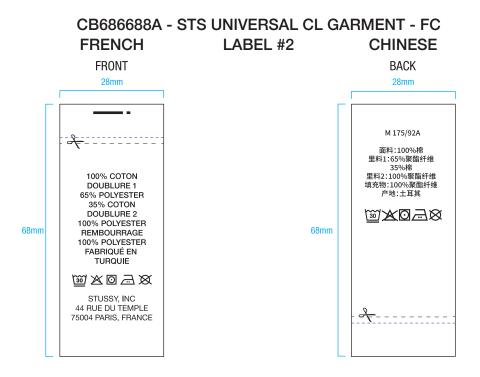

# ALL CARE AND CONTENT LABELS WILL BE ORDERED FROM AVERY DENISON. ONLY THE ENGLISH NEEDS TO BE FILLED IN ON FORM. AVERY DENISON WILL PROVIDE ALL OTHER LANGUAGES. SEND COMPLETED ORDER FORM TO:

Selina Wang <selina.wang1@ap.averydennison.com> Phone +86 20 32335525

NOTE: THESE ARE EXAMPLES OF LABELS AND NOT FINAL ART BOTH LABELS MUST BE SEWN IN PRODUCT

DIRECT EMBROIDERED LOGO
POLY SATIN PATCH
W/ EMBROIDERED BORDER

EMBROIDERY

POLY SATIN