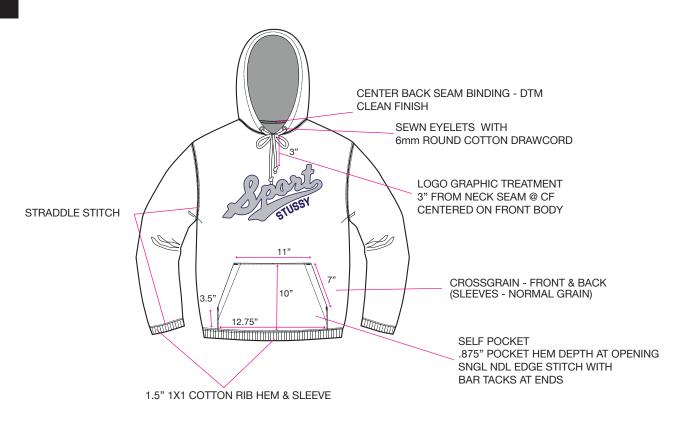

### FABRIC(S)

| FABRIC / SHELL | 66% COTTON 34% POLY 535GSM (CAMBER "LOFTY" FLEECE) | EMBELLISHMENT | PATCH WITH EMBROIDERY |
|----------------|----------------------------------------------------|---------------|-----------------------|
| FABRIC #2      | POLY SATIN (FOR APPLIQUE) FTY SOURCE               | WASH          | PC DYE + GARMENT WASH |
| THREAD SIZE    | T40                                                | SPI           | 10~12 SPI             |