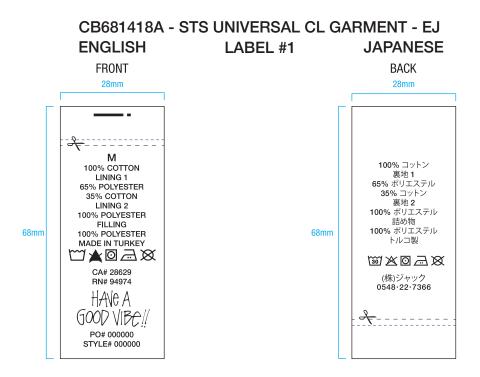

# ALL CARE AND CONTENT LABELS WILL BE ORDERED FROM AVERY DENISON. ONLY THE ENGLISH NEEDS TO BE FILLED IN ON FORM. AVERY DENISON WILL PROVIDE ALL OTHER LANGUAGES. SEND COMPLETED ORDER FORM TO:

Selina Wang <selina.wang1@ap.averydennison.com> Phone +86 20 32335525

NOTE: THESE ARE EXAMPLES OF LABELS AND NOT FINAL ART BOTH LABELS MUST BE SEWN IN PRODUCT