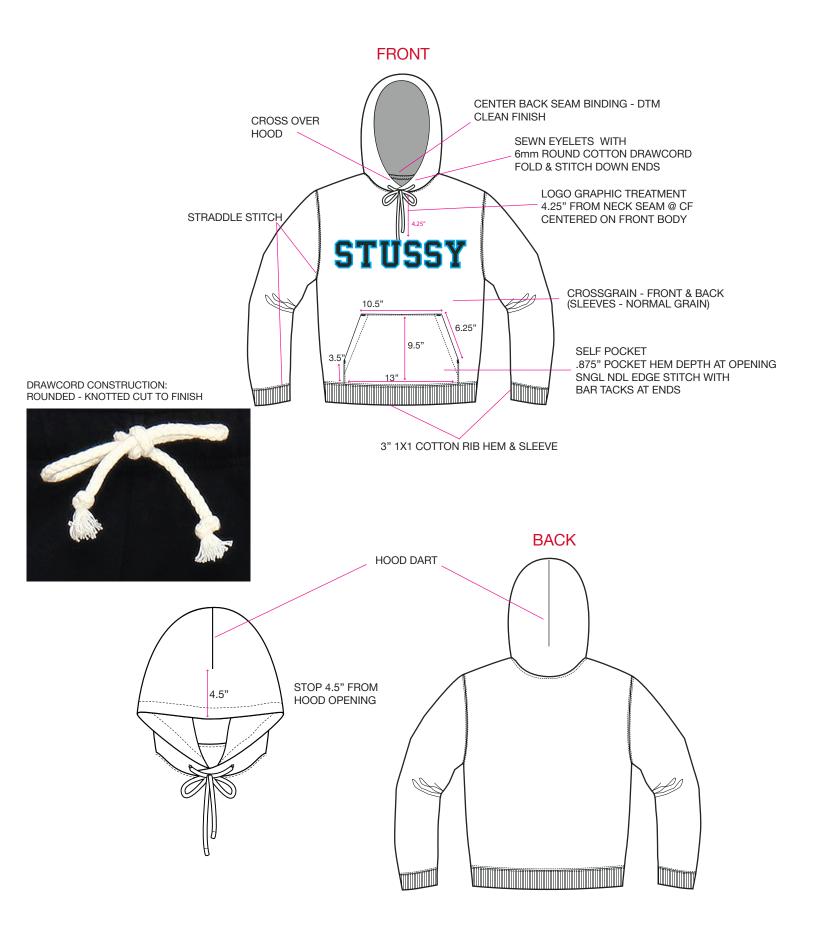

|  |  |
|              |             |             |            |                             |  |  |
|              |             |             |            |                             |  |  |
|              |             |             |            |                             |  |  |
|              |             |             |            |                             |  |  |
|              |             |             |            |                             |  |  |
|              |             |             |            |                             |  |  |
|              |             |             |            |                             |  |  |
|              |             |             |            |                             |  |  |



TBD COLOR CARD



## **DETAILS**



# STYLE #118591 STUSSY APPLIQUE HOOD

# \*\*VENDOR RESPONSIBLE FOR ORDERING AND PAYMENT TO ZABIN FOR ALL TRIMS ON THIS PAGE\*\*

| ZABIN # | NAME                                     | IMAGE