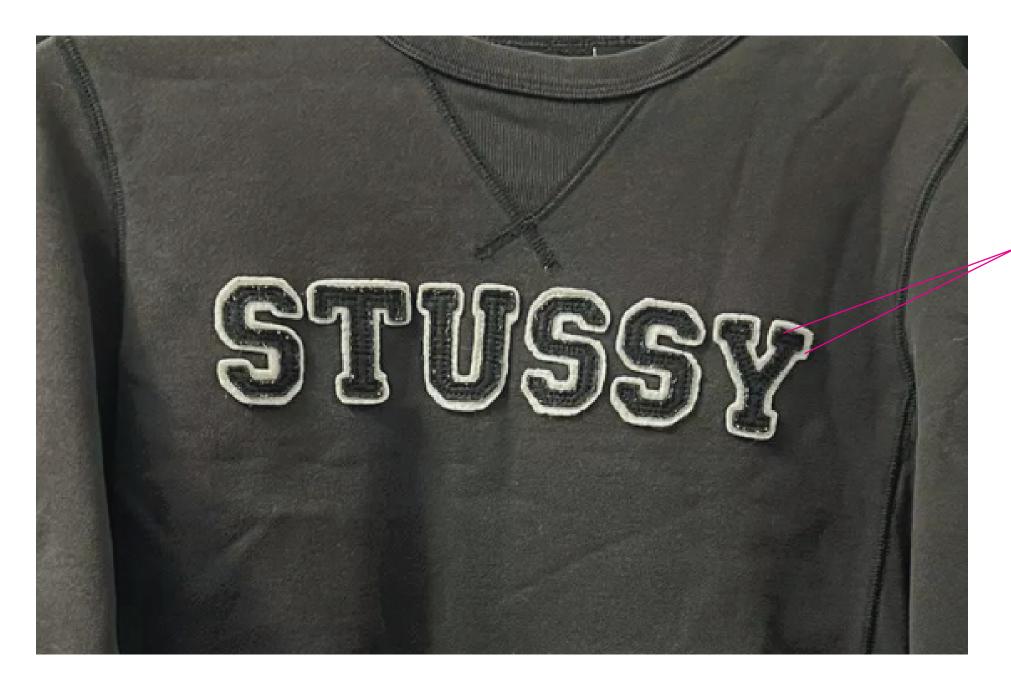

# FOLLOW REF. BELOW FOR SLIGHT SUN FADE WORN IN LOOK

**ARTWORK @ CF** 

2 LAYER FELT APPLIQUE

ART IS TO SCALE

2.65"" W X 12.375" W

PLACEMENT: ART IS CENTERED ON CF (SEE PG. 3)

COLOR (SEE PG. 2):

FELT COLOR 1

FELT COLOR 2

# STUSSY

12.375" W

EDGESTITCH EACH LAYER

MATCH THREAD TO FELT COLOR

@ EACH LAYER