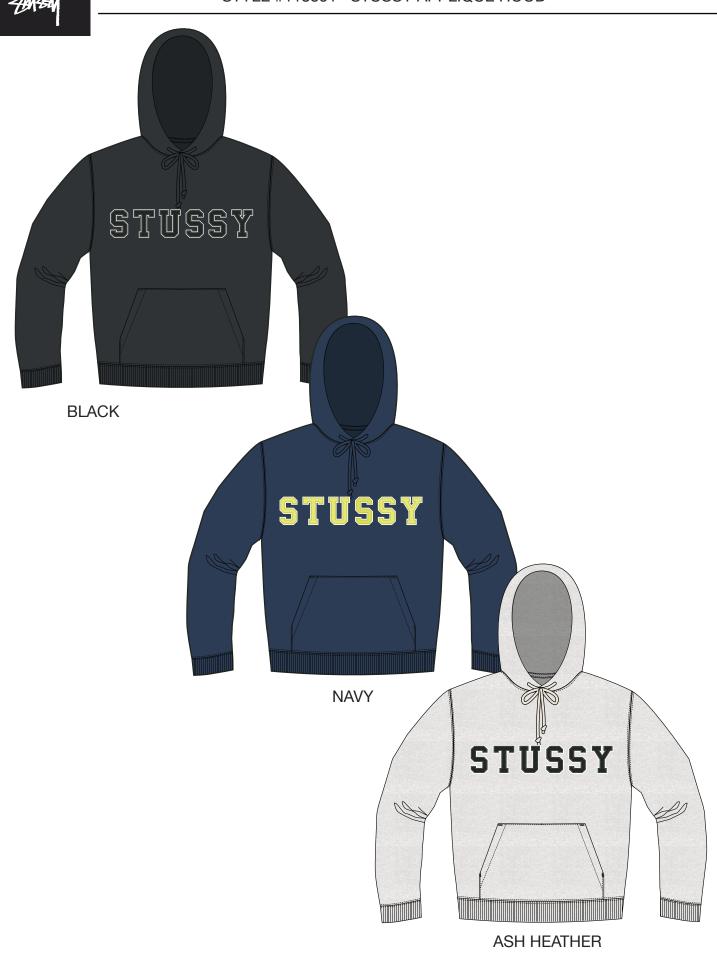

### **COLORWAY FABRIC AND TRIMS CHART**

|              | COLORWAY 1  | COLORWAY 2  | COLORWAY 3 | COLORWAY 4                  |  |  |
|--------------|-------------|-------------|------------|-----------------------------|--|--|
| COLORWAY     | BLACK       | NAVY        |            | ASH HEATHER                 |  |  |
| FABRIC       | 19-4008 TCX | 19-4024 TCX |            | SILVER MIX<br>AS PER SAMPLE |  |  |
| THREAD COLOR | DTM         | DTM         |            | DTM                         |  |  |
| RIB          | DTM         | DTM         |            | DTM                         |  |  |
| DRAWCORD     | DTM         | DTM         |            | DTM                         |  |  |
| EYELET       | DTM         | DTM         |            | DTM                         |  |  |
| FELT COLOR 1 | 11-0602 TCX | 11-0602 TCX |            | 11-0602 TCX                 |  |  |
| FELT COLOR 2 | 19-4008 TCX | 13-0645 TCX |            | 19-4008 TCX                 |  |  |
|              |             |             |            |                             |  |  |
|              |             |             |            |                             |  |  |
| ASH HEATHER  | AS PER - ST | YLE #118578 | STU APPL   | QUE HOOD                    |  |  |
|              |             |             |            |                             |  |  |
|              |             |             |            |                             |  |  |
|              |             |             |            |                             |  |  |
|              |             |             |            |                             |  |  |
|              |             |             |            |                             |  |  |
|              |             |             |            |                             |  |  |
|              |             |             |            |                             |  |  |
|              |             |             |            |                             |  |  |

# STYLE #118591 STUSSY APPLIQUE HOOD