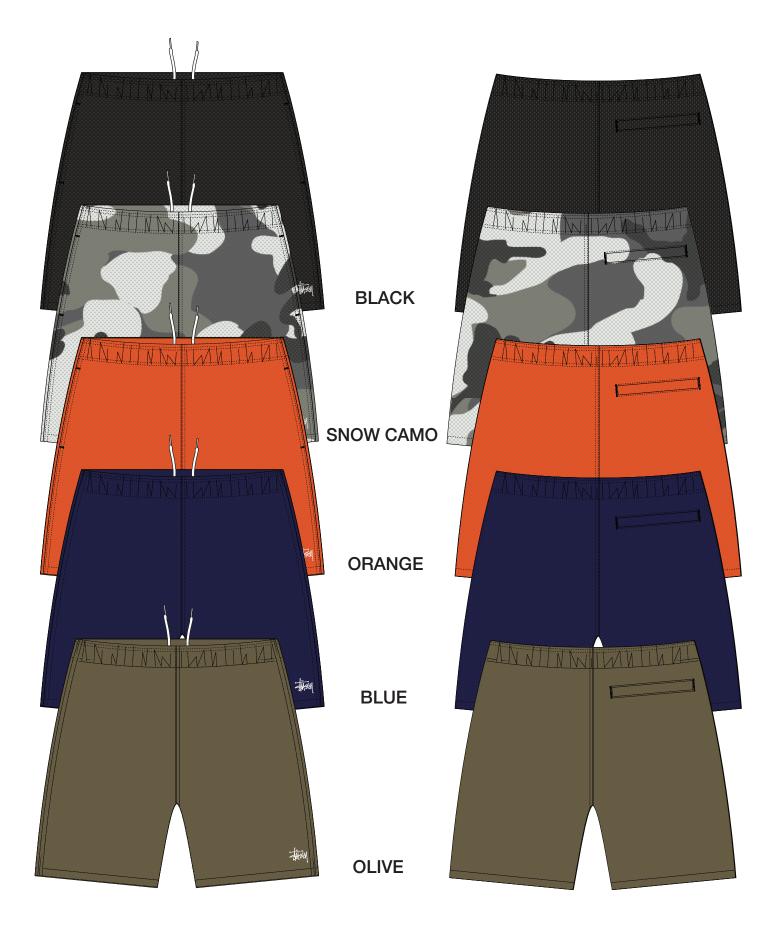

### **COLORWAY FABRIC AND TRIMS CHART**

|                   | COLORWAY 1  | COLORWAY 2  | COLORWAY 3             | COLORWAY 4             | COLORWAY 5                 | COLORWAY 6 | COLORWAY 6 |
|-------------------|-------------|-------------|------------------------|------------------------|----------------------------|------------|------------|
| COLORWAY          | BLACK       | SNOW CAMO   | ORANGE                 | BLUE                   | OLIVE                      |            |            |
| FABRIC / SHELL    | AS SP25     | SEE ART     | 16-1358 TCX<br>AS SP25 | 19-3933 TCX<br>AS SP25 | 19-0622 TCX<br>18-0825 TCX |            |            |
| FABRIC / ACCENT 1 | -           | -           | -                      | -                      | -                          |            |            |
| FABRIC / ACCENT 2 | -           | -           | -                      | -                      | -                          |            |            |
| LINING            | -           | -           | -                      | -                      | -                          |            |            |
| POCKETING         | DTM GROUND  | DTM GROUND  | DTM GROUND             | DTM GROUND             | DTM GROUND                 |            |            |
| THREAD COLOR      | DTM GROUND  | DTM GROUND  | DTM GROUND             | DTM GROUND             | DTM GROUND                 |            |            |
| THREAD SIZE / SPI | 10-12 SPI   | 10-12 SPI   | 10-12 SPI              | 10-12 SPI              | 10-12 SPI                  |            |            |
| ZIPPER TEETH      | -           | -           | -                      | -                      | -                          |            |            |
| ZIPPER TAPE       | -           | -           | -                      | -                      | -                          |            |            |
| ZIPPER PULL       | -           | -           | -                      | -                      | -                          |            |            |
| DRAWCORD          | WHITE       | WHITE       | WHITE                  | WHITE                  | WHITE                      |            |            |
| SCREENPRINT       | 12-4302 TPG | 12-4302 TPG | 12-4302 TPG            | 12-4302 TPG            | 12-4302 TPG                |            |            |
| -                 | -           |             |                        |                        |                            |            |            |
| -                 | -           |             |                        |                        |                            |            |            |
| -                 | -           |             |                        |                        |                            |            |            |
| -                 | -           |             |                        |                        |                            |            |            |
| -                 | -           |             |                        |                        |                            |            |            |
| -                 | -           |             |                        |                        |                            |            |            |