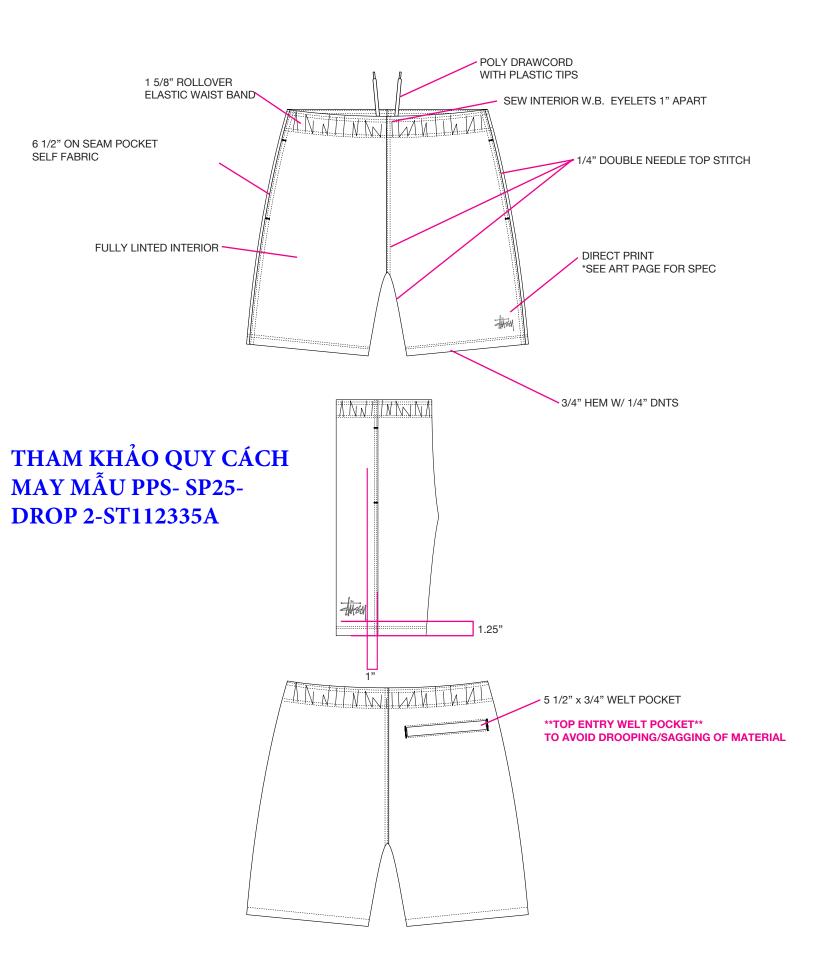

### FIT/STYLE REFERENCE

| SEASON | STYLE NO. | STYLE NAME       | REFERENCE DETAIL         |
|--------|-----------|------------------|--------------------------|
| SP25   | #112335   | MESH SHORT BASIC | FIT/SPEC/SEW GUIDE/TRIMS |
|        |           |                  |                          |

### FABRIC(S)

| FABRIC / SHELL | 100% POLY MESH 160GSM - MA101-A | LINING / INTERIOR |             |
|----------------|---------------------------------|-------------------|-------------|
| -              | DOUBLE LAYER (SELF)             | POCKETING         | SELF / MESH |
| -              |                                 | WASH              | N/A         |

### 1/4" DOUBLE NEEDLE TOP STITCH - ALL SEAMS