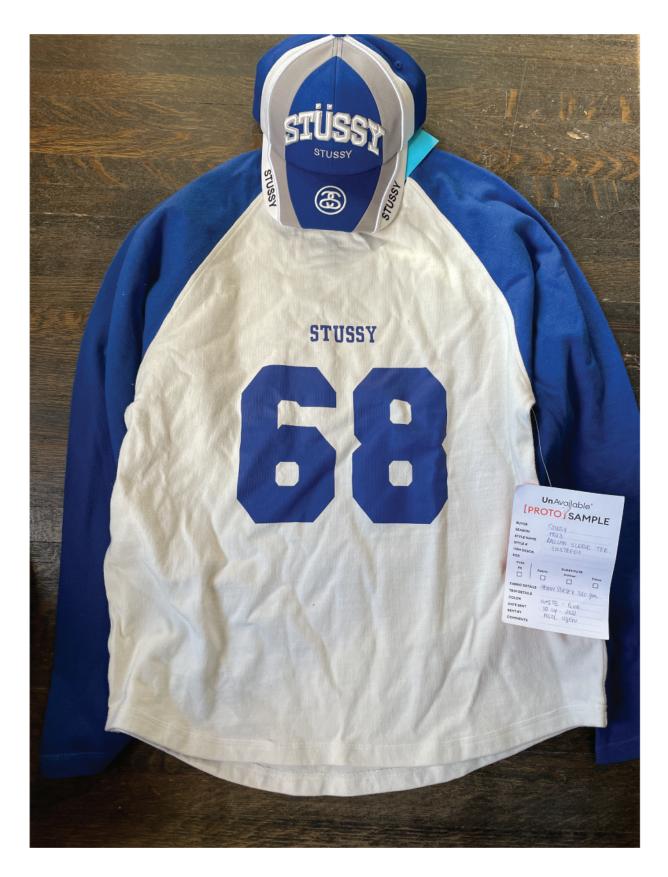

#### **SEASON: FALL 25**

| STYLE NO.  | 1140373       | VENDOR                 | UNAVAILABLE      |
|------------|---------------|------------------------|------------------|
| STYLE NAME | FOOTBALL CREW | <b>CATEGORY</b> JERSEY |                  |
| DESIGNER   | DAN           | SIZE RUN               | S, M, L, XL, XXL |

#### FIT/STYLE REFERENCE

| SEASON | STYLE NO. | STYLE NAME    | REFERENCE DETAIL             |  |
|--------|-----------|---------------|------------------------------|--|
| SP24   | #1140342  | FOOTBALL CREW | BODY SPEC, DETAILS AS SKETCH |  |
|        |           |               |                              |  |

### FABRIC(S)

| FABRIC / SHELL | 100% COTTON HEAVY JERSEY 320GSM (AS UNAVAILABLE SAMPLE, SP24 #1140342) | APPLICATION | SCREEN PRINT (FRONT, SLEEVES) |
|----------------|------------------------------------------------------------------------|-------------|-------------------------------|
|                |                                                                        | WASH        | GARMENT WASH                  |
|                | 100% COTTON RIB (AS UNAVAILABLE SAMPLE)                                |             |                               |
|                |                                                                        |             |                               |