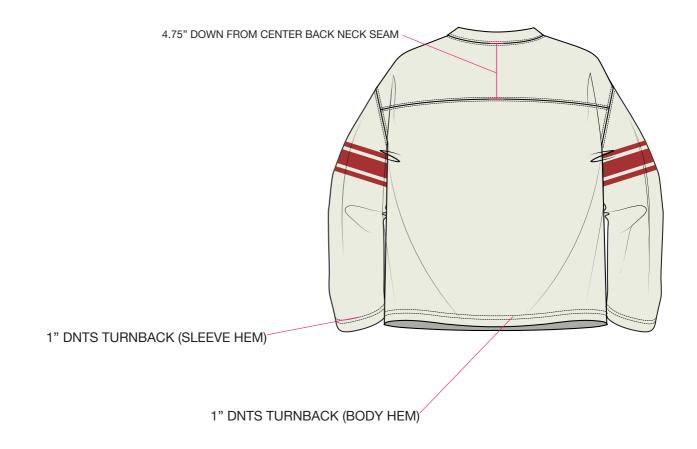

#### **COLORWAY FABRIC AND TRIMS CHART**

|                                                | COLORWAY 1          | COLORWAY 2              | COLORWAY 3         |  |  |
|------------------------------------------------|---------------------|-------------------------|--------------------|--|--|
| COLORWAY                                       | BLACK (19-4205 TCX) | GREEN (19-6050 TCX)     | BONE (11-0104 TCX) |  |  |
| GROUND COLOR                                   | BLACK               | GREEN                   | BONE               |  |  |
| THREAD COLOR                                   | DTM                 | DTM                     | DTM                |  |  |
| STRIPES AT SLEEVES<br>PRINT COLOR              | BROWN (18-1142 TCX) | OFF WHITE (12-0104 TCX) | RED (18-1658 TCX)  |  |  |
| OUTLINE FRONT LOGO<br>& SINCE 1980 PRINT COLOR | BROWN (18-1142 TCX) | OFF WHITE (12-0104 TCX) | RED (18-1658 TCX)  |  |  |
| RIB                                            | DTM                 | DTM                     | DTM                |  |  |
|                                                |                     |                         |                    |  |  |
|                                                |                     |                         |                    |  |  |