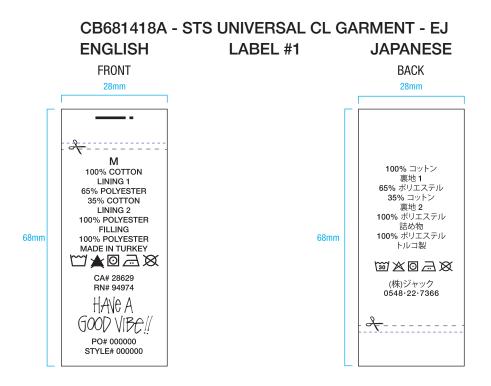

# ALL CARE AND CONTENT LABELS WILL BE ORDERED FROM AVERY DENISON. ONLY THE ENGLISH NEEDS TO BE FILLED IN ON FORM. AVERY DENISON WILL PROVIDE ALL OTHER LANGUAGES. SEND COMPLETED ORDER FORM TO:

Selina Wang <selina.wang1@ap.averydennison.com> Phone +86 20 32335525

NOTE: THESE ARE EXAMPLES OF LABELS AND NOT FINAL ART BOTH LABELS MUST BE SEWN IN PRODUCT

HEAVY JERSEY FABRIC REFERENCE FROM UNAVAILABLE

1 COLOR SCREEN PRINT ARTWORK 100% ACTUAL SCALE 13.5" WIDTH X 4.2868" HEIGHT COLORS- CHECK 2ND PAGE