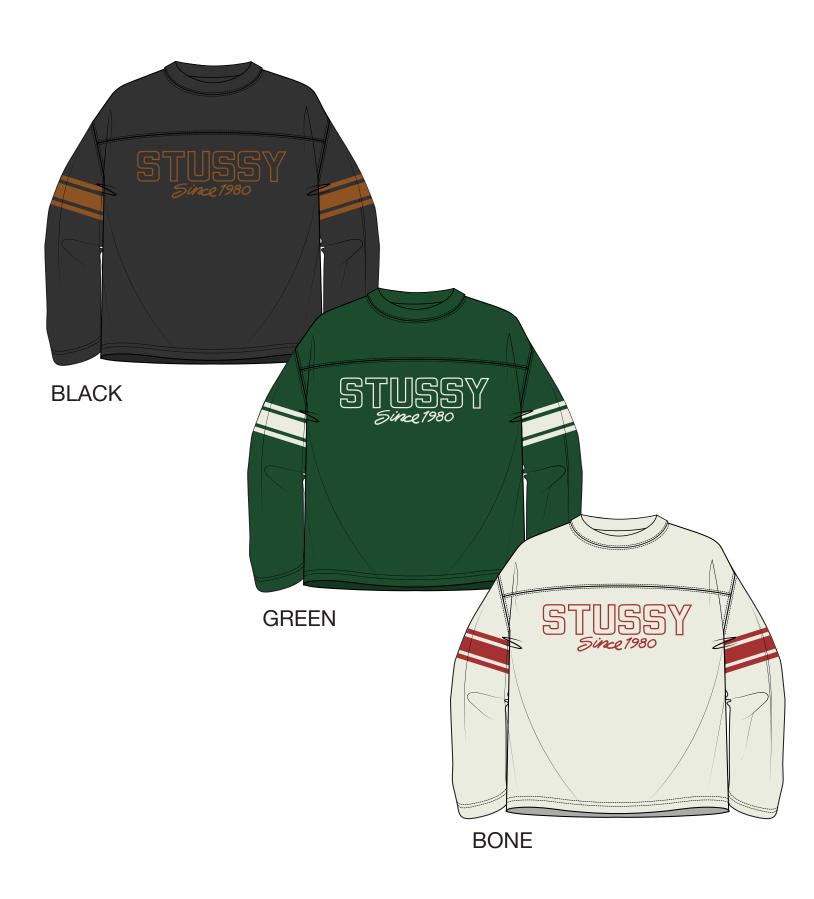

#### **COLORWAY FABRIC AND TRIMS CHART**

|                                                | COLORWAY 1          | COLORWAY 2              | COLORWAY 3         |  |  |
|------------------------------------------------|---------------------|-------------------------|--------------------|--|--|
| COLORWAY                                       | BLACK (19-4205 TCX) | GREEN (19-6050 TCX)     | BONE (11-0104 TCX) |  |  |
| GROUND COLOR                                   | BLACK               | GREEN                   | BONE               |  |  |
| THREAD COLOR                                   | DTM                 | DTM                     | DTM                |  |  |
| STRIPES AT SLEEVES<br>PRINT COLOR              | BROWN (18-1142 TCX) | OFF WHITE (12-0104 TCX) | RED (18-1658 TCX)  |  |  |
| OUTLINE FRONT LOGO<br>& SINCE 1980 PRINT COLOR | BROWN (18-1142 TCX) | OFF WHITE (12-0104 TCX) | RED (18-1658 TCX)  |  |  |
| RIB                                            | DTM                 | DTM                     | DTM                |  |  |
|                                                |                     |                         |                    |  |  |
|                                                |                     |                         |                    |  |  |