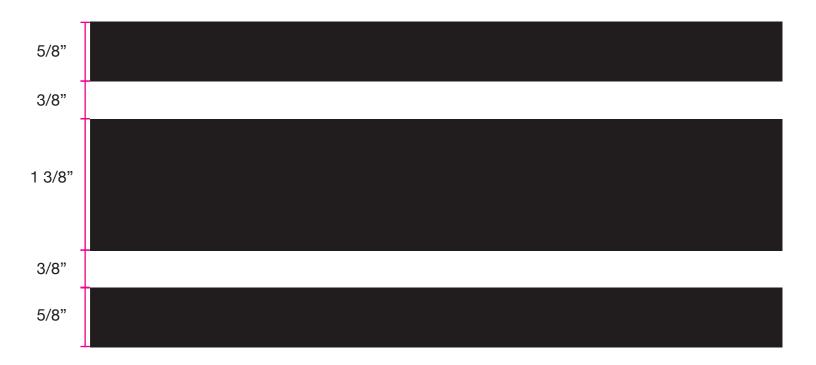

EAD COLOR                                   | DTM                 | DTM                     | DTM                |  |  |
| STRIPES AT SLEEVES<br>PRINT COLOR              | BROWN (18-1142 TCX) | OFF WHITE (12-0104 TCX) | RED (18-1658 TCX)  |  |  |
| OUTLINE FRONT LOGO<br>& SINCE 1980 PRINT COLOR | BROWN (18-1142 TCX) | OFF WHITE (12-0104 TCX) | RED (18-1658 TCX)  |  |  |
| RIB                                            | DTM                 | DTM                     | DTM                |  |  |
|                                                |                     |                         |                    |  |  |
|                                                |                     |                         |                    |  |  |









## \*PRINTED STRIPES LAYOUT AT SLEEVES





#### \*\*VENDOR RESPONSIBLE FOR ORDERING AND PAYMENT TO ZABIN FOR ALL TRIMS ON THIS PAGE\*\*

| ZABIN#  | NAME                                     | IMAGE