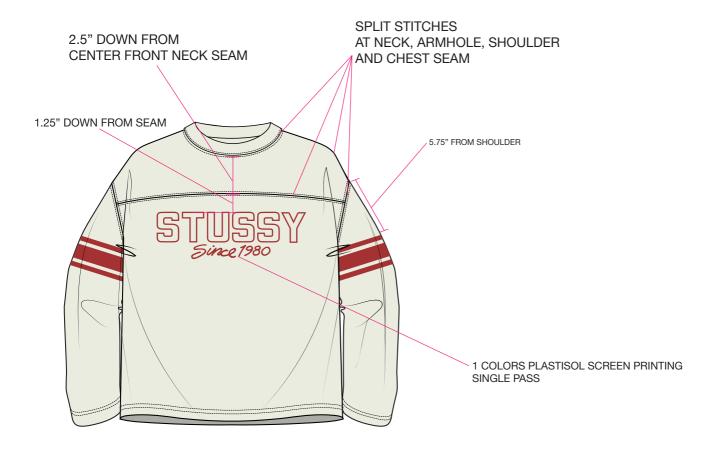

### FABRIC(S)

| FABRIC / SHELL | 100% COTTON HEAVY JERSEY 320GSM (AS UNAVAILABLE SAMPLE, SP24 #1140342) | APPLICATION | SCREEN PRINT (FRONT, SLEEVES) |
|----------------|------------------------------------------------------------------------|-------------|-------------------------------|
|                |                                                                        | WASH        | GARMENT WASH                  |
|                | 100% COTTON RIB (AS UNAVAILABLE SAMPLE)                                |             |                               |
|                |                                                                        |             |                               |

#### **COLORWAY FABRIC AND TRIMS CHART**

|                                                | COLORWAY 1          | COLORWAY 2              | COLORWAY 3         |  |  |
|------------------------------------------------|---------------------|-------------------------|--------------------|--|--|
| COLORWAY                                       | BLACK (19-4205 TCX) | GREEN (19-6050 TCX)     | BONE (11-0104 TCX) |  |  |
| GROUND COLOR                                   | BLACK               | GREEN                   | BONE               |  |  |
| THREAD COLOR                                   | DTM                 | DTM                     | DTM                |  |  |
| STRIPES AT SLEEVES<br>PRINT COLOR              | BROWN (18-1142 TCX) | OFF WHITE (12-0104 TCX) | RED (18-1658 TCX)  |  |  |
| OUTLINE FRONT LOGO<br>& SINCE 1980 PRINT COLOR | BROWN (18-1142 TCX) | OFF WHITE (12-0104 TCX) | RED (18-1658 TCX)  |  |  |
| RIB                                            | DTM                 | DTM                     | DTM                |  |  |
|                                                |                     |                         |                    |  |  |
|                                                |                     |                         |                    |  |  |