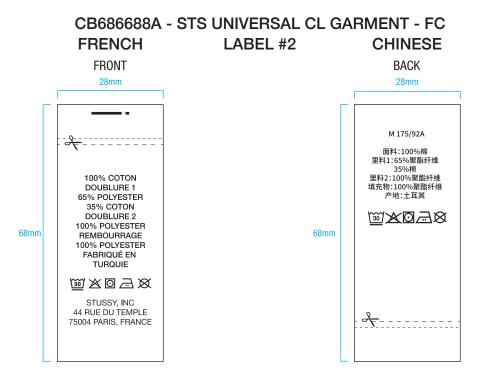

# ALL CARE AND CONTENT LABELS WILL BE ORDERED FROM AVERY DENISON. ONLY THE ENGLISH NEEDS TO BE FILLED IN ON FORM. AVERY DENISON WILL PROVIDE ALL OTHER LANGUAGES. SEND COMPLETED ORDER FORM TO:

Selina Wang <selina.wang1@ap.averydennison.com> Phone +86 20 32335525

NOTE: THESE ARE EXAMPLES OF LABELS AND NOT FINAL ART BOTH LABELS MUST BE SEWN IN PRODUCT

HEAVY JERSEY FABRIC REFERENCE FROM UNAVAILABLE

1 COLOR SCREEN PRINT ARTWORK 100% ACTUAL SCALE 13.5" WIDTH X 4.2868" HEIGHT COLORS- CHECK 2ND PAGE