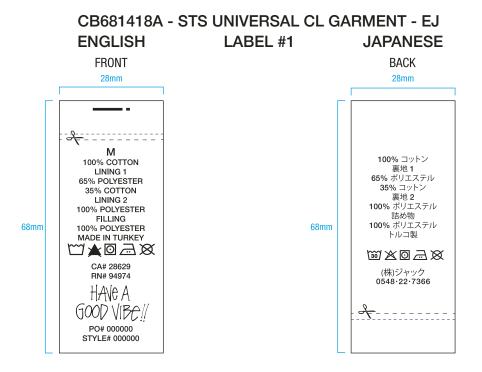

## STYLE #118583 FLEECE ZIP CREW AVERY DENISON CARE & CONTENT LABELS

ALL CARE AND CONTENT LABELS WILL BE ORDERED FROM AVERY DENISON.
ONLY THE ENGLISH NEEDS TO BE FILLED IN ON FORM.
AVERY DENISON WILL PROVIDE ALL OTHER LANGUAGES.
SEND COMPLETED ORDER FORM TO:

Selina Wang <selina.wang1@ap.averydennison.com> Phone +86 20 32335525

NOTE: THESE ARE EXAMPLES OF LABELS AND NOT FINAL ART BOTH LABELS MUST BE SEWN IN PRODUCT