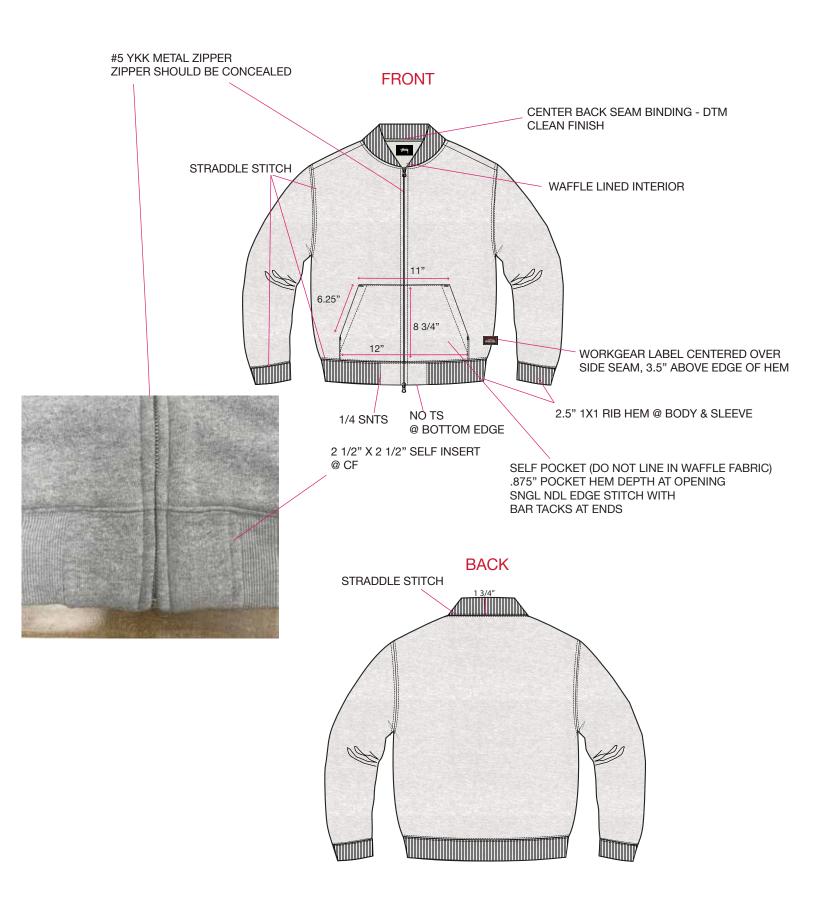

#### **DETAILS**

# INT. FACING DETAIL FOLLOW SELF FACING AS PER STCREW11 PROTO SAMPLE (DO NOT FOLLOW FOR FABRIC, QUILTING, OR LINING)