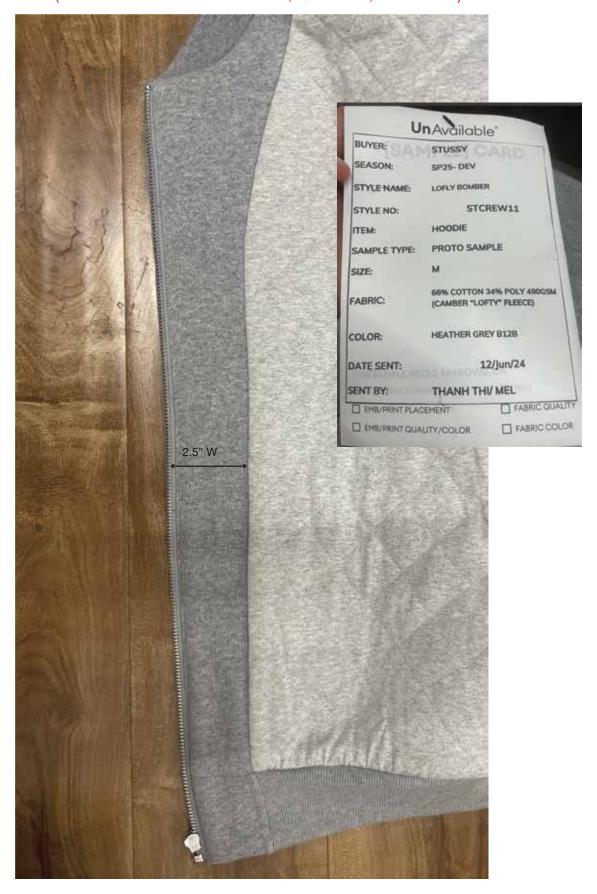

# INT. FACING DETAIL FOLLOW SELF FACING AS PER STCREW11 PROTO SAMPLE (DO NOT FOLLOW FOR FABRIC, QUILTING, OR LINING)