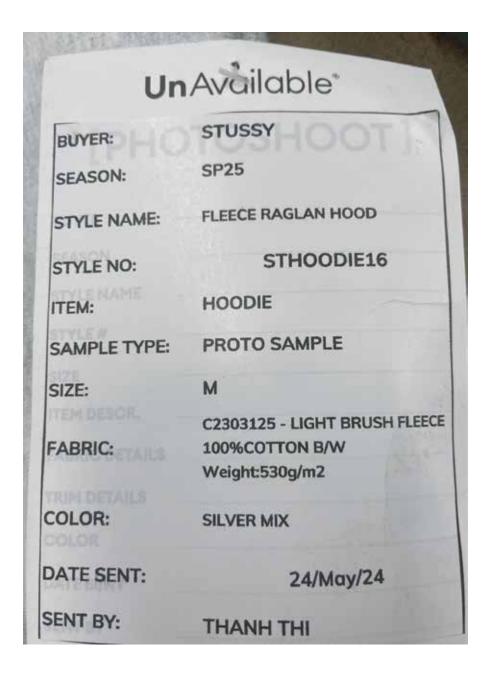

#### FABRIC(S)

| I FARRIC / SHELL | C2303125 - LIGHT BRUSH FLEECE<br>100% COTTON B/W, WEIGHT:530 G/M2 SILVER MIX                                | EMBELLISHMENT | EXTERIOR LABEL                         |
|------------------|-------------------------------------------------------------------------------------------------------------|---------------|----------------------------------------|
|                  | HEAVY COTTON OR COTTON POLY RIB (AS USED ON STHOODIE16 SAMPLE; BUT SLIGHTLY HEAVIERFOLLOW FOR CONSTRUCTION, | WASH          | PCE DYE, PP SPRAY (EXCEPT ASH HEATHER) |
| RIB              | HANDFEEL AND RECOVERY)                                                                                      | THREAD SIZE   | T40                                    |
| FABRIC 2 LINING  | COTTON OR COTTON POLY WAFFLE - FTY SOURCE, 250-300 GSM                                                      | SPI           | 10~12 SPI                              |