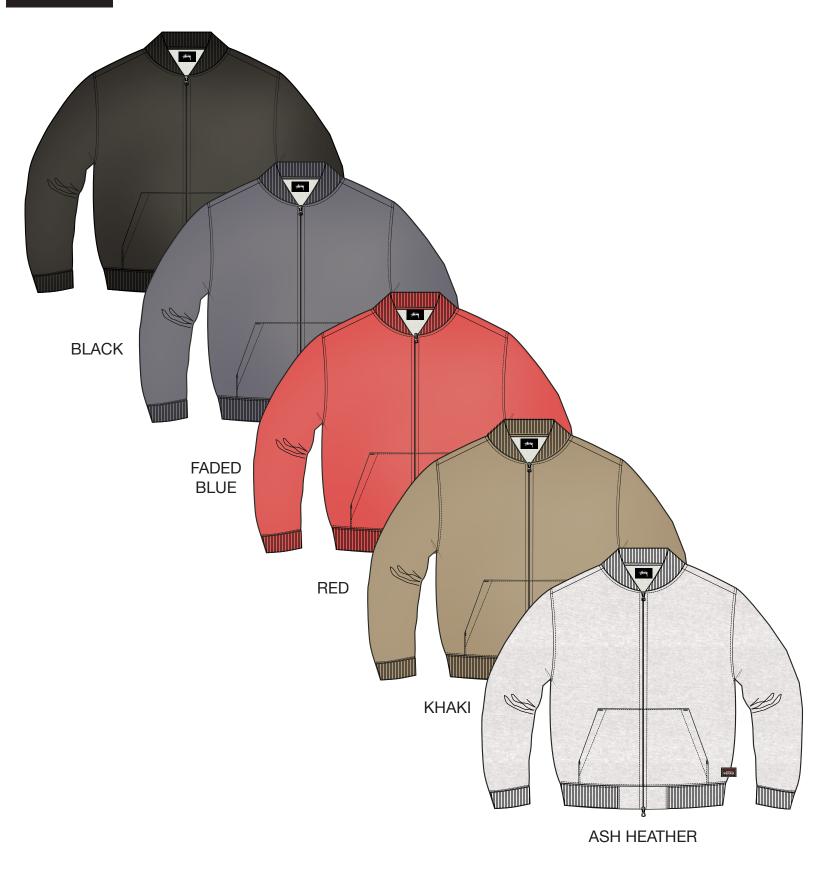

#### **COLORWAY FABRIC AND TRIMS CHART**

|                     | COLORWAY 1   | COLORWAY 2   | COLORWAY 3               | COLORWAY 4   | COLORWAY 5                  |                                            |
|---------------------|--------------|--------------|--------------------------|--------------|-----------------------------|--------------------------------------------|
| COLORWAY            | BLACK        | FADED BLUE   | RED                      | KHAKI        | ASH HEATHER                 |                                            |
| FABRIC              | 19-4008 TCX  | 19-3930 TCX  | 18-1655 tcx, 19-1763 tcx | 16-1120 TCX  | SILVER MIX<br>AS PER SAMPLE |                                            |
| FABRIC #2 INTERIOR  | 11-0602 TCX  | 11-0602 TCX  | 11-0602 TCX              | 11-0602 TCX  | 11-0602 TCX                 |                                            |
| THREAD COLOR        | DTM          | DTM          | DTM                      | DTM          | DTM                         |                                            |
| RIB                 | DTM          | DTM          | DTM                      | DTM          | DTM                         |                                            |
| IPPER TAPE          | 580          | 326          | 818                      | 893          | 316                         |                                            |
| ZIPPER TEETH + PULL | SHINY SILVER | SHINY SILVER | SHINY SILVER             | SHINY SILVER | SHINY SILVER                |                                            |
|                     |              |              |                          |              |                             |                                            |
|                     |              |              |                          |              |                             |                                            |
|                     |              |              |                          |              |                             |                                            |
|                     |              |              |                          |              |                             |                                            |
|                     |              |              |                          |              |                             |                                            |
|                     |              |              |                          |              |                             | 16                                         |
|                     |              |              |                          |              |                             |                                            |
|                     |              |              |                          |              |                             |                                            |
|                     |              |              |                          |              |                             | ~                                          |
|                     |              |              |                          |              |                             | DA8                                        |
|                     |              |              |                          |              |                             | 5M(Y)DA8                                   |
|                     |              |              |                          |              |                             | ALL ZIPPERS (FOR ZIP HEAD STYLE-NOT COLOR) |