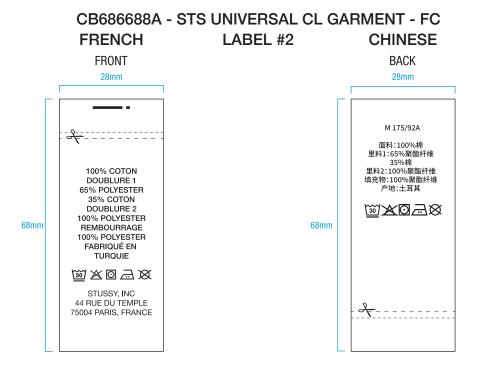

## STYLE #118583 FLEECE ZIP CREW AVERY DENISON CARE & CONTENT LABELS

ALL CARE AND CONTENT LABELS WILL BE ORDERED FROM AVERY DENISON.
ONLY THE ENGLISH NEEDS TO BE FILLED IN ON FORM.
AVERY DENISON WILL PROVIDE ALL OTHER LANGUAGES.
SEND COMPLETED ORDER FORM TO:

Selina Wang <selina.wang1@ap.averydennison.com> Phone +86 20 32335525

NOTE: THESE ARE EXAMPLES OF LABELS AND NOT FINAL ART BOTH LABELS MUST BE SEWN IN PRODUCT