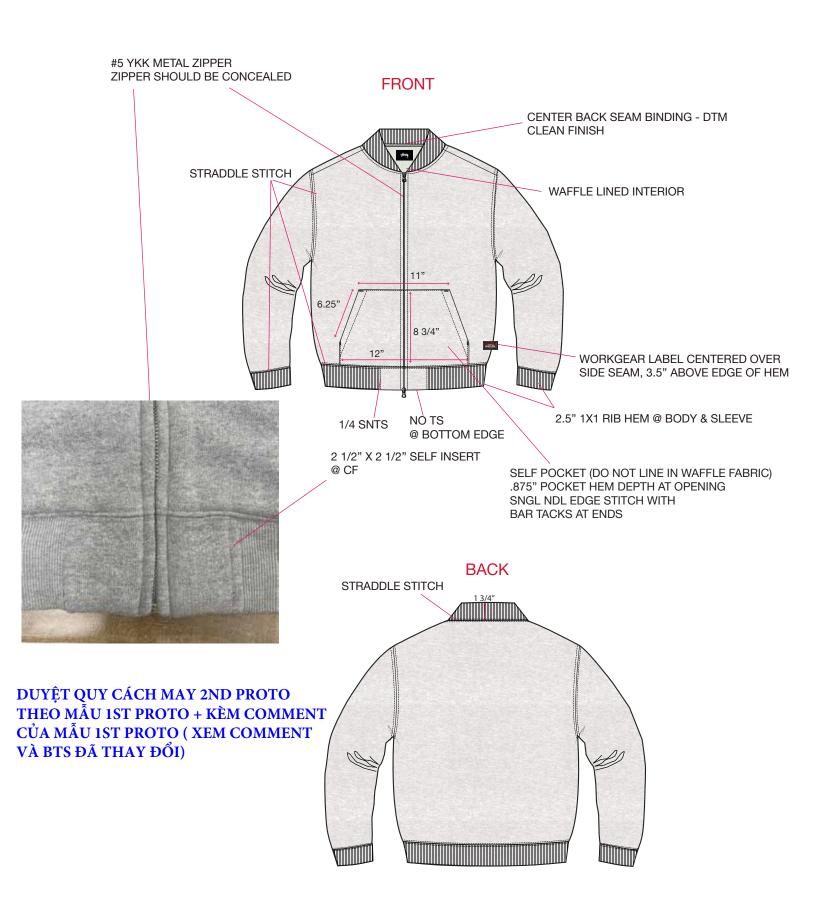

#### **DETAILS**

# INT. FACING DETAIL FOLLOW SELF FACING AS PER STCREW11 PROTO SAMPLE (DO NOT FOLLOW FOR FABRIC, QUILTING, OR LINING)