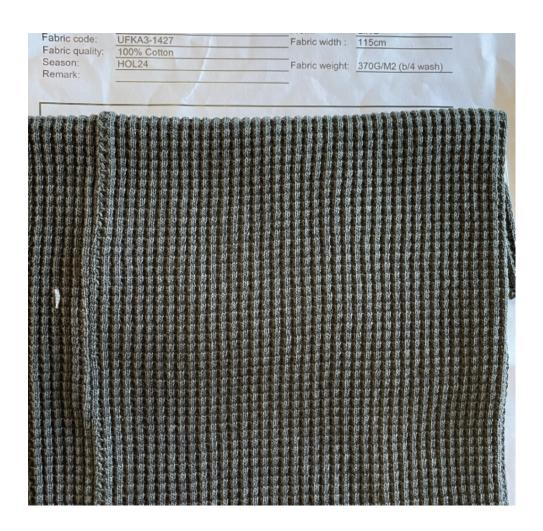

## **FABRICS, EMBELLISHMENT & WASH**

| FABRIC #1 | 100% COTTON 370gsm (SAME QUALITY AS SWATCH) | EMBELLSHMENT | WATER BASED PRINTED LOGO (FRONT & BACK)                         |  |
|-----------|---------------------------------------------|--------------|-----------------------------------------------------------------|--|
|           |                                             |              |                                                                 |  |
| FABRIC #2 | 1X1 COTTON RIB                              | WASH         | PIGMENT GARMENT DYE + STONE WASH<br>(WASHED BLACK, SAGE & BONE) |  |

FABRIC REFERENCE from SP25 #1140356