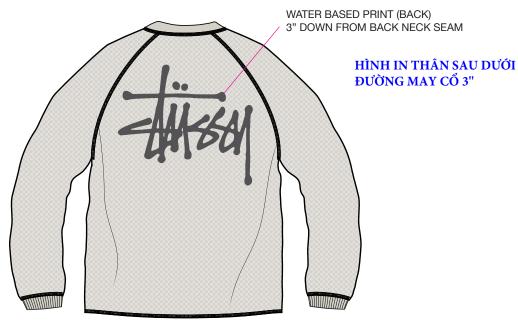

Basic Stock Logo (Back) WATER BASED PRINT 100% full size 11.5" wide

REPEAT ARTWORK - 100% ACTUAL SIZE - 14" X 14"

DYED FABRIC GROUND 13-0919 TCX

REFER TO SWATCH

REFER TO SWATCH

REFER TO SWATCH

REFER TO SWATCH