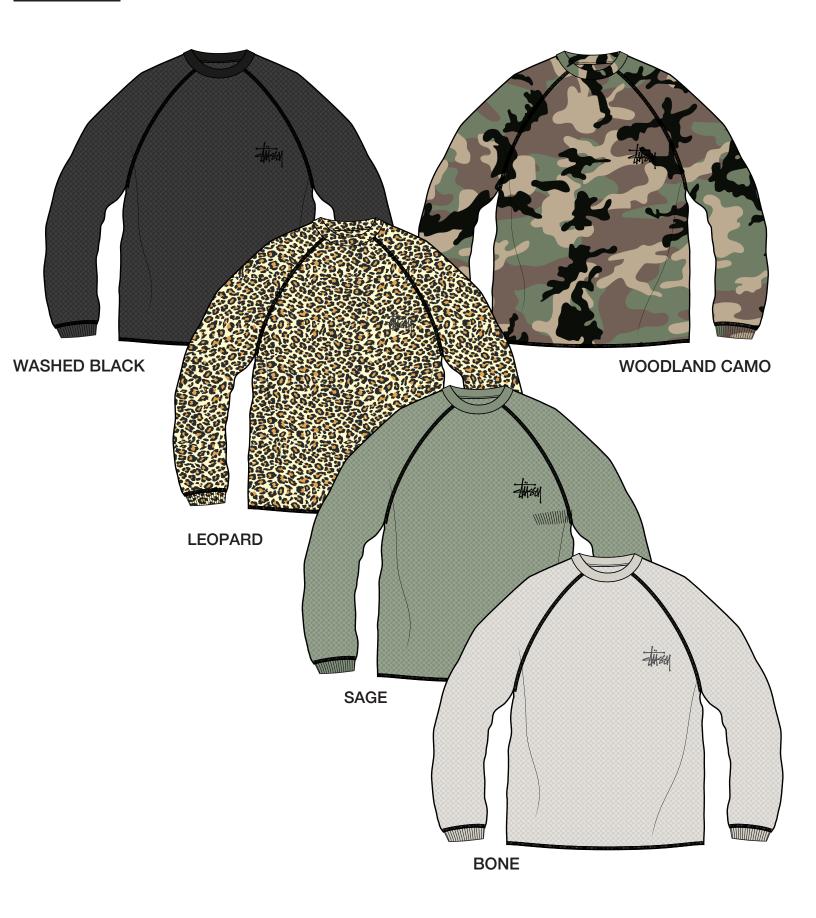

### **COLORWAY FABRIC AND TRIMS CHART**

|              | COLORWAY 1   | COLORWAY 2         | COLORWAY 3               |
|--------------|--------------|--------------------|--------------------------|
| COLORWAY     | WASHED BLACK | BONE               | ROFA PO                  |
| THREAD       | DTM BODY     | DTM BONE           | DTM GROUND               |
| RIB          | DTM BODY     | DTM BONE           | LEOPARD (PRINTED ON RIB) |
| DYE COLOR    | AS SWATCH    | AS SWATCH          | SEE THE ARTWORK          |
| PRINTED LOGO | WASHED BLACK | WASHED BLACK       | WASHED BLACK             |
|              |              |                    |                          |
|              | COLORWAY 4   | COLORWAY 3         |                          |
| COLORWAY     | SAGE         | WOODLAND CAMO      |                          |
| THREAD       | DTM BODY     | DTM GROUND (GREEN) |                          |

|              | COLORWAY 4                                     | COLORWAY 3                     |  |
|--------------|------------------------------------------------|--------------------------------|--|
| COLORWAY     | SAGE                                           | WOODLAND CAMO                  |  |
| THREAD       | DTM BODY                                       | DTM GROUND (GREEN)             |  |
| RIB          | DTM BODY                                       | WOODLAND CAMO (PRINTED ON RIB) |  |
| DYE COLOR    | OPTION A (16-5807 TCX), OPTION B (17-6323 TCX) | SEE THE ARTWORK                |  |
| PRINTED LOGO | WASHED BLACK                                   | WASHED BLACK                   |  |
|              |                                                |                                |  |