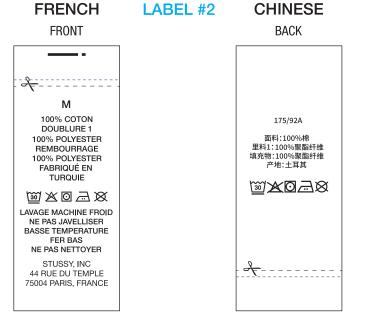

### CB681418A - STS UNIVERSAL CL GARMENT - EJ

#### **ENGLISH** LABEL #1 **JAPANESE FRONT BACK** М 100% コットン 100% COTTON 裏地 1 LINING 1 100% ポリエステル 100% POLYESTER 詰め物 FILLING 100% ポリエステル 100% POLYESTER MADE IN TURKEY トルコ製 W K O A X MACHINE WASH COLD DO NOT BLEACH (株)ジャック 0548・22・7366 TUMBLE DRY LOW IRON LOW DO NOT DRY CLEAN CA# 28629 RN# 94974 HAVe A GOOD VIBC! PO# 000000 STYLE# 000000