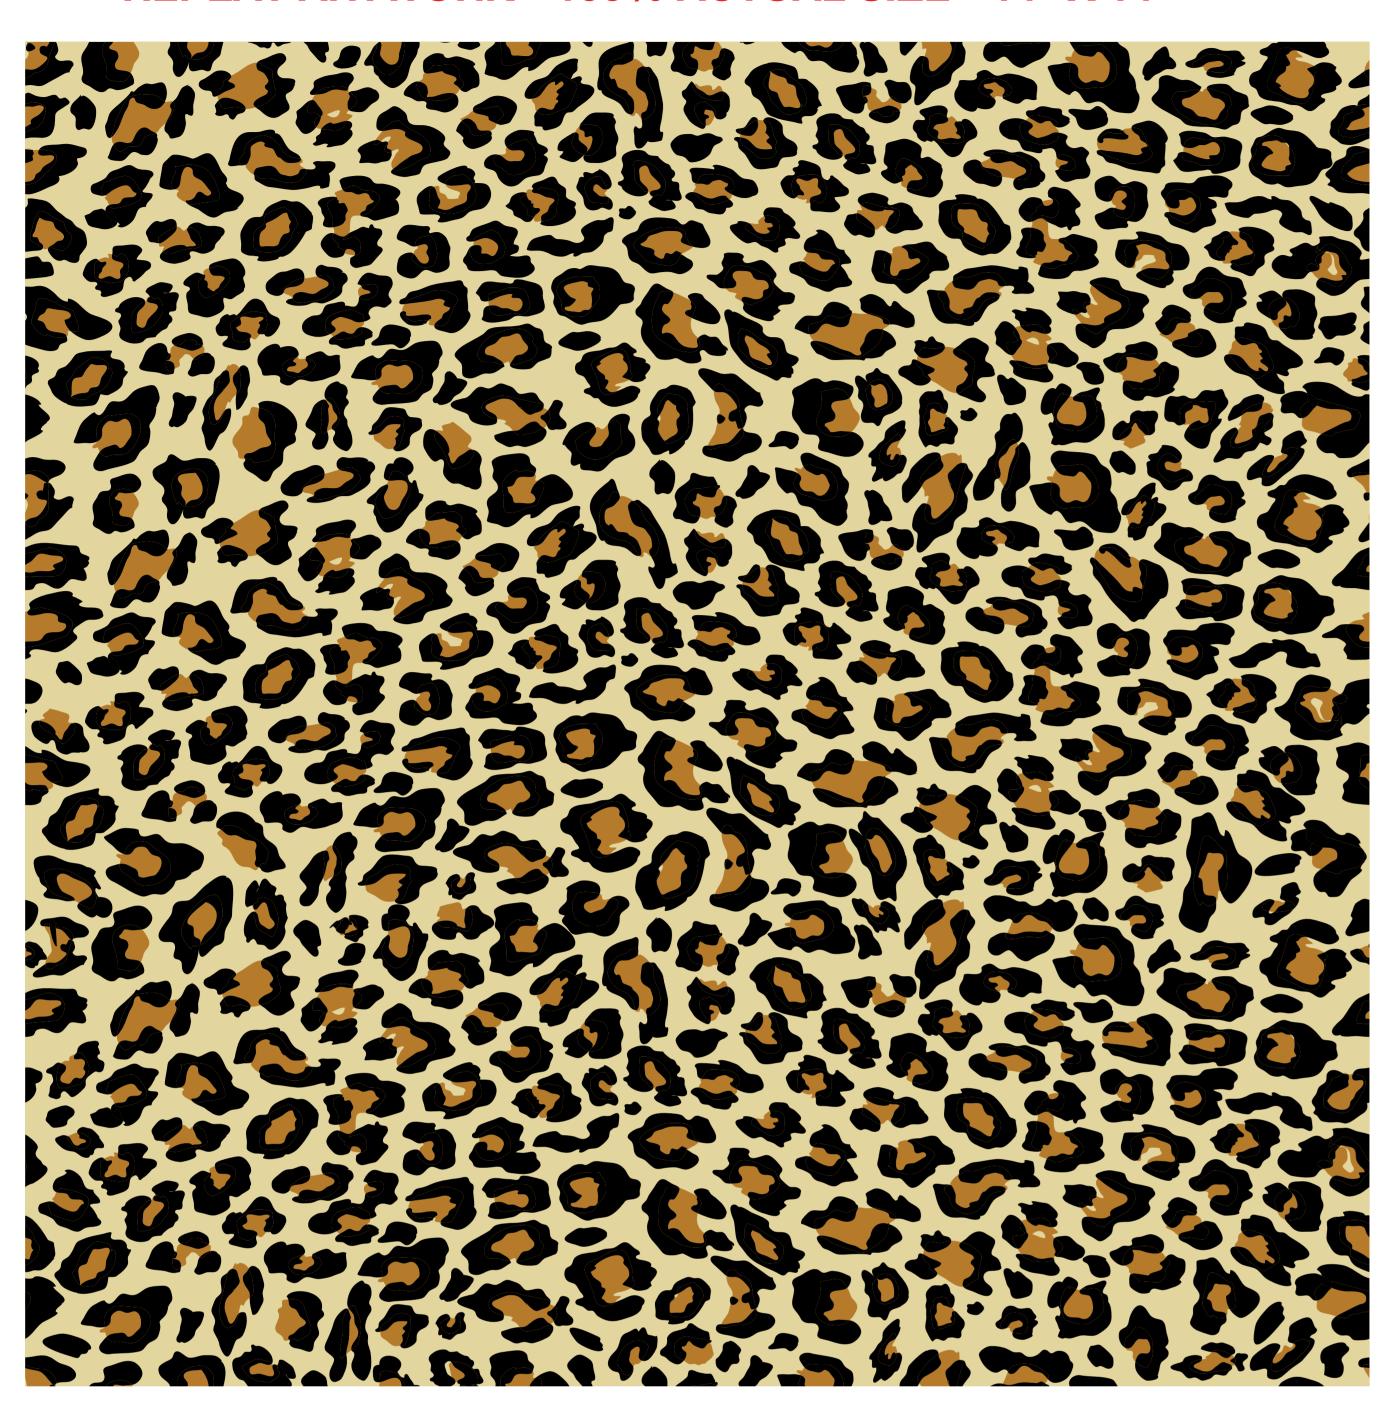

Basic Stock Logo (Back) WATER BASED PRINT 100% full size 11.5" wide

REPEAT ARTWORK - 100% ACTUAL SIZE - 14" X 14"

DYED FABRIC GROUND 13-0919 TCX

REFER TO SWATCH

REFER TO SWATCH

REFER TO SWATCH

REFER TO SWATCH