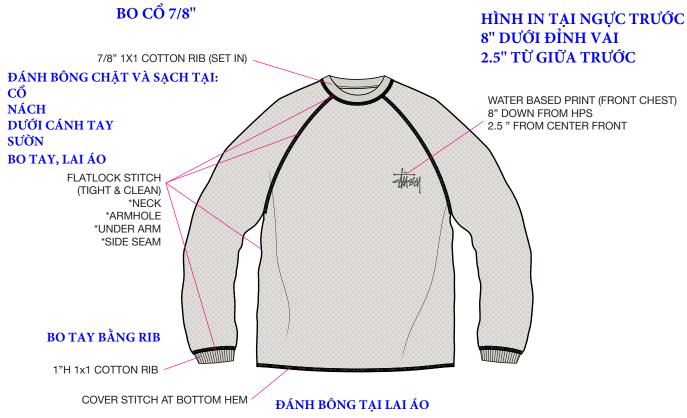

## **FABRICS, EMBELLISHMENT & WASH**

| FABRIC #1 | 100% COTTON 370gsm (SAME QUALITY AS SWATCH) | EMBELLSHMENT | WATER BASED PRINTED LOGO (FRONT & BACK)                         |  |
|-----------|---------------------------------------------|--------------|-----------------------------------------------------------------|--|
|           |                                             |              |                                                                 |  |
| FABRIC #2 | 1X1 COTTON RIB                              | WASH         | PIGMENT GARMENT DYE + STONE WASH<br>(WASHED BLACK, SAGE & BONE) |  |

# CB686688A - STS UNIVERSAL CL GARMENT - FC

NOTE: THESE ARE EXAMPLES OF LABELS AND NOT FINAL ART BOTH LABELS MUST BE SEWN IN PRODUCT

Basic Stock Logo (Front Chest)
WATER BASED PRINT
100% full size
2.3375" wide x 2.0921" height