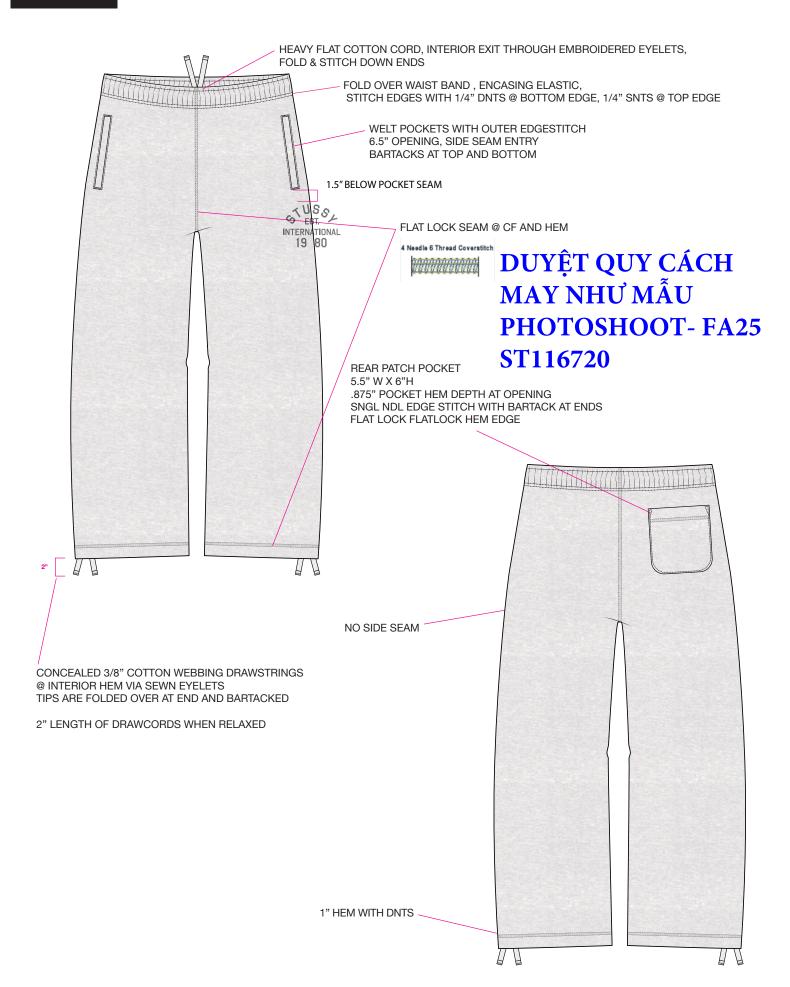

|                                    |                                |                               |            |            |  |
|                              | THE REAL PROPERTY.                 |                                |                               |            |            |  |
|                              |                                    |                                |                               |            |            |  |
| 3/8" FLAT COTTON             | DRAWCORD INT. WB                   | AND HEM                        |                               |            |            |  |
|                              |                                    |                                |                               |            |            |  |







# STYLE #116733 STUSSY EST FLEECE PANT

### \*\*VENDOR RESPONSIBLE FOR ORDERING AND PAYMENT TO ZABIN FOR ALL TRIMS ON THIS PAGE\*\*

| ZABIN#      | NAME                                     | IMAGE