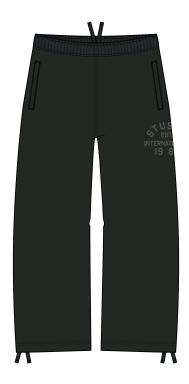

### **COLORWAY FABRIC AND TRIMS CHART**

|                              | COLORWAY 1                         | COLORWAY 2                     | COLORWAY 3                    | COLORWAY 4 | COLORWAY 5 |  |
|------------------------------|------------------------------------|--------------------------------|-------------------------------|------------|------------|--|
| COLORWAY                     | BLACK                              | GREY GREEN                     | ASH HEATHER                   |            |            |  |
| FABRIC BASE COLOR            | 19-4008 TCX<br>AS FA25 #118597     | 15-4706 TCX<br>AS FA25 #118597 | SILVER MIX<br>AS FA25 #118597 |            |            |  |
| THREAD COLOR                 | DTM                                | DTM                            | DTM                           |            |            |  |
| PRINT COLOR<br>(50% OPACITY) | 11-0602 TCX, 16-4207TCX<br>18-4105 | 11-0602 TCX,<br>16-5304 TCX    | 15-4703 TCX, 16-4702 TCX      | <          |            |  |
| DRAWCORD COLOR               | DTM                                | DTM                            | DTM                           |            |            |  |
|                              |                                    |                                |                               |            |            |  |
|                              |                                    |                                |                               |            |            |  |
|                              |                                    |                                |                               |            |            |  |
|                              |                                    |                                |                               |            |            |  |
|                              |                                    |                                |                               |            |            |  |
|                              |                                    |                                |                               |            |            |  |
|                              |                                    |                                |                               |            |            |  |
|                              |                                    |                                |                               |            |            |  |
|                              |                                    |                                |                               |            |            |  |
|                              |                                    |                                |                               |            |            |  |
|                              | THE REAL PROPERTY.                 |                                |                               |            |            |  |
|                              |                                    |                                |                               |            |            |  |
| 3/8" FLAT COTTON             | DRAWCORD INT. WB                   | AND HEM                        |                               |            |            |  |
|                              |                                    |                                |                               |            |            |  |