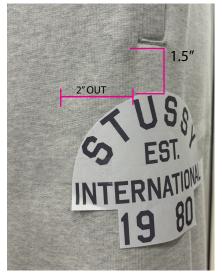

NOTE: THESE ARE EXAMPLES OF LABELS AND NOT FINAL ART BOTH LABELS MUST BE SEWN IN PRODUCT

1 COLOR SCREEN PRINT WATERBASED INK 100% SCALE 5.5" W X 4.1"H

(SEE COLORS ON PG 2)
PRINT OPACITY 50%