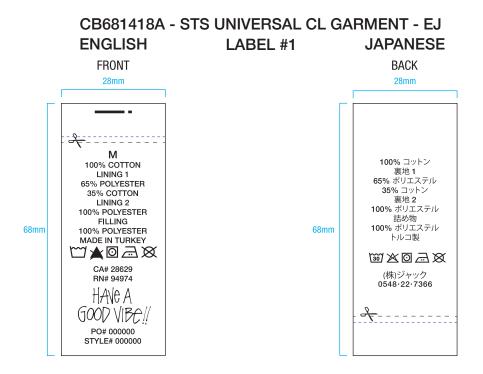

ALL CARE AND CONTENT LABELS WILL BE ORDERED FROM AVERY DENISON.
ONLY THE ENGLISH NEEDS TO BE FILLED IN ON FORM.
AVERY DENISON WILL PROVIDE ALL OTHER LANGUAGES.
SEND COMPLETED ORDER FORM TO:

Selina Wang <selina.wang1@ap.averydennison.com> Phone +86 20 32335525

NOTE: THESE ARE EXAMPLES OF LABELS AND NOT FINAL ART BOTH LABELS MUST BE SEWN IN PRODUCT

1 COLOR SCREEN PRINT WATERBASED INK 100% SCALE 5.5" W X 4.1"H

(SEE COLORS ON PG 2)
PRINT OPACITY 50%