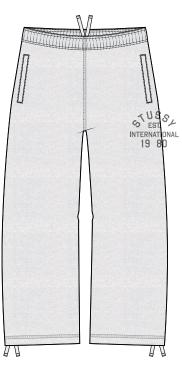

### **COLORWAY FABRIC AND TRIMS CHART**

|                              | COLORWAY 1                         | COLORWAY 2                     | COLORWAY 3                    | COLORWAY 4 | COLORWAY 5 |  |
|------------------------------|------------------------------------|--------------------------------|-------------------------------|------------|------------|--|
| COLORWAY                     | BLACK                              | GREY GREEN                     | ASH HEATHER                   |            |            |  |
| FABRIC BASE COLOR            | 19-4008 TCX<br>AS FA25 #118597     | 15-4706 TCX<br>AS FA25 #118597 | SILVER MIX<br>AS FA25 #118597 |            |            |  |
| THREAD COLOR                 | DTM                                | DTM                            | DTM                           |            |            |  |
| PRINT COLOR<br>(50% OPACITY) | 11-0602 TCX, 16-4207TCX<br>18-4105 | 11-0602 TCX,<br>16-5304 TCX    | 15-4703 TCX, 16-4702 TCX      | <          |            |  |
| DRAWCORD COLOR               | DTM                                | DTM                            | DTM                           |            |            |  |
|                              |                                    |                                |                               |            |            |  |
|                              |                                    |                                |                               |            |            |  |
|                              |                                    |                                |                               |            |            |  |
|                              |                                    |                                |                               |            |            |  |
|                              |                                    |                                |                               |            |            |  |
|                              |                                    |                                |                               |            |            |  |
|                              |                                    |                                |                               |            |            |  |
|                              |                                    |                                |                               |            |            |  |
|                              |                                    |                                |                               |            |            |  |
|                              |                                    |                                |                               |            |            |  |
|                              | THE REAL PROPERTY.                 |                                |                               |            |            |  |
|                              |                                    |                                |                               |            |            |  |
| 3/8" FLAT COTTON             | DRAWCORD INT. WB                   | AND HEM                        |                               |            |            |  |
|                              |                                    |                                |                               |            |            |  |