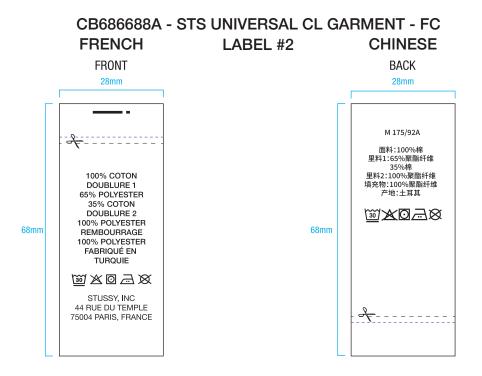

ALL CARE AND CONTENT LABELS WILL BE ORDERED FROM AVERY DENISON.
ONLY THE ENGLISH NEEDS TO BE FILLED IN ON FORM.
AVERY DENISON WILL PROVIDE ALL OTHER LANGUAGES.
SEND COMPLETED ORDER FORM TO:

Selina Wang <selina.wang1@ap.averydennison.com> Phone +86 20 32335525

NOTE: THESE ARE EXAMPLES OF LABELS AND NOT FINAL ART BOTH LABELS MUST BE SEWN IN PRODUCT

1 COLOR SCREEN PRINT WATERBASED INK 100% SCALE 5.5" W X 4.1"H

(SEE COLORS ON PG 2)
PRINT OPACITY 50%