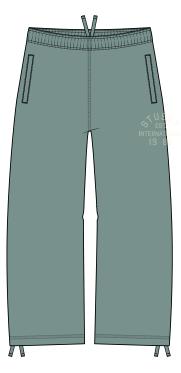

### **COLORWAY FABRIC AND TRIMS CHART**

|                              | COLORWAY 1                         | COLORWAY 2                     | COLORWAY 3                    | COLORWAY 4 | COLORWAY 5 |  |
|------------------------------|------------------------------------|--------------------------------|-------------------------------|------------|------------|--|
| COLORWAY                     | BLACK                              | GREY GREEN                     | ASH HEATHER                   |            |            |  |
| FABRIC BASE COLOR            | 19-4008 TCX<br>AS FA25 #118597     | 15-4706 TCX<br>AS FA25 #118597 | SILVER MIX<br>AS FA25 #118597 |            |            |  |
| THREAD COLOR                 | DTM                                | DTM                            | DTM                           |            |            |  |
| PRINT COLOR<br>(50% OPACITY) | 11-0602 TCX, 16-4207TCX<br>18-4105 | 11-0602 TCX,<br>16-5304 TCX    | 15-4703 TCX, 16-4702 TCX      | <          |            |  |
| DRAWCORD COLOR               | DTM                                | DTM                            | DTM                           |            |            |  |
|                              |                                    |                                |                               |            |            |  |
|                              |                                    |                                |                               |            |            |  |
|                              |                                    |                                |                               |            |            |  |
|                              |                                    |                                |                               |            |            |  |
|                              |                                    |                                |                               |            |            |  |
|                              |                                    |                                |                               |            |            |  |
|                              |                                    |                                |                               |            |            |  |
|                              |                                    |                                |                               |            |            |  |
|                              |                                    |                                |                               |            |            |  |
|                              |                                    |                                |                               |            |            |  |
|                              | THE REAL PROPERTY.                 |                                |                               |            |            |  |
|                              |                                    |                                |                               |            |            |  |
| 3/8" FLAT COTTON             | DRAWCORD INT. WB                   | AND HEM                        |                               |            |            |  |
|                              |                                    |                                |                               |            |            |  |