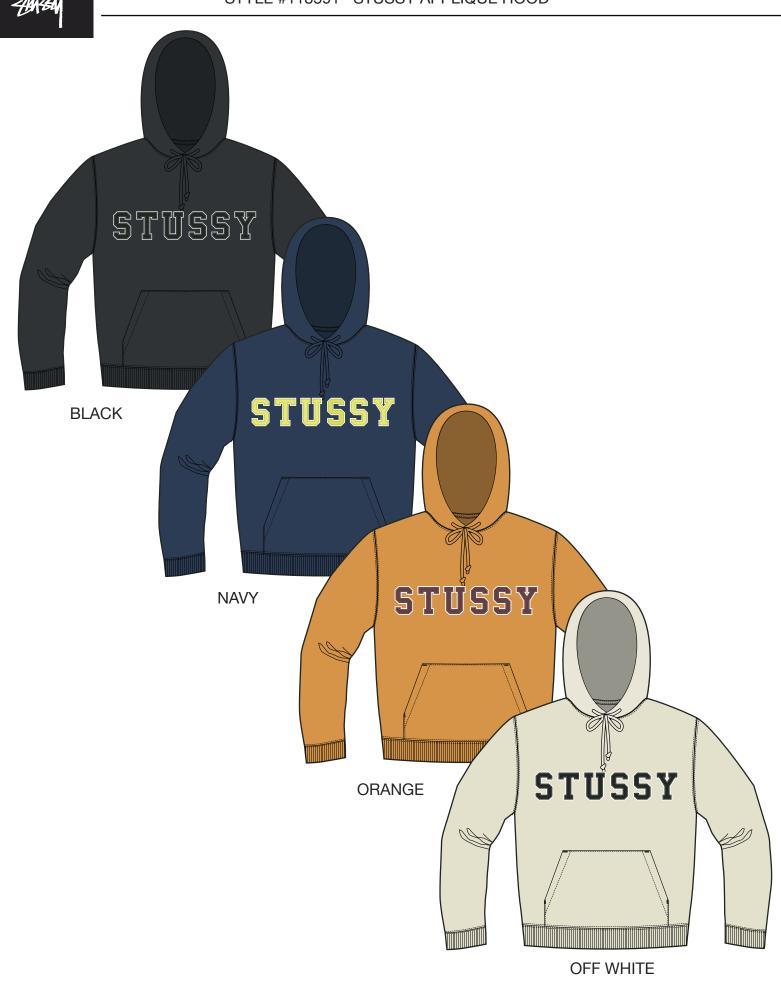

### **COLORWAY FABRIC AND TRIMS CHART**

|              | COLORWAY 1  | COLORWAY 2  | COLORWAY 3                  | COLORWAY 4  |  |  |
|--------------|-------------|-------------|-----------------------------|-------------|--|--|
| COLORWAY     | BLACK       | NAVY        | ORANGE                      | OFF WHITE   |  |  |
| FABRIC       | 19-4008 TCX | 19-4024 TCX | 15-1150 TCX,<br>15-1153 TCX | 12-4301 TCX |  |  |
| THREAD COLOR | DTM         | DTM         | DTM                         | DTM         |  |  |
| RIB          | DTM         | DTM         | DTM                         | DTM         |  |  |
| DRAWCORD     | DTM         | DTM         | DTM                         | DTM         |  |  |
| EYELET       | DTM         | DTM         | DTM                         | DTM         |  |  |
| FELT COLOR 1 | 11-0602 TCX | 11-0602 TCX | 11-0602 TCX                 | 11-0602 TCX |  |  |
| FELT COLOR 2 | 19-4008 TCX | 13-0645 TCX | 19-1526 TCX                 | 19-4008 TCX |  |  |
|              |             |             |                             |             |  |  |
|              |             |             |                             |             |  |  |
|              |             |             |                             |             |  |  |
|              |             |             |                             |             |  |  |
|              |             |             |                             |             |  |  |
|              |             |             |                             |             |  |  |
|              |             |             |                             |             |  |  |
|              |             |             |                             |             |  |  |
|              |             |             |                             |             |  |  |
|              |             |             |                             |             |  |  |
|              |             |             |                             |             |  |  |

# STYLE #118591 STUSSY APPLIQUE HOOD