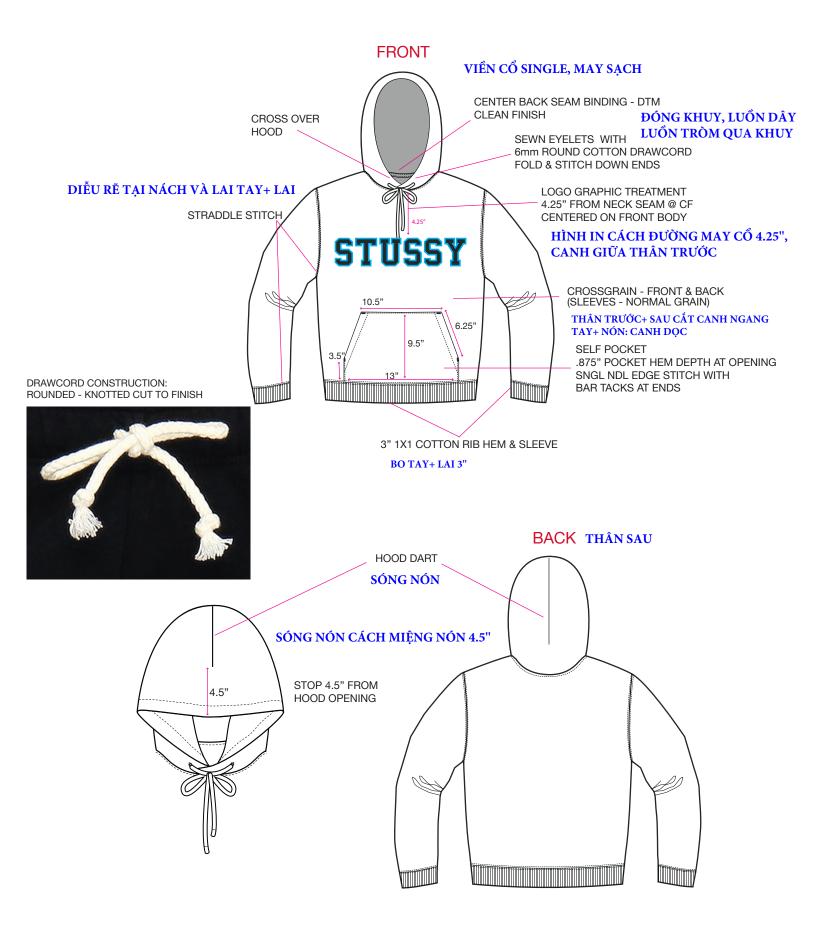

# **DETAILS**

# STYLE #118591 STUSSY APPLIQUE HOOD

# FOLLOW REF. BELOW FOR SLIGHT SUN FADE WORN IN LOOK

**ARTWORK @ CF** 

2 LAYER FELT APPLIQUE

ART IS TO SCALE

2.65"" W X 12.375" W

PLACEMENT: ART IS CENTERED ON CF (SEE PG. 3)

COLOR (SEE PG. 2):

FELT COLOR 1

FELT COLOR 2

# STUSSY

12.375" W

EDGESTITCH EACH LAYER

MATCH THREAD TO FELT COLOR

@ EACH LAYER