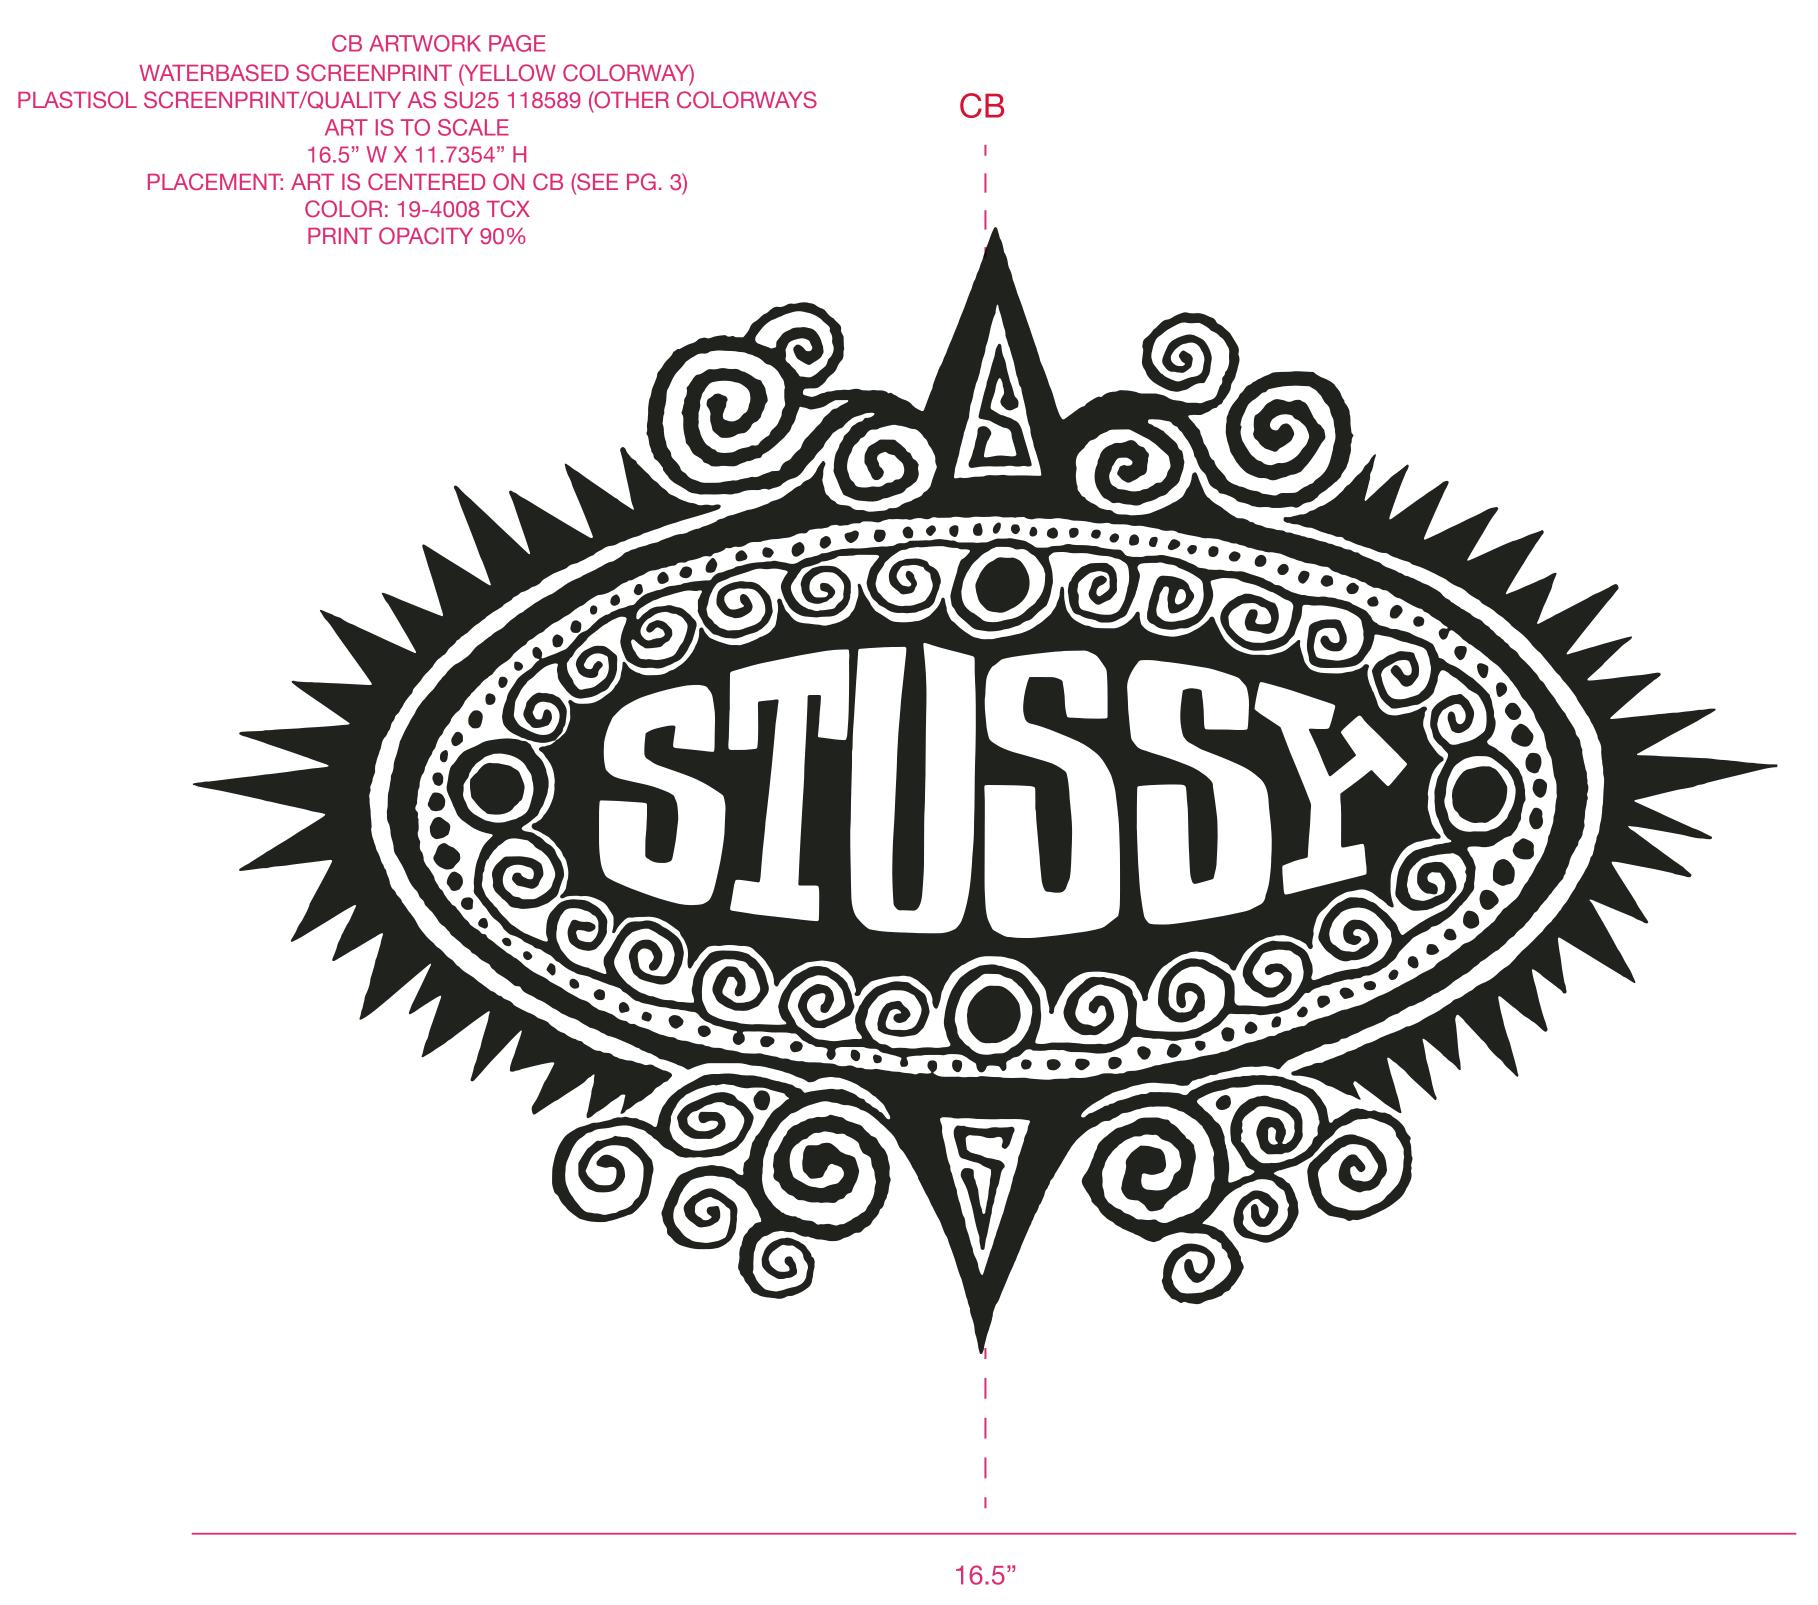

# LEFT CHEST ARTWORK PAGE WATERBASED SCREENPRINT (YELLOW COLORWAY) PLASTISOL SCREENPRINT/QUALITY AS SU25 118589 (OTHER COLORWAYS) 100% SCALE 3.91" H X 5.5" W COLOR: 19-4008 TCX PRINT OPACITY 90%

-