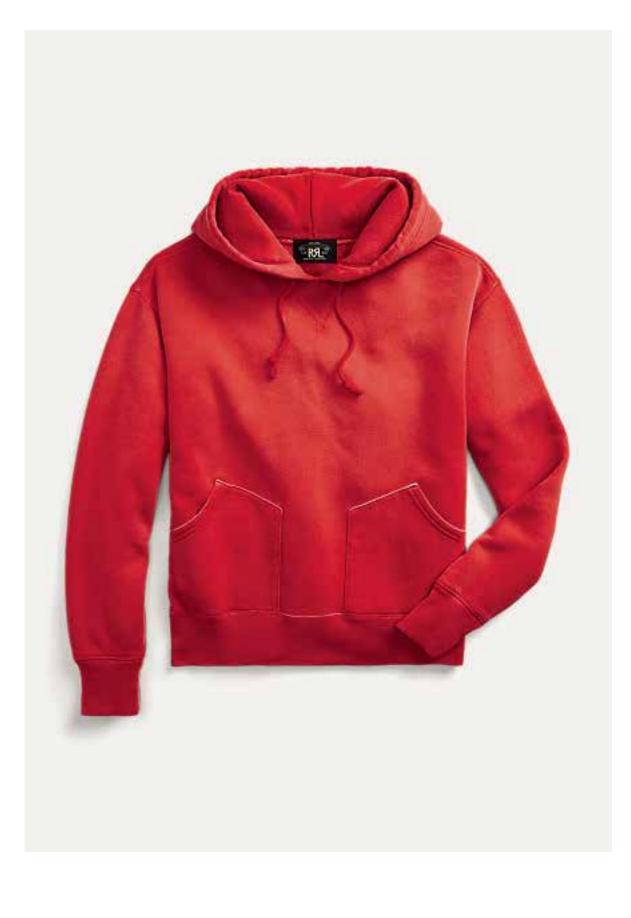

BOTTOM OF ORIGINAL LARGE STOCK LABEL   MINI AUTHENTIC DNA LABEL Image: Standard Strip SEWN INTO WEARER'S INTERIOR LEFT SIDE SEAM   UPC BARCODE STICKER Image: Standard Strip PLACE ON BACK OF HANGTAG   UPC BARCODE STICKER Image: Standard Strip PLACE ON THE OUTSIDE, FRONT LOWER RIGHT CORNER OF POLY BAG   STOCK HANGTAG WITH STRING Image: Standard Strip LOOP STRING THROUGH COO LABEL |  |



ALL CARE AND CONTENT LABELS WILL BE ORDERED FROM AVERY DENISON. ONLY THE ENGLISH NEEDS TO BE FILLED IN ON FORM. AVERY DENISON WILL PROVIDE ALL OTHER LANGUAGES. SEND COMPLETED ORDER FORM TO: Selina Wang <selina.wang1@ap.averydennison.com> Phone +86 20 32335525



NOTE: THESE ARE EXAMPLES OF LABELS AND NOT FINAL ART BOTH LABELS MUST BE SEWN IN PRODUCT



## FOLLOW REF. BELOW FOR SLIGHT SUN FADE WORN IN LOOK





# LEFT CHEST ARTWORK PAGE WATERBASED SCREENPRINT (YELLOW COLORWAY) PLASTISOL SCREENPRINT/QUALITY AS SU25 118589 (OTHER COLORWAYS) 100% SCALE 3.91" H X 5.5" W COLOR: 19-4008 TCX PRINT OPACITY 90%





-