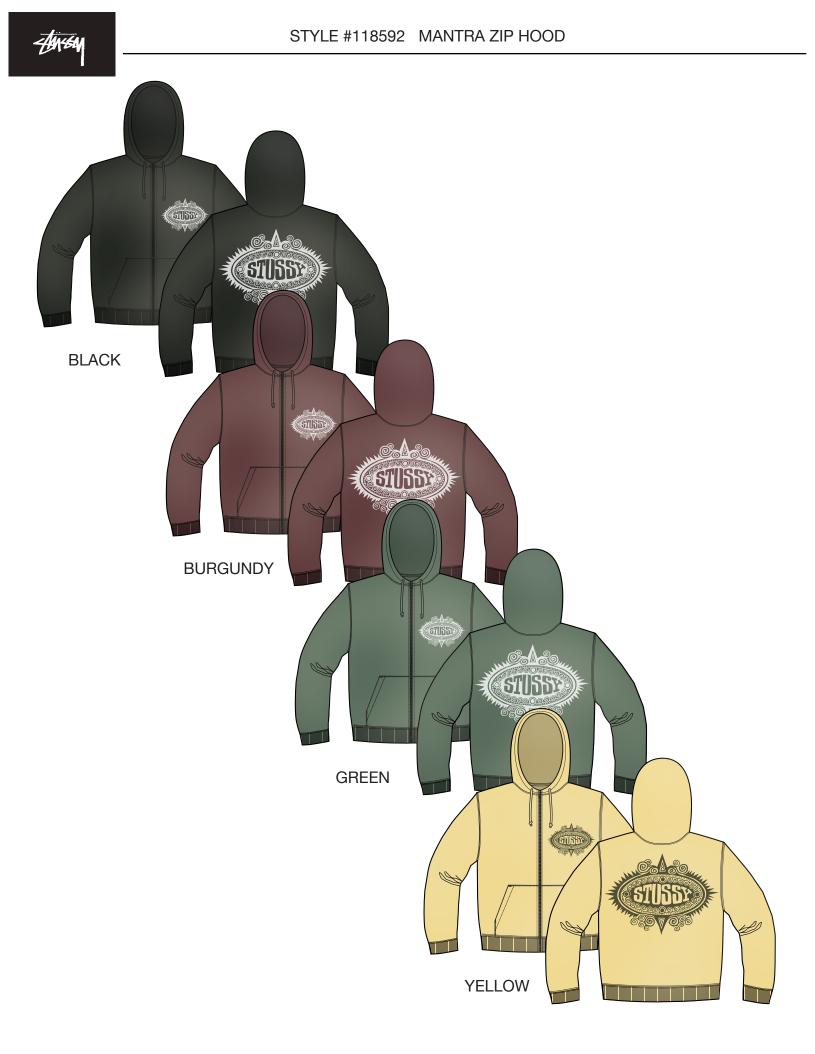

#### SEASON : FALL 25

| STYLE NO.  | 118592          | VENDOR   | UNAVAILABLE      |
|------------|-----------------|----------|------------------|
| STYLE NAME | MANTRA ZIP HOOD | CATEGORY | FASHION FLEECE   |
| DESIGNER   | MEL             | SIZE RUN | S, M, L, XL, XXL |

#### COLORWAY FABRIC AND TRIMS CHART

|                     | COLORWAY 1                                        | COLORWAY 2                 | COLORWAY 3                 | COLORWAY 4                 |  |       |                      |
|---------------------|---------------------------------------------------|----------------------------|----------------------------|----------------------------|--|-------|----------------------|
| COLORWAY            | BLACK                                             | BURGUNDY                   | GREEN                      | YELLOW                     |  |       |                      |
| FABRIC              | 19-4008 TCX                                       | 19-1524 TCX<br>19-1526 TCX | 17-5912 TCX<br>17-6219 TCX | 12-0727 TCX<br>12-0729 TCX |  |       |                      |
| THREAD COLOR        | DTM                                               | DTM                        | DTM                        | DTM                        |  |       |                      |
| SCREENPRINT         | 11-0602 TCX                                       | 11-0602 TCX                | 11-0602 TCX                | 19-4008 TCX                |  |       |                      |
| RIB                 | DTM                                               | DTM                        | DTM                        | DTM                        |  |       |                      |
| DRAWCORD            | DTM                                               | DTM                        | DTM                        | DTM                        |  |       |                      |
| EYELET              | DTM                                               | DTM                        | DTM                        | DTM                        |  |       |                      |
| ZIPPER TEETH + PULL | SHINY SILVER                                      | SHINY SILVER               | SHINY SILVER               | SHINY SILVER               |  |       |                      |
| ZIPPER TAPE         | 580                                               | 527                        | 870                        | 089                        |  |       |                      |
|                     |                                                   |                            |                            |                            |  |       |                      |
|                     |                                                   |                            |                            |                            |  |       |                      |
|                     |                                                   |                            |                            |                            |  | 0     | 1                    |
| 042                 |                                                   |                            |                            |                            |  | DA8LH |                      |
| 6 MM COTTON ROL     | 6 MM COTTON ROUNDED COTTON DRAWCORD - FTY SOURCED |                            |                            |                            |  |       | H<br>S<br>NOT COLOR) |