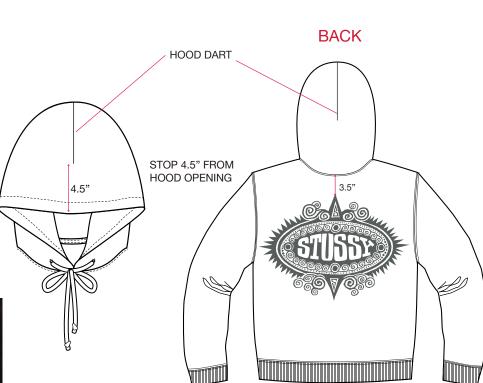

### DUYỆT QUY CÁCH MAU THEO MÃU HO24- ST118565 . NHƯNG TO BẢN RIB VÀ SỐ ĐO TÚI MAY **THEO TECHPACK**

# LEFT CHEST ARTWORK PAGE WATERBASED SCREENPRINT (YELLOW COLORWAY) PLASTISOL SCREENPRINT/QUALITY AS SU25 118589 (OTHER COLORWAYS) 100% SCALE 3.91" H X 5.5" W COLOR: 19-4008 TCX PRINT OPACITY 90%

-