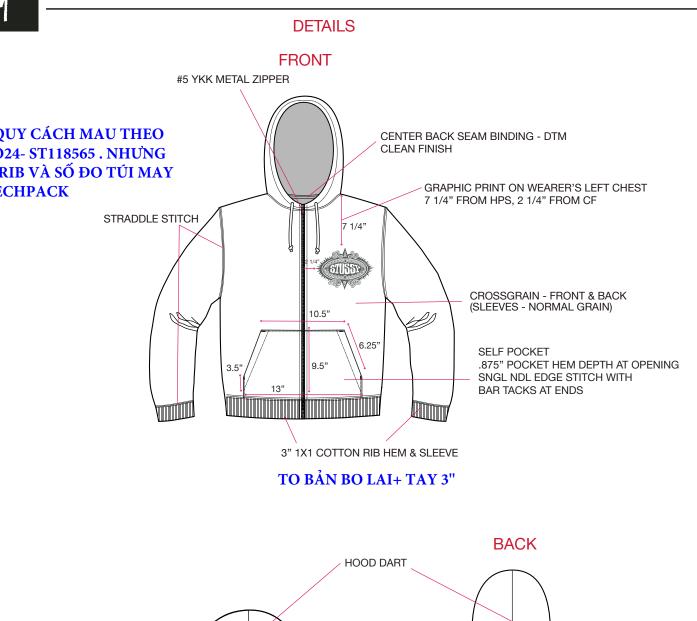

#### **FIT/STYLE REFERENCE**

| SEASON | STYLE NO. | STYLE NAME       | REFERENCE DETAIL                                                  |
|--------|-----------|------------------|-------------------------------------------------------------------|
| HO24   | 118565    | GRAPHIC ZIP HOOD | BASIC BODY SPEC (FOLLOW SKETCH FOR POCKET SPECS<br>AND RIB HEIGHT |
|        |           |                  |                                                                   |

#### FABRIC(S)

| FABRIC / SHELL | BRIC / SHELL 66% COTTON 34% POLY 535GSM (CAMBER "LOFTY" FLEECE) |      | SCREENPRINT                |
|----------------|-----------------------------------------------------------------|------|----------------------------|
| FABRIC #2      |                                                                 | WASH | PIECE DYE + POTASSIUM WASH |
| THREAD SIZE    | T40                                                             | SPI  | 10~12 SPI                  |

#### ZIPPER NOMENCLATURE

| BASE MATERIAL | CHAIN TYPE | GAUGE/SIZE | SLIDER BODY TYPE | SLIDER FUNCTION | SLIDER PULLTAB | FINISH     | LOCATION | QTY |
|---------------|------------|------------|------------------|-----------------|----------------|------------|----------|-----|
| YKK METAL     | METAL      | #5         | 1 WAY OPEN       | (A) AUTO-LOCK   | DA8LH          | C5, SILVER | CF       | 1   |
|               |            | *ALL OF    | EN-END SLIDE     | RS/PULLS ON     | WEARER'S R     | IGHT       |          |     |
|               |            |            |                  |                 |                |            |          |     |

### DUYỆT QUY CÁCH MAU THEO MÃU HO24- ST118565 . NHƯNG TO BẢN RIB VÀ SỐ ĐO TÚI MAY **THEO TECHPACK**