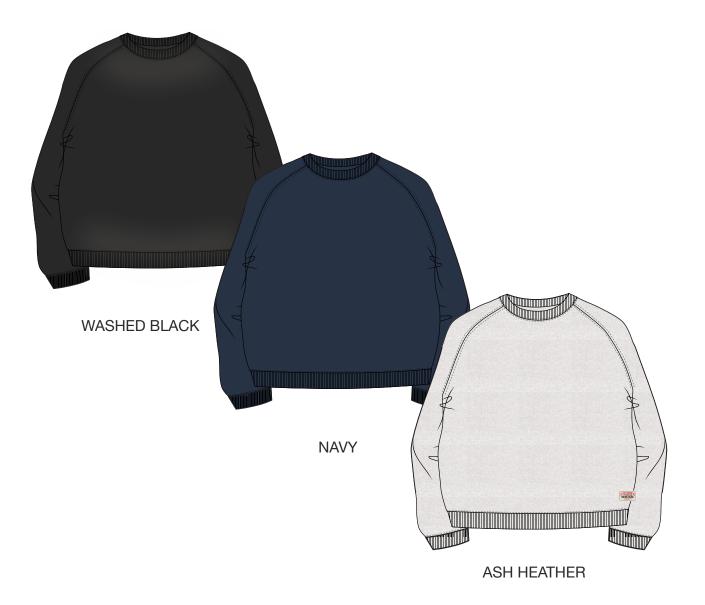

#### COLORWAY FABRIC AND TRIMS CHART

|              | COLORWAY 1   | COLORWAY 2  | COLORWAY 3                  | COLORWAY 4 | COLORWAY 5 | COLORWAY 6 |
|--------------|--------------|-------------|-----------------------------|------------|------------|------------|
| COLORWAY     | WASHED BLACK | NAVY        | ASH HEATHER                 |            |            |            |
| FABRIC       | 19-4008 TCX  | 19-4024 TCX | SILVER MIX<br>AS PER SAMPLE |            |            |            |
| THREAD COLOR | DTM          | DTM         | DTM                         |            |            |            |
| RIB COLOR    | DTM          | DTM         | DTM                         |            |            |            |
|              |              |             |                             |            |            |            |
|              |              |             |                             |            |            |            |
|              |              |             |                             |            |            |            |
|              |              |             |                             |            |            |            |
|              |              |             |                             |            |            |            |
|              |              |             |                             |            |            |            |
|              |              |             |                             |            |            |            |
|              |              |             |                             |            |            |            |
|              |              |             |                             |            |            |            |
|              |              |             |                             |            |            |            |
|              |              |             |                             |            |            |            |
|              |              |             |                             |            |            |            |