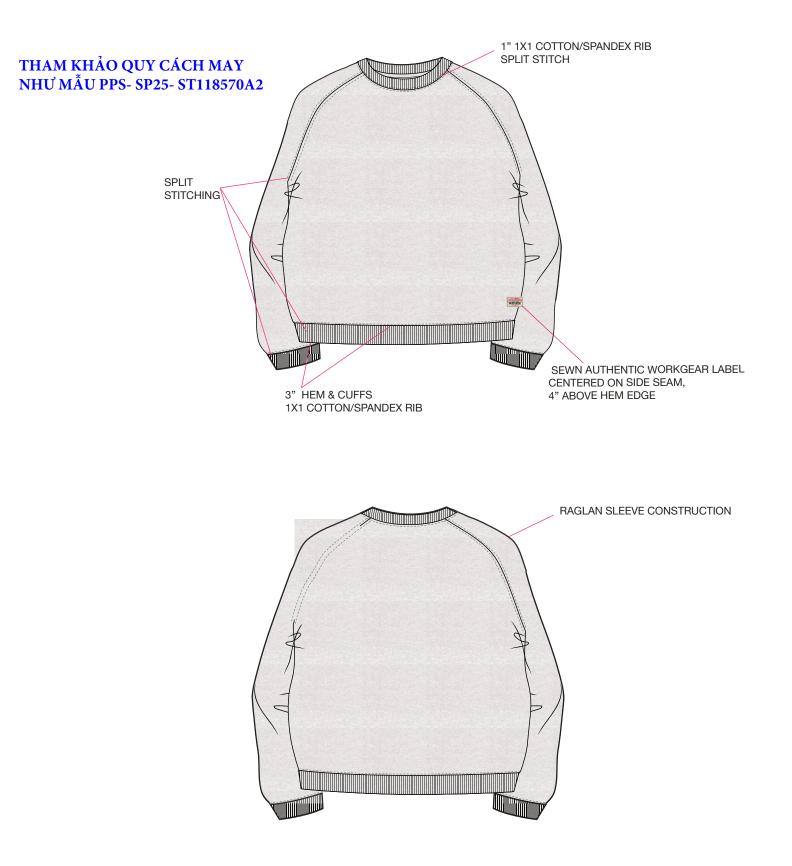

# FABRIC(S)

| FABRIC / SHELL | 66% COTTON 34% POLY 535GSM (CAMBER "LOFTY" FLEECE) | EMBELLISHMENT | WORKGEAR LABEL                   |  |
|----------------|----------------------------------------------------|---------------|----------------------------------|--|
| FABRIC #2      | 97% COTTON 3% SPANDEX RIB (AS SP25)                | DYE/WASH      | PC DYE + POTASSIUM, GARMENT WASH |  |
| THREAD SIZE    | T40                                                | SPI           | 10~12 SPI                        |  |

## DETAILS

#### \*\*VENDOR RESPONSIBLE FOR ORDERING AND PAYMENT TO ZABIN FOR ALL TRIMS ON THIS PAGE\*\*

| ZABIN # | NAME                                     | IMAGE                                                                                                                                                                                                                                                                                                                                                                                                                                                                                                                                                                                                                                                                                                                                                                                                                                                                                                                                                                                                                                                                                                                                                                                                                                                                                                                                                                                                                                                                                                                                                                                                                                                                                                                                                                                                                                                                                                                                                                                                                                                                                                                          | PLACEMENT                                                                         | QTY |
|---------|------------------------------------------|--------------------------------------------------------------------------------------------------------------------------------------------------------------------------------------------------------------------------------------------------------------------------------------------------------------------------------------------------------------------------------------------------------------------------------------------------------------------------------------------------------------------------------------------------------------------------------------------------------------------------------------------------------------------------------------------------------------------------------------------------------------------------------------------------------------------------------------------------------------------------------------------------------------------------------------------------------------------------------------------------------------------------------------------------------------------------------------------------------------------------------------------------------------------------------------------------------------------------------------------------------------------------------------------------------------------------------------------------------------------------------------------------------------------------------------------------------------------------------------------------------------------------------------------------------------------------------------------------------------------------------------------------------------------------------------------------------------------------------------------------------------------------------------------------------------------------------------------------------------------------------------------------------------------------------------------------------------------------------------------------------------------------------------------------------------------------------------------------------------------------------|-----------------------------------------------------------------------------------|-----|
| ZWVNL06 | MED STOCK STRIP                          | - Aire                                                                                                                                                                                                                                                                                                                                                                                                                                                                                                                                                                                                                                                                                                                                                                                                                                                                                                                                                                                                                                                                                                                                                                                                                                                                                                                                                                                                                                                                                                                                                                                                                                                                                                                                                                                                                                                                                                                                                                                                                                                                                                                         | SEWN INSIDE CENTER BACK NECK<br>1/2" DOWN FROM NECK SEAM                          | 1   |
| ZWVNL20 | SIZE + COO LOOP LABEL<br>MADE IN VIETNAM | MADE IN<br>VIETNAM<br>CA 28629                                                                                                                                                                                                                                                                                                                                                                                                                                                                                                                                                                                                                                                                                                                                                                                                                                                                                                                                                                                                                                                                                                                                                                                                                                                                                                                                                                                                                                                                                                                                                                                                                                                                                                                                                                                                                                                                                                                                                                                                                                                                                                 | CENTERED & SEWN INTO BOTTOM<br>OF ORIGINAL LARGE STOCK LABEL                      | 1   |
| ZDNA01  | MINI AUTHENTIC DNA LABEL                 | Recent to the second se | SEWN INTO WEARER'S<br>INTERIOR LEFT SIDE SEAM                                     | 1   |
| SMST    | UPC BARCODE STICKER<br>(HANGTAG)         |                                                                                                                                                                                                                                                                                                                                                                                                                                                                                                                                                                                                                                                                                                                                                                                                                                                                                                                                                                                                                                                                                                                                                                                                                                                                                                                                                                                                                                                                                                                                                                                                                                                                                                                                                                                                                                                                                                                                                                                                                                                                                                                                | PLACE ON BACK OF HANGTAG                                                          | 1   |
| SMST    | UPC BARCODE STICKER<br>(POLY BAG)        |                                                                                                                                                                                                                                                                                                                                                                                                                                                                                                                                                                                                                                                                                                                                                                                                                                                                                                                                                                                                                                                                                                                                                                                                                                                                                                                                                                                                                                                                                                                                                                                                                                                                                                                                                                                                                                                                                                                                                                                                                                                                                                                                | PLACE ON THE OUTSIDE,<br>FRONT LOWER RIGHT CORNER<br>OF POLY BAG                  | 1   |
| ZHGT08  | STOCK HANGTAG WITH STRING                |                                                                                                                                                                                                                                                                                                                                                                                                                                                                                                                                                                                                                                                                                                                                                                                                                                                                                                                                                                                                                                                                                                                                                                                                                                                                                                                                                                                                                                                                                                                                                                                                                                                                                                                                                                                                                                                                                                                                                                                                                                                                                                                                | LOOP STRING THROUGH COO LABEL<br>AT CENTER BACK NECK                              | 1   |
| ZWVNL35 | AUTHENTIC WORKGEAR LABEL                 | STUSSY GARMENT CO<br>AUTHENTICE<br>WORKGEAR<br>SURCE 1980                                                                                                                                                                                                                                                                                                                                                                                                                                                                                                                                                                                                                                                                                                                                                                                                                                                                                                                                                                                                                                                                                                                                                                                                                                                                                                                                                                                                                                                                                                                                                                                                                                                                                                                                                                                                                                                                                                                                                                                                                                                                      | SEWN OVER THE SIDE SEAM (CENTERED)<br>ON WEARER'S LEFT SIDE<br>2.5 ABOVE HEM EDGE | 1   |