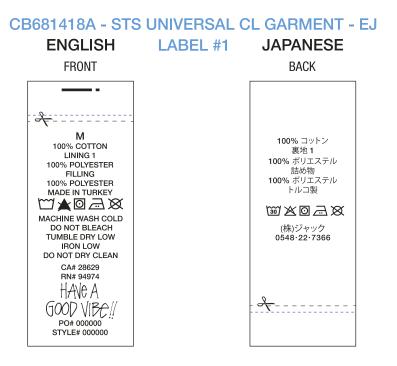

# CB686688A - STS UNIVERSAL CL GARMENT - FC FRENCH LABEL #2 CHINESE

NOTE: THESE ARE EXAMPLES OF LABELS AND NOT FINAL ART BOTH LABELS MUST BE SEWN IN PRODUCT

Ansta