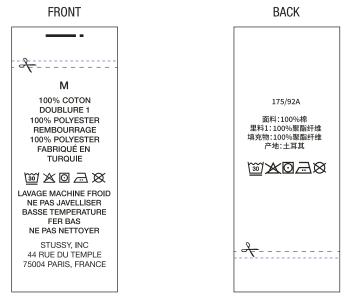

# CB686688A - STS UNIVERSAL CL GARMENT - FC FRENCH LABEL #2 CHINESE

NOTE: THESE ARE EXAMPLES OF LABELS AND NOT FINAL ART BOTH LABELS MUST BE SEWN IN PRODUCT

Ansta