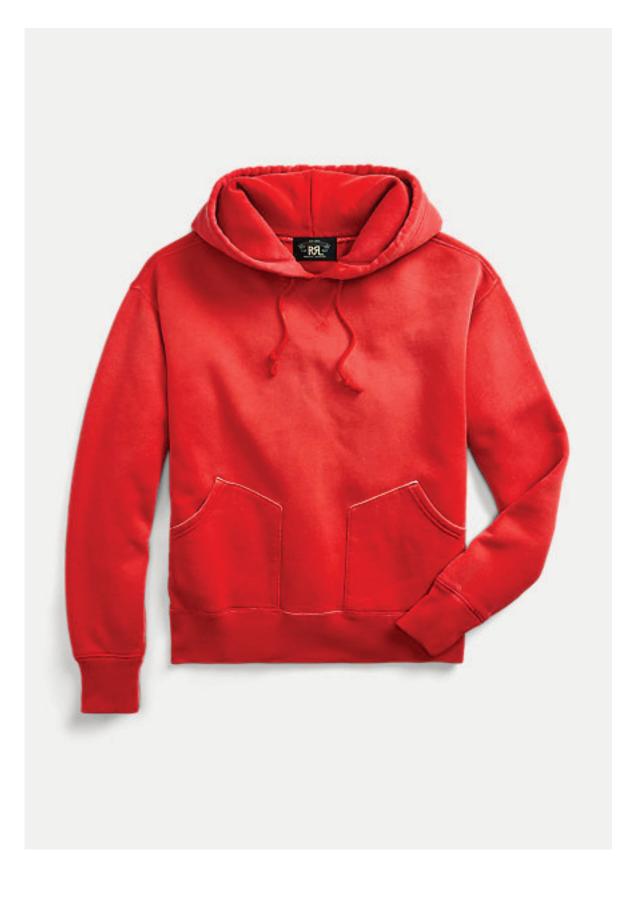

| SEWN OVER THE SIDE SEAM (CENTERED)<br>ON WEARER'S LEFT SIDE<br>3 1/2" ABOVE HEM EDGE | 1   |



## ALL CARE AND CONTENT LABELS WILL BE ORDERED FROM AVERY DENISON. ONLY THE ENGLISH NEEDS TO BE FILLED IN ON FORM. AVERY DENISON WILL PROVIDE ALL OTHER LANGUAGES. SEND COMPLETED ORDER FORM TO: Selina Wang <selina.wang1@ap.averydennison.com> Phone +86 20 32335525



NOTE: THESE ARE EXAMPLES OF LABELS AND NOT FINAL ART BOTH LABELS MUST BE SEWN IN PRODUCT



# FOLLOW REF. BELOW FOR SLIGHT SUN FADE WORN IN LOOK