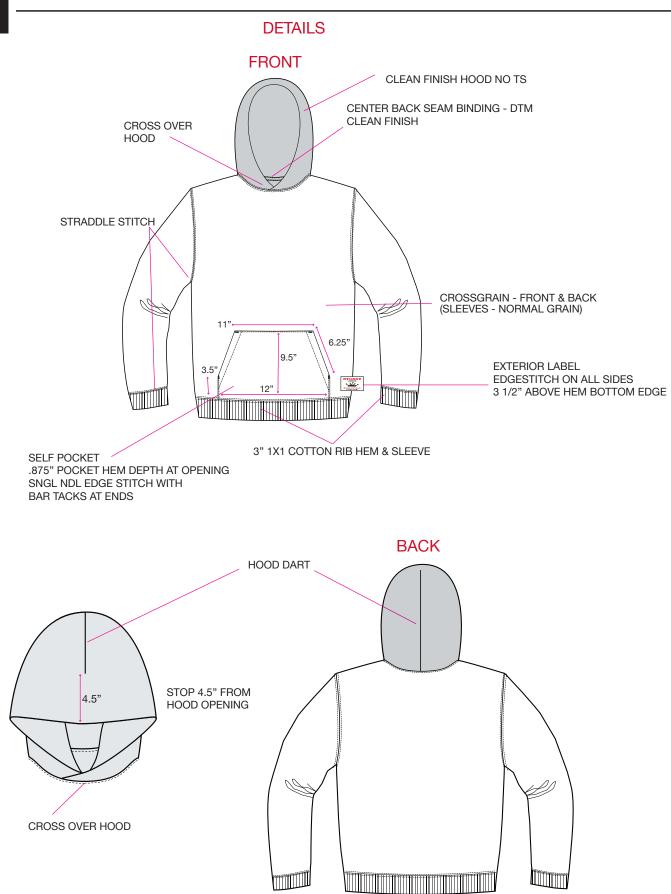

## FABRIC(S)

| FABRIC / SHELL | 6% COTTON 34% POLY 490-500GSM (CAMBER "LOFTY" FLEECE) EMBELLISHME |      | EXT. WOVEN LABEL                        |  |  |
|----------------|-------------------------------------------------------------------|------|-----------------------------------------|--|--|
| FABRIC #2      | 1X1 COTTON RIB                                                    | WASH | PC DYE + POTASSIUM, ENZYME GARMENT WASH |  |  |
| THREAD SIZE    | T40                                                               | SPI  | 10~12 SPI                               |  |  |