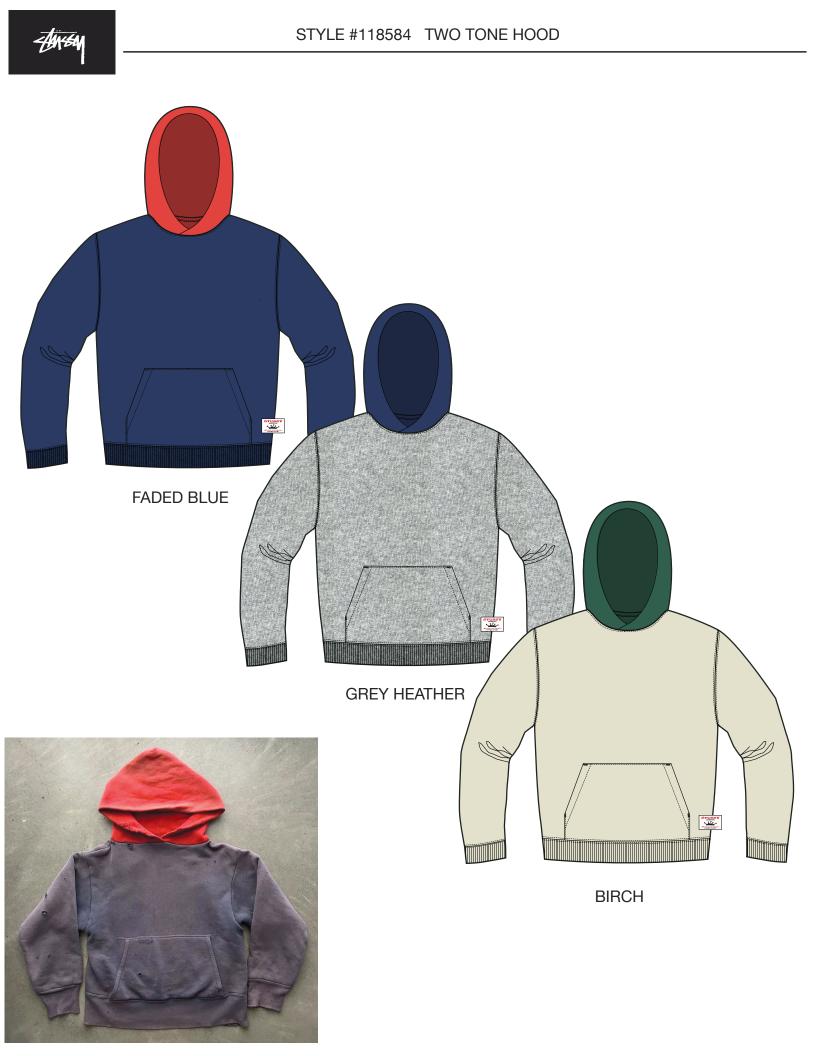

#### **SEASON: FALL 25**

| STYLE NO.  | 118584        | VENDOR   | UNAVAILABLE      |
|------------|---------------|----------|------------------|
| STYLE NAME | TWO TONE HOOD | CATEGORY | FASHION FLEECE   |
| DESIGNER   | MEL           | SIZE RUN | S, M, L, XL, XXL |

### COLORWAY FABRIC AND TRIMS CHART

|              | COLORWAY 1                              | COLORWAY 2   | COLORWAY 3                 |  |  |
|--------------|-----------------------------------------|--------------|----------------------------|--|--|
| COLORWAY     | FADED BLUE                              | GREY HEATHER | BIRCH                      |  |  |
| FABRIC       | MATCH HOOD COLOR OF<br>GREY HEATHER SMS | B12B         | 12-4301 TCX                |  |  |
| THREAD COLOR | DTM                                     | DTM          | DTM                        |  |  |
| HOOD         | MATCH SWATCH<br>SENT 12/17              | 19-3920 TCX  | MATCH SWATCH<br>SENT 12/17 |  |  |
| RIB          | DTM                                     | DTM          | DTM                        |  |  |
|              |                                         |              |                            |  |  |
|              |                                         |              |                            |  |  |
|              |                                         |              |                            |  |  |
|              |                                         |              |                            |  |  |
|              |                                         |              |                            |  |  |
|              |                                         |              |                            |  |  |
|              |                                         |              |                            |  |  |
|              |                                         |              |                            |  |  |
|              |                                         |              |                            |  |  |
|              |                                         |              |                            |  |  |
|              |                                         |              |                            |  |  |
|              |                                         |              |                            |  |  |
|              |                                         |              |                            |  |  |