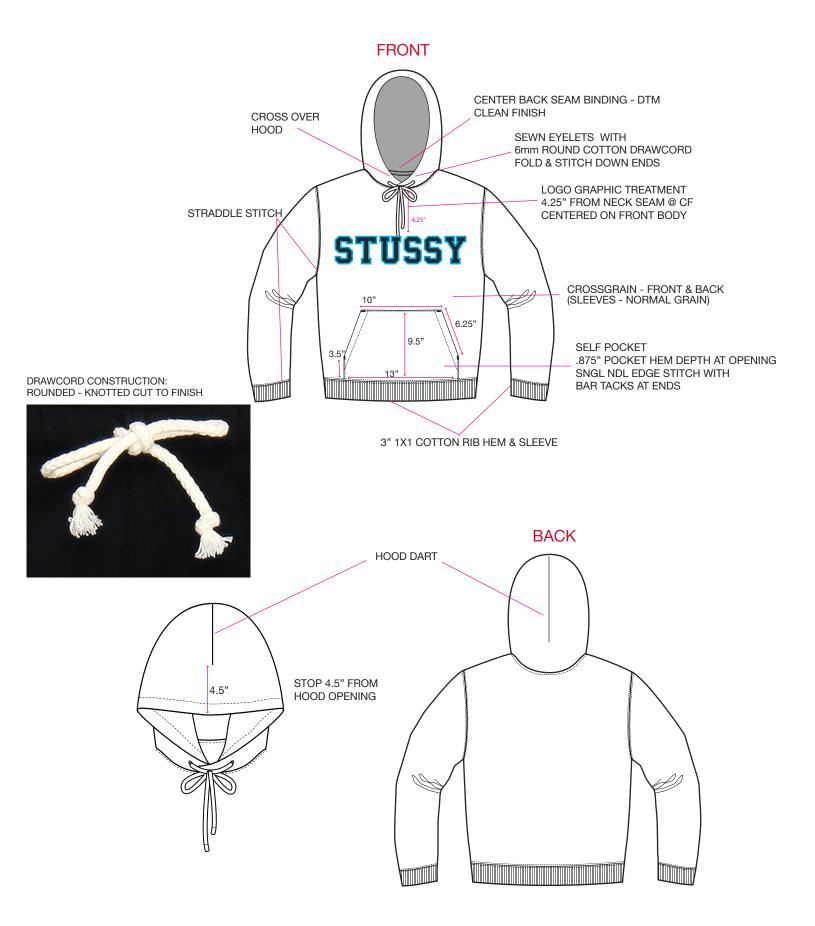

## **DETAILS**

# STYLE #118591 STUSSY APPLIQUE HOOD

# FOLLOW REF. BELOW FOR SLIGHT SUN FADE WORN IN LOOK

**ARTWORK @ CF** 

2 LAYER FELT APPLIQUE

ART IS TO SCALE

2.65"" W X 12.375" W

PLACEMENT: ART IS CENTERED ON CF (SEE PG. 3)

COLOR (SEE PG. 2):

FELT COLOR 1

FELT COLOR 2

# STUSSY

12.375" W

EDGESTITCH EACH LAYER

MATCH THREAD TO FELT COLOR

@ EACH LAYER