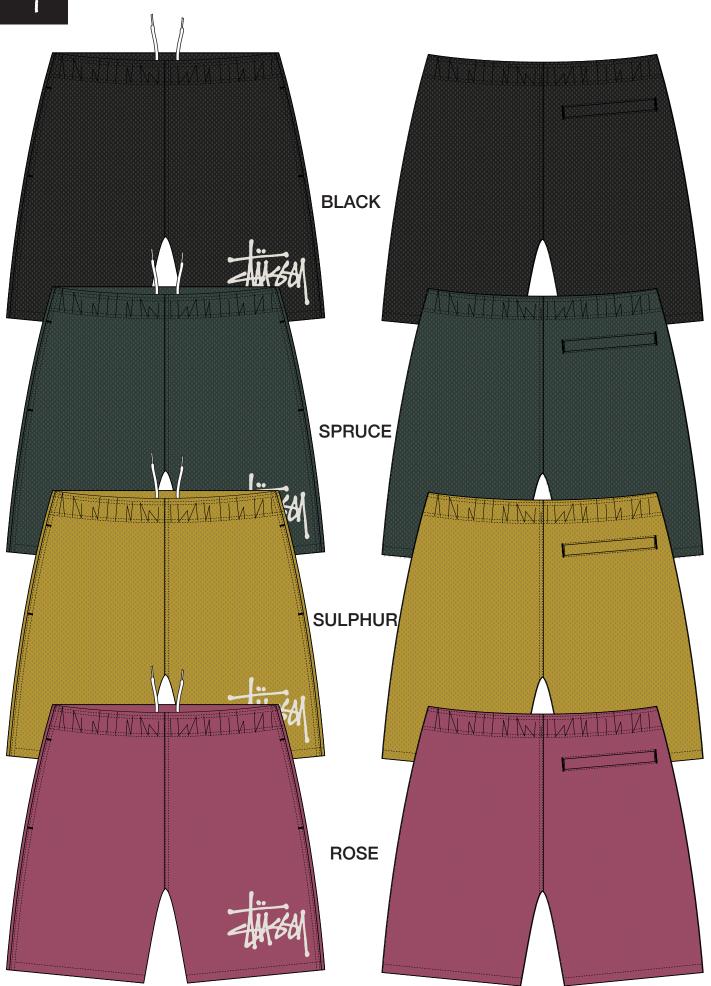

#### **COLORWAY FABRIC AND TRIMS CHART**

|                   | COLORWAY 1  | COLORWAY 2  | COLORWAY 3  | COLORWAY 4  |
|-------------------|-------------|-------------|-------------|-------------|
| COLORWAY          | BLACK       | SPRUCE      | SULHPUR     | ROSE        |
| FABRIC / SHELL    | AS FA23     | 19-5914 TCX | 14-0755 TCX | 17-1927 TCX |
| FABRIC / ACCENT 1 | -           | -           | -           | -           |
| FABRIC / ACCENT 2 | -           | -           | -           | -           |
| LINING            | -           | -           | -           | -           |
| POCKETING         | DTM GROUND  | DTM GROUND  | DTM GROUND  | DTM GROUND  |
| THREAD COLOR      | DTM GROUND  | DTM GROUND  | DTM GROUND  | DTM GROUND  |
| THREAD SIZE / SPI | 10-12 SPI   | 10-12 SPI   | 10-12 SPI   | 10-12 SPI   |
| ZIPPER TEETH      | -           | -           | -           | -           |
| ZIPPER TAPE       | -           | -           | -           | -           |
| ZIPPER PULL       | -           | -           | -           | -           |
| DRAWCORD          | WHITE       | WHITE       | WHITE       | WHITE       |
| SCREENPRINT       | 12-4302 TPG | 12-4302 TPG | 12-4302 TPG | 12-4302 TPG |
| -                 | -           |             |             |             |
| -                 | -           |             |             |             |
| -                 | -           |             |             |             |
| -                 | -           |             |             |             |
| -                 | -           |             |             |             |
| -                 | -           |             |             |             |

## DIRECT PRINT WEARER'S LEFT LEG ARTWORK IS 100% TO SCALE

**COLOR ON PG. 2** 

7" W x 6.26"