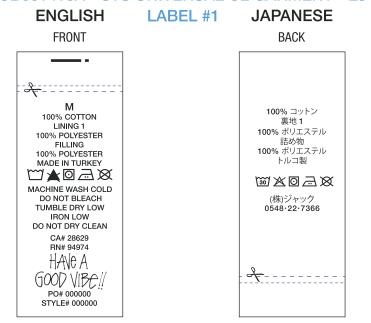

# ALL CARE AND CONTENT LABELS WILL BE ORDERED FROM AVERY DENISON. ONLY THE ENGLISH NEEDS TO BE FILLED OUT ON THE FORM. AVERY DENISON WILL PROVIDE ALL OTHER LANGUAGES. SEND COMPLETED ORDER FORM TO:

Selina Wang <selina.wang1@ap.averydennison.com>
Phone +86 20 32335525

#### CB681418A - STS UNIVERSAL CL GARMENT - EJ