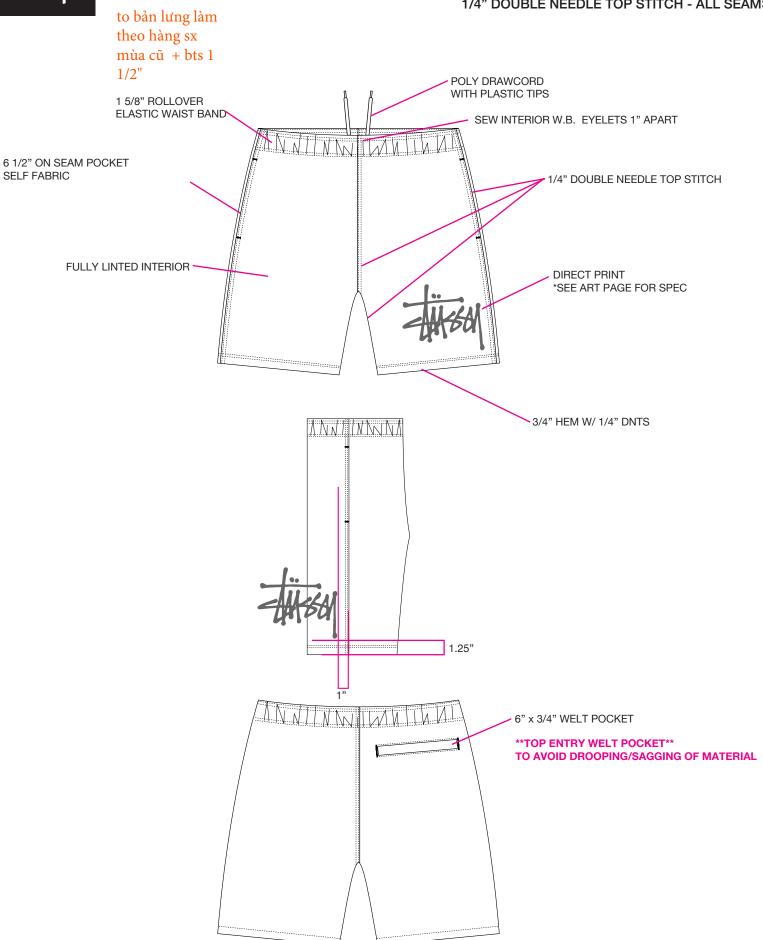

#### 1/4" DOUBLE NEEDLE TOP STITCH - ALL SEAMS

## DIRECT PRINT WEARER'S LEFT LEG ARTWORK IS 100% TO SCALE

**COLOR ON PG. 2** 

7" W x 6.26"

# SCREEPRINT QUALITY CAN'T BE TOO THICK, NEEDS TO BE PRINTED ON TOP OF MESH \*NO DIRECT TRANSFERS\*