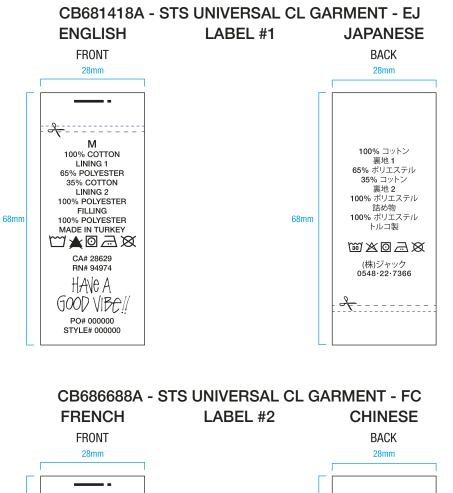

ALL CARE AND CONTENT LABELS WILL BE ORDERED FROM AVERY DENISON. ONLY THE ENGLISH NEEDS TO BE FILLED IN ON FORM. AVERY DENISON WILL PROVIDE ALL OTHER LANGUAGES. SEND COMPLETED ORDER FORM TO: Selina Wang <selina.wang1@ap.averydennison.com> Phone +86 20 32335525

NOTE: THESE ARE EXAMPLES OF LABELS AND NOT FINAL ART BOTH LABELS MUST BE SEWN IN PRODUCT SCREEN PRINT ART IS TO SCALE PRINT WITH SLIGHT DISTRESSED EFFECT 8.27" H x 12 W" FOLLOW 118550 FOR LEVEL OF DISTRESS