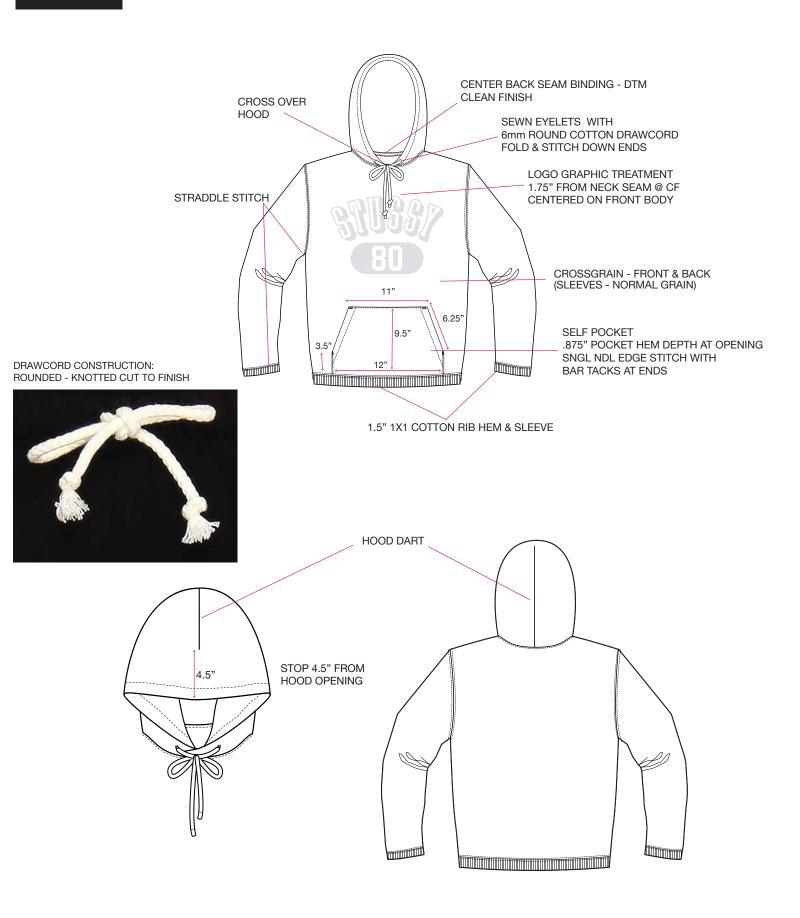

## FABRIC(S)

| FABRIC / SHELL | 66% COTTON 34% POLY 535GSM (CAMBER "LOFTY" FLEECE) | EMBELLISHMENT | SCREENPRINT        |  |
|----------------|----------------------------------------------------|---------------|--------------------|--|
| FABRIC #2      | 1X1 COTTON RIB                                     | WASH          | PC DYE + POTASSIUM |  |
| THREAD SIZE    | T40                                                | SPI           | 10~12 SPI          |  |

NOTE: THESE ARE EXAMPLES OF LABELS AND NOT FINAL ART BOTH LABELS MUST BE SEWN IN PRODUCT SCREEN PRINT ART IS TO SCALE PRINT WITH SLIGHT DISTRESSED EFFECT 8.27" H x 12 W" FOLLOW 118550 FOR LEVEL OF DISTRESS