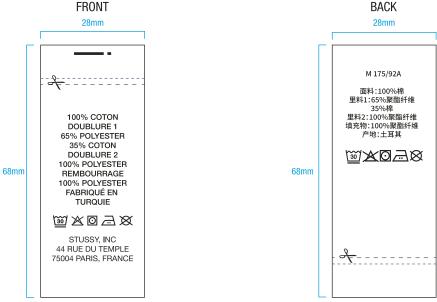

ALL CARE AND CONTENT LABELS WILL BE ORDERED FROM AVERY DENISON. ONLY THE ENGLISH NEEDS TO BE FILLED IN ON FORM. AVERY DENISON WILL PROVIDE ALL OTHER LANGUAGES. SEND COMPLETED ORDER FORM TO: Selina Wang <selina.wang1@ap.averydennison.com> Phone +86 20 32335525

NOTE: THESE ARE EXAMPLES OF LABELS AND NOT FINAL ART BOTH LABELS MUST BE SEWN IN PRODUCT SCREEN PRINT ART IS TO SCALE PRINT WITH SLIGHT DISTRESSED EFFECT 8.27" H x 12 W" FOLLOW 118550 FOR LEVEL OF DISTRESS