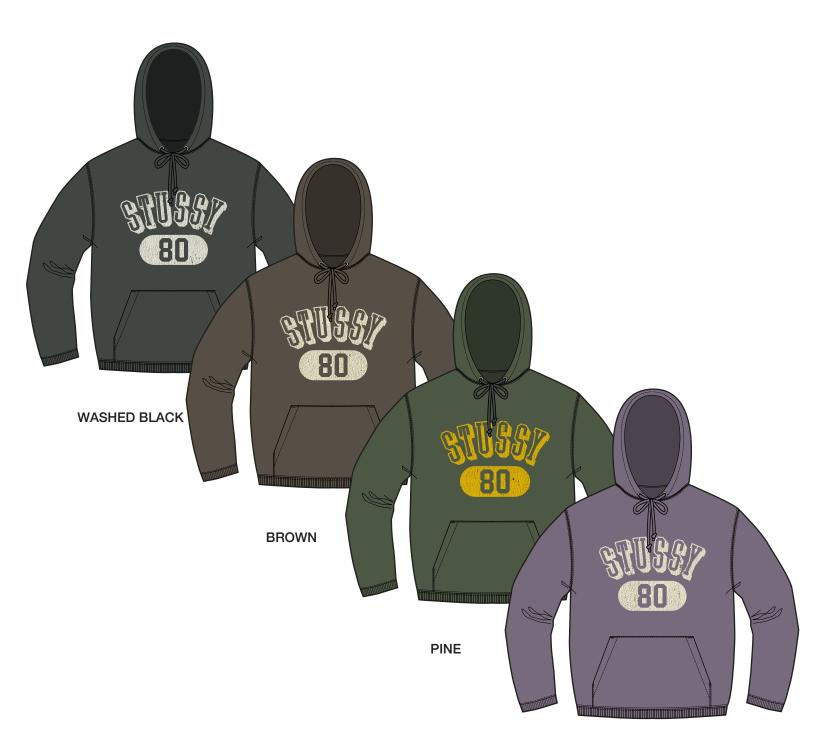

ASH PURPLE

## COLORWAY FABRIC AND TRIMS CHART

|              | COLORWAY 1   | COLORWAY 2                     | COLORWAY 3                 | COLORWAY 4                     |  |
|--------------|--------------|--------------------------------|----------------------------|--------------------------------|--|
| COLORWAY     | WASHED BLACK | BROWN                          | PINE                       | ASH PURPLE                     |  |
| FABRIC       | 19-4008 TCX  | 1)18-1307 TCX<br>2)19-0916 TCX | 1)19-6311 TCX<br>2)19-0315 | 1)18-3812 TCX<br>2)17-3817 TCX |  |
| THREAD COLOR | DTM          | DTM                            | DTM                        | DTM                            |  |
| SCREENPRINT  | 11-0701 TPX  | 11-0701 TPX                    | 13-0752 TPX                | 11-0701 TPX                    |  |
| RIB          | DTM          | DTM                            | DTM                        | DTM                            |  |
| DRAWCORD     | DTM          | DTM                            | DTM                        | DTM                            |  |
| EYELET       | DTM          | DTM                            | DTM                        | DTM                            |  |
|              |              |                                |                            |                                |  |
|              |              |                                |                            |                                |  |
|              |              |                                |                            |                                |  |
|              |              |                                |                            |                                |  |
|              |              |                                |                            |                                |  |
|              |              |                                |                            |                                |  |
|              |              |                                |                            |                                |  |
|              |              |                                |                            |                                |  |
|              |              |                                |                            |                                |  |
|              |              |                                |                            |                                |  |
|              |              |                                |                            |                                |  |