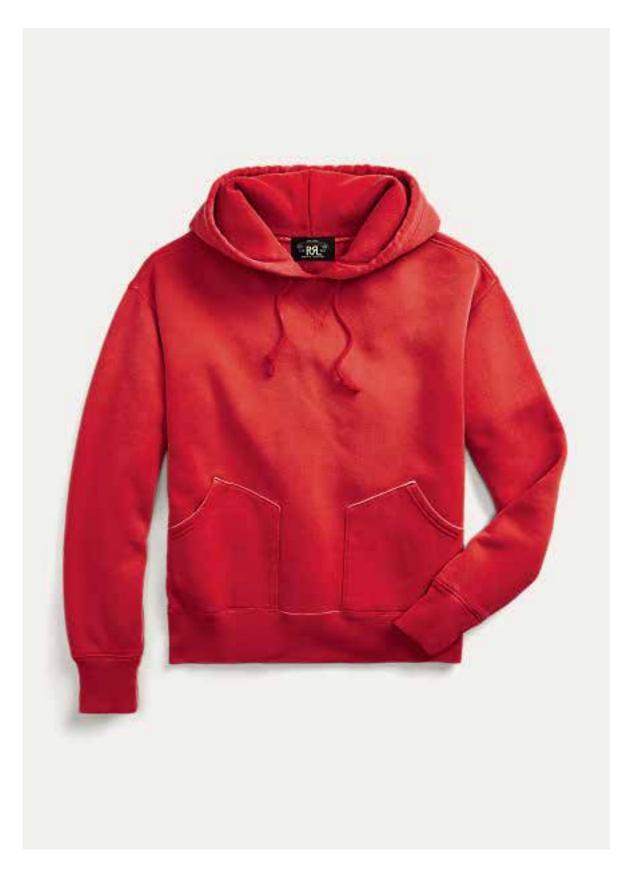

| MED STOCK STRIP   SIZE + COO LOOP LABEL   MADE IN VIETNAM   MINI AUTHENTIC DNA LABEL   UPC BARCODE STICKER   (HANGTAG)   UPC BARCODE STICKER   (POLY BAG) | MED STOCK STRIP Image: Constant of the constant |

ALL CARE AND CONTENT LABELS WILL BE ORDERED FROM AVERY DENISON. ONLY THE ENGLISH NEEDS TO BE FILLED IN ON FORM. AVERY DENISON WILL PROVIDE ALL OTHER LANGUAGES. SEND COMPLETED ORDER FORM TO: Selina Wang <selina.wang1@ap.averydennison.com> Phone +86 20 32335525





NOTE: THESE ARE EXAMPLES OF LABELS AND NOT FINAL ART BOTH LABELS MUST BE SEWN IN PRODUCT SCREEN PRINT ART IS TO SCALE PRINT WITH SLIGHT DISTRESSED EFFECT 8.27" H x 12 W" FOLLOW 118550 FOR LEVEL OF DISTRESS





# FOLLOW REF. BELOW FOR SLIGHT SUN FADE WORN IN LOOK